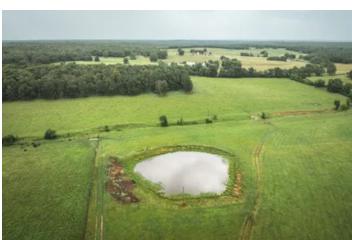

### **PROPERTY DESCRIPTION**

Nestled in the heart of the Ozarks is a True Gem, whether you are looking to dive into the beef industry or looking to expand Cattle operation, this ranch is ready for your livestock, 185 acres of excellent well maintained pasture and hay ground. Set up for rotational grazing with barbed wire cross fencing and pipe gates, automatic waterers and ponds. This farm is currently supporting 45 cow calf pairs as well as cutting 200 round bales a year. In addition there is a 3/4 acre pipe feedlot for backgrounding or finishing, complete with semi load-out. Nearly new 40x 60 hay barn with attached 1 bed 1bath apartment. There is 16 acres of high fence great for exotics or weaning calves, plus additional exotic cages. There is a 2 bedroom 1 bath Home with a beautiful stone fireplace in the great room plus a 2 car detached garage. Over a mile of highway frontage and 3/4 mile of county road frontage. If you are looking for a Place that is in production and well maintained you won't find one better. Start running your cattle today, come take a look you won't be disappointed. Grass Farms like this don't come on the market very often.