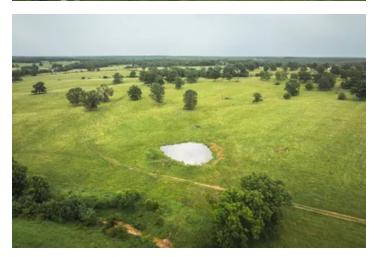

### **PROPERTY DESCRIPTION**

Nestled in the heart of the Ozarks is a True Gem, whether you are looking to dive into the beef industry or looking to expand Cattle operation, this ranch is ready for your livestock, 185 acres of excellent well maintained pasture and hay ground. Set up for rotational grazing with barbed wire cross fencing and pipe gates, automatic waterers and ponds. This farm is currently supporting 45 cow calf pairs as well as cutting 200 round bales a year. In addition there is a 3/4 acre pipe feedlot for backgrounding or finishing, complete with semi load-out. Nearly new 40x 60 hay barn with attached 1 bed 1bath apartment. There is 16 acres of high fence great for exotics or weaning calves, plus additional exotic cages. There is a 2 bedroom 1 bath Home with a beautiful stone fireplace in the great room plus a 2 car detached garage. Over a mile of highway frontage and 3/4 mile of county road frontage. If you are looking for a Place that is in production and well maintained you won't find one better. Start running your cattle today, come take a look you won't be disappointed. Grass Farms like this don't come on the market very often.