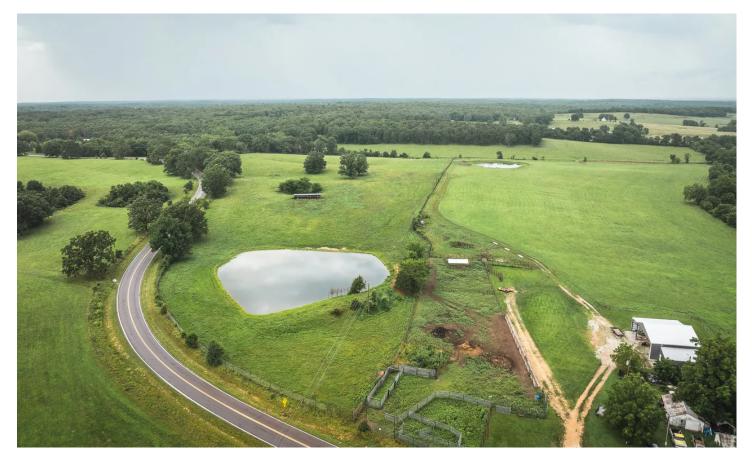

### **PROPERTY DESCRIPTION**

Nestled in the heart of the Ozarks is a True Gem, whether you are looking to dive into the beef industry or looking to expand Cattle operation, this ranch is ready for your livestock, 185 acres of excellent well maintained pasture and hay ground. Set up for rotational grazing with barbed wire cross fencing and pipe gates, automatic waterers and ponds. This farm is currently supporting 45 cow calf pairs as well as cutting 200 round bales a year. In addition there is a 3/4 acre pipe feedlot for backgrounding or finishing, complete with semi load-out. Nearly new 40x 60 hay barn with attached 1 bed 1bath apartment. There is 16 acres of high fence great for exotics or weaning calves, plus additional exotic cages. There is a 2 bedroom 1 bath Home with a beautiful stone fireplace in the great room plus a 2 car detached garage. Over a mile of highway frontage and 3/4 mile of county road frontage. If you are looking for a Place that is in production and well maintained you won't find one better. Start running your cattle today, come take a look you won't be disappointed. Grass Farms like this don't come on the market very often.