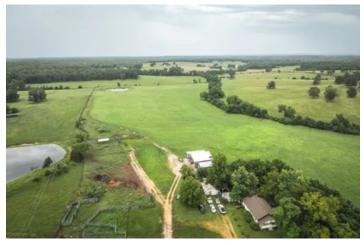

### **PROPERTY DESCRIPTION**

Nestled in the heart of the Ozarks is a True Gem, whether you are looking to dive into the beef industry or looking to expand Cattle operation, this ranch is ready for your livestock, 185 acres of excellent well maintained pasture and hay ground. Set up for rotational grazing with barbed wire cross fencing and pipe gates, automatic waterers and ponds. This farm is currently supporting 45 cow calf pairs as well as cutting 200 round bales a year. In addition there is a 3/4 acre pipe feedlot for backgrounding or finishing, complete with semi load-out. Nearly new 40x 60 hay barn with attached 1 bed 1bath apartment. There is 16 acres of high fence great for exotics or weaning calves, plus additional exotic cages. There is a 2 bedroom 1 bath Home with a beautiful stone fireplace in the great room plus a 2 car detached garage. Over a mile of highway frontage and 3/4 mile of county road frontage. If you are looking for a Place that is in production and well maintained you won't find one better. Start running your cattle today, come take a look you won't be disappointed. Grass Farms like this don't come on the market very often.