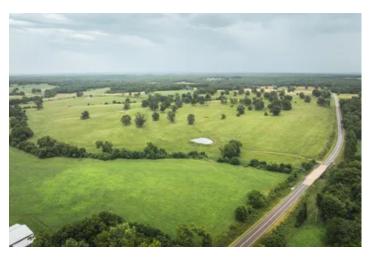

### **PROPERTY DESCRIPTION**

Nestled in the heart of the Ozarks is a True Gem, whether you are looking to dive into the beef industry or looking to expand Cattle operation, this ranch is ready for your livestock, 185 acres of excellent well maintained pasture and hay ground. Set up for rotational grazing with barbed wire cross fencing and pipe gates, automatic waterers and ponds. This farm is currently supporting 45 cow calf pairs as well as cutting 200 round bales a year. In addition there is a 3/4 acre pipe feedlot for backgrounding or finishing, complete with semi load-out. Nearly new 40x 60 hay barn with attached 1 bed 1bath apartment. There is 16 acres of high fence great for exotics or weaning calves, plus additional exotic cages. There is a 2 bedroom 1 bath Home with a beautiful stone fireplace in the great room plus a 2 car detached garage. Over a mile of highway frontage and 3/4 mile of county road frontage. If you are looking for a Place that is in production and well maintained you won't find one better. Start running your cattle today, come take a look you won't be disappointed. Grass Farms like this don't come on the market very often.