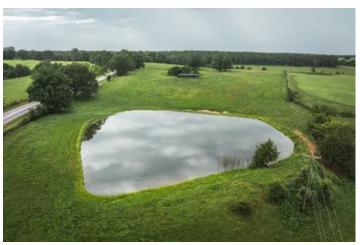

### **PROPERTY DESCRIPTION**

Nestled in the heart of the Ozarks is a True Gem, whether you are looking to dive into the beef industry or looking to expand Cattle operation, this ranch is ready for your livestock, 185 acres of excellent well maintained pasture and hay ground. Set up for rotational grazing with barbed wire cross fencing and pipe gates, automatic waterers and ponds. This farm is currently supporting 45 cow calf pairs as well as cutting 200 round bales a year. In addition there is a 3/4 acre pipe feedlot for backgrounding or finishing, complete with semi load-out. Nearly new 40x 60 hay barn with attached 1 bed 1bath apartment. There is 16 acres of high fence great for exotics or weaning calves, plus additional exotic cages. There is a 2 bedroom 1 bath Home with a beautiful stone fireplace in the great room plus a 2 car detached garage. Over a mile of highway frontage and 3/4 mile of county road frontage. If you are looking for a Place that is in production and well maintained you won't find one better. Start running your cattle today, come take a look you won't be disappointed. Grass Farms like this don't come on the market very often.