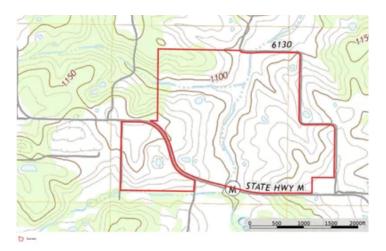

# **Locator Map**

Maps are provided for illustration purposes only, the accuracy is not warranted. Parcels on interactive maps are not adjusted to match aerial backgrounds. This information is for reference purposes only and is not a legal document. Data maps contain errors. The seller and seller's agent are making known to all potential buyers that there may be variations between the location of the existing fence lines and the legal description of the deeded property. Seller and seller's agent make no warranties with regard to the location of the fence lines in relationship to the deeded property lines, nor does the Seller make any warranties or representations with regard to the specific acreage contained within the fenced property lines. Seller is selling the property in an "as is" condition, which includes the location of the fences as they exist. Boundaries shown on the accompanying maps are approximate, based on county parcel data. The maps are not to scale. The accuracy of the maps is not guaranteed. Prospective buyers are encouraged to verify fence lines, deeded property lines and acreages using a licensed surveyor at their own expense.