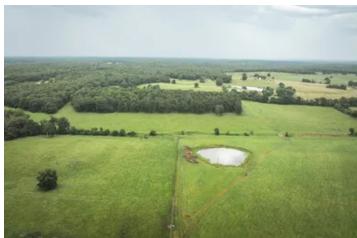

### **PROPERTY DESCRIPTION**

Nestled in the heart of the Ozarks is a True Gem, whether you are looking to dive into the beef industry or looking to expand Cattle operation, this ranch is ready for your livestock, 185 acres of excellent well maintained pasture and hay ground. Set up for rotational grazing with barbed wire cross fencing and pipe gates, automatic waterers and ponds. This farm is currently supporting 45 cow calf pairs as well as cutting 200 round bales a year. In addition there is a 3/4 acre pipe feedlot for backgrounding or finishing, complete with semi load-out. Nearly new 40x 60 hay barn with attached 1 bed 1bath apartment. There is 16 acres of high fence great for exotics or weaning calves, plus additional exotic cages. There is a 2 bedroom 1 bath Home with a beautiful stone fireplace in the great room plus a 2 car detached garage. Over a mile of highway frontage and 3/4 mile of county road frontage. If you are looking for a Place that is in production and well maintained you won't find one better. Start running your cattle today, come take a look you won't be disappointed. Grass Farms like this don't come on the market very often.