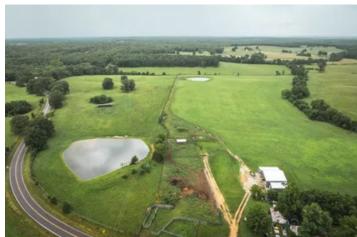

### **PROPERTY DESCRIPTION**

Nestled in the heart of the Ozarks is a True Gem, whether you are looking to dive into the beef industry or looking to expand Cattle operation, this ranch is ready for your livestock, 185 acres of excellent well maintained pasture and hay ground. Set up for rotational grazing with barbed wire cross fencing and pipe gates, automatic waterers and ponds. This farm is currently supporting 45 cow calf pairs as well as cutting 200 round bales a year. In addition there is a 3/4 acre pipe feedlot for backgrounding or finishing, complete with semi load-out. Nearly new 40x 60 hay barn with attached 1 bed 1bath apartment. There is 16 acres of high fence great for exotics or weaning calves, plus additional exotic cages. There is a 2 bedroom 1 bath Home with a beautiful stone fireplace in the great room plus a 2 car detached garage. Over a mile of highway frontage and 3/4 mile of county road frontage. If you are looking for a Place that is in production and well maintained you won't find one better. Start running your cattle today, come take a look you won't be disappointed. Grass Farms like this don't come on the market very often.