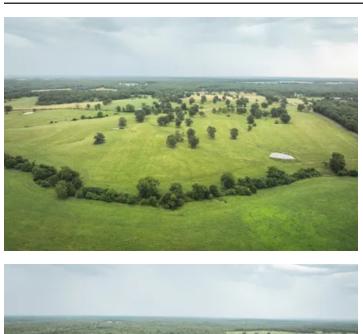

### **PROPERTY DESCRIPTION**

Nestled in the heart of the Ozarks is a True Gem, whether you are looking to dive into the beef industry or looking to expand Cattle operation, this ranch is ready for your livestock, 185 acres of excellent well maintained pasture and hay ground. Set up for rotational grazing with barbed wire cross fencing and pipe gates, automatic waterers and ponds. This farm is currently supporting 45 cow calf pairs as well as cutting 200 round bales a year. In addition there is a 3/4 acre pipe feedlot for backgrounding or finishing, complete with semi load-out. Nearly new 40x 60 hay barn with attached 1 bed 1bath apartment. There is 16 acres of high fence great for exotics or weaning calves, plus additional exotic cages. There is a 2 bedroom 1 bath Home with a beautiful stone fireplace in the great room plus a 2 car detached garage. Over a mile of highway frontage and 3/4 mile of county road frontage. If you are looking for a Place that is in production and well maintained you won't find one better. Start running your cattle today, come take a look you won't be disappointed. Grass Farms like this don't come on the market very often.