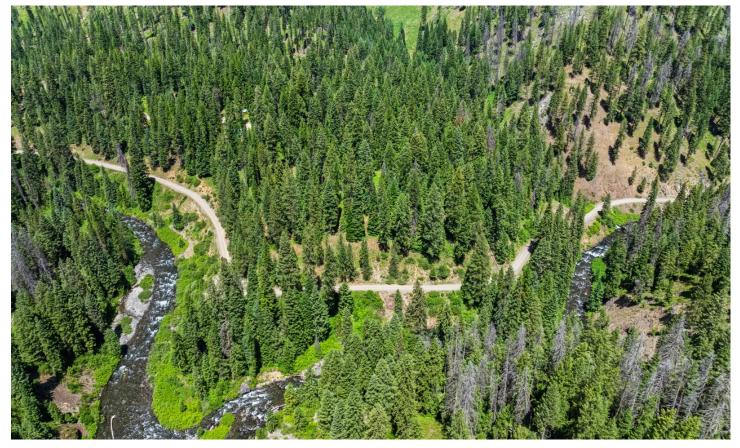

### **PROPERTY DESCRIPTION**

Experience the ultimate blend of natural beauty and potential on this beautiful 17.1-acre property, featuring frontage on both sides of the picturesque Eagle Creek. Known for its pristine waters, excellent fishing, and abundant wildlife, Eagle Creek adds a unique charm to this land. Zoned RR2, the property offers multiple building sites, perfect for creating your vacation retreat.

Mature pine and fir trees enhance the sense of seclusion and peace, making this an ideal getaway. Included on the property is an older travel trailer in good condition, complete with a snow cover, providing an immediate accommodation option for weekend escapes or temporary living while planning your build. Located just a short distance from the awe-inspiring Eagle Cap Wilderness, outdoor enthusiasts will find themselves in a paradise of hiking, fishing, and exploring some of Oregon's most beautiful landscapes. Seize this rare chance to own a piece of paradise on Eagle Creek!