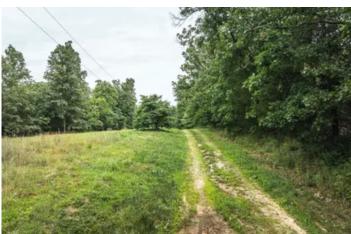

#### **PROPERTY DESCRIPTION**

Spanning 116 acres in the stunning Ozark Hills of Phelps County, Missouri, this property offers a tranquil escape with breathtaking sunrises and sunsets. This land is perfect for nature enthusiasts, featuring mature timber, a small pond, and a rural hunting cabin. The property comes with county water and on-site electricity, ensuring modern conveniences amid a rustic setting. The land boasts gentle slopes and rolling hills, making it not only visually appealing but also highly versatile for various uses. Located near the Mark Twain National Forest, this property offers endless opportunities for hiking, hunting, and exploring. Trout fishing is available in the nearby Little Piney Creek, and the area is close to many crystal-clear Ozark streams perfect for floating and other recreational activities. Conveniently situated close to Rolla, MO, offering easy access to amenities while maintaining a secluded, rural atmosphere. This expansive 116-acre property in the Ozark Hills provides a unique combination of natural beauty, modern amenities, and proximity to outdoor adventures, making it a rare and valuable find.