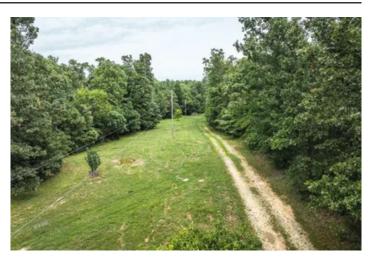

#### **PROPERTY DESCRIPTION**

Spanning 116 acres in the stunning Ozark Hills of Phelps County, Missouri, this property offers a tranquil escape with breathtaking sunrises and sunsets. This land is perfect for nature enthusiasts, featuring mature timber, a small pond, and a rural hunting cabin. The property comes with county water and on-site electricity, ensuring modern conveniences amid a rustic setting. The land boasts gentle slopes and rolling hills, making it not only visually appealing but also highly versatile for various uses. Located near the Mark Twain National Forest, this property offers endless opportunities for hiking, hunting, and exploring. Trout fishing is available in the nearby Little Piney Creek, and the area is close to many crystal-clear Ozark streams perfect for floating and other recreational activities. Conveniently situated close to Rolla, MO, offering easy access to amenities while maintaining a secluded, rural atmosphere. This expansive 116-acre property in the Ozark Hills provides a unique combination of natural beauty, modern amenities, and proximity to outdoor adventures, making it a rare and valuable find.