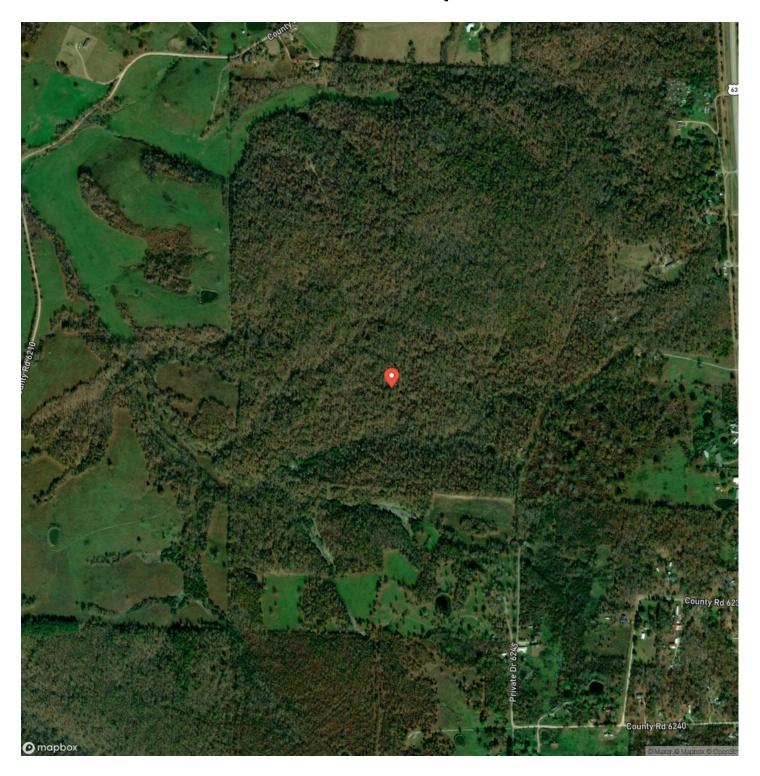

opes and rolling hills, making it not only visually appealing but also highly versatile for various uses. Located near the Mark Twain National Forest, this property offers endless opportunities for hiking, hunting, and exploring. Trout fishing is available in the nearby Little Piney Creek, and the area is close to many crystal-clear Ozark streams perfect for floating and other recreational activities. Conveniently situated close to Rolla, MO, offering easy access to amenities while maintaining a secluded, rural atmosphere. This expansive 116-acre property in the Ozark Hills provides a unique combination of natural beauty, modern amenities, and proximity to outdoor adventures, making it a rare and valuable find.







### **Locator Map**





### **Locator Map**





## **Satellite Map**





# Edgar Springs 116 Edgar Springs, MO / Phelps County

## LISTING REPRESENTATIVE For more information contact:



### Representative

D.W. Hindman

#### Mobile

(314) 486-3500

#### Office

(855) 289-3478

#### Email

dwlivingthedream@gmail.com

### Address

515 S Franklin

### City / State / Zip

Cuba, MO 63005

| <u>NOTES</u> |  |  |
|--------------|--|--|
|              |  |  |
|              |  |  |
|              |  |  |
|              |  |  |
|              |  |  |
|              |  |  |
| -            |  |  |
|              |  |  |
|              |  |  |
|              |  |  |
|              |  |  |
|              |  |  |
|              |  |  |
|              |  |  |
|              |  |  |
|              |  |  |



| <u>IOTES</u> |  |
|--------------|--|
|              |  |
|