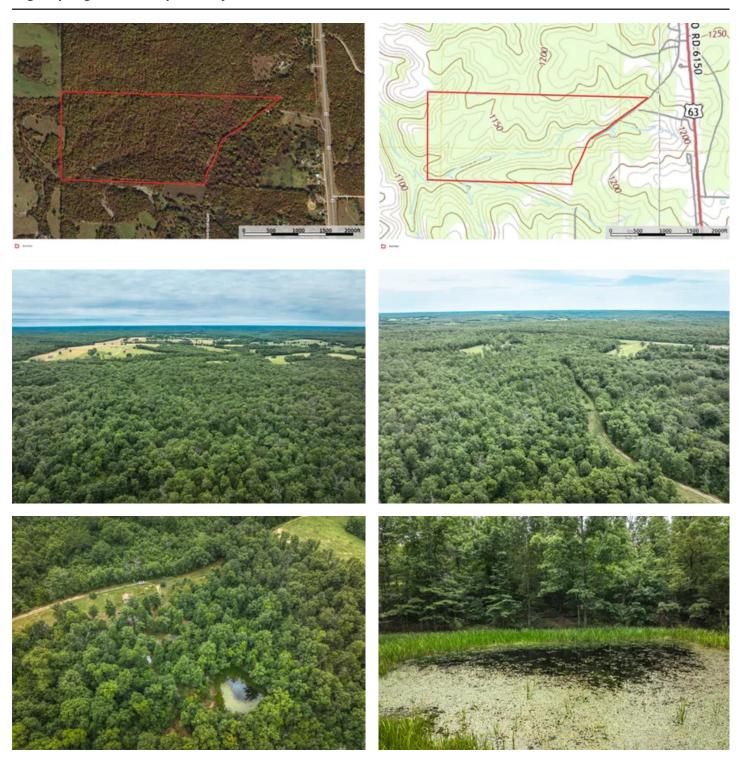

#### **PROPERTY DESCRIPTION**

Spanning 116 acres in the stunning Ozark Hills of Phelps County, Missouri, this property offers a tranquil escape with breathtaking sunrises and sunsets. This land is perfect for nature enthusiasts, featuring mature timber, a small pond, and a rural hunting cabin. The property comes with county water and on-site electricity, ensuring modern conveniences amid a rustic setting. The land boasts gentle slopes and rolling hills, making it not only visually appealing but also highly versatile for various uses. Located near the Mark Twain National Forest, this property offers endless opportunities for hiking, hunting, and exploring. Trout fishing is available in the nearby Little Piney Creek, and the area is close to many crystal-clear Ozark streams perfect for floating and other recreational activities. Conveniently situated close to Rolla, MO, offering easy access to amenities while maintaining a secluded, rural atmosphere. This expansive 116-acre property in the Ozark Hills provides a unique combination of natural beauty, modern amenities, and proximity to outdoor adventures, making it a rare and valuable find.

## **Satellite Map**