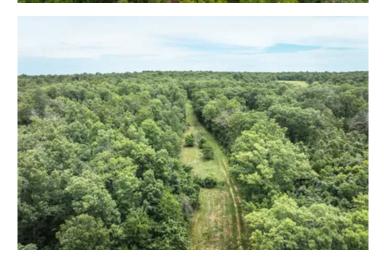

#### **PROPERTY DESCRIPTION**

Spanning 116 acres in the stunning Ozark Hills of Phelps County, Missouri, this property offers a tranquil escape with breathtaking sunrises and sunsets. This land is perfect for nature enthusiasts, featuring mature timber, a small pond, and a rural hunting cabin. The property comes with county water and on-site electricity, ensuring modern conveniences amid a rustic setting. The land boasts gentle slopes and rolling hills, making it not only visually appealing but also highly versatile for various uses. Located near the Mark Twain National Forest, this property offers endless opportunities for hiking, hunting, and exploring. Trout fishing is available in the nearby Little Piney Creek, and the area is close to many crystal-clear Ozark streams perfect for floating and other recreational activities. Conveniently situated close to Rolla, MO, offering easy access to amenities while maintaining a secluded, rural atmosphere. This expansive 116-acre property in the Ozark Hills provides a unique combination of natural beauty, modern amenities, and proximity to outdoor adventures, making it a rare and valuable find.