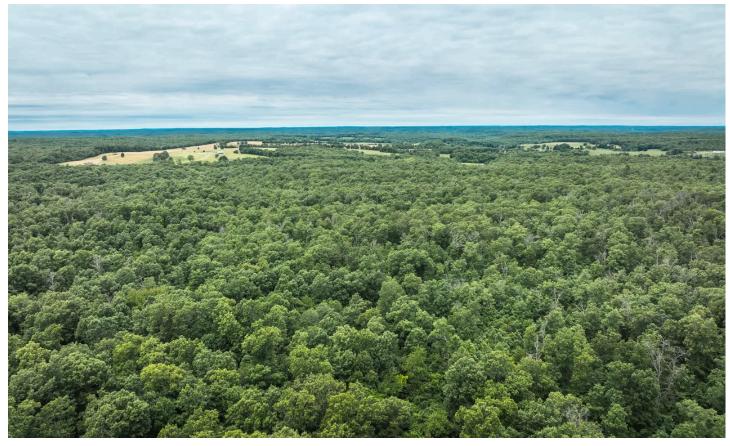

#### **PROPERTY DESCRIPTION**

Spanning 116 acres in the stunning Ozark Hills of Phelps County, Missouri, this property offers a tranquil escape with breathtaking sunrises and sunsets. This land is perfect for nature enthusiasts, featuring mature timber, a small pond, and a rural hunting cabin. The property comes with county water and on-site electricity, ensuring modern conveniences amid a rustic setting. The land boasts gentle slopes and rolling hills, making it not only visually appealing but also highly versatile for various uses. Located near the Mark Twain National Forest, this property offers endless opportunities for hiking, hunting, and exploring. Trout fishing is available in the nearby Little Piney Creek, and the area is close to many crystal-clear Ozark streams perfect for floating and other recreational activities. Conveniently situated close to Rolla, MO, offering easy access to amenities while maintaining a secluded, rural atmosphere. This expansive 116-acre property in the Ozark Hills provides a unique combination of natural beauty, modern amenities, and proximity to outdoor adventures, making it a rare and valuable find.