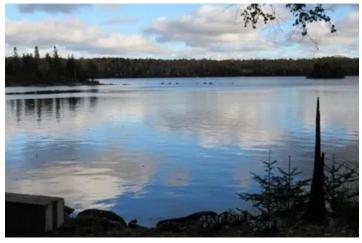

### **PROPERTY DESCRIPTION**

Michigan Private Lake Lot For Sale - This 7.28 +/- acre wooded parcel has 859 +/- feet of frontage on a beautiful bay of Fence Lake! Fence Lake is located in Spurr Township, in the southeastern corner of Baraga County. The lake is a private, pristine spring fed lake that is 310 acres in size, has 50-foot depths, numerous coves and bays, and has four islands which are owned in common by the property owners. Water also enters from the northern end of the lake and exits into the Fence River, which flows southward for many miles, and enters the Michigamme Reservoir. The lake is a spectacular fishery, with Rainbow and Brown trout, Yellow perch, and trophy-sized Smallmouth bass. The lake is protected with covenants, limits on boat motor size, prohibition on jet skis, and specific "quiet hours". Lot 39 is one of only 46 parcels on the lake - this limited number was designed to ensure minimal human impact on the environment, and the