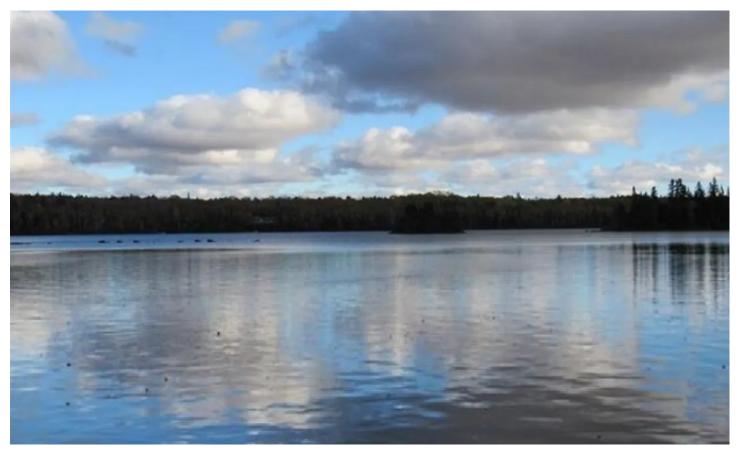

### **PROPERTY DESCRIPTION**

Michigan Private Lake Lot For Sale - This 7.28 +/- acre wooded parcel has 859 +/- feet of frontage on a beautiful bay of Fence Lake! Fence Lake is located in Spurr Township, in the southeastern corner of Baraga County. The lake is a private, pristine spring fed lake that is 310 acres in size, has 50-foot depths, numerous coves and bays, and has four islands which are owned in common by the property owners. Water also enters from the northern end of the lake and exits into the Fence River, which flows southward for many miles, and enters the Michigamme Reservoir. The lake is a spectacular fishery, with Rainbow and Brown trout, Yellow perch, and trophy-sized Smallmouth bass. The lake is protected with covenants, limits on boat motor size, prohibition on jet skis, and specific "quiet hours". Lot 39 is one of only 46 parcels on the lake - this limited number was designed to ensure minimal human impact on the environment, and the