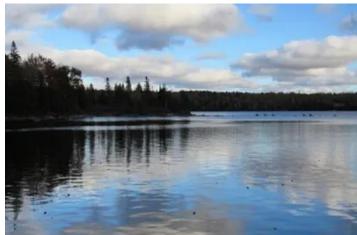

### **PROPERTY DESCRIPTION**

Michigan Private Lake Lot For Sale - This 7.28 +/- acre wooded parcel has 859 +/- feet of frontage on a beautiful bay of Fence Lake! Fence Lake is located in Spurr Township, in the southeastern corner of Baraga County. The lake is a private, pristine spring fed lake that is 310 acres in size, has 50-foot depths, numerous coves and bays, and has four islands which are owned in common by the property owners. Water also enters from the northern end of the lake and exits into the Fence River, which flows southward for many miles, and enters the Michigamme Reservoir. The lake is a spectacular fishery, with Rainbow and Brown trout, Yellow perch, and trophy-sized Smallmouth bass. The lake is protected with covenants, limits on boat motor size, prohibition on jet skis, and specific "quiet hours". Lot 39 is one of only 46 parcels on the lake - this limited number was designed to ensure minimal human impact on the environment, and the