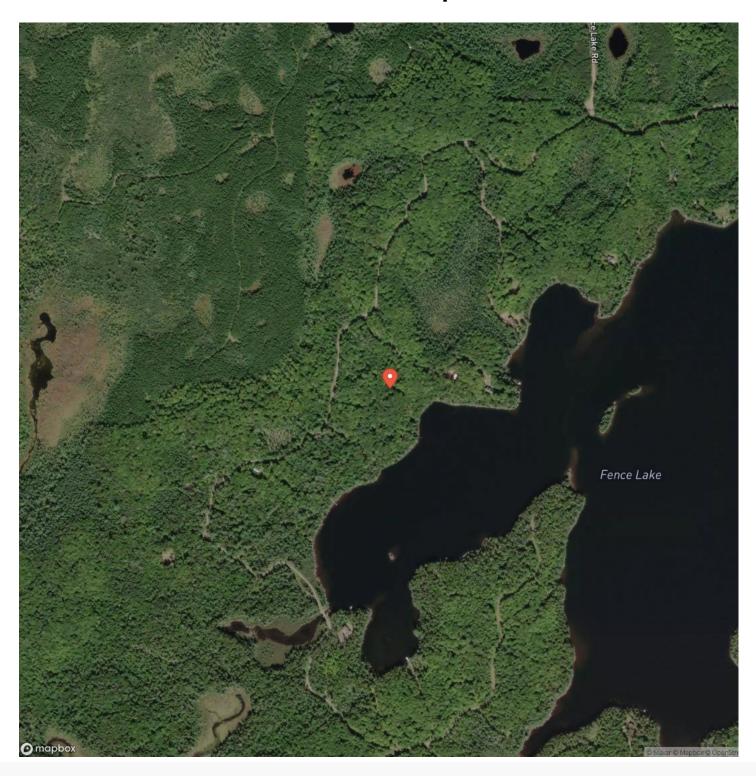

also enters from the northern end of the lake and exits into the Fence River, which flows southward for many miles, and enters the Michigamme Reservoir. The lake is a spectacular fishery, with Rainbow and Brown trout, Yellow perch, and trophy-sized Smallmouth bass. The lake is protected with covenants, limits on boat motor size, prohibition on jet skis, and specific "quiet hours". Lot 39 is one of only 46 parcels on the lake - this limited number was designed to ensure minimal human impact on the environment, and the

moose, bear, deer, loons, and eagles that call this land their home.



### 7+ Acres on Private Lake 50147425 Michigamme, MI / Baraga County















# **Locator Map**





**MORE INFO ONLINE:** 

great lakes and land. com

## **Locator Map**





# **Satellite Map**





**MORE INFO ONLINE:** 

great lakes and land. com

### 7+ Acres on Private Lake 50147425 Michigamme, MI / Baraga County

# LISTING REPRESENTATIVE For more information contact:



### Representative

Timothy Keohane

### Mobile

(906) 250-4743

### Office

(906) 228-9312

#### Email

tk@greatlakesandland.com

### **Address**

856 West Washington Street

### City / State / Zip

Marquette, MI 49855

| NOTES |  |  |  |
|-------|--|--|--|
|       |  |  |  |
|       |  |  |  |
|       |  |  |  |
|       |  |  |  |
|       |  |  |  |
|       |  |  |  |
|       |  |  |  |
|       |  |  |  |
|       |  |  |  |
|       |  |  |  |
|       |  |  |  |
|       |  |  |  |
|       |  |  |  |



| <u>NOTES</u> |
|--------------|
|              |
|              |
|              |
|              |
|