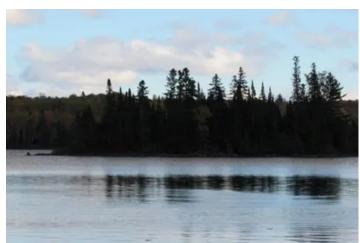

### **PROPERTY DESCRIPTION**

Michigan Private Lake Lot For Sale - This 7.28 +/- acre wooded parcel has 859 +/- feet of frontage on a beautiful bay of Fence Lake! Fence Lake is located in Spurr Township, in the southeastern corner of Baraga County. The lake is a private, pristine spring fed lake that is 310 acres in size, has 50-foot depths, numerous coves and bays, and has four islands which are owned in common by the property owners. Water also enters from the northern end of the lake and exits into the Fence River, which flows southward for many miles, and enters the Michigamme Reservoir. The lake is a spectacular fishery, with Rainbow and Brown trout, Yellow perch, and trophy-sized Smallmouth bass. The lake is protected with covenants, limits on boat motor size, prohibition on jet skis, and specific "quiet hours". Lot 39 is one of only 46 parcels on the lake - this limited number was designed to ensure minimal human impact on the environment, and the

moose, bear, deer, loons, and eagles that call this land their home.