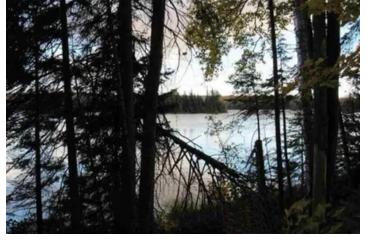

### **PROPERTY DESCRIPTION**

Michigan Private Lake Lot For Sale - This 7.28 +/- acre wooded parcel has 859 +/- feet of frontage on a beautiful bay of Fence Lake! Fence Lake is located in Spurr Township, in the southeastern corner of Baraga County. The lake is a private, pristine spring fed lake that is 310 acres in size, has 50-foot depths, numerous coves and bays, and has four islands which are owned in common by the property owners. Water also enters from the northern end of the lake and exits into the Fence River, which flows southward for many miles, and enters the Michigamme Reservoir. The lake is a spectacular fishery, with Rainbow and Brown trout, Yellow perch, and trophy-sized Smallmouth bass. The lake is protected with covenants, limits on boat motor size, prohibition on jet skis, and specific "quiet hours". Lot 39 is one of only 46 parcels on the lake - this limited number was designed to ensure minimal human impact on the environment, and the

moose, bear, deer, loons, and eagles that call this land their home.