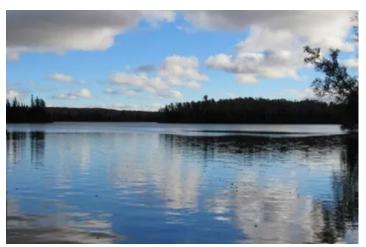

### **PROPERTY DESCRIPTION**

Michigan Private Lake Lot For Sale - This 7.28 +/- acre wooded parcel has 859 +/- feet of frontage on a beautiful bay of Fence Lake! Fence Lake is located in Spurr Township, in the southeastern corner of Baraga County. The lake is a private, pristine spring fed lake that is 310 acres in size, has 50-foot depths, numerous coves and bays, and has four islands which are owned in common by the property owners. Water also enters from the northern end of the lake and exits into the Fence River, which flows southward for many miles, and enters the Michigamme Reservoir. The lake is a spectacular fishery, with Rainbow and Brown trout, Yellow perch, and trophy-sized Smallmouth bass. The lake is protected with covenants, limits on boat motor size, prohibition on jet skis, and specific "quiet hours". Lot 39 is one of only 46 parcels on the lake - this limited number was designed to ensure minimal human impact on the environment, and the

moose, bear, deer, loons, and eagles that call this land their home.