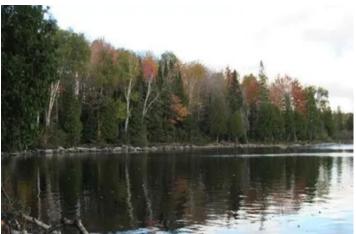

### **PROPERTY DESCRIPTION**

Michigan Private Lake Lot For Sale - This 7.28 +/- acre wooded parcel has 859 +/- feet of frontage on a beautiful bay of Fence Lake! Fence Lake is located in Spurr Township, in the southeastern corner of Baraga County. The lake is a private, pristine spring fed lake that is 310 acres in size, has 50-foot depths, numerous coves and bays, and has four islands which are owned in common by the property owners. Water also enters from the northern end of the lake and exits into the Fence River, which flows southward for many miles, and enters the Michigamme Reservoir. The lake is a spectacular fishery, with Rainbow and Brown trout, Yellow perch, and trophy-sized Smallmouth bass. The lake is protected with covenants, limits on boat motor size, prohibition on jet skis, and specific "quiet hours". Lot 39 is one of only 46 parcels on the lake - this limited number was designed to ensure minimal human impact on the environment, and the

moose, bear, deer, loons, and eagles that call this land their home.