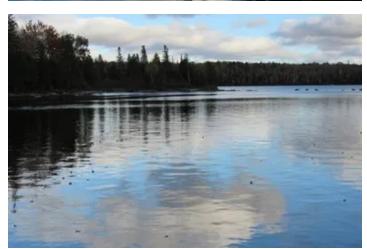

### **PROPERTY DESCRIPTION**

Michigan Private Lake Lot For Sale - This 7.28 +/- acre wooded parcel has 859 +/- feet of frontage on a beautiful bay of Fence Lake! Fence Lake is located in Spurr Township, in the southeastern corner of Baraga County. The lake is a private, pristine spring fed lake that is 310 acres in size, has 50-foot depths, numerous coves and bays, and has four islands which are owned in common by the property owners. Water also enters from the northern end of the lake and exits into the Fence River, which flows southward for many miles, and enters the Michigamme Reservoir. The lake is a spectacular fishery, with Rainbow and Brown trout, Yellow perch, and trophy-sized Smallmouth bass. The lake is protected with covenants, limits on boat motor size, prohibition on jet skis, and specific "quiet hours". Lot 39 is one of only 46 parcels on the lake - this limited number was designed to ensure minimal human impact on the environment, and the

moose, bear, deer, loons, and eagles that call this land their home.