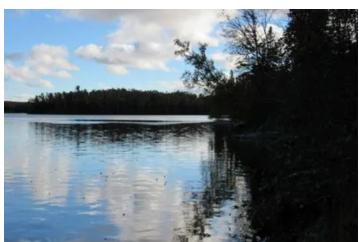

### **PROPERTY DESCRIPTION**

Michigan Private Lake Lot For Sale - This 7.28 +/- acre wooded parcel has 859 +/- feet of frontage on a beautiful bay of Fence Lake! Fence Lake is located in Spurr Township, in the southeastern corner of Baraga County. The lake is a private, pristine spring fed lake that is 310 acres in size, has 50-foot depths, numerous coves and bays, and has four islands which are owned in common by the property owners. Water also enters from the northern end of the lake and exits into the Fence River, which flows southward for many miles, and enters the Michigamme Reservoir. The lake is a spectacular fishery, with Rainbow and Brown trout, Yellow perch, and trophy-sized Smallmouth bass. The lake is protected with covenants, limits on boat motor size, prohibition on jet skis, and specific "quiet hours". Lot 39 is one of only 46 parcels on the lake - this limited number was designed to ensure minimal human impact on the environment, and the

moose, bear, deer, loons, and eagles that call this land their home.