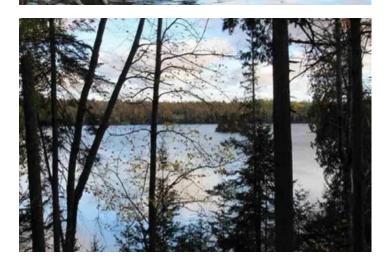

### **PROPERTY DESCRIPTION**

Michigan Private Lake Lot For Sale - This 7.28 +/- acre wooded parcel has 859 +/- feet of frontage on a beautiful bay of Fence Lake! Fence Lake is located in Spurr Township, in the southeastern corner of Baraga County. The lake is a private, pristine spring fed lake that is 310 acres in size, has 50-foot depths, numerous coves and bays, and has four islands which are owned in common by the property owners. Water also enters from the northern end of the lake and exits into the Fence River, which flows southward for many miles, and enters the Michigamme Reservoir. The lake is a spectacular fishery, with Rainbow and Brown trout, Yellow perch, and trophy-sized Smallmouth bass. The lake is protected with covenants, limits on boat motor size, prohibition on jet skis, and specific "quiet hours". Lot 39 is one of only 46 parcels on the lake - this limited number was designed to ensure minimal human impact on the environment, and the

moose, bear, deer, loons, and eagles that call this land their home.