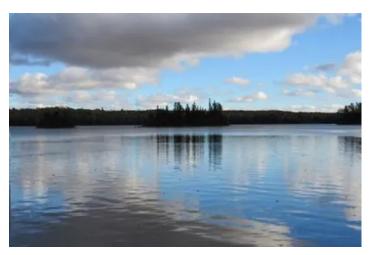

### **PROPERTY DESCRIPTION**

Michigan Private Lake Lot For Sale - This 7.28 +/- acre wooded parcel has 859 +/- feet of frontage on a beautiful bay of Fence Lake! Fence Lake is located in Spurr Township, in the southeastern corner of Baraga County. The lake is a private, pristine spring fed lake that is 310 acres in size, has 50-foot depths, numerous coves and bays, and has four islands which are owned in common by the property owners. Water also enters from the northern end of the lake and exits into the Fence River, which flows southward for many miles, and enters the Michigamme Reservoir. The lake is a spectacular fishery, with Rainbow and Brown trout, Yellow perch, and trophy-sized Smallmouth bass. The lake is protected with covenants, limits on boat motor size, prohibition on jet skis, and specific "quiet hours". Lot 39 is one of only 46 parcels on the lake - this limited number was designed to ensure minimal human impact on the environment, and the