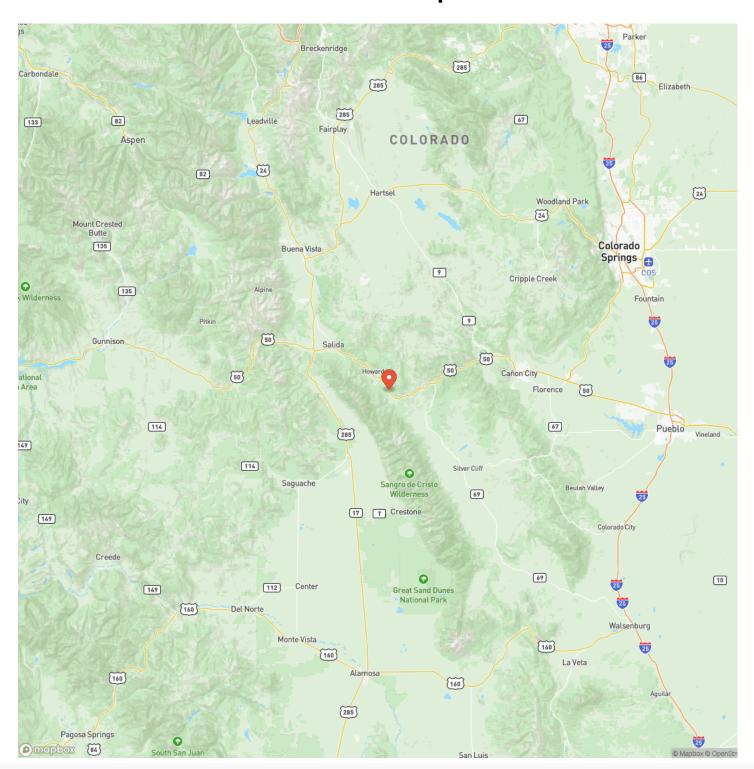

llent fishing and rafting in the nearby Arkansas River, with easy access to BLM and national forest trails for camping and hiking. Whether you envision building a permanent home or bringing in a camper for weekend getaways, this property is well-equipped to meet your needs. It features a domestic water well and a metered 200-amp electrical service with RV capabilities, ready for immediate use. Conveniently situated between Salida to the West and Cañon City to the East, this location offers easy access to essential amenities while still providing a serene escape. It's proximity to various recreational areas makes it an ideal spot for both commuting and enjoying all that Colorado has to offer. Don't miss out on this exceptional opportunity.







## **Locator Map**





## **Locator Map**





# **Satellite Map**





## LISTING REPRESENTATIVE For more information contact:



## Representative

Myra Trujillo

## Mobile

(719) 989-7813

#### **Emai**

myra@gwranchandland.com

## **Address**

City / State / Zip

Gardner, CO 81065

| <u>NOTES</u> |  |  |
|--------------|--|--|
|              |  |  |
|              |  |  |
|              |  |  |
|              |  |  |
|              |  |  |
|              |  |  |
|              |  |  |
|              |  |  |
|              |  |  |
|              |  |  |
|              |  |  |
|              |  |  |
|              |  |  |



| <u>NOTES</u> |   |
|--------------|---|
|              |   |
|              | _ |
|              |   |
|              |   |
|              | _ |
|              | _ |
|              |   |
|              | _