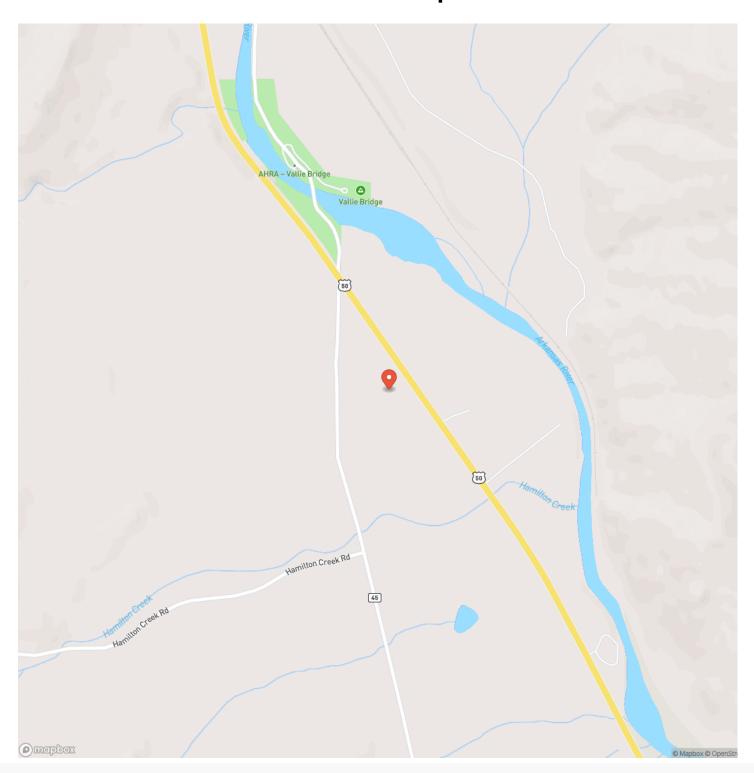

e property provides excellent fishing and rafting in the nearby Arkansas River, with easy access to BLM and national forest trails for camping and hiking. Whether you envision building a permanent home or bringing in a camper for weekend getaways, this property is well-equipped to meet your needs. It features a domestic water well and a metered 200-amp electrical service with RV capabilities, ready for immediate use. Conveniently situated between Salida to the West and Cañon City to the East, this location offers easy access to essential amenities while still providing a serene escape. It's proximity to various recreational areas makes it an ideal spot for both commuting and enjoying all that Colorado has to offer. Don't miss out on this exceptional opportunity.







## **Locator Map**





## **Locator Map**





# **Satellite Map**





## LISTING REPRESENTATIVE For more information contact:



## Representative

Myra Trujillo

## Mobile

(719) 989-7813

#### **Emai**

myra@gwranchandland.com

## **Address**

City / State / Zip

Gardner, CO 81065

| <u>NOTES</u> |  |  |
|--------------|--|--|
|              |  |  |
|              |  |  |
|              |  |  |
|              |  |  |
|              |  |  |
|              |  |  |
|              |  |  |
|              |  |  |
|              |  |  |
|              |  |  |
|              |  |  |
|              |  |  |
|              |  |  |



| <u>NOTES</u> |   |
|--------------|---|
|              |   |
|              | _ |
|              |   |
|              |   |
|              | _ |
|              | _ |
|              |