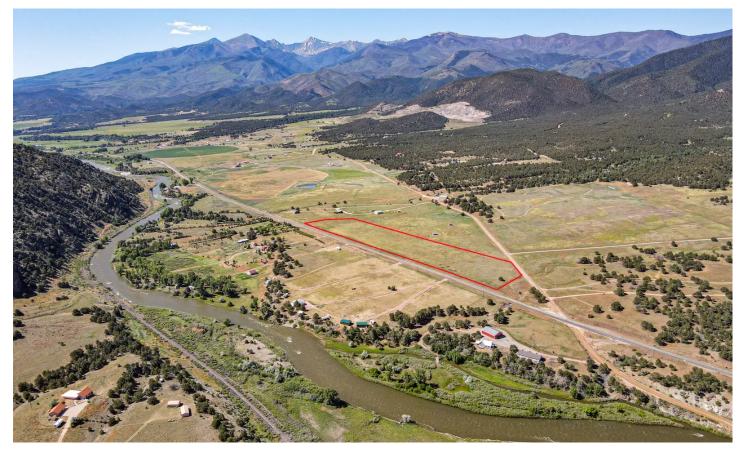

#### **PROPERTY DESCRIPTION**

Nestled at the base of the Northern Sangre De Cristo Mountain range and just a stone's throw away from the Arkansas River, this picturesque 11.5-acre property offers an unparalleled opportunity to immerse yourself in Colorado's natural beauty. Located in a prime recreational area, the property provides excellent fishing and rafting in the nearby Arkansas River, with easy access to BLM and national forest trails for camping and hiking. Whether you envision building a permanent home or bringing in a camper for weekend getaways, this property is well-equipped to meet your needs. It features a domestic water well and a metered 200-amp electrical service with RV capabilities, ready for immediate use. Conveniently situated between Salida to the West and Cañon City to the East, this location offers easy access to essential amenities while still providing a serene escape. It's proximity to various recreational areas makes it an ideal spot for both commuting and enjoying all that Colorado has to offer. Don't miss out on this exceptional opportunity.