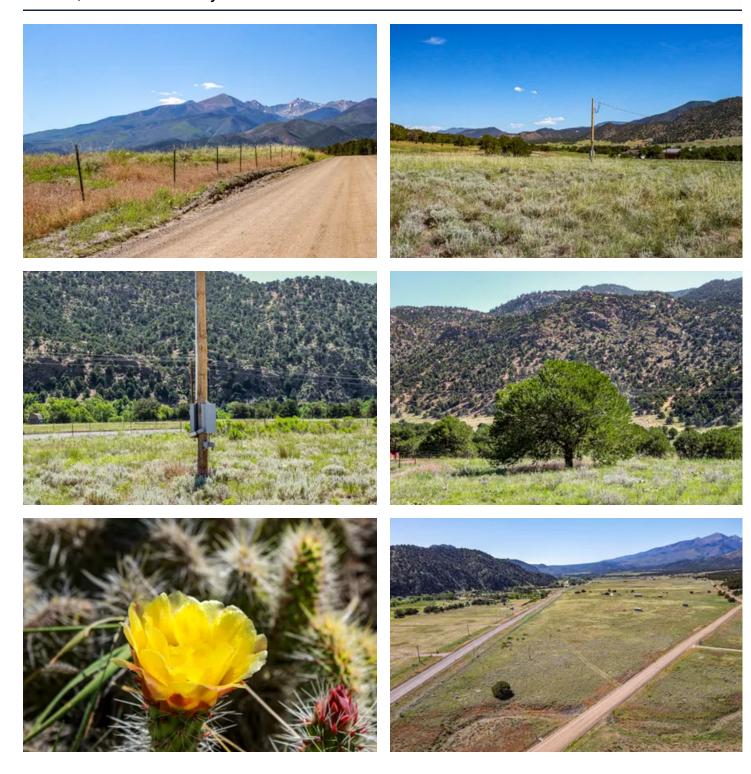

#### **PROPERTY DESCRIPTION**

Nestled at the base of the Northern Sangre De Cristo Mountain range and just a stone's throw away from the Arkansas River, this picturesque 11.5-acre property offers an unparalleled opportunity to immerse yourself in Colorado's natural beauty. Located in a prime recreational area, the property provides excellent fishing and rafting in the nearby Arkansas River, with easy access to BLM and national forest trails for camping and hiking. Whether you envision building a permanent home or bringing in a camper for weekend getaways, this property is well-equipped to meet your needs. It features a domestic water well and a metered 200-amp electrical service with RV capabilities, ready for immediate use. Conveniently situated between Salida to the West and Cañon City to the East, this location offers easy access to essential amenities while still providing a serene escape. It's proximity to various recreational areas makes it an ideal spot for both commuting and enjoying all that Colorado has to offer. Don't miss out on this exceptional opportunity.