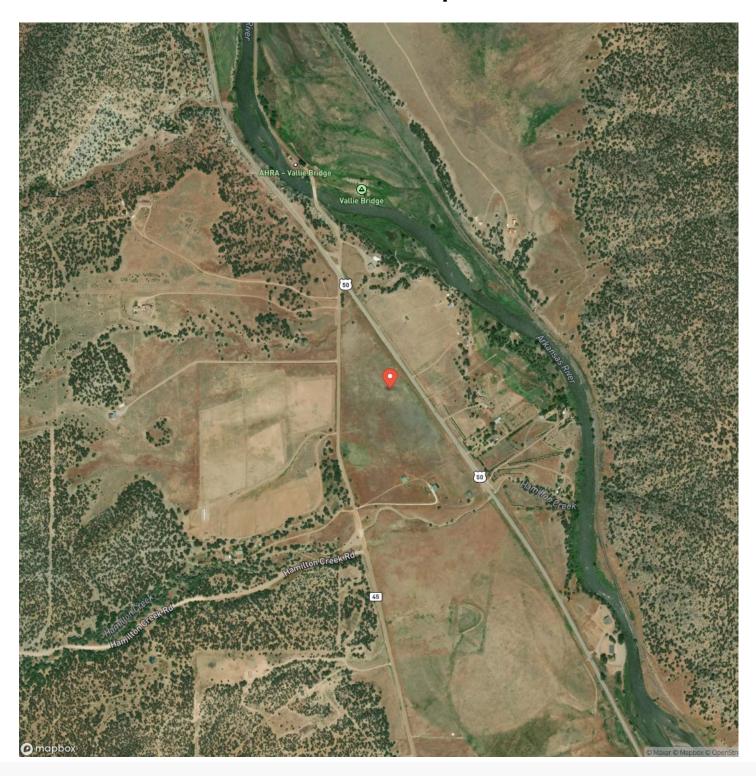

# **Satellite Map**

#### **PROPERTY DESCRIPTION**

Nestled at the base of the Northern Sangre De Cristo Mountain range and just a stone's throw away from the Arkansas River, this picturesque 11.5-acre property offers an unparalleled opportunity to immerse yourself in Colorado's natural beauty. Located in a prime recreational area, the property provides excellent fishing and rafting in the nearby Arkansas River, with easy access to BLM and national forest trails for camping and hiking. Whether you envision building a permanent home or bringing in a camper for weekend getaways, this property is well-equipped to meet your needs. It features a domestic water well and a metered 200-amp electrical service with RV capabilities, ready for immediate use. Conveniently situated between Salida to the West and Cañon City to the East, this location offers easy access to essential amenities while still providing a serene escape. It's proximity to various recreational areas makes it an ideal spot for both commuting and enjoying all that Colorado has to offer. Don't miss out on this exceptional opportunity.