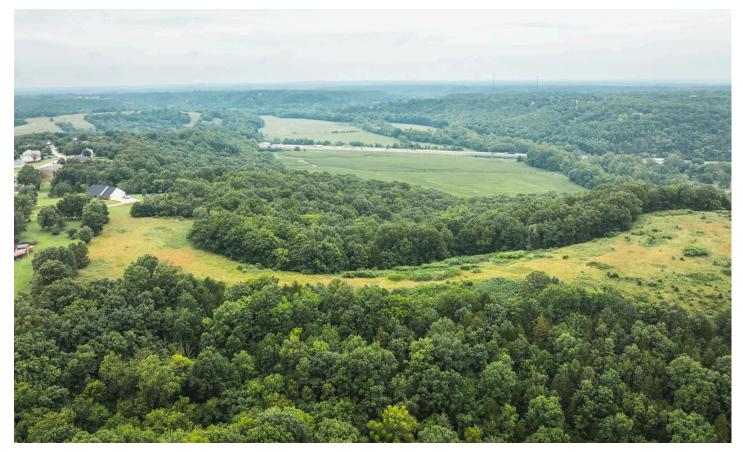

### **PROPERTY DESCRIPTION**

32 m/l acres of land in Pulaski county. This property is close to the end of a gravel road for seclusion while still being right up the road from town. There is some cleared acres that could make a great building site while having the privacy of wooded acreage. Close proximity to the Roubidoux River and Fort Leonard Wood.