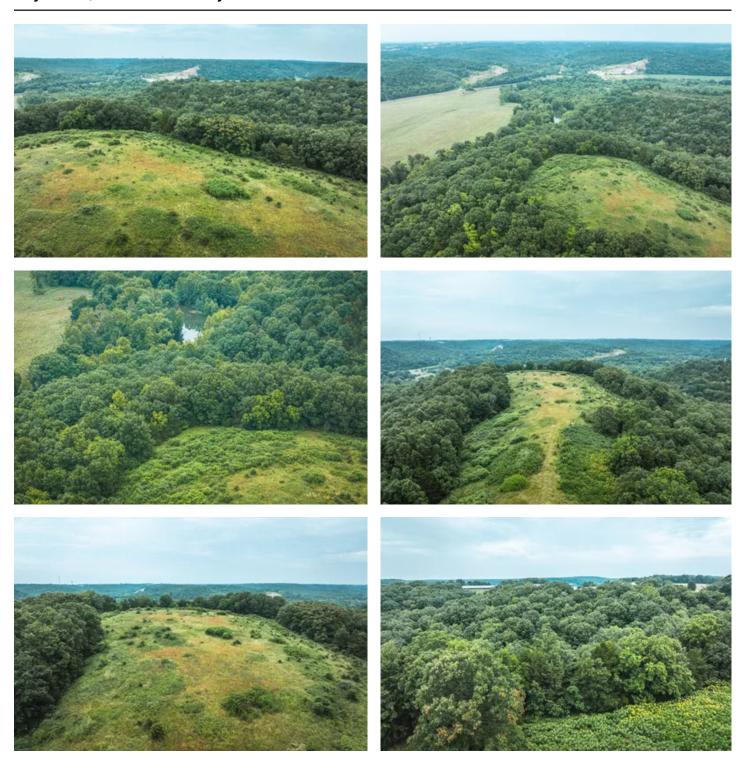

### **PROPERTY DESCRIPTION**

32 m/l acres of land in Pulaski county. This property is close to the end of a gravel road for seclusion while still being right up the road from town. There is some cleared acres that could make a great building site while having the privacy of wooded acreage. Close proximity to the Roubidoux River and Fort Leonard Wood.