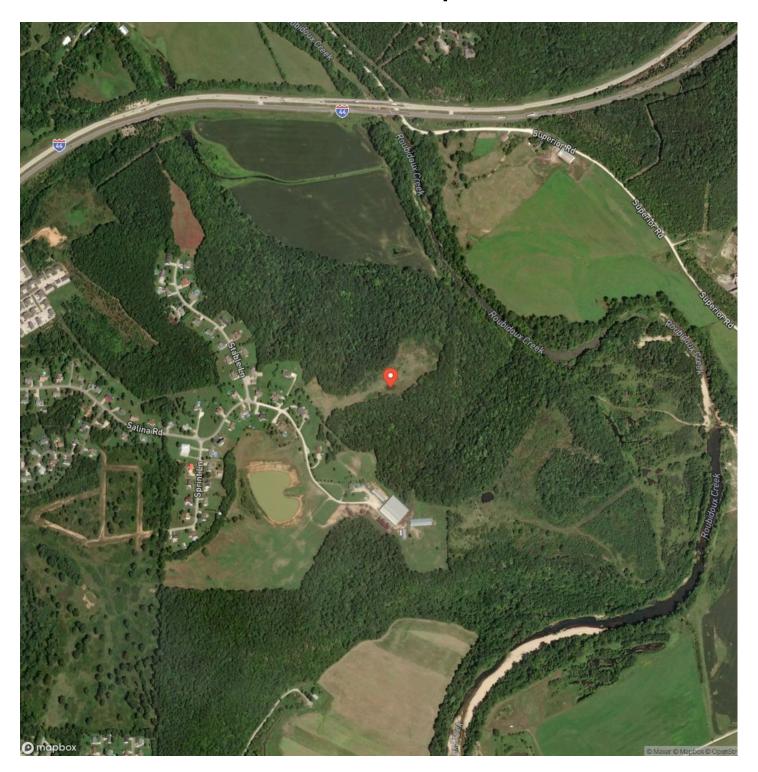

i County









### **SUMMARY**

**Address** 

TBD Salina RD

City, State Zip

Waynesville, MO 65583

County

Pulaski County

Type

Farms, Hunting Land, Recreational Land

Latitude / Longitude

37.810425 / -92.192723

Acreage

32

Price

\$350,000

**Property Website** 

https://livingthedreamland.com/property/salina-woods-and-pasture-pulaski-missouri/58718/









### **PROPERTY DESCRIPTION**

32 m/l acres of land in Pulaski county. This property is close to the end of a gravel road for seclusion while still being right up the road from town. There is some cleared acres that could make a great building site while having the privacy of wooded acreage. Close proximity to the Roubidoux River and Fort Leonard Wood.







# **Locator Map**





# **Locator Map**





# **Satellite Map**





# LISTING REPRESENTATIVE For more information contact:



# Representative

Jeff Browning

### Mobile

(417) 260-5176

#### Office

(855) 289-3478

#### Email

jwbrowning92@gmail.com

### Address

6485 N Service Rd

## City / State / Zip

Leasburg, MO 65535

| NOTES |  |      |
|-------|--|------|
|       |  |      |
|       |  |      |
|       |  |      |
|       |  |      |
|       |  |      |
|       |  |      |
|       |  |      |
|       |  |      |
|       |  |      |
|       |  |      |
|       |  |      |
|       |  |      |
|       |  |      |
|       |  |      |
|       |  |      |
|       |  |      |
|       |  |      |
|       |  |      |
|       |  |      |
|       |  |      |
|       |  | <br> |



| <u>IOTES</u> |  |
|--------------|--|
|              |  |
|