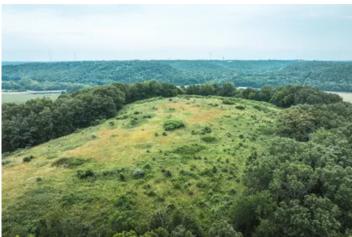

### **PROPERTY DESCRIPTION**

32 m/l acres of land in Pulaski county. This property is close to the end of a gravel road for seclusion while still being right up the road from town. There is some cleared acres that could make a great building site while having the privacy of wooded acreage. Close proximity to the Roubidoux River and Fort Leonard Wood.