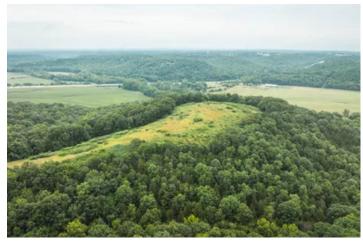

### **PROPERTY DESCRIPTION**

32 m/l acres of land in Pulaski county. This property is close to the end of a gravel road for seclusion while still being right up the road from town. There is some cleared acres that could make a great building site while having the privacy of wooded acreage. Close proximity to the Roubidoux River and Fort Leonard Wood.