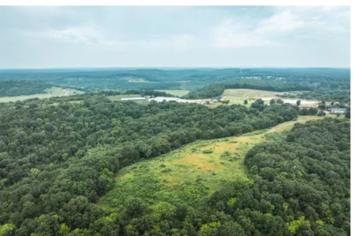

### **PROPERTY DESCRIPTION**

32 m/l acres of land in Pulaski county. This property is close to the end of a gravel road for seclusion while still being right up the road from town. There is some cleared acres that could make a great building site while having the privacy of wooded acreage. Close proximity to the Roubidoux River and Fort Leonard Wood.