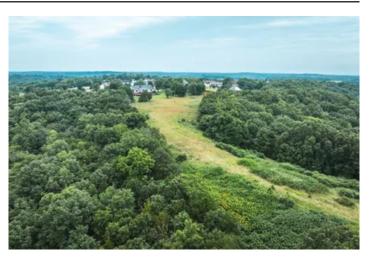

### **PROPERTY DESCRIPTION**

32 m/l acres of land in Pulaski county. This property is close to the end of a gravel road for seclusion while still being right up the road from town. There is some cleared acres that could make a great building site while having the privacy of wooded acreage. Close proximity to the Roubidoux River and Fort Leonard Wood.