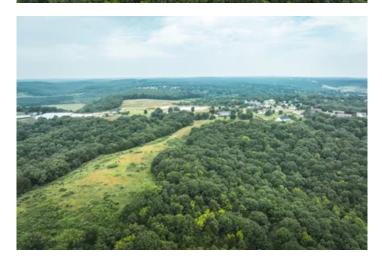

### **PROPERTY DESCRIPTION**

32 m/l acres of land in Pulaski county. This property is close to the end of a gravel road for seclusion while still being right up the road from town. There is some cleared acres that could make a great building site while having the privacy of wooded acreage. Close proximity to the Roubidoux River and Fort Leonard Wood.