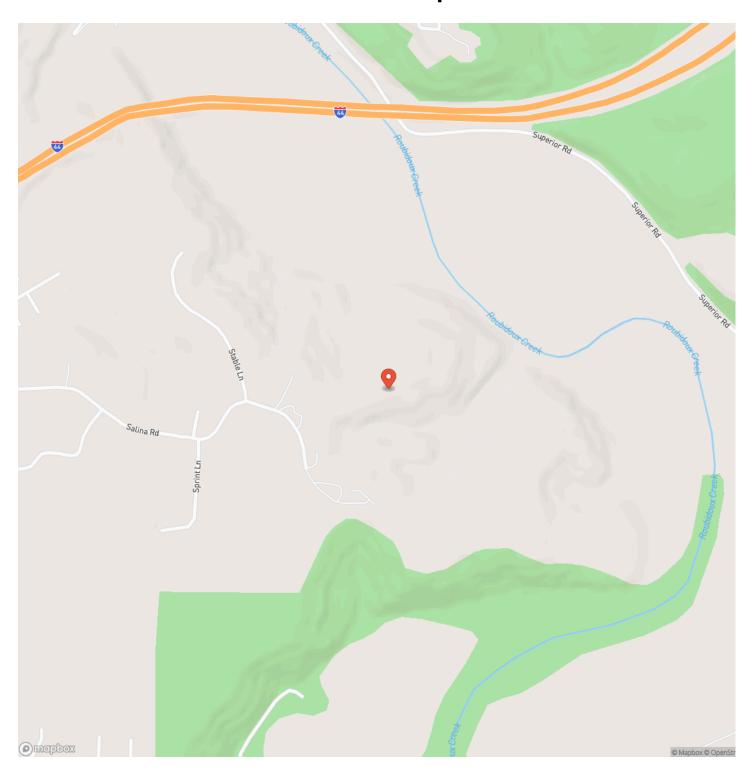

Waynesville, MO 65583 \$350,000 32± Acres Pulaski County









### **SUMMARY**

**Address** 

TBD Salina RD

City, State Zip

Waynesville, MO 65583

County

Pulaski County

Type

Farms, Hunting Land, Recreational Land

Latitude / Longitude

37.810425 / -92.192723

Acreage

32

Price

\$350,000

**Property Website** 

https://livingthedreamland.com/property/salina-woods-and-pasture-pulaski-missouri/58718/









### **PROPERTY DESCRIPTION**

32 m/l acres of land in Pulaski county. This property is close to the end of a gravel road for seclusion while still being right up the road from town. There is some cleared acres that could make a great building site while having the privacy of wooded acreage. Close proximity to the Roubidoux River and Fort Leonard Wood.







# **Locator Map**





# **Locator Map**





# **Satellite Map**





# LISTING REPRESENTATIVE For more information contact:



# Representative

Jeff Browning

### Mobile

(417) 260-5176

#### Office

(855) 289-3478

#### Email

jwbrowning92@gmail.com

### Address

6485 N Service Rd

## City / State / Zip

Leasburg, MO 65535

| NOTES |  |      |
|-------|--|------|
|       |  |      |
|       |  |      |
|       |  |      |
|       |  |      |
|       |  |      |
|       |  |      |
|       |  |      |
|       |  |      |
|       |  |      |
|       |  |      |
|       |  |      |
|       |  |      |
|       |  |      |
|       |  |      |
|       |  |      |
|       |  |      |
|       |  |      |
|       |  |      |
|       |  |      |
|       |  |      |
|       |  | <br> |



| <u>IOTES</u> |  |
|-----