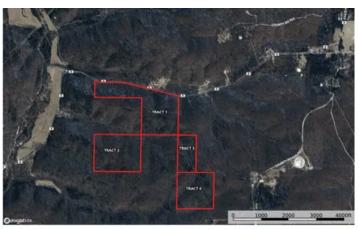

Stall Hollow Tract 2 000 County road 752B Tract 2 Ellington, MO 63638 **\$104,340** 52.170± Acres Reynolds County





## **MORE INFO ONLINE:**

### Stall Hollow Tract 2 Ellington, MO / Reynolds County

### **SUMMARY**

Address 000 County road 752B Tract 2

**City, State Zip** Ellington, MO 63638

**County** Reynolds County

**Type** Recreational Land, Lot

Latitude / Longitude 37.3718 / -91.1001

Acreage

52.170

**Price** \$104,340

#### **Property Website**

https://livingthedreamland.com/property/stall-hollow-tract-2-reynolds-missouri/57875/



D .....







### **MORE INFO ONLINE:**

### **PROPERTY DESCRIPTION**

Come take a look at this 52 +/- acre tract situated in the heart of Reynolds county mo. About 2 hours from STL. Just outside of Ellington mo. Property is the catch all for the outdoor enthusiast with a ton of deer, turkey, wild hogs, and even some elk have been known to live in the surrounding area. There are thousands and thousands of acres in the Mark Twain National Forest nearby, for your enjoyment. In addition to that the Black River is not very far away for some of the best floating and fishing Missouri has to offer. The property is mostly gently rolling making it easily navigable to hunt or build your future dream cabin! Come and take a look today!



### **MORE INFO ONLINE:**



## **MORE INFO ONLINE:**



# *