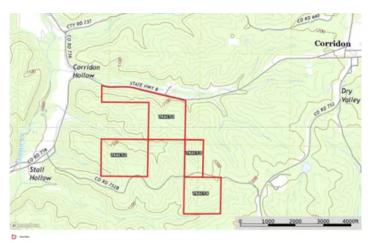

Stall Hollow Tract 2 000 County road 752B Tract 2 Ellington, MO 63638 **\$104,340** 52.170± Acres Reynolds County





## **MORE INFO ONLINE:**

### Stall Hollow Tract 2 Ellington, MO / Reynolds County

### **SUMMARY**

Address 000 County road 752B Tract 2

**City, State Zip** Ellington, MO 63638

**County** Reynolds County

**Type** Recreational Land, Lot

Latitude / Longitude 37.3718 / -91.1001

Acreage

52.170

**Price** \$104,340

#### **Property Website**

https://livingthedreamland.com/property/stall-hollow-tract-2-reynolds-missouri/57875/



D .....







### **MORE INFO ONLINE:**

### **PROPERTY DESCRIPTION**

Come take a look at this 52 +/- acre tract situated in the heart of Reynolds county mo. About 2 hours from STL. Just outside of Ellington mo. Property is the catch all for the outdoor enthusiast with a ton of deer, turkey, wild hogs, and even some elk have been known to live in the surrounding area. There are thousands and thousands of acres in the Mark Twain National Forest nearby, for your enjoyment. In addition to that the Black River is not very far away for some of the best floating and fishing Missouri has to offer. The property is mostly gently rolling making it easily navigable to hunt or build your future dream cabin! Come and take a look today!



### **MORE INFO ONLINE:**



## **MORE INFO ONLINE:**



# **Locator Ma