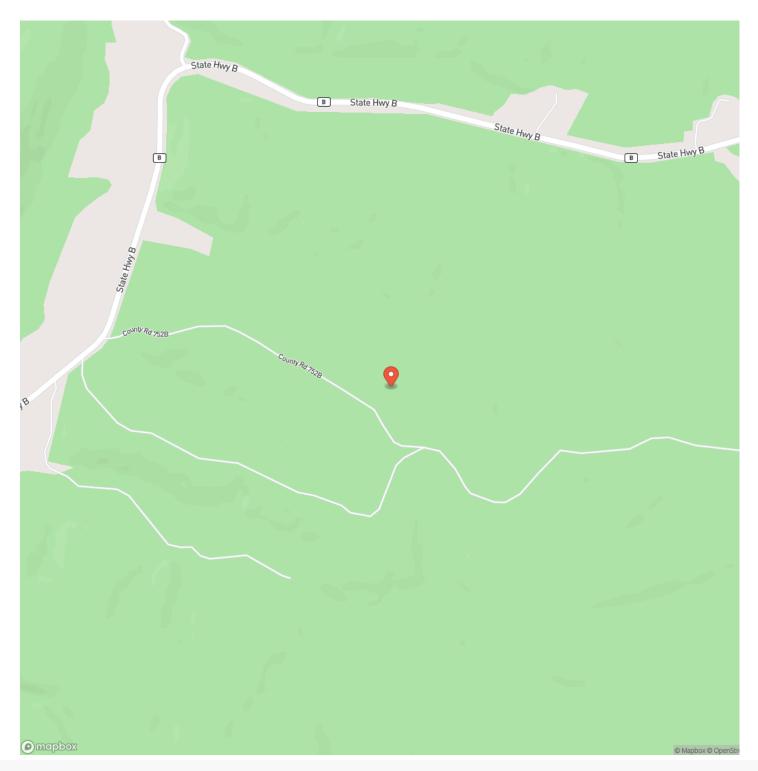

### **MORE INFO ONLINE:**

### **PROPERTY DESCRIPTION**

Come take a look at this 52 +/- acre tract situated in the heart of Reynolds county mo. About 2 hours from STL. Just outside of Ellington mo. Property is the catch all for the outdoor enthusiast with a ton of deer, turkey, wild hogs, and even some elk have been known to live in the surrounding area. There are thousands and thousands of acres in the Mark Twain National Forest nearby, for your enjoyment. In addition to that the Black River is not very far away for some of the best floating and fishing Missouri has to offer. The property is mostly gently rolling making it easily navigable to hunt or build your future dream cabin! Come and take a look today!



### **MORE INFO ONLINE:**



## **MORE INFO ONLINE:**



# **Locator Map**





## **MORE INFO ONLINE:**

## **Locator Map**





## **MORE INFO ONLINE:**

# Satellite Map





## **MORE INFO ONLINE:**

#### LISTING REPRESENTATIVE For more information contact:



### <u>NOTES</u>

Representative

D.W. Hindman

**Mobile** (314) 486-3500

**Office** (855) 289-3478

**Email** dwlivingthedream@gmail.com

**Address** 515 S Franklin

**City / State / Zip** Cuba, MO 63005



### **MORE INFO ONLINE:**

| NOTES |  |
|-------|--|
|       |  |
|       |  |
|       |  |
|       |  |
|       |  |
|       |  |
|       |  |
|       |  |
|       |  |
|       |  |
|       |  |
|       |  |
|       |  |
|       |  |
|       |  |
|       |  |
|       |  |
|       |  |
|       |  |
|       |  |
|       |  |
|       |  |
|       |  |
|       |  |
|       |  |
|       |  |
|       |  |