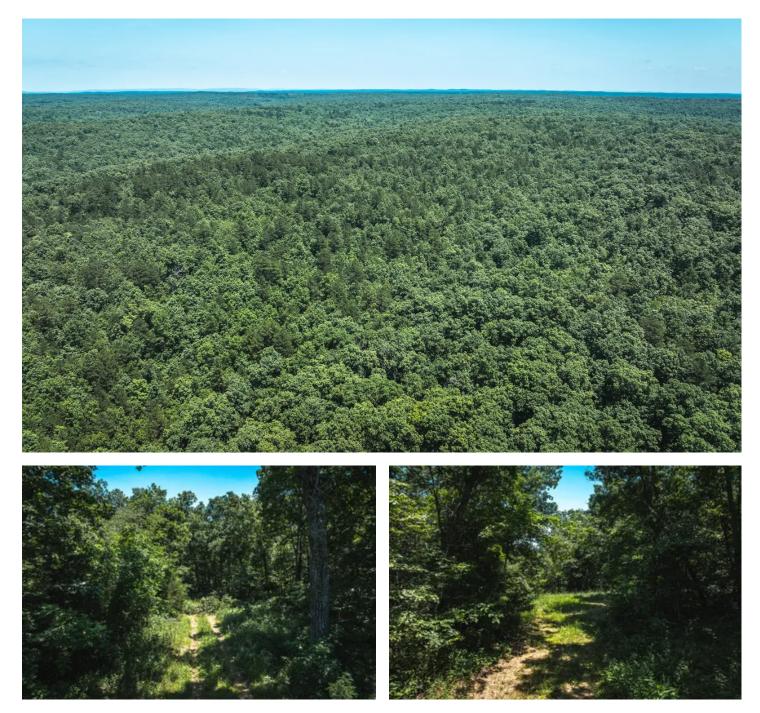

### **PROPERTY DESCRIPTION**

Come take a look at this 52 +/- acre tract situated in the heart of Reynolds county mo. About 2 hours from STL. Just outside of Ellington mo. Property is the catch all for the outdoor enthusiast with a ton of deer, turkey, wild hogs, and even some elk have been known to live in the surrounding area. There are thousands and thousands of acres in the Mark Twain National Forest nearby, for your enjoyment. In addition to that the Black River is not very far away for some of the best floating and fishing Missouri has to offer. The property is mostly gently rolling making it easily navigable to hunt or build your future dream cabin! Come and take a look today!