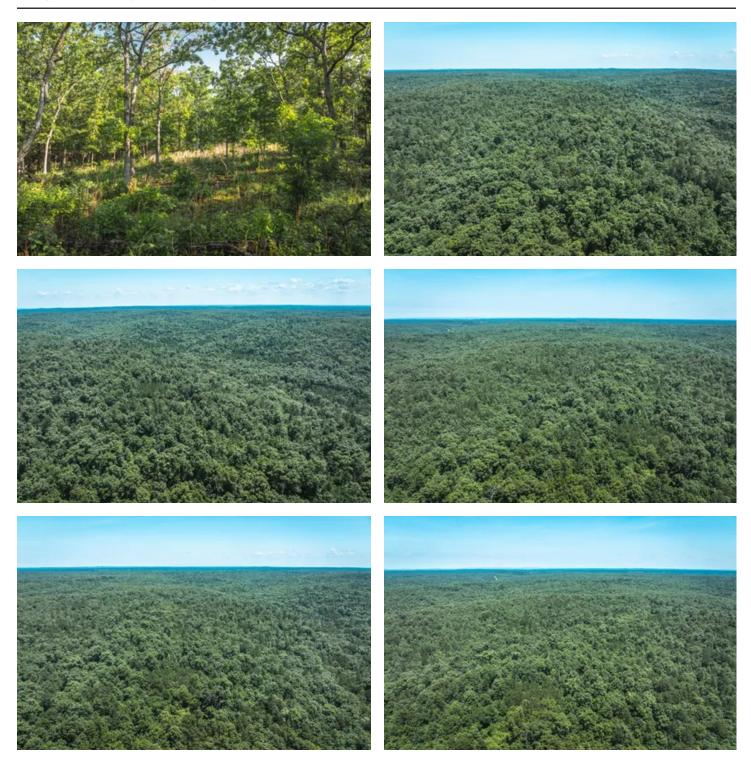

### **PROPERTY DESCRIPTION**

Come take a look at this 52 +/- acre tract situated in the heart of Reynolds county mo. About 2 hours from STL. Just outside of Ellington mo. Property is the catch all for the outdoor enthusiast with a ton of deer, turkey, wild hogs, and even some elk have been known to live in the surrounding area. There are thousands and thousands of acres in the Mark Twain National Forest nearby, for your enjoyment. In addition to that the Black River is not very far away for some of the best floating and fishing Missouri has to offer. The property is mostly gently rolling making it easily navigable to hunt or build your future dream cabin! Come and take a look today!