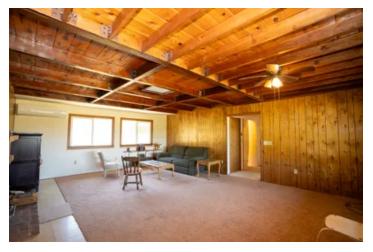

#### **PROPERTY DESCRIPTION**

Discover your dream retreat in Talent, OR, with this enchanting 168-acre property. Featuring a 6-bedroom, 2-bathroom house, you'll enjoy stunning views of the Rogue Valley from every window and the front porch. The land offers a beautiful mix of slightly sloped pastures and forests, perfect for outdoor activities like hiking and horseback riding. The forest has been partially logged, but the remaining timber value is unknown. Home to abundant wildlife, this private and secluded haven is ideal for nature enthusiasts. The property provides a productive well and a natural spring, ensuring a reliable water supply. Despite its peaceful seclusion, it's conveniently close to Talent and the Rogue Valley's amenities. Don't miss this unique opportunity to own a slice of paradise in Oregon.