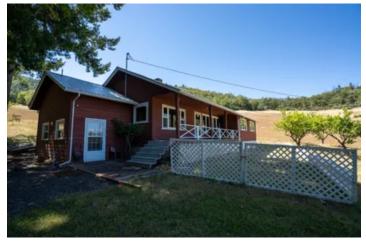

#### **PROPERTY DESCRIPTION**

Discover your dream retreat in Talent, OR, with this enchanting 168-acre property. Featuring a 6-bedroom, 2-bathroom house, you'll enjoy stunning views of the Rogue Valley from every window and the front porch. The land offers a beautiful mix of slightly sloped pastures and forests, perfect for outdoor activities like hiking and horseback riding. The forest has been partially logged, but the remaining timber value is unknown. Home to abundant wildlife, this private and secluded haven is ideal for nature enthusiasts. The property provides a productive well and a natural spring, ensuring a reliable water supply. Despite its peaceful seclusion, it's conveniently close to Talent and the Rogue Valley's amenities. Don't miss this unique opportunity to own a slice of paradise in Oregon.