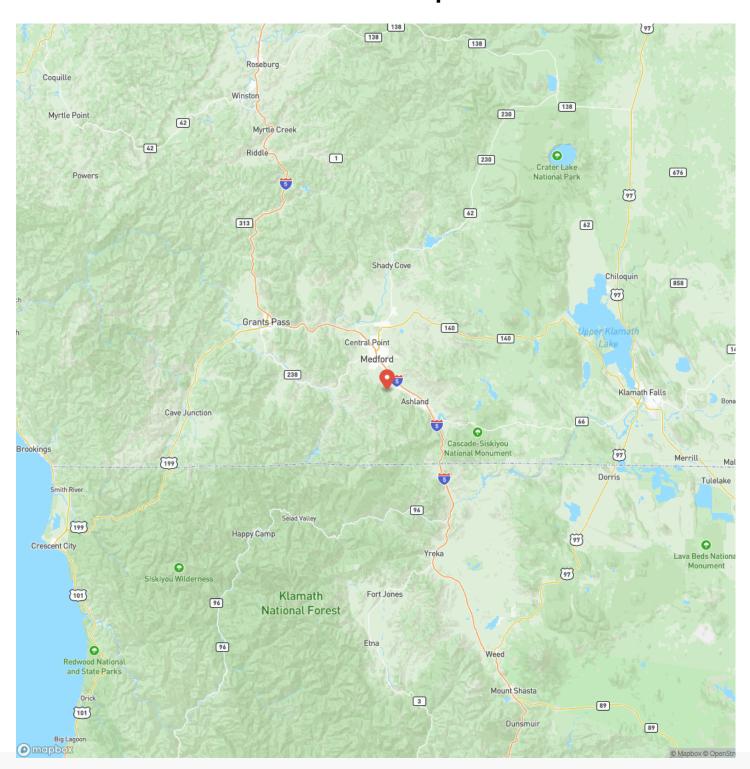

bedroom, 2-bathroom house, you'll enjoy stunning views of the Rogue Valley from every window and the front porch. The land offers a beautiful mix of slightly sloped pastures and forests, perfect for outdoor activities like hiking and horseback riding. The forest has been partially logged, but the remaining timber value is unknown. Home to abundant wildlife, this private and secluded haven is ideal for nature enthusiasts. The property provides a productive well and a natural spring, ensuring a reliable water supply. Despite its peaceful seclusion, it's conveniently close to Talent and the Rogue Valley's amenities. Don't miss this unique opportunity to own a slice of paradise in Oregon.



### 2210 Zemke Rd Talent, OR / Jackson County















# **Locator Map**





# **Locator Map**





# **Satellite Map**





### 2210 Zemke Rd Talent, OR / Jackson County

# LISTING REPRESENTATIVE For more information contact:



#### Representative

Tom Damon

#### Mobile

(541) 944-2344

#### **Email**

Tom@landandwildlife.com

#### **Address**

2389 Terri Drive

### City / State / Zip

Medford, OR 97504

| NOTES |  |  |  |
|-------|--|--|--|
|       |  |  |  |
|       |  |  |  |
|       |  |  |  |
|       |  |  |  |
|       |  |  |  |
|       |  |  |  |
|       |  |  |  |
|       |  |  |  |
|       |  |  |  |
|       |  |  |  |
|       |  |  |  |
|       |  |  |  |
|       |  |  |  |
|       |  |  |  |
|       |  |  |  |
|       |  |  |  |
|       |  |  |  |
|       |  |  |  |
|       |  |  |  |
|       |  |  |  |
|       |  |  |  |
|       |  |  |  |



| NOTES |  |
|-------|--|