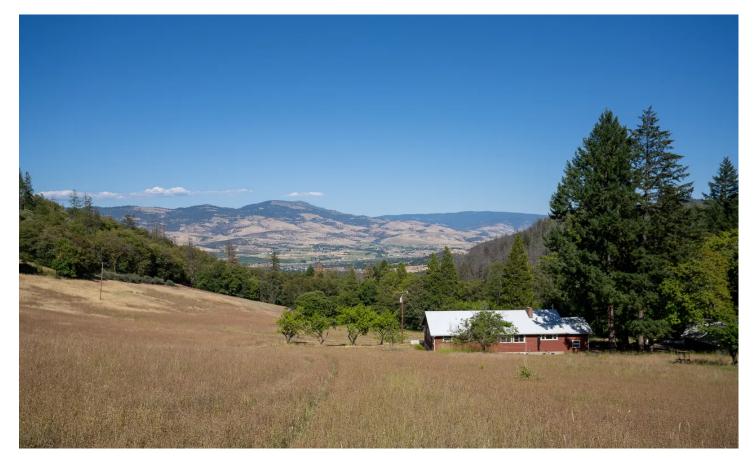

2210 Zemke Rd 2210 Zemke Rd Talent, OR 97540 **\$875,000** 168.670± Acres Jackson County

#### 2210 Zemke Rd Talent, OR / Jackson County

#### **PROPERTY DESCRIPTION**

Discover your dream retreat in Talent, OR, with this enchanting 168-acre property. Featuring a 6-bedroom, 2-bathroom house, you'll enjoy stunning views of the Rogue Valley from every window and the front porch. The land offers a beautiful mix of slightly sloped pastures and forests, perfect for outdoor activities like hiking and horseback riding. The forest has been partially logged, but the remaining timber value is unknown. Home to abundant wildlife, this private and secluded haven is ideal for nature enthusiasts. The property provides a productive well and a natural spring, ensuring a reliable water supply. Despite its peaceful seclusion, it's conveniently close to Talent and the Rogue Valley's amenities. Don't miss this unique opportunity to own a slice of paradise in Oregon.