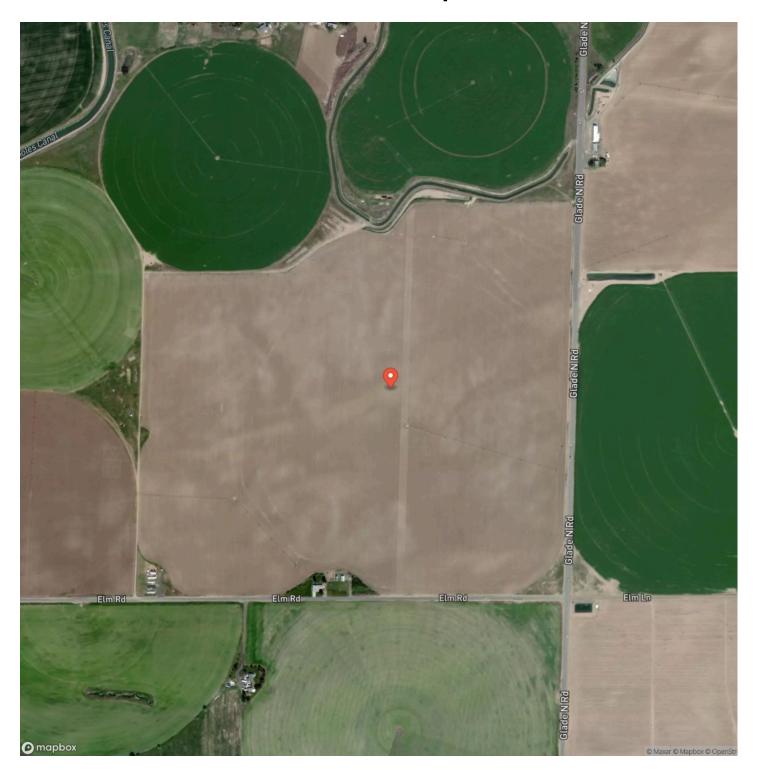

re are 4 pads for MfgHms. One is currently rented, two are boarded up, and the other 1 is totally eradicated. They can be replaced with county approval. There is a single well shared by all 4 homes and each has an independent septic. The original house along Elm is a separate parcel and is not part of the transaction.

There is an irrigation encroachment onto the neighbor to the north for about 3-5 acres of the one pivot. Current tenant pays that neighbor for these acres under a private rental agreement (to allow the pivot to go around.) There are 222 acres under irrigation, 3+\-acres in corners, and acres in the housing area.



227 +/- Acres PRIME Farmland w/Tenant in place (2 Farm Units) Pasco, WA / Franklin County





# **Locator Map**





# **Locator Map**





# **Satellite Map**





# 227 +/- Acres PRIME Farmland w/Tenant in place (2 Farm Units) Pasco, WA / Franklin County

# LISTING REPRESENTATIVE For more information contact:



### Representative

Flo Sayre

### Mobile

(509) 539-3161

#### Office

(509) 544-8944

#### Email

flo@landandwildlife.com

#### Address

1816 20th Ave

## City / State / Zip

Pasco, WA 99301

| <u>NOTES</u> |  |  |
|--------------|--|--|
|              |  |  |
|              |  |  |
|              |  |  |
|              |  |  |
|              |  |  |
|              |  |  |
|              |  |  |
|              |  |  |
|              |  |  |
|              |  |  |
|              |  |  |
|              |  |  |
|              |  |  |
|              |  |  |



| <u>NOTES</u> |  |
|--------------|--|
|              |  |
|              |  |