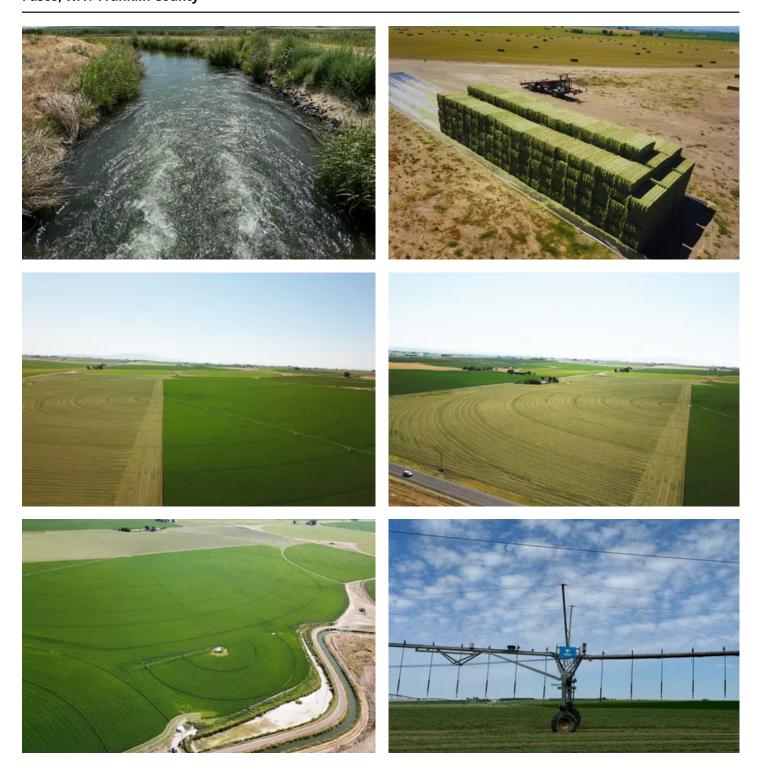

### **PROPERTY DESCRIPTION**

Here's the Perfect Investment! 227 Acres +/- of pivot irrigated farmland in Franklin, County, North Pasco, Washington, with a gentle southern slope. Leased through the end of 2031. SCBID water; county road on South side and secondary state highway on the East side.

There is a former labor housing site on the SW corner where there are 4 pads for MfgHms. One is currently rented, two are boarded up, and the other 1 is totally eradicated. They can be replaced with county approval. There is a single well shared by all 4 homes and each has an independent septic. The original house along Elm is a separate parcel and is not part of the transaction.

There is an irrigation encroachment onto the neighbor to the north for about 3-5 acres of the one pivot. Current tenant pays that neighbor for these acres under a private rental agreement (to allow the pivot to go around.) There are 222 acres under irrigation, 3+\-acres in corners, and acres in the housing area.