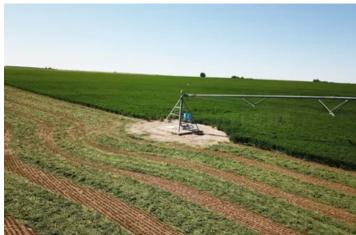

### **PROPERTY DESCRIPTION**

Here's the Perfect Investment! 227 Acres +/- of pivot irrigated farmland in Franklin, County, North Pasco, Washington, with a gentle southern slope. Leased through the end of 2031. SCBID water; county road on South side and secondary state highway on the East side.

There is an irrigation encroachment onto the neighbor to the north for about 3-5 acres of the one pivot. Current tenant pays that neighbor for these acres under a private rental agreement (to allow the pivot to go around.) There are 222 acres under irrigation, 3+\-acres in corners, and acres in the housing area.