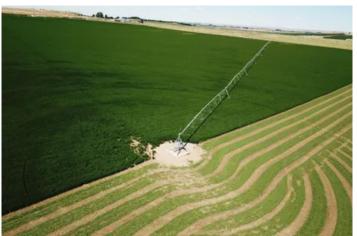

### **PROPERTY DESCRIPTION**

Here's the Perfect Investment! 227 Acres +/- of pivot irrigated farmland in Franklin, County, North Pasco, Washington, with a gentle southern slope. Leased through the end of 2031. SCBID water; county road on South side and secondary state highway on the East side.

There is an irrigation encroachment onto the neighbor to the north for about 3-5 acres of the one pivot. Current tenant pays that neighbor for these acres under a private rental agreement (to allow the pivot to go around.) There are 222 acres under irrigation, 3+\-acres in corners, and acres in the housing area.