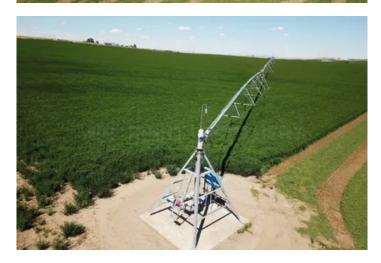

### **PROPERTY DESCRIPTION**

Here's the Perfect Investment! 227 Acres +/- of pivot irrigated farmland in Franklin, County, North Pasco, Washington, with a gentle southern slope. Leased through the end of 2031. SCBID water; county road on South side and secondary state highway on the East side.

There is an irrigation encroachment onto the neighbor to the north for about 3-5 acres of the one pivot. Current tenant pays that neighbor for these acres under a private rental agreement (to allow the pivot to go around.) There are 222 acres under irrigation, 3+\-acres in corners, and acres in the housing area.