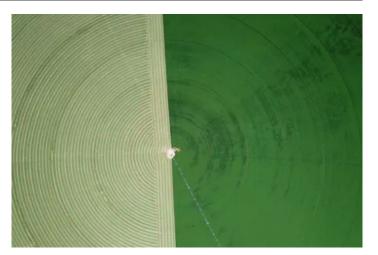

### **PROPERTY DESCRIPTION**

Here's the Perfect Investment! 227 Acres +/- of pivot irrigated farmland in Franklin, County, North Pasco, Washington, with a gentle southern slope. Leased through the end of 2031. SCBID water; county road on South side and secondary state highway on the East side.

There is an irrigation encroachment onto the neighbor to the north for about 3-5 acres of the one pivot. Current tenant pays that neighbor for these acres under a private rental agreement (to allow the pivot to go around.) There are 222 acres under irrigation, 3+\-acres in corners, and acres in the housing area.