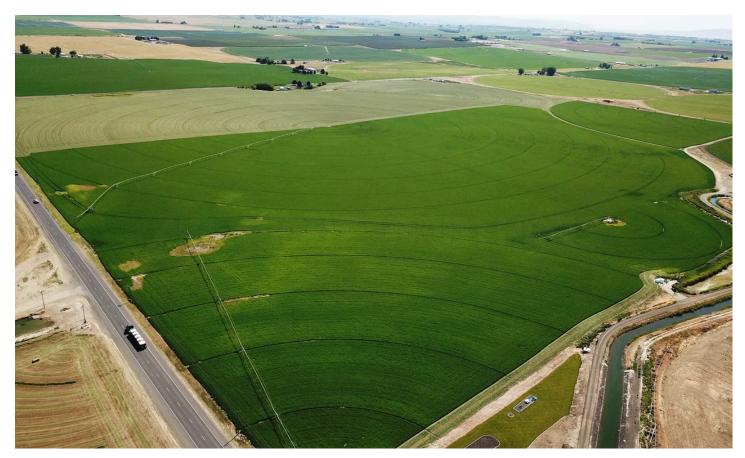

### **PROPERTY DESCRIPTION**

Here's the Perfect Investment! 227 Acres +/- of pivot irrigated farmland in Franklin, County, North Pasco, Washington, with a gentle southern slope. Leased through the end of 2031. SCBID water; county road on South side and secondary state highway on the East side.

There is an irrigation encroachment onto the neighbor to the north for about 3-5 acres of the one pivot. Current tenant pays that neighbor for these acres under a private rental agreement (to allow the pivot to go around.) There are 222 acres under irrigation, 3+\-acres in corners, and acres in the housing area.