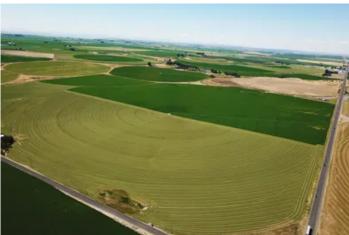

### **PROPERTY DESCRIPTION**

Here's the Perfect Investment! 227 Acres +/- of pivot irrigated farmland in Franklin, County, North Pasco, Washington, with a gentle southern slope. Leased through the end of 2031. SCBID water; county road on South side and secondary state highway on the East side.

There is an irrigation encroachment onto the neighbor to the north for about 3-5 acres of the one pivot. Current tenant pays that neighbor for these acres under a private rental agreement (to allow the pivot to go around.) There are 222 acres under irrigation, 3+\-acres in corners, and acres in the housing area.