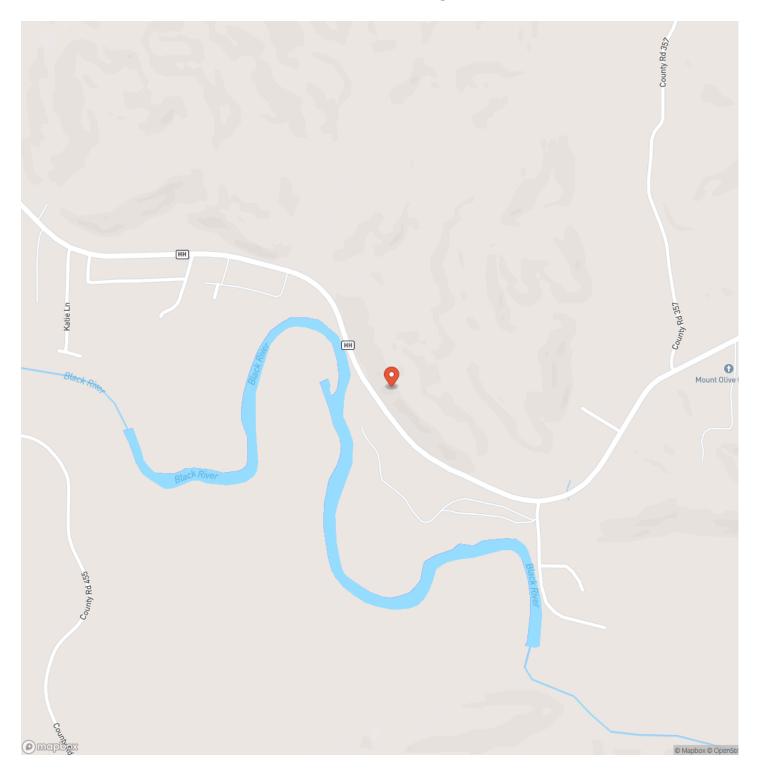

7.119 / -90.7346

**Taxes (Annually)** 58

Acreage

50

**Price** \$147,500

### **Property Website**

https://livingthedreamland.com/property/finley-mountain-50-wayne-missouri/57552/



D non D non







### **PROPERTY DESCRIPTION**

Discover 50 acres of pristine wilderness, just minutes from Clearwater Lake and the scenic Black River. Perfect for fishing, kayaking, and tubing adventures on the river. Approximately half of this property features mature timber, complemented by two food plots, creating a haven for abundant wildlife. Experience endless hunting opportunities with Whitetail deer, turkeys, and hogs. Located near the St. Francis River and the beautiful Sam A. Baker State Park, this property is a paradise for nature enthusiasts and outdoor adventurers.







# **Locator Map**





### MORE INFO ONLINE:

https://livingthedreamland.com/

## **Locator Map**





### **MORE INFO ONLINE:**

https://livingthedreamland.com/

# Satellite Map





### **MORE INFO ONLINE:**

https://livingthedreamland.com/

#### LISTING REPRESENTATIVE For more information contact:



## Representative

Lance Cureton

**Mobile** (573) 561-4400

**Email** lance@livingthedreamland.com

**Address** 6485 N Service Road

**City / State / Zip** Leasburg, MO 65535

## <u>NOTES</u>



| <br> |  |
|------|--|
|      |  |
|      |  |
|      |  |
|      |  |
|      |  |
|      |  |
|      |  |
|      |  |
|      |  |
|      |  |
|      |  |
|      |  |
|      |  |
|      |  |
|      |  |
|      |  |
|      |  |
|      |  |
|      |  |
|      |  |
|      |  |
|      |  |
|      |  |
|      |  |
|