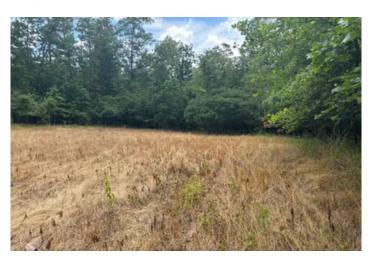

### **PROPERTY DESCRIPTION**

Discover 50 acres of pristine wilderness, just minutes from Clearwater Lake and the scenic Black River. Perfect for fishing, kayaking, and tubing adventures on the river. Approximately half of this property features mature timber, complemented by two food plots, creating a haven for abundant wildlife. Experience endless hunting opportunities with Whitetail deer, turkeys, and hogs. Located near the St. Francis River and the beautiful Sam A. Baker State Park, this property is a paradise for nature enthusiasts and outdoor adventurers.