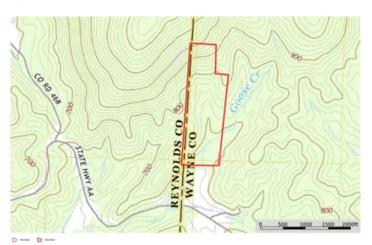

# Satellite Map

Maps are provided for illustration purposes only, the accuracy is not warranted. Parcels on interactive maps are not adjusted to match aerial backgrounds. This information is for reference purposes only and is not a legal document. Data maps contain errors. The seller and seller's agent are making known to all potential buyers that there may be variations between the location of the existing fence lines and the legal description of the deeded property. Seller and seller's agent make no warranties with regard to the location of the fence lines in relationship to the deeded property lines, nor does the Seller make any warranties or representations with regard to the specific acreage contained within the fenced property lines. Seller is selling the property in an "as is" condition, which includes the location of the fences as they exist. Boundaries shown on the accompanying maps are approximate, based on county parcel data. The maps are not to scale. The accuracy of the maps is not guaranteed. Prospective buyers are encouraged to verify fence lines, deeded property lines and acreages using a licensed surveyor at their own expense.