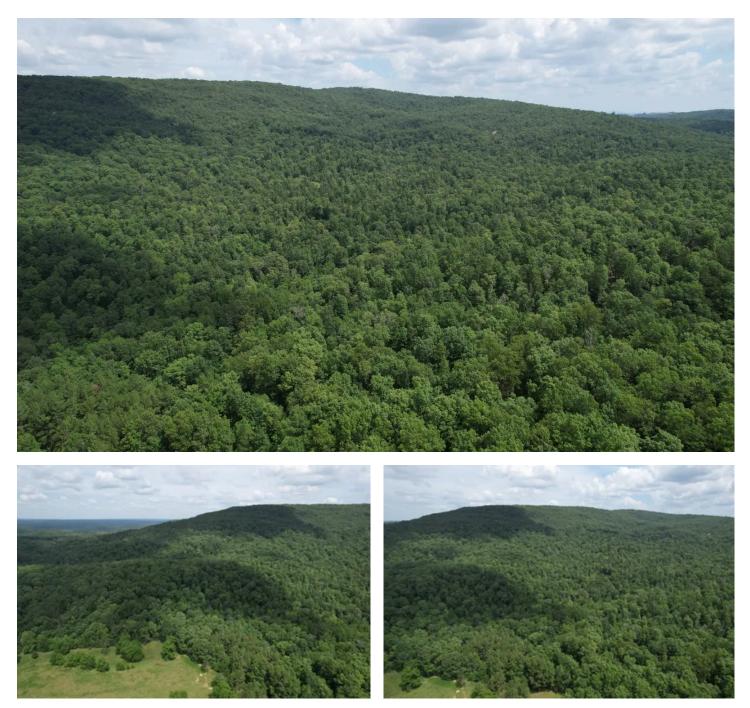

### **PROPERTY DESCRIPTION**

Discover 50 acres of pristine wilderness, just minutes from Clearwater Lake and the scenic Black River. Perfect for fishing, kayaking, and tubing adventures on the river. Approximately half of this property features mature timber, complemented by two food plots, creating a haven for abundant wildlife. Experience endless hunting opportunities with Whitetail deer, turkeys, and hogs. Located near the St. Francis River and the beautiful Sam A. Baker State Park, this property is a paradise for nature enthusiasts and outdoor adventurers.