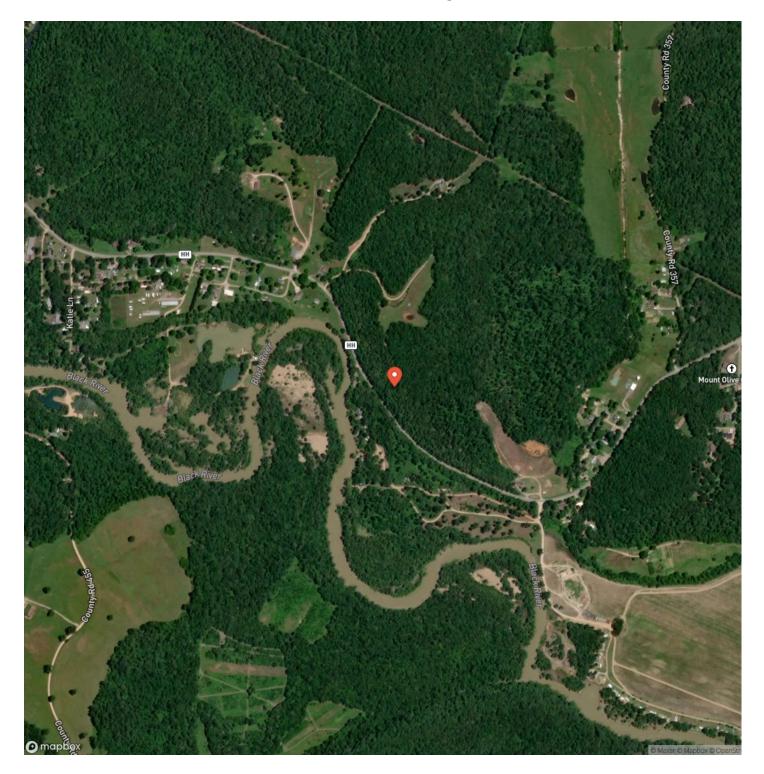

-wayne-missouri/57552/



D non D non







### **PROPERTY DESCRIPTION**

Discover 50 acres of pristine wilderness, just minutes from Clearwater Lake and the scenic Black River. Perfect for fishing, kayaking, and tubing adventures on the river. Approximately half of this property features mature timber, complemented by two food plots, creating a haven for abundant wildlife. Experience endless hunting opportunities with Whitetail deer, turkeys, and hogs. Located near the St. Francis River and the beautiful Sam A. Baker State Park, this property is a paradise for nature enthusiasts and outdoor adventurers.







# **Locator Map**





### MORE INFO ONLINE:

https://livingthedreamland.com/

## **Locator Map**





### **MORE INFO ONLINE:**

https://livingthedreamland.com/

# Satellite Map





### **MORE INFO ONLINE:**

https://livingthedreamland.com/

#### LISTING REPRESENTATIVE For more information contact:



## Representative

Lance Cureton

**Mobile** (573) 561-4400

**Email** lance@livingthedreamland.com

**Address** 6485 N Service Road

**City / State / Zip** Leasburg, MO 65535

## <u>NOTES</u>



| <br> |  |
|------|--|
|      |  |
|      |  |
|      |  |
|      |  |
|      |  |
|      |  |
|      |  |
|      |  |
|      |  |
|      |  |
|      |  |
|      |  |
|      |  |
|      |  |
|      |  |
|      |  |
|      |  |
|      |  |
|      |  |
|      |  |
|      |  |
|      |  |
|      |  |
|      |  |
|      |  |
|      |  |
|      |  |
|      |  |
|      |  |
|      |  |
|      |  |
|      |  |
|      |  |
|      |  |
|      |  |
|      |  |
|      |  |
|      |  |