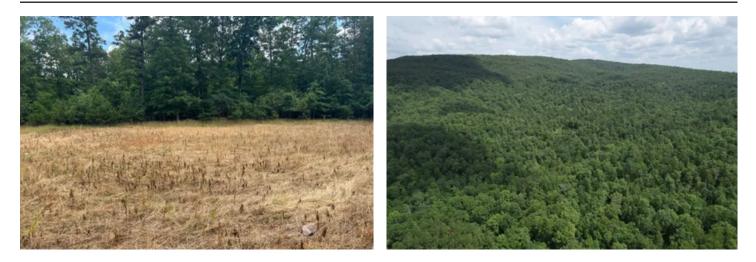

### **PROPERTY DESCRIPTION**

Discover 50 acres of pristine wilderness, just minutes from Clearwater Lake and the scenic Black River. Perfect for fishing, kayaking, and tubing adventures on the river. Approximately half of this property features mature timber, complemented by two food plots, creating a haven for abundant wildlife. Experience endless hunting opportunities with Whitetail deer, turkeys, and hogs. Located near the St. Francis River and the beautiful Sam A. Baker State Park, this property is a paradise for nature enthusiasts and outdoor adventurers.