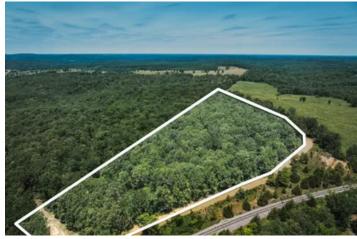

Ray Hicks 10 000 Ray Hicks Road Viburnum, MO 65566

\$69,000 10± Acres Iron County









## Ray Hicks 10 Viburnum, MO / Iron County

### **SUMMARY**

**Address** 

000 Ray Hicks Road

City, State Zip

Viburnum, MO 65566

County

Iron County

Туре

Hunting Land, Recreational Land, Undeveloped Land

Latitude / Longitude

37.728 / -91.1388

Taxes (Annually)

5

**Acreage** 

10

Price

\$69,000

### **Property Website**

https://livingthedreamland.com/property/ray-hicks-10-iron-missouri/57387/









### **PROPERTY DESCRIPTION**

This beautiful 10-acre property in Viburnum, MO, offers an exceptional opportunity to create your dream home. The land is primarily wooded, providing the perfect setting to clear out trees and build your custom residence with electric near by. Enjoy the benefits of backing up to the Mark Twain National Forest, a haven for wildlife and hunting enthu