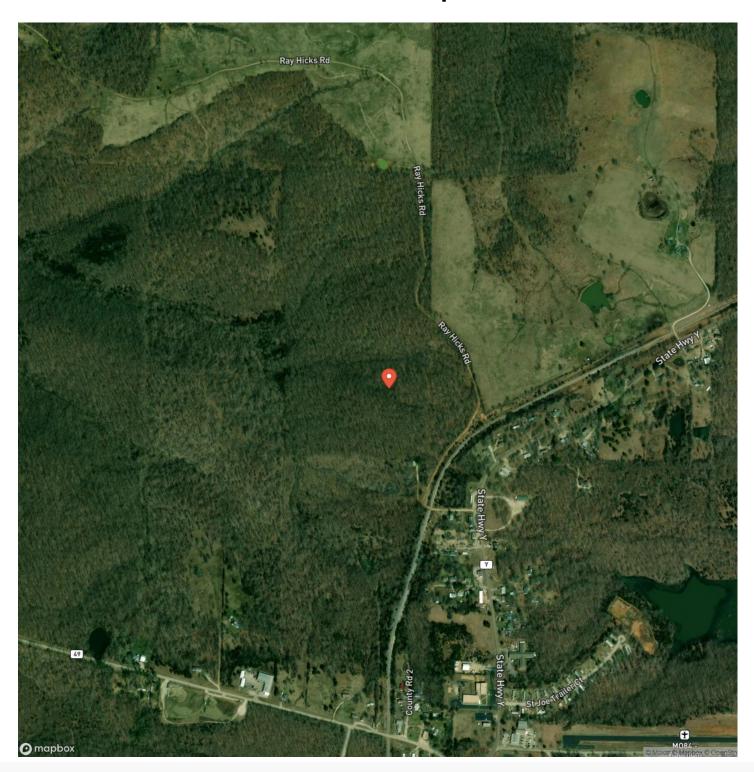

fect setting to clear out trees and build your custom residence with electric near by. Enjoy the benefits of backing up to the Mark Twain National Forest, a haven for wildlife and hunting enthusiasts. The area is teeming with deer and turkey, making it ideal for hunting. Situated just outside of town, this property offers the peace of rural living with easy access to local amenities. Located only 30 minutes from Huzzah Valley and other river resorts, you'll have endless opportunities for floating, camping, and other outdoor activities. The property boasts natural beauty and tranquility, perfect for those looking to escape the hustle and bustle of city life. This 10-acre parcel is a blank canvas awaiting your vision.







# **Locator Map**





# **Locator Map**





# **Satellite Map**





# LISTING REPRESENTATIVE For more information contact:



### Representative

Hunter Hindman

Mobile

(636) 373-1509

**Email** 

hunterh09@yahoo.com

**Address** 

100 Chesterfield Parkway

City / State / Zip

Chesterfield, MO 63005

| NOTES |  |  |
|-------|--|--|
|       |  |  |
|       |  |  |
|       |  |  |
|       |  |  |
|       |  |  |
|       |  |  |
|       |  |  |
|       |  |  |
|       |  |  |
|       |  |  |
|       |  |  |
|       |  |  |
|       |  |  |
|       |  |  |
|       |  |  |



| NOTES |  |
|-------|--|
|       |  |
|       |  |
|       |  |
|       |  |
|       |  |
|       |  |
|       |  |
|       |  |
|       |  |
|       |  |
|       |  |
|       |  |
|       |  |
|       |  |
|       |  |
|       |  |
|       |  |
|       |  |
|       |  |
|       |  |