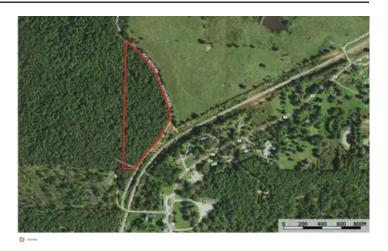

Ray Hicks 10 000 Ray Hicks Road Viburnum, MO 65566

\$69,000 10± Acres Iron County









## Ray Hicks 10 Viburnum, MO / Iron County

### **SUMMARY**

**Address** 

000 Ray Hicks Road

City, State Zip

Viburnum, MO 65566

County

Iron County

Туре

Hunting Land, Recreational Land, Undeveloped Land

Latitude / Longitude

37.728 / -91.1388

Taxes (Annually)

5

**Acreage** 

10

Price

\$69,000

### **Property Website**

https://livingthedreamland.com/property/ray-hicks-10-iron-missouri/57387/









### **PROPERTY DESCRIPTION**

This beautiful 10-acre property in Viburnum, MO, offers an exceptional opportunity to create your dream home. The land is primarily wooded, providing the perfect setting to clear out trees and build your custom residence with electric near by. Enjoy the benefits of backing up to the Mark Twain National Forest, a haven for wildlife and hunting enthusiasts. The area is teeming with deer and turkey, making it ideal for hunting. Situated just outside of town, this property offers the peace of rural living with easy access to local amenities. Located only 30 minutes from Huzzah Valley and other river resorts, you'll have endless opportunities for floating, camping, and other outdoor activities. The property boasts natural beauty and tranquility, perfect for