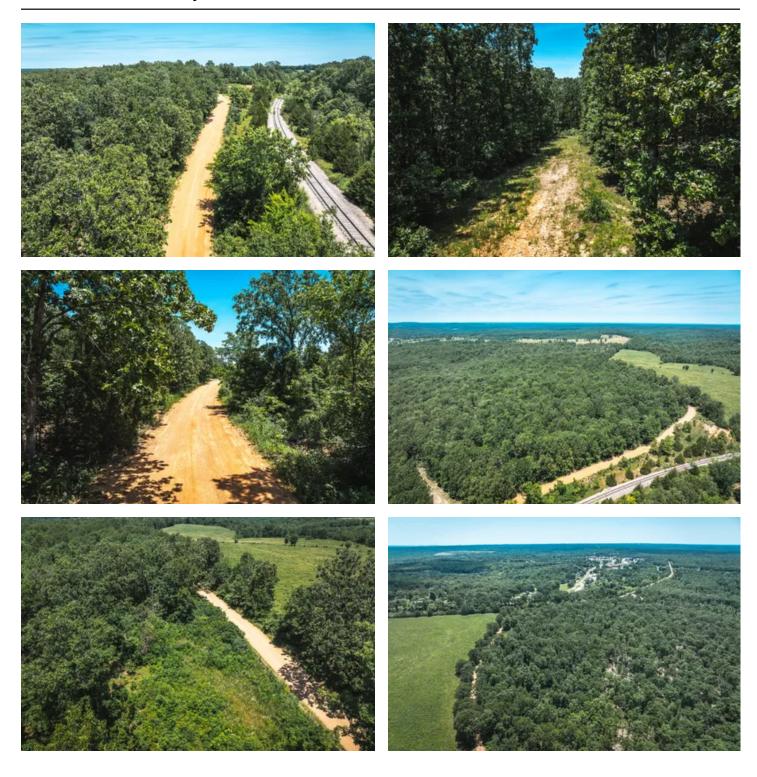

### **PROPERTY DESCRIPTION**

This beautiful 10-acre property in Viburnum, MO, offers an exceptional opportunity to create your dream home. The land is primarily wooded, providing the perfect setting to clear out trees and build your custom residence with electric near by. Enjoy the benefits of backing up to the Mark Twain National Forest, a haven for wildlife and hunting enthusiasts. The area is teeming with deer and turkey, making it ideal for hunting. Situated just outside of town, this property offers the peace of rural living with easy access to local amenities. Located only 30 minutes from Huzzah Valley and other river resorts, you'll have endless opportunities for floating, camping, and other outdoor activities. The property boasts natural beauty and tranquility, perfect for those looking to escape the hustle and bustle of city life. This 10-acre parcel is a blank canvas awaiting your vision.