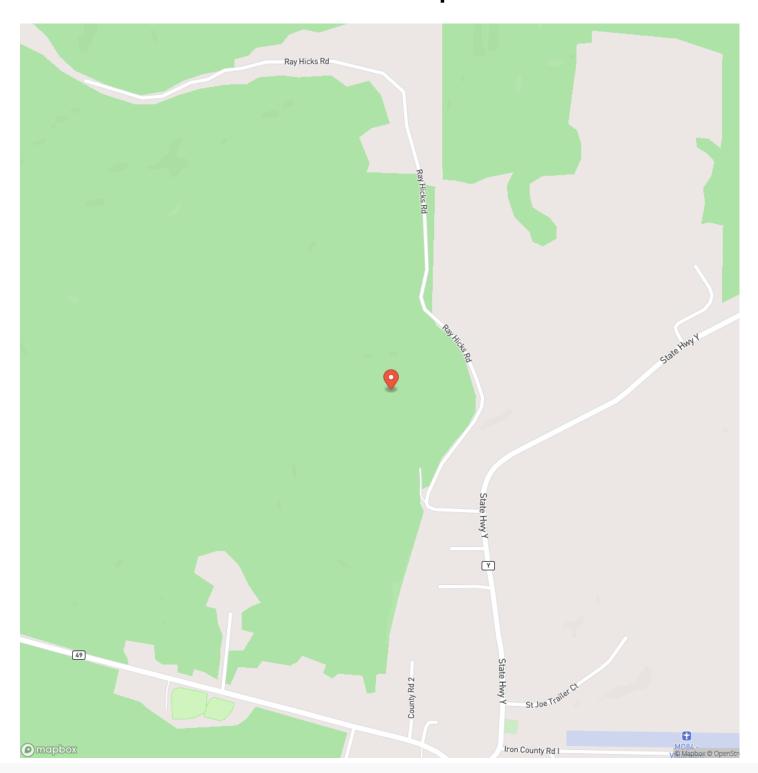

The land is primarily wooded, providing the perfect setting to clear out trees and build your custom residence with electric near by. Enjoy the benefits of backing up to the Mark Twain National Forest, a haven for wildlife and hunting enthusiasts. The area is teeming with deer and turkey, making it ideal for hunting. Situated just outside of town, this property offers the peace of rural living with easy access to local amenities. Located only 30 minutes from Huzzah Valley and other river resorts, you'll have endless opportunities for floating, camping, and other outdoor activities. The property boasts natural beauty and tranquility, perfect for those looking to escape the hustle and bustle of city life. This 10-acre parcel is a blank canvas awaiting your vision.







# **Locator Map**





# **Locator Map**





# **Satellite Map**





# LISTING REPRESENTATIVE For more information contact:



### Representative

Hunter Hindman

Mobile

(636) 373-1509

**Email** 

hunterh09@yahoo.com

**Address** 

100 Chesterfield Parkway

City / State / Zip

Chesterfield, MO 63005

| NOTES |  |  |
|-------|--|--|
|       |  |  |
|       |  |  |
|       |  |  |
|       |  |  |
|       |  |  |
|       |  |  |
|       |  |  |
|       |  |  |
|       |  |  |
|       |  |  |
|       |  |  |
|       |  |  |
|       |  |  |
|       |  |  |
|       |  |  |



| NOTES |  |
|-------|--|
|       |  |
|       |  |
|       |  |
|       |  |
|       |  |
|       |  |
|       |  |
|       |  |
|       |  |
|       |  |
|       |  |
|       |  |
|       |  |
|       |  |
|       |  |
|       |  |
|