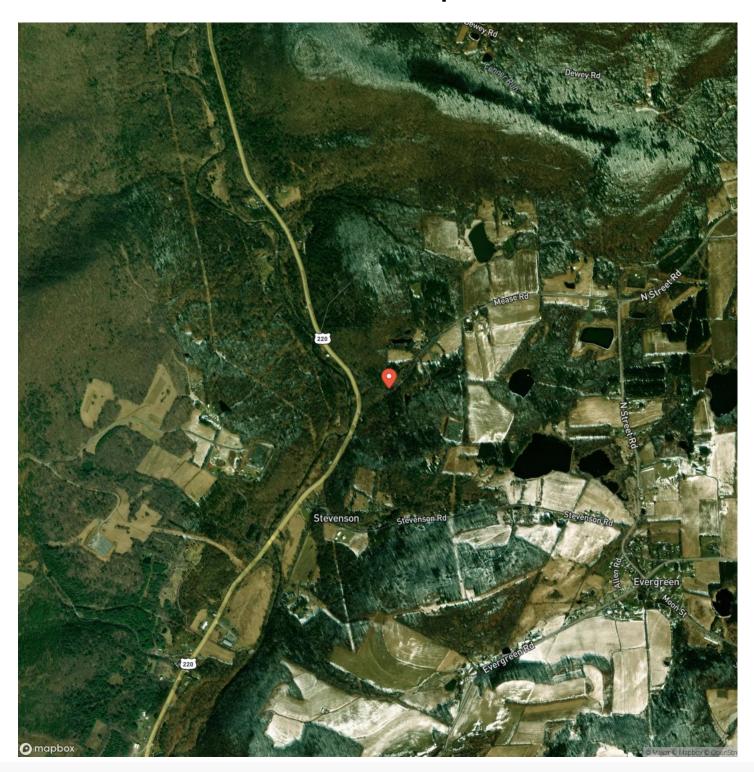

e topography ranges from steep near SR 220 to rolling and flat on top.

A recently performed perk test would allow for a conventional septic system and electric is available at the road, so this would be a great place to build your cabin or dream home.

The forest consists of red oak, white oak, chestnut oak, hemlock and white pine. With some tree removal, the property would have an incredible view down the valley. Conveniently located about 15 minutes south of Towanda PA, it's a rare find in a breathtaking area!

Oil, gas and mineral rights have been previously reserved, but all other rights will transfer!



**MORE INFO ONLINE:** 





# **Locator Map**





MORE INFO ONLINE:

TimberlandRealty.net

# **Locator Map**





**MORE INFO ONLINE:** 

TimberlandRealty.net

# **Satellite Map**





**MORE INFO ONLINE:** 

TimberlandRealty.net

# Kipp's Landing New Albany, PA / Bradford County

# LISTING REPRESENTATIVE For more information contact:



# Representative

**David Anderson** 

# Mobile

(585) 808-5696

# **Email**

danderson@timberlandrealty.net

#### **Address**

5530 Morgan Hollow Road

City / State / Zip

Scio, NY 14880

| <u>NOTES</u> |  |  |
|--------------|--|--|
|              |  |  |
|              |  |  |
|              |  |  |
|              |  |  |
|              |  |  |
|              |  |  |
|              |  |  |
|              |  |  |
|              |  |  |
|              |  |  |
|              |  |  |
|              |  |  |



| <u>NOTES</u> |
|--------------|
|              |
|              |
|              |
|              |
|              |
|