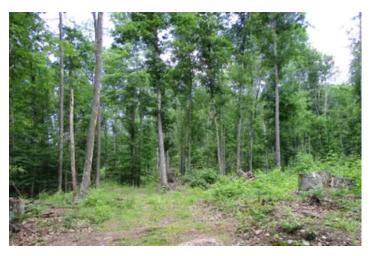

#### **PROPERTY DESCRIPTION**

This 17.09 surveyed acre property is completely wooded and would be the perfect place to get away from it all! Following the existing driveway from Meas Rd (a 50' wide deeded right of way), the property begins about 260' from the road (two red ribbons indicate where it starts). There is also approximately 575' of road frontage along State Route 220 which would suffice for walk in access.

This picturesque land would be the ideal place to hunt, hike, bike, ride ATV's or simply relax. With tons of public land nearby and the Towanda Creek just across the valley (an excellent trout stream) the opportunities for the sportsman are endless! Plenty of deer, turkeys, bear and small game call this area home. The topography ranges from steep near SR 220 to rolling and flat on top.

A recently performed perk test would allow for a conventional septic system and electric is available at the road, so this would be a great place to build your cabin or dream home.

The forest consists of red oak, white oak, chestnut oak, hemlock and white pine. With some tree removal, the property would have an incredible view down the valley. Conveniently located about 15 minutes south of Towanda PA, it's a rare find in a breathtaking area!