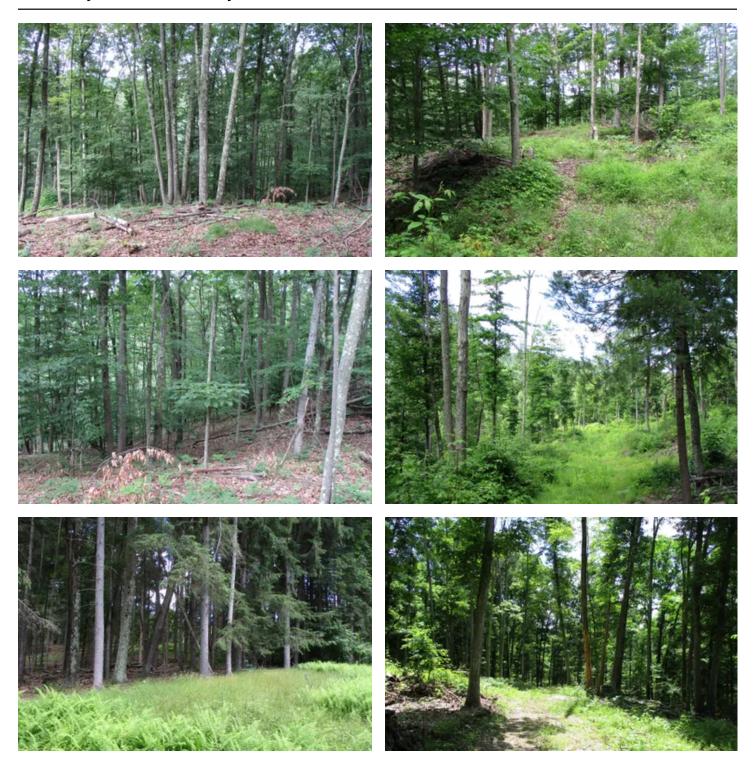

#### **PROPERTY DESCRIPTION**

This 17.09 surveyed acre property is completely wooded and would be the perfect place to get away from it all! Following the existing driveway from Meas Rd (a 50' wide deeded right of way), the property begins about 260' from the road (two red ribbons indicate where it starts). There is also approximately 575' of road frontage along State Route 220 which would suffice for walk in access.

This picturesque land would be the ideal place to hunt, hike, bike, ride ATV's or simply relax. With tons of public land nearby and the Towanda Creek just across the valley (an excellent trout stream) the opportunities for the sportsman are endless! Plenty of deer, turkeys, bear and small game call this area home. The topography ranges from steep near SR 220 to rolling and flat on top.

A recently performed perk test would allow for a conventional septic system and electric is available at the road, so this would be a great place to build your cabin or dream home.

The forest consists of red oak, white oak, chestnut oak, hemlock and white pine. With some tree removal, the property would have an incredible view down the valley. Conveniently located about 15 minutes south of Towanda PA, it's a rare find in a breathtaking area!