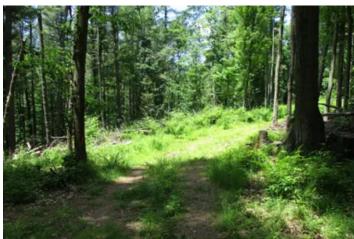

#### **PROPERTY DESCRIPTION**

This 17.09 surveyed acre property is completely wooded and would be the perfect place to get away from it all! Following the existing driveway from Meas Rd (a 50' wide deeded right of way), the property begins about 260' from the road (two red ribbons indicate where it starts). There is also approximately 575' of road frontage along State Route 220 which would suffice for walk in access.

This picturesque land would be the ideal place to hunt, hike, bike, ride ATV's or simply relax. With tons of public land nearby and the Towanda Creek just across the valley (an excellent trout stream) the opportunities for the sportsman are endless! Plenty of deer, turkeys, bear and small game call this area home. The topography ranges from steep near SR 220 to rolling and flat on top.

A recently performed perk test would allow for a conventional septic system and electric is available at the road, so this would be a great place to build your cabin or dream home.

The forest consists of red oak, white oak, chestnut oak, hemlock and white pine. With some tree removal, the property would have an incredible view down the valley. Conveniently located about 15 minutes south of Towanda PA, it's a rare find in a breathtaking area!