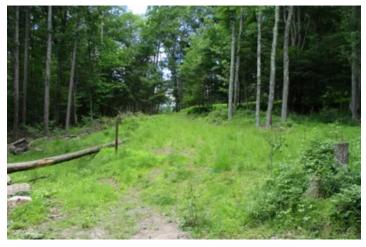

#### **PROPERTY DESCRIPTION**

This 17.09 surveyed acre property is completely wooded and would be the perfect place to get away from it all! Following the existing driveway from Meas Rd (a 50' wide deeded right of way), the property begins about 260' from the road (two red ribbons indicate where it starts). There is also approximately 575' of road frontage along State Route 220 which would suffice for walk in access.

This picturesque land would be the ideal place to hunt, hike, bike, ride ATV's or simply relax. With tons of public land nearby and the Towanda Creek just across the valley (an excellent trout stream) the opportunities for the sportsman are endless! Plenty of deer, turkeys, bear and small game call this area home. The topography ranges from steep near SR 220 to rolling and flat on top.

A recently performed perk test would allow for a conventional septic system and electric is available at the road, so this would be a great place to build your cabin or dream home.

The forest consists of red oak, white oak, chestnut oak, hemlock and white pine. With some tree removal, the property would have an incredible view down the valley. Conveniently located about 15 minutes south of Towanda PA, it's a rare find in a breathtaking area!