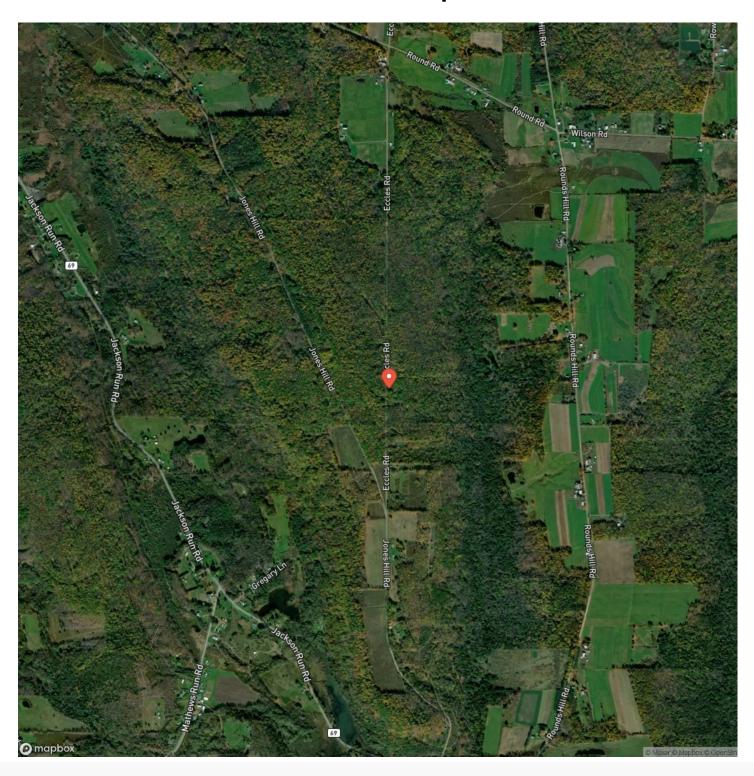

ransect the property, there are many pinch points funneling deer right to many excellent stand locations. The trail network is also ideal for ATV'ing, hiking and hunting, providing access throughout the property.

Seller owns and will transfer all of his oil, gas, mineral and timber rights to the new owner. There are a couple of oil derrick's on the property that are being produced. There is an active oil lease and the buyer will receive any royalties from production.

The property is just minutes from both Sugar Grove and North Warren for all the conveniences. Jackson Run is a stocked trout stream that is just minutes from the property as well.



**MORE INFO ONLINE:** 





# **Locator Map**





**MORE INFO ONLINE:** 

# **Locator Map**





**MORE INFO ONLINE:** 

# **Satellite Map**





**MORE INFO ONLINE:** 

## Jones Hill Hunting Sugar Grove, PA / Warren County

# LISTING REPRESENTATIVE For more information contact:



### Representative

Brian Bullard

### Mobile

(716) 499-5608

### Office

(716) 962-9935

#### Fmai

bbullard@timberlandrealty.net

### **Address**

1890 East Main Street

# City / State / Zip

Falconer, NY 14733

| NOTES |  |  |  |
|-------|--|--|--|
|       |  |  |  |
|       |  |  |  |
|       |  |  |  |
|       |  |  |  |
|       |  |  |  |
|       |  |  |  |
|       |  |  |  |
|       |  |  |  |
|       |  |  |  |
|       |  |  |  |
|       |  |  |  |
|       |  |  |  |
|       |  |  |  |
|       |  |  |  |



**MORE INFO ONLINE:** 

| NOTES |  |
|-------|--|
|       |  |
|       |  |
|       |  |
|       |  |
|       |  |
|       |  |
|       |