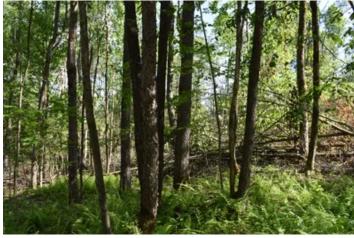

### **PROPERTY DESCRIPTION**

This parcel is almost completely wooded with a mix of hard maple, soft maple, cherry, red oak, beech, birch, hemlock and more. A recent timber harvest removed the mature timber leaving a well-stocked stand of both timber and poletimber. The former log landing is near the road front and would make a great spot for home, camp or just to camp on or pull in a camper to enjoy the quiet.

There is an abundance of fully bulldozed and restored logging trails that are now just covered in deer tracks. Deer are actively feeding on the seedlings and the abundant browse available here. With the network of trails and numerous drainages that transect the property, there are many pinch points funneling deer right to many excellent stand locations. The trail network is also ideal for ATV'ing, hiking and hunting, providing access throughout the property.