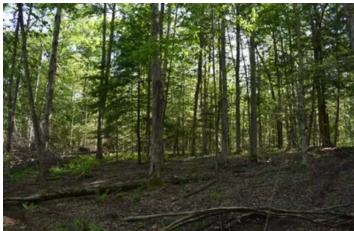

### **PROPERTY DESCRIPTION**

This parcel is almost completely wooded with a mix of hard maple, soft maple, cherry, red oak, beech, birch, hemlock and more. A recent timber harvest removed the mature timber leaving a well-stocked stand of both timber and poletimber. The former log landing is near the road front and would make a great spot for home, camp or just to camp on or pull in a camper to enjoy the quiet.

There is an abundance of fully bulldozed and restored logging trails that are now just covered in deer tracks. Deer are actively feeding on the seedlings and the abundant browse available here. With the network of trails and numerous drainages that transect the property, there are many pinch points funneling deer right to many excellent stand locations. The trail network is also ideal for ATV'ing, hiking and hunting, providing access throughout the property.