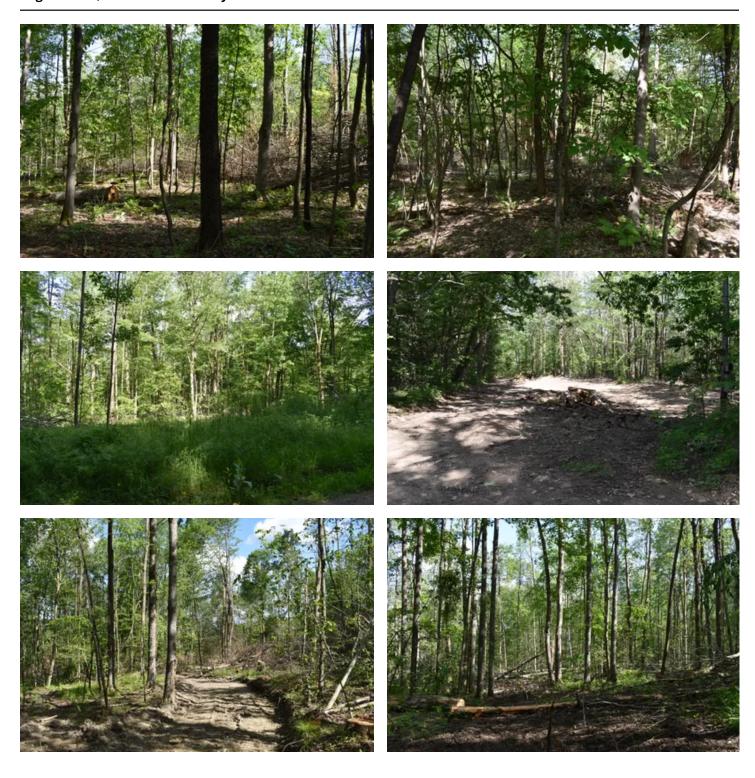

### **PROPERTY DESCRIPTION**

This parcel is almost completely wooded with a mix of hard maple, soft maple, cherry, red oak, beech, birch, hemlock and more. A recent timber harvest removed the mature timber leaving a well-stocked stand of both timber and poletimber. The former log landing is near the road front and would make a great spot for home, camp or just to camp on or pull in a camper to enjoy the quiet.

There is an abundance of fully bulldozed and restored logging trails that are now just covered in deer tracks. Deer are actively feeding on the seedlings and the abundant browse available here. With the network of trails and numerous drainages that transect the property, there are many pinch points funneling deer right to many excellent stand locations. The trail network is also ideal for ATV'ing, hiking and hunting, providing access throughout the property.

Seller owns and will transfer all of his oil, gas, mineral and timber rights to the new owner. There are a couple of oil derrick's on the property that are being produced. There is an active oil lease and the buyer will receive any royalties from production.