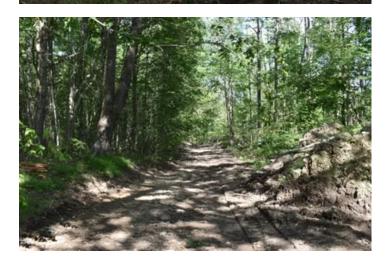

### **PROPERTY DESCRIPTION**

This parcel is almost completely wooded with a mix of hard maple, soft maple, cherry, red oak, beech, birch, hemlock and more. A recent timber harvest removed the mature timber leaving a well-stocked stand of both timber and poletimber. The former log landing is near the road front and would make a great spot for home, camp or just to camp on or pull in a camper to enjoy the quiet.

There is an abundance of fully bulldozed and restored logging trails that are now just covered in deer tracks. Deer are actively feeding on the seedlings and the abundant browse available here. With the network of trails and numerous drainages that transect the property, there are many pinch points funneling deer right to many excellent stand locations. The trail network is also ideal for ATV'ing, hiking and hunting, providing access throughout the property.