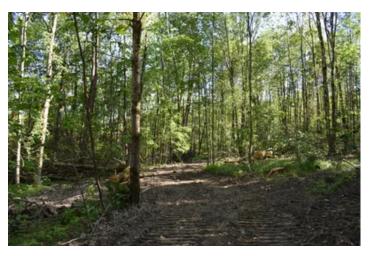

### **PROPERTY DESCRIPTION**

This parcel is almost completely wooded with a mix of hard maple, soft maple, cherry, red oak, beech, birch, hemlock and more. A recent timber harvest removed the mature timber leaving a well-stocked stand of both timber and poletimber. The former log landing is near the road front and would make a great spot for home, camp or just to camp on or pull in a camper to enjoy the quiet.

There is an abundance of fully bulldozed and restored logging trails that are now just covered in deer tracks. Deer are actively feeding on the seedlings and the abundant browse available here. With the network of trails and numerous drainages that transect the property, there are many pinch points funneling deer right to many excellent stand locations. The trail network is also ideal for ATV'ing, hiking and hunting, providing access throughout the property.