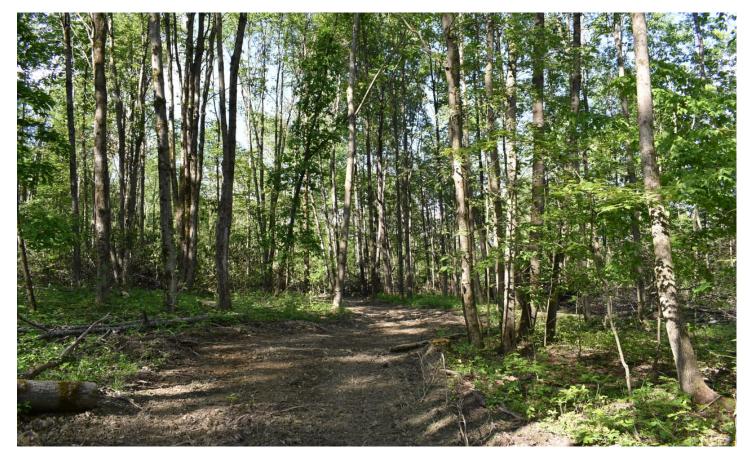

### **PROPERTY DESCRIPTION**

This parcel is almost completely wooded with a mix of hard maple, soft maple, cherry, red oak, beech, birch, hemlock and more. A recent timber harvest removed the mature timber leaving a well-stocked stand of both timber and poletimber. The former log landing is near the road front and would make a great spot for home, camp or just to camp on or pull in a camper to enjoy the quiet.

There is an abundance of fully bulldozed and restored logging trails that are now just covered in deer tracks. Deer are actively feeding on the seedlings and the abundant browse available here. With the network of trails and numerous drainages that transect the property, there are many pinch points funneling deer right to many excellent stand locations. The trail network is also ideal for ATV'ing, hiking and hunting, providing access throughout the property.