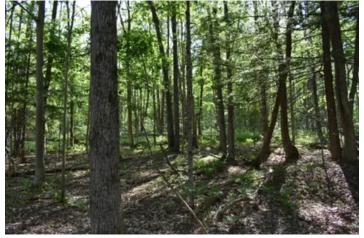

### **PROPERTY DESCRIPTION**

This parcel is almost completely wooded with a mix of hard maple, soft maple, cherry, red oak, beech, birch, hemlock and more. A recent timber harvest removed the mature timber leaving a well-stocked stand of both timber and poletimber. The former log landing is near the road front and would make a great spot for home, camp or just to camp on or pull in a camper to enjoy the quiet.

There is an abundance of fully bulldozed and restored logging trails that are now just covered in deer tracks. Deer are actively feeding on the seedlings and the abundant browse available here. With the network of trails and numerous drainages that transect the property, there are many pinch points funneling deer right to many excellent stand locations. The trail network is also ideal for ATV'ing, hiking and hunting, providing access throughout the property.