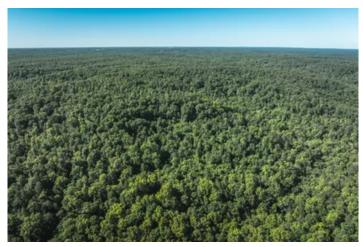

### **PROPERTY DESCRIPTION**

Big Bucks on Big Creek. 160 remote acres of large acorn bearing timber providing excellent habitat for large whitetail and Turkey. This property is an outdoorsman's dream with multiple stand/food plot locations and two elevated blinds. An excellent trail system navigates the property and you have a small section that joins the banks of Big Creek. This property has had wild boar and black bear in the past and is truly a hunter's paradise. Property is accessed via a verbal easement currently from Smith Road through neighboring property. Neighboring property owner has agreed to give a written easement but it is not yet completed. You will need a map app or to print the map before showing.