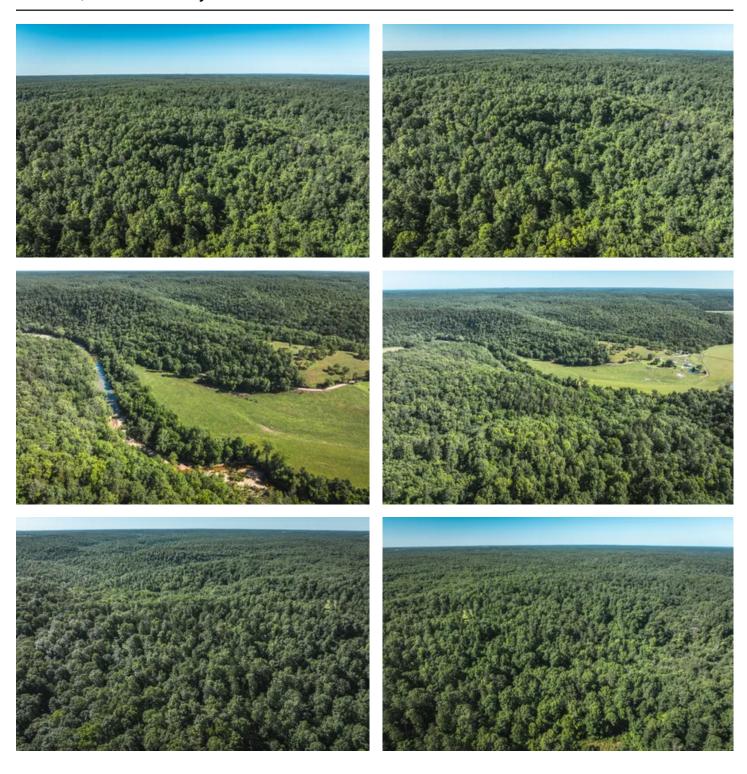

### **PROPERTY DESCRIPTION**

Big Bucks on Big Creek. 160 remote acres of large acorn bearing timber providing excellent habitat for large whitetail and Turkey. This property is an outdoorsman's dream with multiple stand/food plot locations and two elevated blinds. An excellent trail system navigates the property and you have a small section that joins the banks of Big Creek. This property has had wild boar and black bear in the past and is truly a hunter's paradise. Property is accessed via a verbal easement currently from Smith Road through neighboring property. Neighboring property owner has agreed to give a written easement but it is not yet completed. You will need a map app or to print the map before showing.