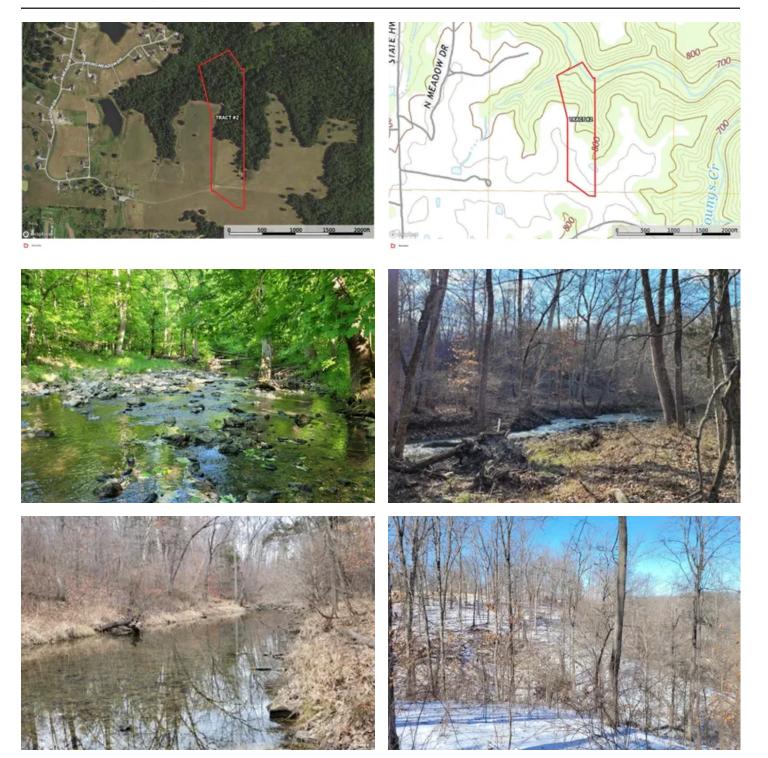

# **Locator Map**

# Satellite Map

### **PROPERTY DESCRIPTION**

This picturesque property tucked just beyond Fulton includes a 25.87ac parcel featuring a charming creek. Step into your dream retreat now or envision your forever home. Experience the perfect combination of natural beauty & agricultural potential, cultivating a lifestyle tailored to you. Situated just 1mi from Fulton city limits, it provides convenient access to the capital of MO, Jefferson City, the University of MO in Columbia and close access to the interstate. Entrance to this property is through a nice subdivision with limited gravel road required with easy access to utilities.