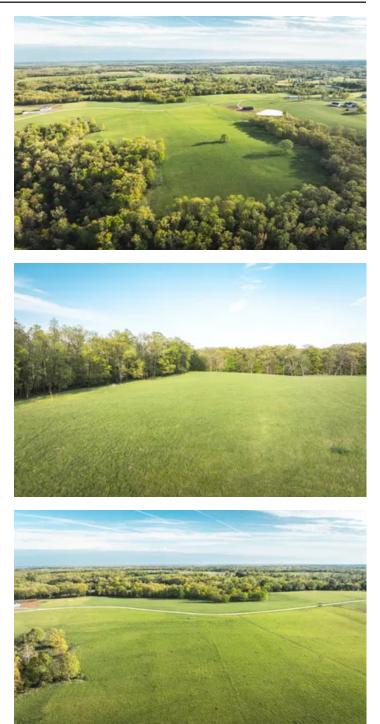

### **PROPERTY DESCRIPTION**

This picturesque property tucked just beyond Fulton includes a 25.87ac parcel featuring a charming creek. Step into your dream retreat now or envision your forever home. Experience the perfect combination of natural beauty & agricultural potential, cultivating a lifestyle tailored to you. Situated just 1mi from Fulton city limits, it provides convenient access to the capital of MO, Jefferson City, the University of MO in Columbia and close access to the interstate. Entrance to this property is through a nice subdivision with limited gravel road required with easy access to utilities.