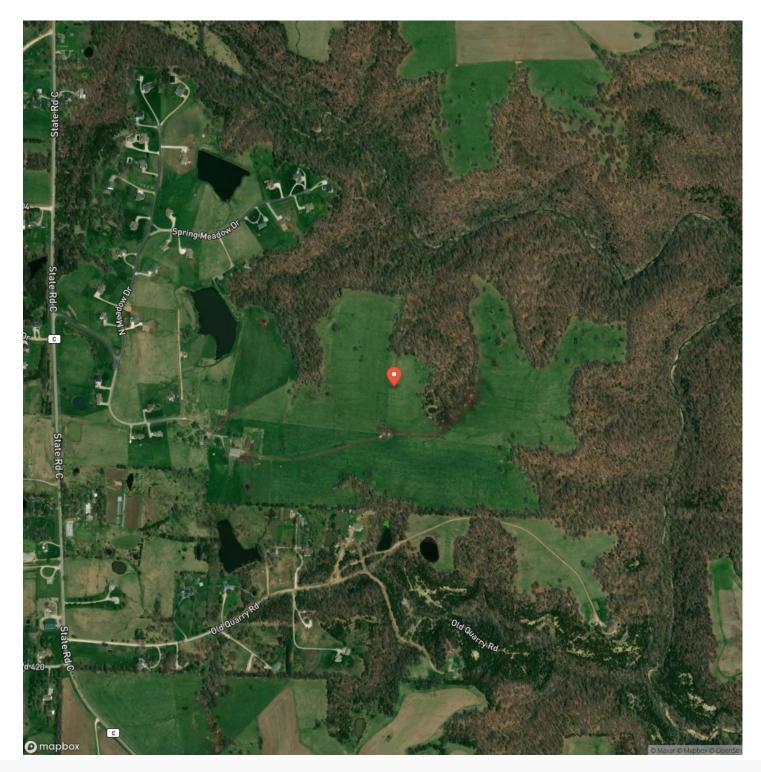

# Satellite Map

### **PROPERTY DESCRIPTION**

This picturesque property tucked just beyond Fulton includes a 25.87ac parcel featuring a charming creek. Step into your dream retreat now or envision your forever home. Experience the perfect combination of natural beauty & agricultural potential, cultivating a lifestyle tailored to you. Situated just 1mi from Fulton city limits, it provides convenient access to the capital of MO, Jefferson City, the University of MO in Columbia and close access to the interstate. Entrance to this property is through a nice subdivision with limited gravel road required with easy access to utilities.