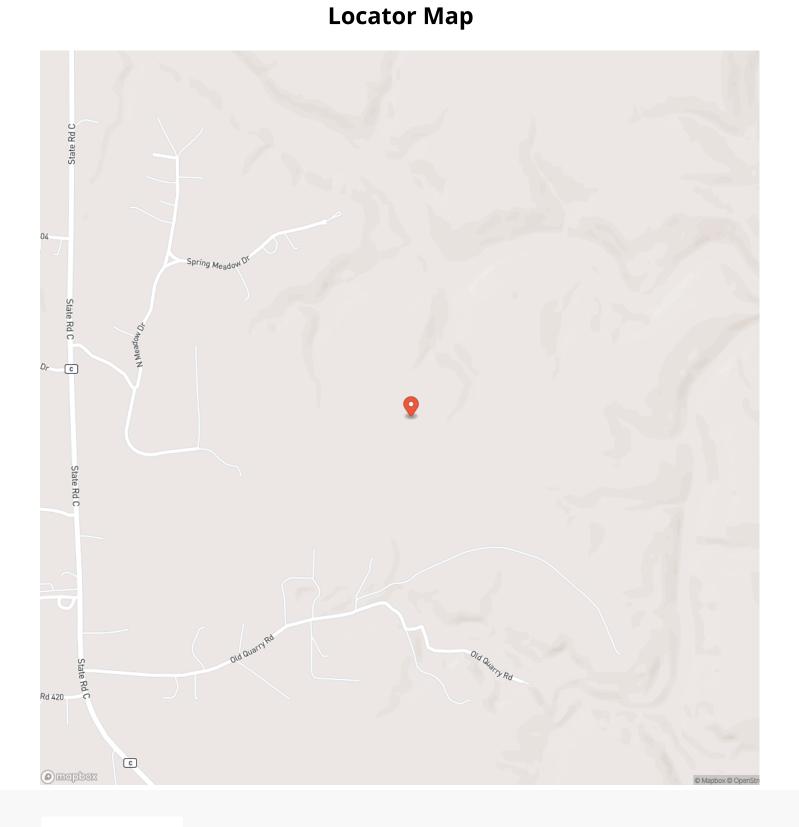

### **Property Website**

https://livingthedreamland.com/property/long-meadow-25-tract-2-callaway-missouri/56801/





## **MORE INFO ONLINE:**

### **PROPERTY DESCRIPTION**

This picturesque property tucked just beyond Fulton includes a 25.87ac parcel featuring a charming creek. Step into your dream retreat now or envision your forever home. Experience the perfect combination of natural beauty & agricultural potential, cultivating a lifestyle tailored to you. Situated just 1mi from Fulton city limits, it provides convenient access to the capital of MO, Jefferson City, the University of MO in Columbia and close access to the interstate. Entrance to this property is through a nice subdivision with limited gravel road required with easy access to utilities.







## **MORE INFO ONLINE:**





## **MORE INFO ONLINE:**

# **Locator Map**



## **MORE INFO ONLINE:**



# Satellite Map





## **MORE INFO ONLINE:**

### LISTING REPRESENTATIVE For more information contact:



### <u>NOTES</u>

#### Representative

Austin Loehner

**Mobile** (573) 680-3119

**Office** (573) 680-3119

**Email** austin@livingthedreamland.com

**Address** 100 Chesterfield Parkway

**City / State / Zip** Chesterfield, MO 63005



## **MORE INFO ONLINE:**

| NOTES |  |
|-------|--|
|       |  |
|       |  |
|       |  |
|       |  |
|       |  |
|       |  |
|       |  |
|       |  |
|       |  |
|       |  |
|       |  |
|       |  |
|       |  |
|       |  |
|       |  |
|       |  |
|       |  |
|       |  |
|       |  |
|       |  |
|       |  |
|       |  |
|       |  |
|       |  |
|       |  |