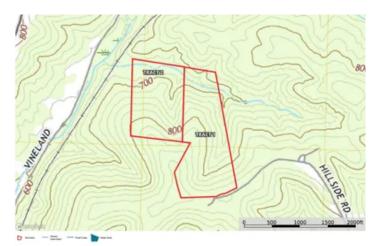

Kuskes Deer Camp Tract 1 40 acres off Hillside Rd De Soto, MO 63020

\$269,900 40± Acres Jefferson County







## **Kuskes Deer Camp Tract 1 De Soto, MO / Jefferson County**

### **SUMMARY**

**Address** 

40 acres off Hillside Rd

City, State Zip

De Soto, MO 63020

County

Jefferson County

Type

Hunting Land, Recreational Land

Latitude / Longitude

38.0871 / -90.613

Taxes (Annually)

660

Acreage

40

**Price** 

\$269,900

### **Property Website**

https://livingthedreamland.com/property/kuskes-deer-camp-tract-1-jefferson-missouri/56613/









## **Kuskes Deer Camp Tract 1 De Soto, MO / Jefferson County**

#### **PROPERTY DESCRIPTION**

Discover the perfect blend of seclusion and convenience with this 40-acre property, located just outside De Soto, Missouri, and within an hour's drive of St. Louis. This expansive parcel offers a prime opportunity for hunters and outdoor enthusiasts, as it is loaded with deer and turkey, with multiple sightings when viewing the property.

A wet weather creek runs through the bottom, adding to the natural allure and providing a vital water source for wildlife.

With no restrictions or HOA, you have the freedom to shape this land to your vision. The property boasts several high point spots ideal for building your dream home or cabin, offering stunning views and privacy. There are also a few s