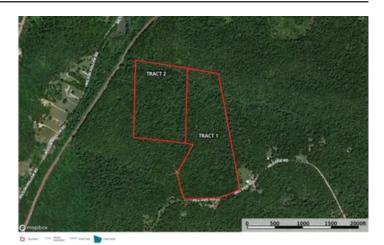

Kuskes Deer Camp Tract 1 40 acres off Hillside Rd De Soto, MO 63020

\$269,900 40± Acres Jefferson County







## **Kuskes Deer Camp Tract 1 De Soto, MO / Jefferson County**

### **SUMMARY**

**Address** 

40 acres off Hillside Rd

City, State Zip

De Soto, MO 63020

County

Jefferson County

Type

Hunting Land, Recreational Land

Latitude / Longitude

38.0871 / -90.613

Taxes (Annually)

660

Acreage

40

**Price** 

\$269,900

### **Property Website**

https://livingthedreamland.com/property/kuskes-deer-camp-tract-1-jefferson-missouri/56613/









## **Kuskes Deer Camp Tract 1 De Soto, MO / Jefferson County**

#### **PROPERTY DESCRIPTION**

Discover the perfect blend of seclusion and convenience with this 40-acre property, located just outside De Soto, Missouri, and within an hour's drive of St. Louis. This expansive parcel offers a prime opportunity for hunters and outdoor enthusiasts, as it is loaded with deer and turkey, with multiple sightings when viewing the property.

A wet weather creek runs through the bottom, adding to the natural allure and providing a vital water source for wildlife.

With no restrictions or HOA, you have the freedom to shape this land to your vision. The property boasts several high point spots ideal for building your dream home or cabin, offering stunning views and privacy. There are also a few