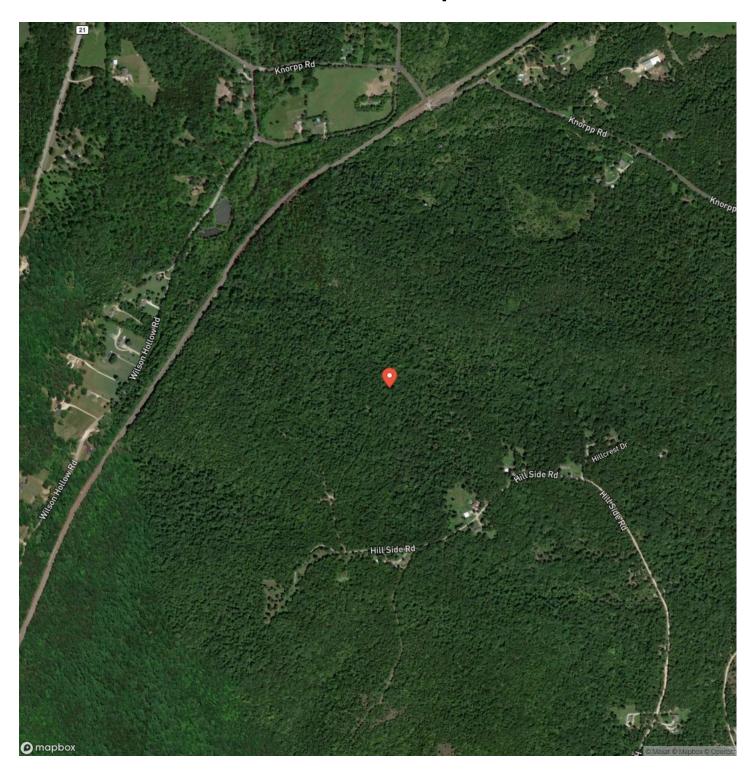

htings when viewing the property.

A wet weather creek runs through the bottom, adding to the natural allure and providing a vital water source for wildlife.

With no restrictions or HOA, you have the freedom to shape this land to your vision. The property boasts several high point spots ideal for building your dream home or cabin, offering stunning views and privacy. There are also a few small clearings perfect for campsites or food plots.

This is a rare opportunity to own a substantial piece of land with excellent hunting potential, beautiful building sites, and the freedom to create your own retreat. Don't miss your chance to experience the best of Missouri's outdoors on this versatile and inviting property.







## **Locator Map**





### **Locator Map**





## **Satellite Map**





# Kuskes Deer Camp Tract 1 De Soto, MO / Jefferson County

## LISTING REPRESENTATIVE For more information contact:



Representative

Hunter Hindman

Mobile

(636) 373-1509

Email

hunterh09@yahoo.com

Address

100 Chesterfield Parkway

City / State / Zip

Chesterfield, MO 63005

| <u>NOTES</u> |  |  |
|--------------|--|--|
|              |  |  |
|              |  |  |
|              |  |  |
|              |  |  |
|              |  |  |
|              |  |  |
|              |  |  |
|              |  |  |
|              |  |  |
|              |  |  |
|              |  |  |
|              |  |  |
|              |  |  |
|              |  |  |
|              |  |  |
|              |  |  |



| <u>IOTES</u> |  |
|--------------|--|
|              |  |
|              |  |
|              |