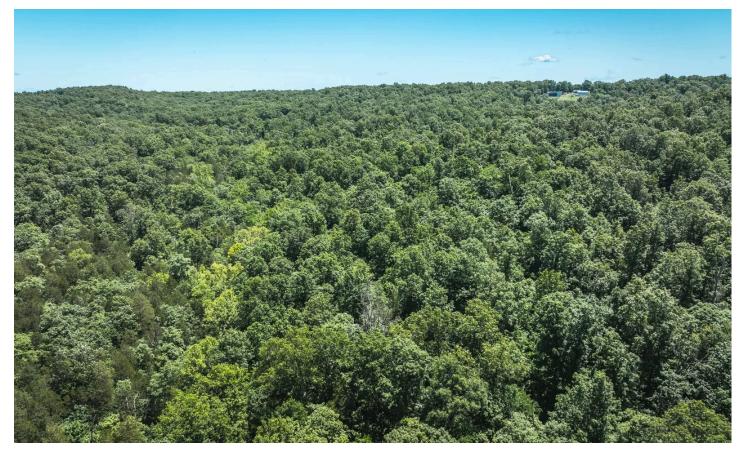

#### **PROPERTY DESCRIPTION**

Discover the perfect blend of seclusion and convenience with this 40-acre property, located just outside De Soto, Missouri, and within an hour's drive of St. Louis. This expansive parcel offers a prime opportunity for hunters and outdoor enthusiasts, as it is loaded with deer and turkey, with multiple sightings when viewing the property.

A wet weather creek runs through the bottom, adding to the natural allure and providing a vital water source for wildlife.

With no restrictions or HOA, you have the freedom to shape this land to your vision. The property boasts several high point spots ideal for building your dream home or cabin, offering stunning views and privacy. There are also a few small clearings perfect for campsites or food plots.

This is a rare opportunity to own a substantial piece of land with excellent hunting potential, beautiful building sites, and the freedom to create your own retreat. Don't miss your chance to experience the best of Missouri's outdoors on this versatile and inviting property.