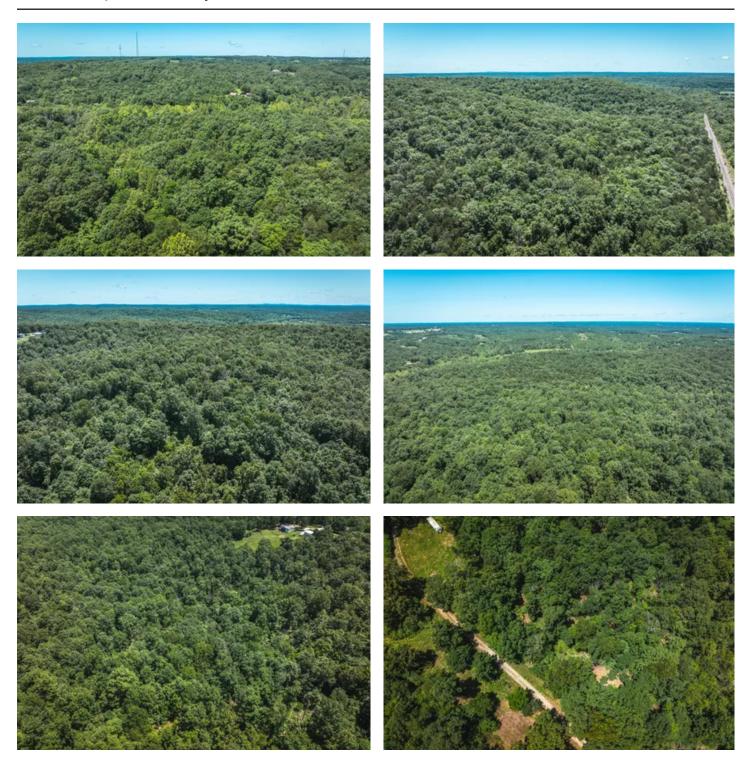

#### **PROPERTY DESCRIPTION**

Discover the perfect blend of seclusion and convenience with this 40-acre property, located just outside De Soto, Missouri, and within an hour's drive of St. Louis. This expansive parcel offers a prime opportunity for hunters and outdoor enthusiasts, as it is loaded with deer and turkey, with multiple sightings when viewing the property.

A wet weather creek runs through the bottom, adding to the natural allure and providing a vital water source for wildlife.

With no restrictions or HOA, you have the freedom to shape this land to your vision. The property boasts several high point spots ideal for building your dream home or cabin, offering stunning views and privacy. There are also a few small clearings perfect for campsites or food plots.

This is a rare opportunity to own a substantial piece of land with excellent hunting potential, beautiful building sites, and the freedom to create your own retreat. Don't miss your chance to experience the best of Missouri's outdoors on this versatile and inviting property.