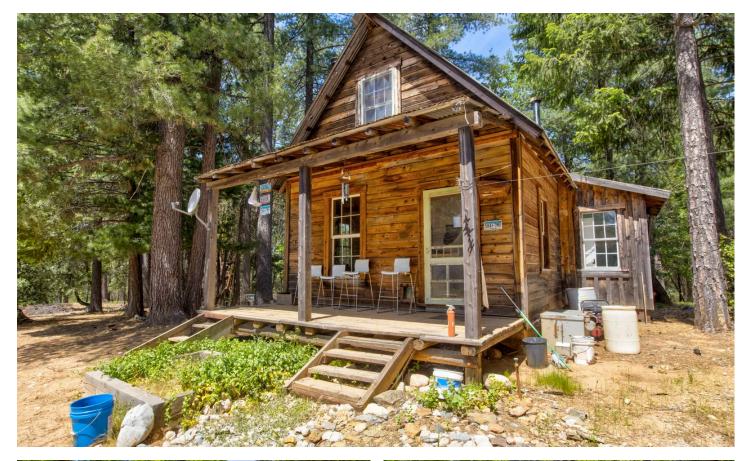

Nestled within this expansive, tree-studded landscape is a charming, grandfathered-in old cabin, perfect for off-grid living or a cozy hunting lodge. The cabin offers a rustic escape, allowing you to immerse yourself in the tranquility and beauty of the natural surroundings.

### Property Highlights:

- 362.72 Contiguous Acres
- 2 Parcels: 062-061-04-000 (316.16 ac) & 062-460-040-000 (46.26ac)
- Great roads throughout property
- Cabin w/loft & 1 Bath
- Propane
- · Off Grid
- Otter Creek year-round
- Hunting, recreation
- Zoned Ag
- Borders US Forest Service Land and BLM Land