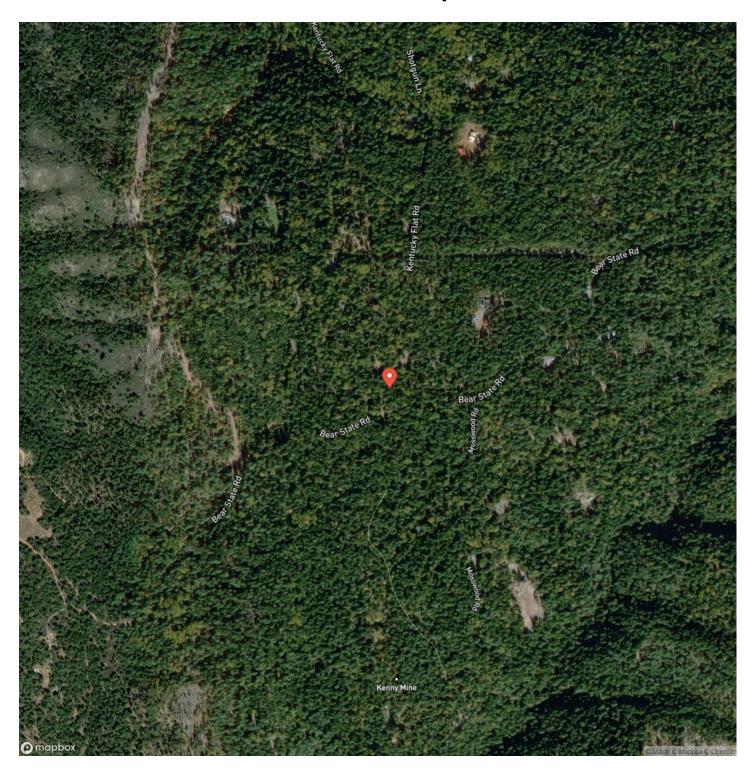

eorgetown Beauty includes valuable mineral rights. This exceptional parcel borders government land, expanding your horizons and ensuring lasting privacy with limited neighboring development. Whether you're seeking a serene recreational haven, a hunting paradise, or a unique investment opportunity, this property offers it all.

Don't miss the chance to own a piece of untouched wilderness with endless possibilities.

### Property Highlights:

- 362.72 Contiguous Acres
- 2 Parcels: 062-061-04-000 (316.16 ac) & 062-460-040-000 (46.26ac)
- Great roads throughout property
- Cabin w/loft & 1 Bath
- Propane
- · Off Grid
- Otter Creek year-round
- Hunting, recreation
- Zoned Ag
- Borders US Forest Service Land and BLM Land







## **Locator Map**





## **Locator Map**





# **Satellite Map**





## Otter Creek Cabin Georgetown, CA / El Dorado County

# LISTING REPRESENTATIVE For more information contact:



Representative

Ed Perry

Mobile

(916) 517-9969

Email

outdoorprop@yahoo.com

**Address** 

707 Merchant Street

City / State / Zip

Vacaville, CA 95688

| NOTES |  |      |
|-------|--|------|
|       |  |      |
|       |  |      |
|       |  |      |
|       |  |      |
|       |  |      |
|       |  |      |
|       |  |      |
|       |  |      |
|       |  |      |
|       |  |      |
|       |  |      |
|       |  |      |
|       |  |      |
|       |  |      |
|       |  |      |
|       |  |      |
|       |  |      |
|       |  |      |
|       |  |      |
|       |  |      |
|       |  | <br> |



| <u>NOTES</u> |  |
|--------------|--|
|              |  |
|