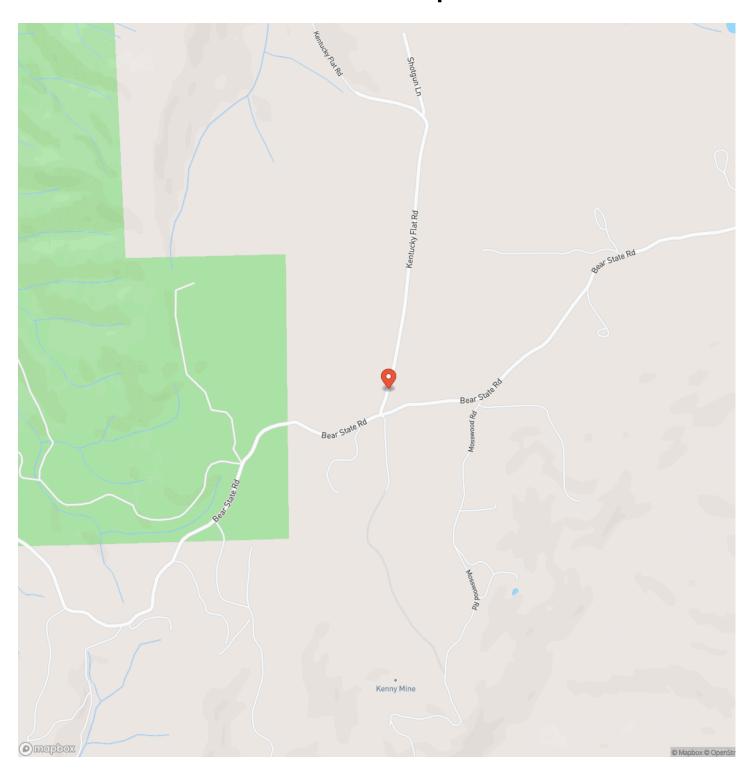

exploring.

In addition to its natural beauty, Georgetown Beauty includes valuable mineral rights. This exceptional parcel borders government land, expanding your horizons and ensuring lasting privacy with limited neighboring development. Whether you're seeking a serene recreational haven, a hunting paradise, or a unique investment opportunity, this property offers it all.

Don't miss the chance to own a piece of untouched wilderness with endless possibilities.

### Property Highlights:

- 362.72 Contiguous Acres
- 2 Parcels: 062-061-04-000 (316.16 ac) & 062-460-040-000 (46.26ac)
- Great roads throughout property
- Cabin w/loft & 1 Bath
- Propane
- · Off Grid
- Otter Creek year-round
- Hunting, recreation
- Zoned Ag
- Borders US Forest Service Land and BLM Land







## **Locator Map**





## **Locator Map**





# **Satellite Map**





## Otter Creek Cabin Georgetown, CA / El Dorado County

# LISTING REPRESENTATIVE For more information contact:



Representative

Ed Perry

Mobile

(916) 517-9969

Email

outdoorprop@yahoo.com

**Address** 

707 Merchant Street

City / State / Zip

Vacaville, CA 95688

| NOTES |  |      |
|-------|--|------|
|       |  |      |
|       |  |      |
|       |  |      |
|       |  |      |
|       |  |      |
|       |  |      |
|       |  |      |
|       |  |      |
|       |  |      |
|       |  |      |
|       |  |      |
|       |  |      |
|       |  |      |
|       |  |      |
|       |  |      |
|       |  |      |
|       |  |      |
|       |  |      |
|       |  |      |
|       |  |      |
|       |  | <br> |



| <u>NOTES</u>