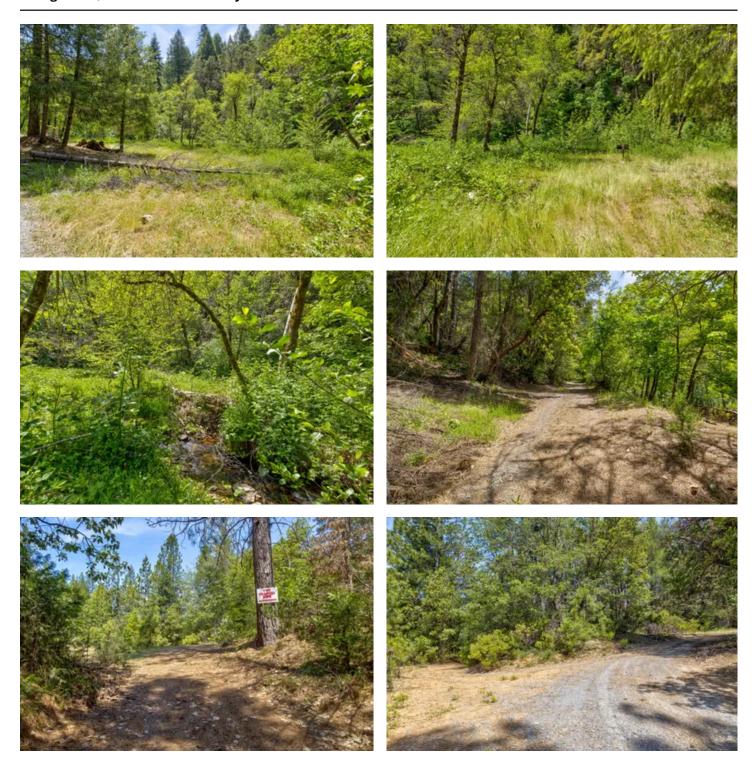

The property boasts abundant timber and year-round access to the picturesque Otter Creek, providing endless opportunities for fishing, swimming, and other water activities. Well-maintained fire roads crisscross the land, ensuring easy access to all corners of the property and making it ideal for hiking, ATV riding, and exploring.

### Property Highlights:

- 362.72 Contiguous Acres
- 2 Parcels: 062-061-04-000 (316.16 ac) & 062-460-040-000 (46.26ac)
- Great roads throughout property
- Cabin w/loft & 1 Bath
- Propane
- · Off Grid
- Otter Creek year-round
- Hunting, recreation
- Zoned Ag
- Borders US Forest Service Land and BLM Land