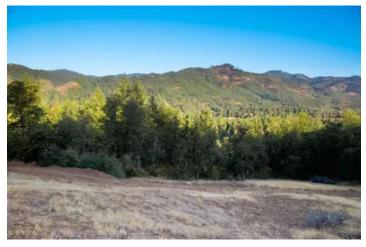

#### **PROPERTY DESCRIPTION**

Beautiful 80 acre secluded property behind locked, private gates. Abundant wild game such as elk, deer, bear, cougar and more! This piece of land is in the Dixon hunting unit and has current LOP hunting tags. There has been tens of thousands of dollars done in road improvements on and leading to the property. If you're looking for a private recreational property and are interested in wild game, it doesn't get much better than this. In close proximity to the Rogue River and Lost Creek Lake. Listing agents to be present during showings and will GPS locate approximate property lines. If a more accurate, full survey of property lines is desired, there is the option to pay for a natural survey. If someone is interested in an additional parcel, there is an adjoining 10 acre piece with a private, off-grid hunting cabin listed separately. Potential owner carry with terms acceptable to seller.