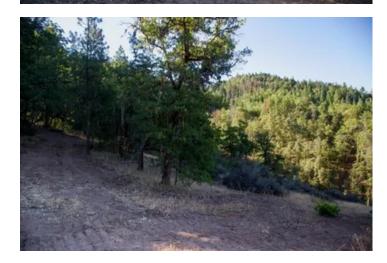

#### **PROPERTY DESCRIPTION**

Beautiful 80 acre secluded property behind locked, private gates. Abundant wild game such as elk, deer, bear, cougar and more! This piece of land is in the Dixon hunting unit and has current LOP hunting tags. There has been tens of thousands of dollars done in road improvements on and leading to the property. If you're looking for a private recreational property and are interested in wild game, it doesn't get much better than this. In close proximity to the Rogue River and Lost Creek Lake. Listing agents to be present during showings and will GPS locate approximate property lines. If a more accurate, full survey of property lines is desired, there is the option to pay for a natural survey. If someone is interested in an additional parcel, there is an adjoining 10 acre piece with a private, off-grid hunting cabin listed separately. Potential owner carry with terms acceptable to seller.