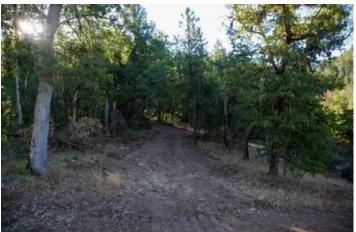

#### **PROPERTY DESCRIPTION**

Beautiful 80 acre secluded property behind locked, private gates. Abundant wild game such as elk, deer, bear, cougar and more! This piece of land is in the Dixon hunting unit and has current LOP hunting tags. There has been tens of thousands of dollars done in road improvements on and leading to the property. If you're looking for a private recreational property and are interested in wild game, it doesn't get much better than this. In close proximity to the Rogue River and Lost Creek Lake. Listing agents to be present during showings and will GPS locate approximate property lines. If a more accurate, full survey of property lines is desired, there is the option to pay for a natural survey. If someone is interested in an additional parcel, there is an adjoining 10 acre piece with a private, off-grid hunting cabin listed separately. Potential owner carry with terms acceptable to seller.