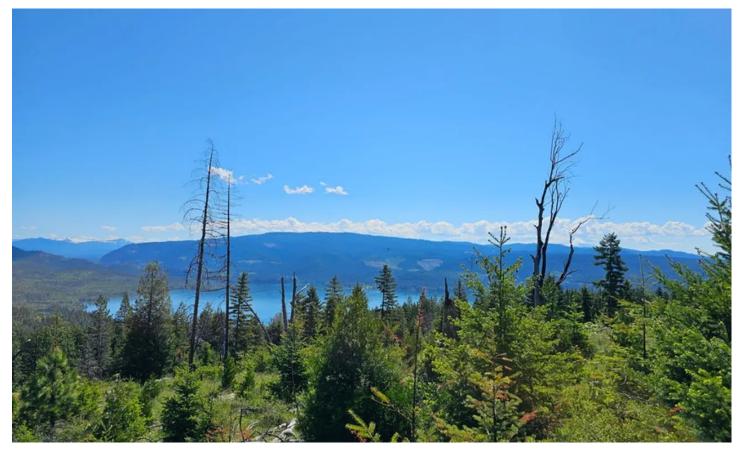

#### **PROPERTY DESCRIPTION**

Beautiful 80 acre secluded property behind locked, private gates. Abundant wild game such as elk, deer, bear, cougar and more! This piece of land is in the Dixon hunting unit and has current LOP hunting tags. There has been tens of thousands of dollars done in road improvements on and leading to the property. If you're looking for a private recreational property and are interested in wild game, it doesn't get much better than this. In close proximity to the Rogue River and Lost Creek Lake. Listing agents to be present during showings and will GPS locate approximate property lines. If a more accurate, full survey of property lines is desired, there is the option to pay for a natural survey. If someone is interested in an additional parcel, there is an adjoining 10 acre piece with a private, off-grid hunting cabin listed separately. Potential owner carry with terms acceptable to seller.