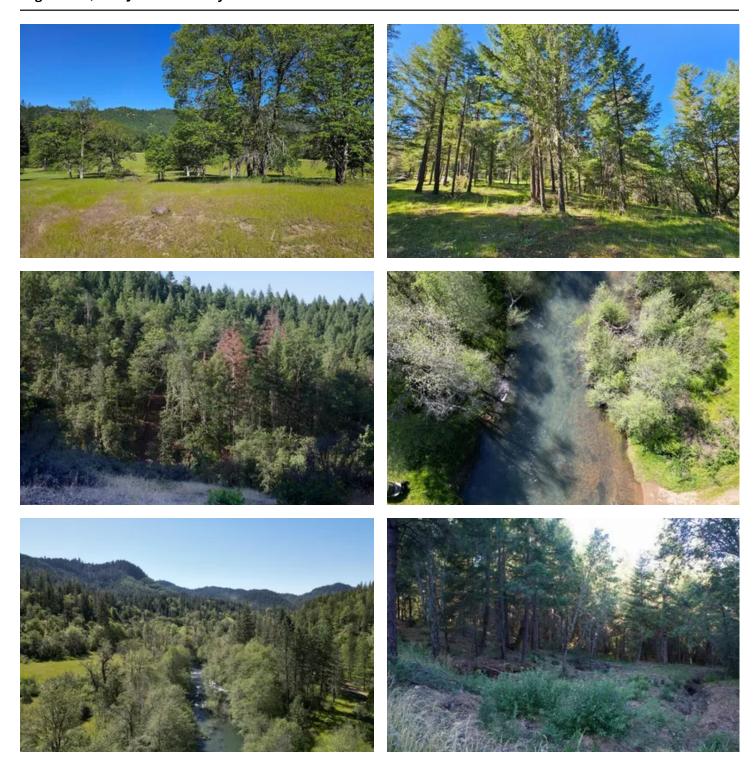

#### **PROPERTY DESCRIPTION**

Beautiful 80 acre secluded property behind locked, private gates. Abundant wild game such as elk, deer, bear, cougar and more! This piece of land is in the Dixon hunting unit and has current LOP hunting tags. There has been tens of thousands of dollars done in road improvements on and leading to the property. If you're looking for a private recreational property and are interested in wild game, it doesn't get much better than this. In close proximity to the Rogue River and Lost Creek Lake. Listing agents to be present during showings and will GPS locate approximate property lines. If a more accurate, full survey of property lines is desired, there is the option to pay for a natural survey. If someone is interested in an additional parcel, there is an adjoining 10 acre piece with a private, off-grid hunting cabin listed separately. Potential owner carry with terms acceptable to seller.