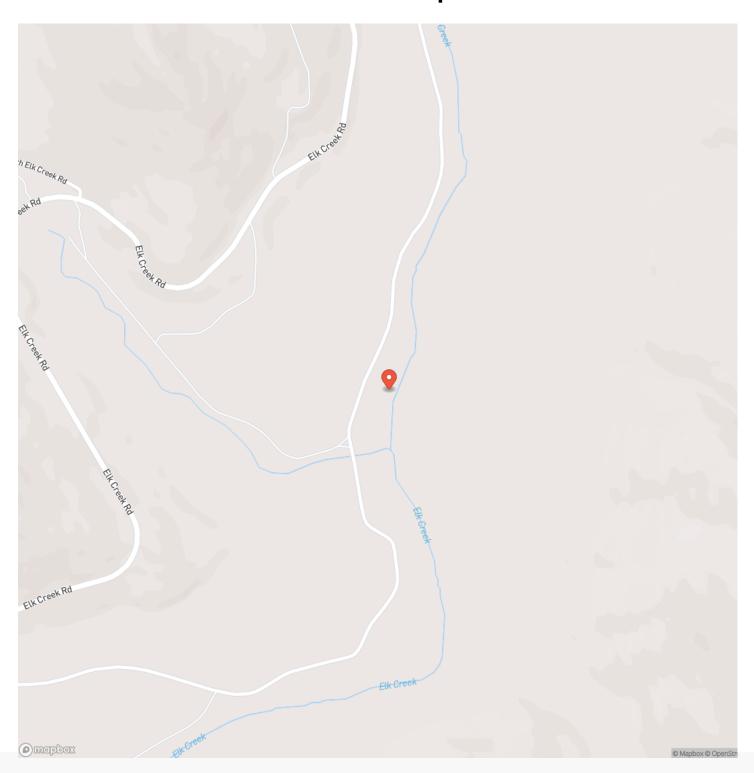

e! This piece of land is in the Dixon hunting unit and has current LOP hunting tags. There has been tens of thousands of dollars done in road improvements on and leading to the property. If you're looking for a private recreational property and are interested in wild game, it doesn't get much better than this. In close proximity to the Rogue River and Lost Creek Lake. Listing agents to be present during showings and will GPS locate approximate property lines. If a more accurate, full survey of property lines is desired, there is the option to pay for a natural survey. If someone is interested in an additional parcel, there is an adjoining 10 acre piece with a private, off-grid hunting cabin listed separately. Potential owner carry with terms acceptable to seller.







# **Locator Map**





## **Locator Map**





# **Satellite Map**





### TL3200 Elk Creek Rd Eagle Point, OR / Jackson County

# LISTING REPRESENTATIVE For more information contact:



#### Representative

Garrett Zoller

#### Mobile

(541) 944-8821

#### **Email**

garrett@landleader.com

#### **Address**

3811 Crater Lake Hwy

City / State / Zip

Medford, OR 97504

| NOTES |  |  |  |
|-------|--|--|--|
|       |  |  |  |
|       |  |  |  |
|       |  |  |  |
|       |  |  |  |
|       |  |  |  |
|       |  |  |  |
|       |  |  |  |
|       |  |  |  |
|       |  |  |  |
|       |  |  |  |
|       |  |  |  |
|       |  |  |  |
|       |  |  |  |
|       |  |  |  |
|       |  |  |  |



| NOTES |  |
|-------|--|
|       |  |
|       |  |
|       |  |
|       |  |
|       |  |
|       |  |
|       |  |
|