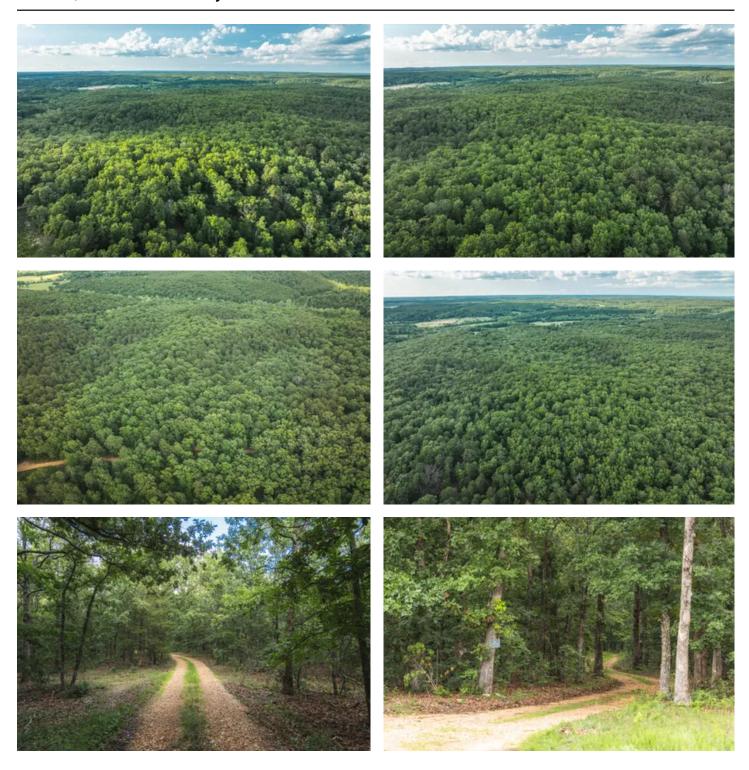

### **PROPERTY DESCRIPTION**

Discover this amazing 15-acre parcel located just minutes from the scenic Meramec River in Steelville, MO. This property offers stunning views and is perfect for building either a full-time residence or a part-time getaway. The land is adorned with mature timber, providing a serene and private environment with few neighbors around, making it an ideal retreat for nature lovers and outdoor enthusiasts. This 15-acre property in Steelville, MO, combines natural beauty with convenience, offering a unique opportunity to create a dream home or a peaceful retreat. Its proximity to rivers and abundant wildlife make it an ideal location for those who love outdoor activities and the tranquility of rural living.