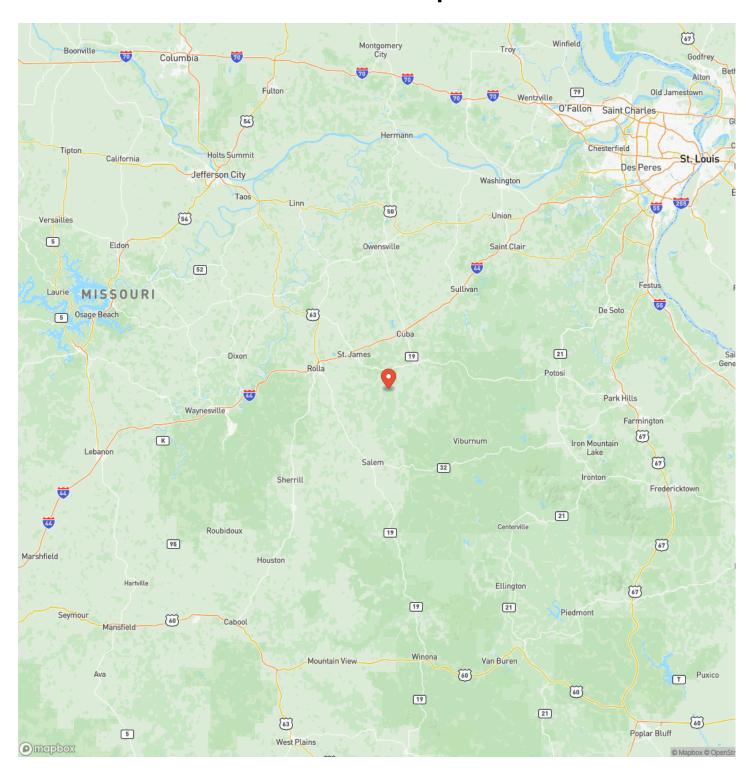

d County

### **PROPERTY DESCRIPTION**

Discover this amazing 15-acre parcel located just minutes from the scenic Meramec River in Steelville, MO. This property offers stunning views and is perfect for building either a full-time residence or a part-time getaway. The land is adorned with mature timber, providing a serene and private environment with few neighbors around, making it an ideal retreat for nature lovers and outdoor enthusiasts. This 15-acre property in Steelville, MO, combines natural beauty with convenience, offering a unique opportunity to create a dream home or a peaceful retreat. Its proximity to rivers and abundant wildlife make it an ideal location for those who love outdoor activities and the tranquility of rural living.







# **Locator Map**





## **Locator Map**





# **Satellite Map**





### Cedar Ford Acres Steelville, MO / Crawford County

# LISTING REPRESENTATIVE For more information contact:



### Representative

Hunter Hindman

### Mobile

(636) 373-1509

#### Email

hunterh09@yahoo.com

#### **Address**

100 Chesterfield Parkway

### City / State / Zip

Chesterfield, MO 63005

| NOTES |  |  |
|-------|--|--|
|       |  |  |
|       |  |  |
|       |  |  |
|       |  |  |
|       |  |  |
|       |  |  |
|       |  |  |
|       |  |  |
|       |  |  |
|       |  |  |
|       |  |  |
|       |  |  |
|       |  |  |
|       |  |  |
|       |  |  |
|       |  |  |
|       |  |  |
|       |  |  |
|       |  |  |
|       |  |  |
|       |  |  |
|       |  |  |
|       |  |  |
|       |  |  |



| <u>IOTES</u> |  |
|--------------|--|
|