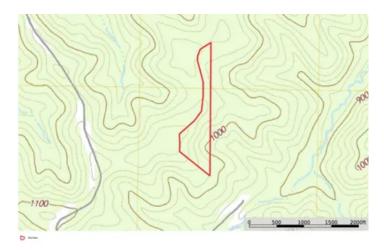

Cedar Ford Acres 15 acres off Cedar Ford Rd Steelville, MO 65565

\$75,000 15± Acres Crawford County









### Cedar Ford Acres Steelville, MO / Crawford County

### **SUMMARY**

#### **Address**

15 acres off Cedar Ford Rd

### City, State Zip

Steelville, MO 65565

### County

**Crawford County** 

### Type

Hunting Land, Recreational Land

### Latitude / Longitude

37.8811 / -91.4728

### Taxes (Annually)

34

### Acreage

15

#### Price

\$75,000

### **Property Website**

https://livingthedreamland.com/property/cedar-ford-acrescrawford-missouri/56433/









# Cedar Ford Acres Steelville, MO / Crawford County

### **PROPERTY DESCRIPTION**

Discover this amazing 15-acre parcel located just minutes from the scenic Meramec River in Steelville, MO. This property offers stunning views and is perfect for building either a full-time residence or a part-time getaway. The land is adorned with mature timber, providing a serene and private environment with few neighbors around, making it an ideal retreat for nature lovers and outdoor enthusiasts. This 15-acre property in Steelville, MO, combines natural beauty with convenience, offering a unique opportunity to create a dream home or a peaceful retreat. Its proximity to rivers and abundant wildlife make it an ideal location for those who love outdoor activities and the tranquility of rural living.