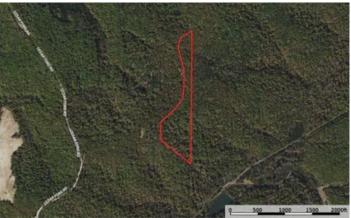

Cedar Ford Acres 15 acres off Cedar Ford Rd Steelville, MO 65565

\$75,000 15± Acres Crawford County









### Cedar Ford Acres Steelville, MO / Crawford County

### **SUMMARY**

#### **Address**

15 acres off Cedar Ford Rd

### City, State Zip

Steelville, MO 65565

### County

**Crawford County** 

### Type

Hunting Land, Recreational Land

### Latitude / Longitude

37.8811 / -91.4728

### Taxes (Annually)

34

### Acreage

15

#### Price

\$75,000

### **Property Website**

https://livingthedreamland.com/property/cedar-ford-acrescrawford-missouri/56433/









# Cedar Ford Acres Steelville, MO / Crawford County

### **PROPERTY DESCRIPTION**

Discover this amazing 15-acre parcel located just minutes from the scenic Meramec River in Steelville, MO. This property offers stunning views and is perfect for building either a full-time residence or a part-time getaway. The land is adorned with mature timber, providing a serene and private environment with few neighbors around, making it an ideal retreat for nature lovers and outdoor enthusiasts. This 15-acre property in Steelville, MO, combines natural beauty with convenience, offering a unique opportunity to create a dream home or a peaceful retreat. Its proximity to rivers and abundant wildlife make it an ideal location for those who love outdoor activities and the tranquility of rural living.