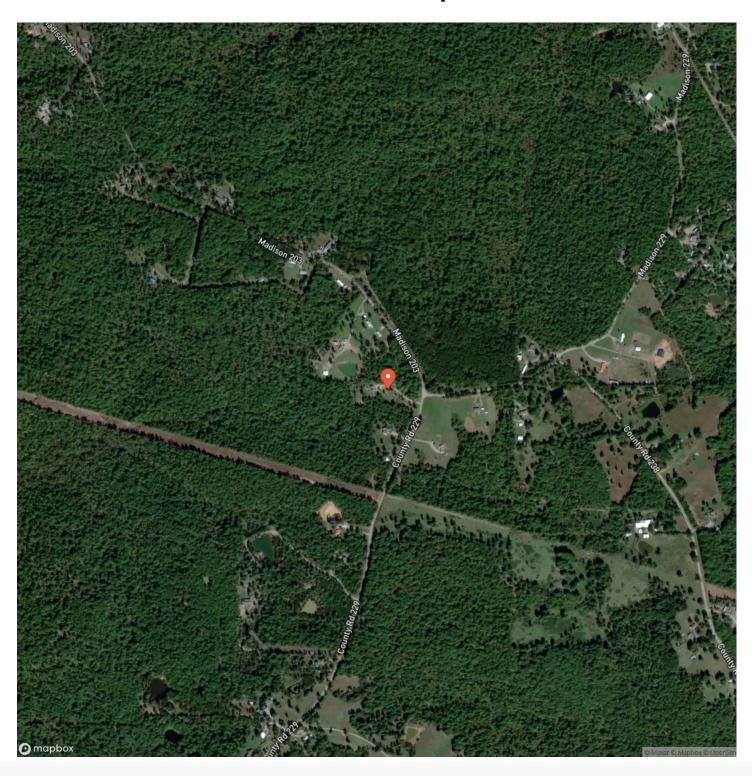

mland.com/property/bloomfield-road-house-and-pond-madison-missouri/56415/









# Bloomfield Road House and Pond Fredericktown, MO / Madison County

### **PROPERTY DESCRIPTION**

Discover this charming three-bedroom, two-bath home, featuring a master bathroom with a nice sized title shower. The property includes a spacious 30 x 40 detached shop building and two decks off the back, perfect for relaxing or entertaining. Situated on approximately 3 acres, it boasts a small stocked pond frequented by local ducks. Conveniently located just five minutes from Fredericktown, Missouri, this home offers both tranquility and accessibility.



### Bloomfield Road House and Pond Fredericktown, MO / Madison County















### **Locator Map**





### **Locator Map**





## **Satellite Map**





# Bloomfield Road House and Pond Fredericktown, MO / Madison County

### LISTING REPRESENTATIVE For more information contact:



### Representative

Lance Cureton

#### Mobile

(573) 561-4400

#### **Email**

lance@livingthedreamland.com

#### **Address**

515 S. Franklin St.

#### City / State / Zip

Cuba, MO 65453

| NOTES |  |  |  |
|-------|--|--|--|
|       |  |  |  |
|       |  |  |  |
|       |  |  |  |
|       |  |  |  |
|       |  |  |  |
|       |  |  |  |
|       |  |  |  |
|       |  |  |  |
|       |  |  |  |
|       |  |  |  |
|       |  |  |  |
|       |  |  |  |
|       |  |  |  |
|       |  |  |  |
|       |  |  |  |



| NOTES |  |
|-------|--|
|       |  |
|       |  |
|       |  |
|       |  |
|       |  |
|       |  |
|       |  |
|       |  |
|       |  |
|