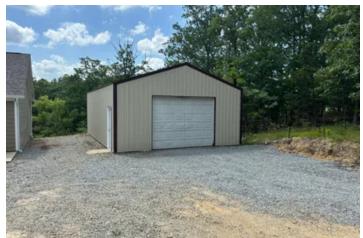

### **PROPERTY DESCRIPTION**

Discover this charming three-bedroom, two-bath home, featuring a master bathroom with a nice sized title shower. The property includes a spacious 30 x 40 detached shop building and two decks off the back, perfect for relaxing or entertaining. Situated on approximately 3 acres, it boasts a small stocked pond frequented by local ducks. Conveniently located just five minutes from Fredericktown, Missouri, this home offers both tranquility and accessibility.