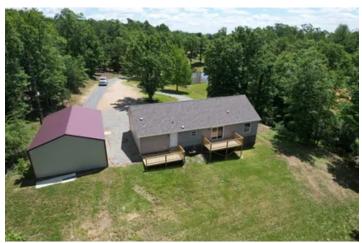

### **PROPERTY DESCRIPTION**

Discover this charming three-bedroom, two-bath home, featuring a master bathroom with a nice sized title shower. The property includes a spacious 30 x 40 detached shop building and two decks off the back, perfect for relaxing or entertaining. Situated on approximately 3 acres, it boasts a small stocked pond frequented by local ducks. Conveniently located just five minutes from Fredericktown, Missouri, this home offers both tranquility and accessibility.