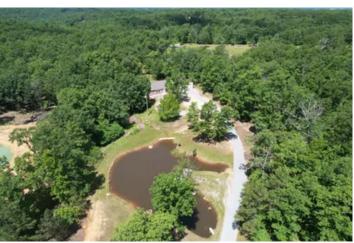

### **PROPERTY DESCRIPTION**

Discover this charming three-bedroom, two-bath home, featuring a master bathroom with a nice sized title shower. The property includes a spacious 30 x 40 detached shop building and two decks off the back, perfect for relaxing or entertaining. Situated on approximately 3 acres, it boasts a small stocked pond frequented by local ducks. Conveniently located just five minutes from Fredericktown, Missouri, this home offers both tranquility and accessibility.