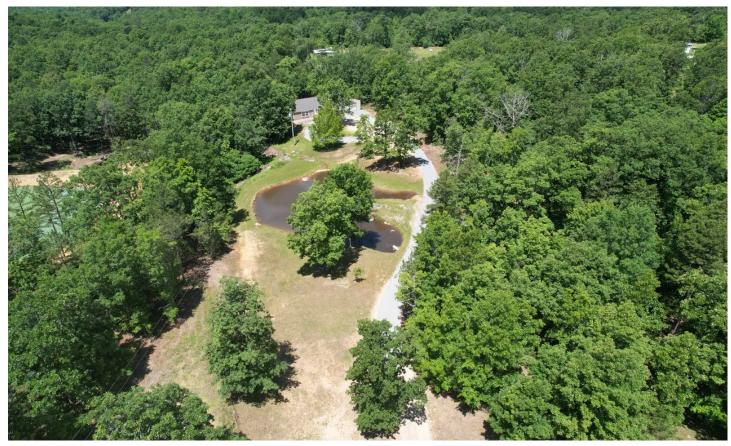

Bloomfield Road House and Pond 1825 madison 229 Fredericktown, MO 63645

\$259,999 3.160± Acres Madison County

### **PROPERTY DESCRIPTION**

Discover this charming three-bedroom, two-bath home, featuring a master bathroom with a nice sized title shower. The property includes a spacious 30 x 40 detached shop building and two decks off the back, perfect for relaxing or entertaining. Situated on approximately 3 acres, it boasts a small stocked pond frequented by local ducks. Conveniently located just five minutes from Fredericktown, Missouri, this home offers both tranquility and accessibility.