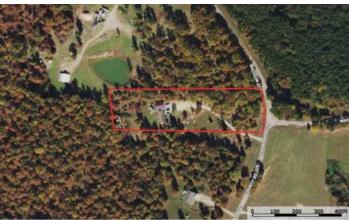

## **Satellite Map**

### **PROPERTY DESCRIPTION**

Discover this charming three-bedroom, two-bath home, featuring a master bathroom with a nice sized title shower. The property includes a spacious 30 x 40 detached shop building and two decks off the back, perfect for relaxing or entertaining. Situated on approximately 3 acres, it boasts a small stocked pond frequented by local ducks. Conveniently located just five minutes from Fredericktown, Missouri, this home offers both tranquility and accessibility.