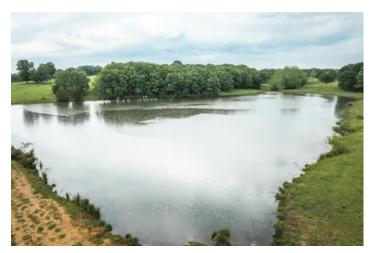

### **PROPERTY DESCRIPTION**

This property in the countryside offers a serene blend of natural beauty and practical amenities. It features a 4.75-acre stocked lake, 32 acres of lush pastureland, and 6 acres of timber. Multiple build sites provide stunning views and privacy. The property is located near Dry Fork Creek and offers seclusion and peace. Whether for livestock, equestrian paradise, or hunting and fishing, this retreat is perfect for full-time residents or weekend retreats.