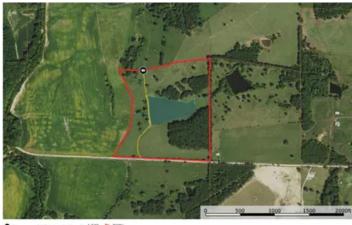

Stocktons Lake and Acres County Road 313 Belle, MO 65013 \$275,000 38± Acres Maries County









## Stocktons Lake and Acres Belle, MO / Maries County

#### **SUMMARY**

**Address** 

County Road 313

City, State Zip

Belle, MO 65013

County

**Maries County** 

Type

Recreational Land, Hunting Land, Farms

Latitude / Longitude

38.230388 / -91.730878

Taxes (Annually)

219

**Acreage** 

38

Price

\$275,000

#### **Property Website**

https://livingthedreamland.com/property/stocktons-lake-and-acres-maries-missouri/56315/









## Stocktons Lake and Acres Belle, MO / Maries County

### **PROPERTY DESCRIPTION**

This property in the countryside offers a serene blend of natural beauty and practical amenities. It features a 4.75-acre stocked lake, 32 acres of lush pastureland, and 6 acres of timber. Multiple build sites provide stunning views and privacy. The property is located