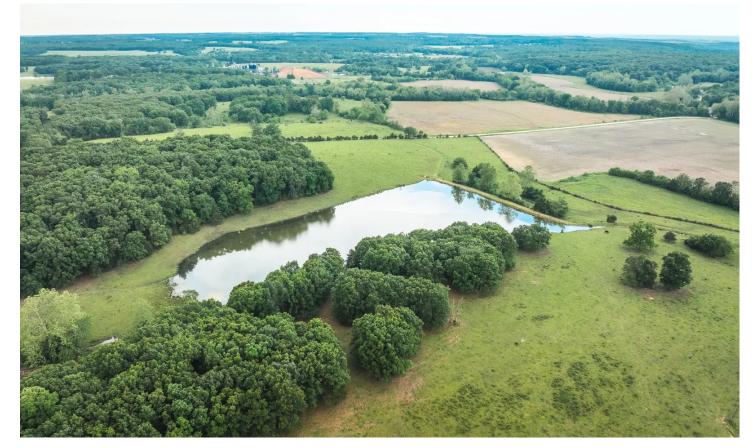

### **PROPERTY DESCRIPTION**

This property in the countryside offers a serene blend of natural beauty and practical amenities. It features a 4.75-acre stocked lake, 32 acres of lush pastureland, and 6 acres of timber. Multiple build sites provide stunning views and privacy. The property is located near Dry Fork Creek and offers seclusion and peace. Whether for livestock, equestrian paradise, or hunting and fishing, this retreat is perfect for full-time residents or weekend retreats.