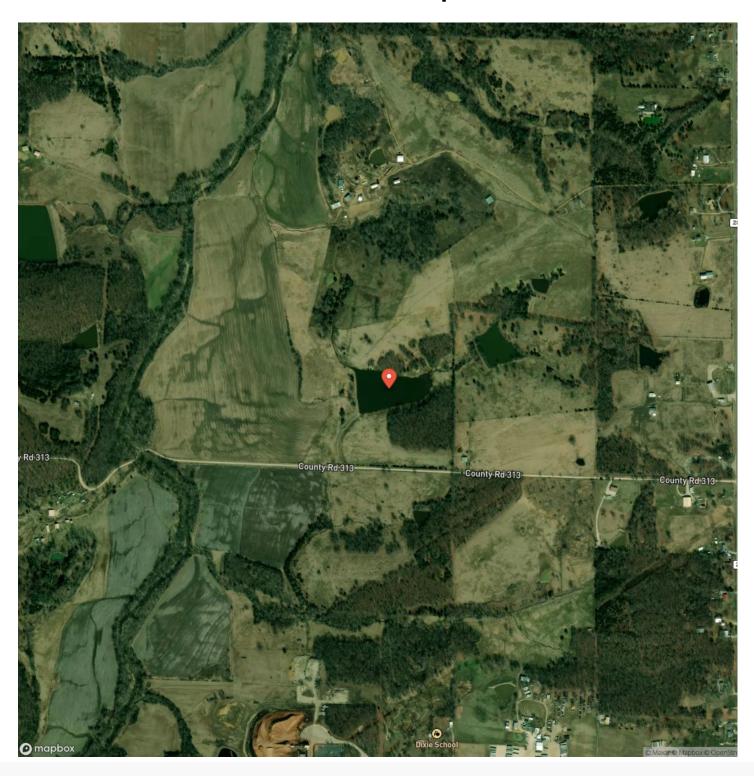

## **Satellite Map**

### **PROPERTY DESCRIPTION**

This property in the countryside offers a serene blend of natural beauty and practical amenities. It features a 4.75-acre stocked lake, 32 acres of lush pastureland, and 6 acres of timber. Multiple build sites provide stunning views and privacy. The property is located near Dry Fork Creek and offers seclusion and peace. Whether for livestock, equestrian paradise, or hunting and fishing, this retreat is perfect for full-time residents or weekend retreats.