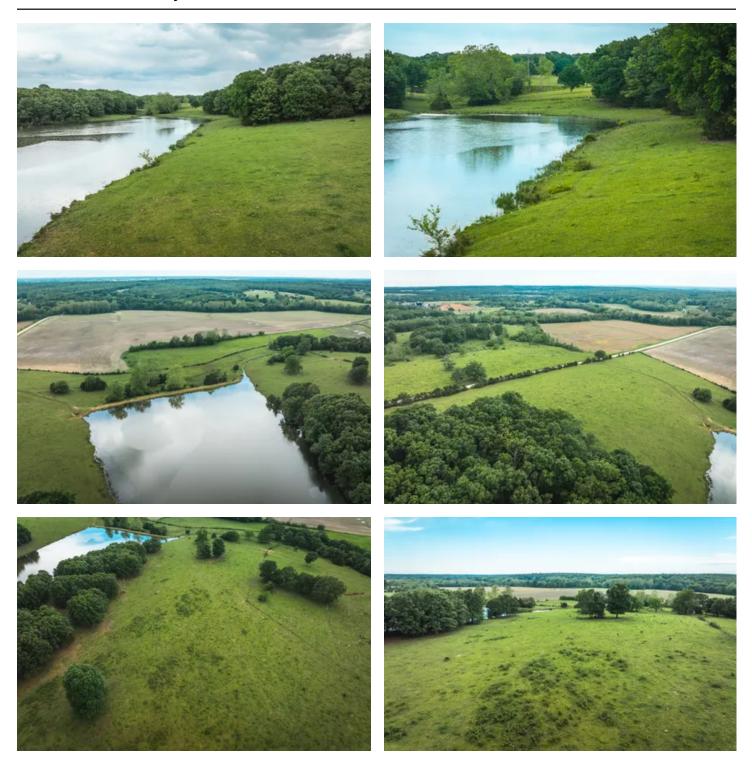

### **PROPERTY DESCRIPTION**

This property in the countryside offers a serene blend of natural beauty and practical amenities. It features a 4.75-acre stocked lake, 32 acres of lush pastureland, and 6 acres of timber. Multiple build sites provide stunning views and privacy. The property is located near Dry Fork Creek and offers seclusion and peace. Whether for livestock, equestrian paradise, or hunting and fishing, this retreat is perfect for full-time residents or weekend retreats.