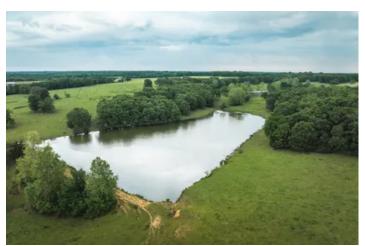

### **PROPERTY DESCRIPTION**

This property in the countryside offers a serene blend of natural beauty and practical amenities. It features a 4.75-acre stocked lake, 32 acres of lush pastureland, and 6 acres of timber. Multiple build sites provide stunning views and privacy. The property is located near Dry Fork Creek and offers seclusion and peace. Whether for livestock, equestrian paradise, or hunting and fishing, this retreat is perfect for full-time residents or weekend retreats.