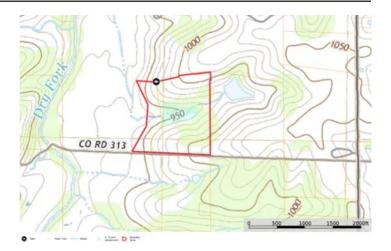

Stocktons Lake and Acres County Road 313 Belle, MO 65013 \$275,000 38± Acres Maries County









## Stocktons Lake and Acres Belle, MO / Maries County

#### **SUMMARY**

**Address** 

County Road 313

City, State Zip

Belle, MO 65013

County

**Maries County** 

Type

Recreational Land, Hunting Land, Farms

Latitude / Longitude

38.230388 / -91.730878

Taxes (Annually)

219

**Acreage** 

38

Price

\$275,000

#### **Property Website**

https://livingthedreamland.com/property/stocktons-lake-and-acres-maries-missouri/56315/









## Stocktons Lake and Acres Belle, MO / Maries County

### **PROPERTY DESCRIPTION**

This property in the countryside offers a serene blend of natural beauty and practical amenities. It features a 4.75-acre stocked lake, 32 acres of lush pastureland, and 6 acres of timber. Multiple build sites provide stunning views and privacy. The property is located near Dry Fork Creek and offers seclusion and peace. Whether for livestock, equestrian paradise, or hunting and fishing, this retreat is perfect for full-time residents or weekend retreats.



# Stocktons Lake and Acres Belle, MO / Maries County





## **Locator Map**





### **Locator Map**





## **Satellite Map**





### Stocktons Lake and Acres Belle, MO / Maries County

## LISTING REPRESENTATIVE For more information contact: