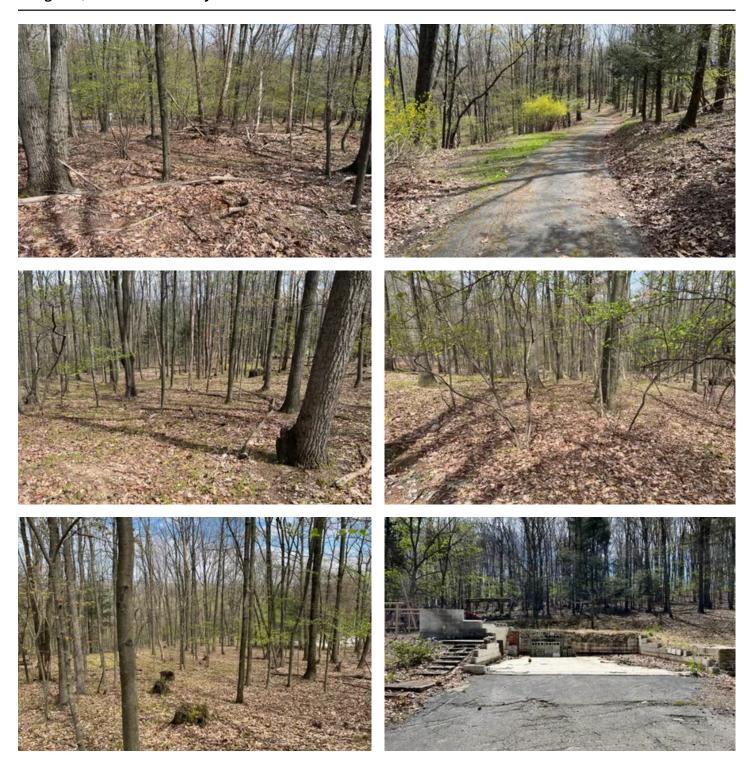

#### **PROPERTY DESCRIPTION**

Best of Both Worlds is a 6.766-acre property located in the country setting of Carbon County. Most of the property is wooded but has a long winding driveway that leads to the old foundation from a former home site which had electric with water and a septic system. Also on the property is a 30x30 garage with two 10x10 overhead doors that is heated with propane and has electricity running to it. The area is surrounded by some small farms, wooded parcels and residential properties scattered throughout the area.