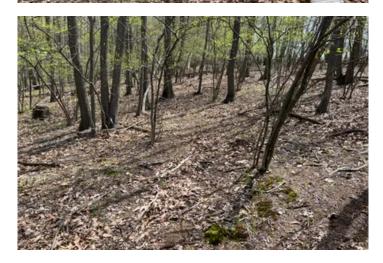

#### **PROPERTY DESCRIPTION**

Best of Both Worlds is a 6.766-acre property located in the country setting of Carbon County. Most of the property is wooded but has a long winding driveway that leads to the old foundation from a former home site which had electric with water and a septic system. Also on the property is a 30x30 garage with two 10x10 overhead doors that is heated with propane and has electricity running to it. The area is surrounded by some small farms, wooded parcels and residential properties scattered throughout the area.