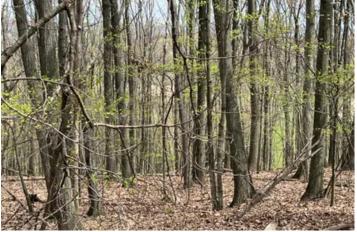

#### **PROPERTY DESCRIPTION**

Best of Both Worlds is a 6.766-acre property located in the country setting of Carbon County. Most of the property is wooded but has a long winding driveway that leads to the old foundation from a former home site which had electric with water and a septic system. Also on the property is a 30x30 garage with two 10x10 overhead doors that is heated with propane and has electricity running to it. The area is surrounded by some small farms, wooded parcels and residential properties scattered throughout the area.