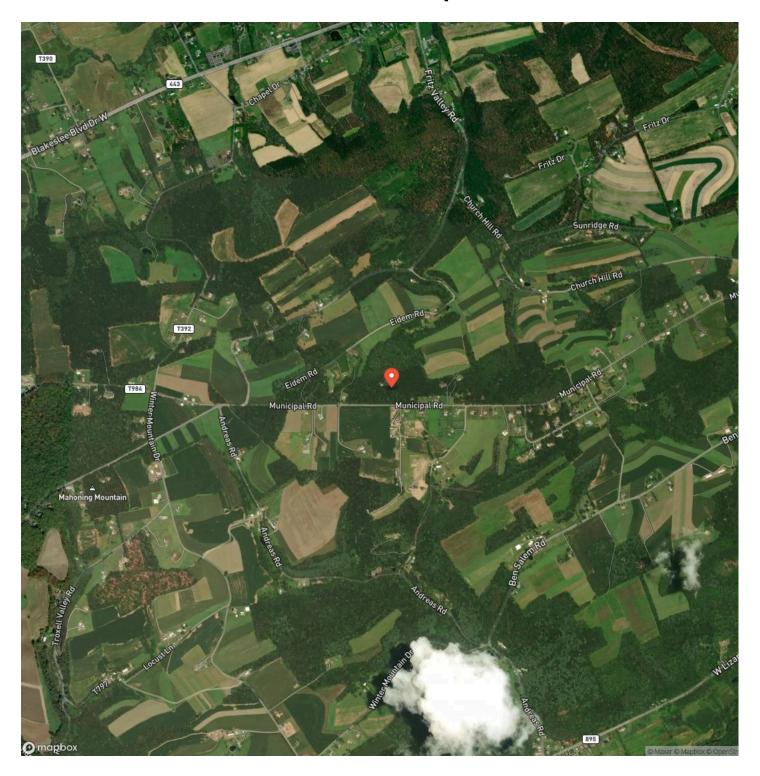

ty is a 30x30 garage with two 10x10 overhead doors that is heated with propane and has electricity running to it. The area is surrounded by some small farms, wooded parcels and residential properties scattered throughout the area.

Although it's in a rural area it's only 15 minutes from the NE extension of the PA turnpike, 45 minutes to the city of Allentown and the Lehigh Valley International Airport. If outdoor activities are your passion, it's close to Mauch Chunk and Beltzville Lakes, Blue Mountain Ski Resort, white water rafting, Lizard Creek trout stream and Broad Mountain State Game Lands. If you are looking for quiet country living while being close to entertainment, shopping, and more, then look no further.







# **Locator Map**





# **Locator Map**





# **Satellite Map**





# Best of Both Worlds Lehighton, PA / Carbon County

# LISTING REPRESENTATIVE For more information contact:



# Representative

John Rudy

#### Mobile

(717) 319-0082

#### Email

jrudy@timberlandrealty.net

#### Address

8 Oakbrook Lane

### City / State / Zip

Elizabethtown, PA 17022

| NOTES |  |  |
|-------|--|--|
|       |  |  |
|       |  |  |
|       |  |  |
|       |  |  |
|       |  |  |
|       |  |  |
|       |  |  |
|       |  |  |
|       |  |  |
|       |  |  |
|       |  |  |
|       |  |  |
|       |  |  |
|       |  |  |
|       |  |  |
|       |  |  |
|       |  |  |
|       |  |  |
|       |  |  |



| NOTES |  |  |
|-------|--|--|
|       |  |  |
|       |  |  |
|       |  |  |
|       |  |  |
|       |  |  |
|       |  |  |
|       |  |  |
|       |  |  |
|