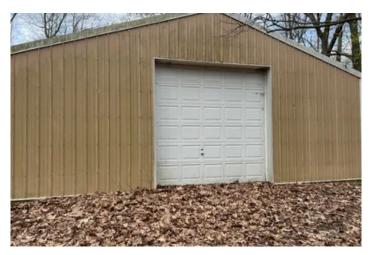

#### **PROPERTY DESCRIPTION**

Best of Both Worlds is a 6.766-acre property located in the country setting of Carbon County. Most of the property is wooded but has a long winding driveway that leads to the old foundation from a former home site which had electric with water and a septic system. Also on the property is a 30x30 garage with two 10x10 overhead doors that is heated with propane and has electricity running to it. The area is surrounded by some small farms, wooded parcels and residential properties scattered throughout the area.