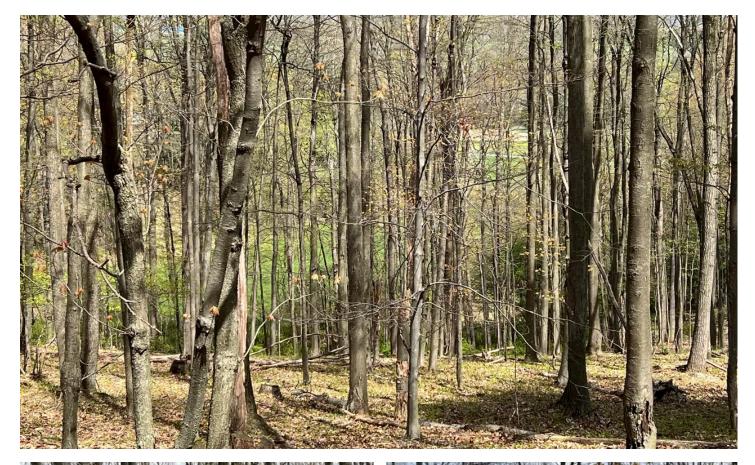

#### **PROPERTY DESCRIPTION**

Best of Both Worlds is a 6.766-acre property located in the country setting of Carbon County. Most of the property is wooded but has a long winding driveway that leads to the old foundation from a former home site which had electric with water and a septic system. Also on the property is a 30x30 garage with two 10x10 overhead doors that is heated with propane and has electricity running to it. The area is surrounded by some small farms, wooded parcels and residential properties scattered throughout the area.