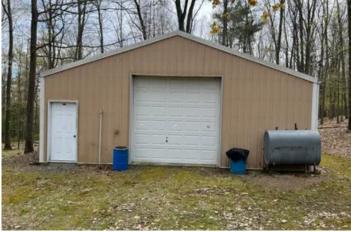

#### **PROPERTY DESCRIPTION**

Best of Both Worlds is a 6.766-acre property located in the country setting of Carbon County. Most of the property is wooded but has a long winding driveway that leads to the old foundation from a former home site which had electric with water and a septic system. Also on the property is a 30x30 garage with two 10x10 overhead doors that is heated with propane and has electricity running to it. The area is surrounded by some small farms, wooded parcels and residential properties scattered throughout the area.