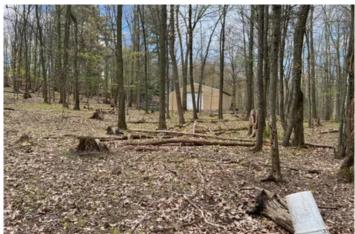

#### **PROPERTY DESCRIPTION**

Best of Both Worlds is a 6.766-acre property located in the country setting of Carbon County. Most of the property is wooded but has a long winding driveway that leads to the old foundation from a former home site which had electric with water and a septic system. Also on the property is a 30x30 garage with two 10x10 overhead doors that is heated with propane and has electricity running to it. The area is surrounded by some small farms, wooded parcels and residential properties scattered throughout the area.