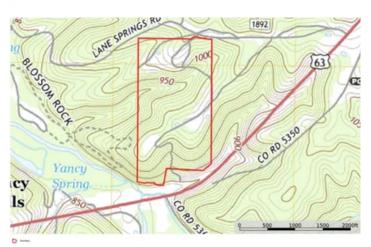

Lane Springs Farm 14015 Forest Road 1892 Rolla, MO 65401

\$649,000 75± Acres Phelps County







### MORE INFO ONLINE:

https://livingthedreamland.com/

### **SUMMARY**

**Address** 14015 Forest Road 1892

**City, State Zip** Rolla, MO 65401

**County** Phelps County

**Type** Farms, Residential Property

**Latitude / Longitude** 37.7963 / -91.8266

**Taxes (Annually)** 981

**Dwelling Square Feet** 1836

**Bedrooms / Bathrooms** 3 / 2.5

Acreage

**Price** \$649,000

#### **Property Website**

https://livingthedreamland.com/property/lane-springs-farm-phelps-missouri/55919/



berne C







### PROPERTY DESCRIPTION

Welcome to your secluded paradise nestled among 75 acres of serene countryside. A covered porch invites you to soak in the tranquil surroundings. Step inside to an inviting 3 bed, 2.5 bath home with an open-concept layout, featuring a spacious living area with a vaultec ceiling. The heart of the home has concrete countertops, a large kitchen island, & ample cabinet space. An outdoor enthusiast dream with five ponds, offering fishing, relaxation, & wildlife observation. The land is fenced & equipped with 2 automatic water systems, for livestock. The property is set up for rotational grazing, with 7 pastures ensuring optimal land management & animal health. Cattle & farm equipment are negotiable, making this a turnkey opportunity. The most remarkable feature o