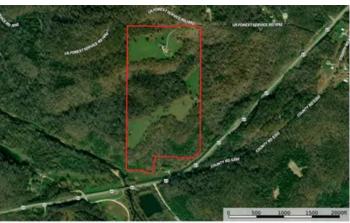

Lane Springs Farm 14015 Forest Road 1892 Rolla, MO 65401

\$649,000 75± Acres Phelps County







### MORE INFO ONLINE:

https://livingthedreamland.com/

### **SUMMARY**

**Address** 14015 Forest Road 1892

**City, State Zip** Rolla, MO 65401

**County** Phelps County

**Type** Farms, Residential Property

**Latitude / Longitude** 37.7963 / -91.8266

**Taxes (Annually)** 981

**Dwelling Square Feet** 1836

**Bedrooms / Bathrooms** 3 / 2.5

Acreage

**Price** \$649,000

#### **Property Website**

https://livingthedreamland.com/property/lane-springs-farm-phelps-missouri/55919/



berne C







### PROPERTY DESCRIPTION

Welcome to your secluded paradise nestled among 75 acres of serene countryside. A covered porch invites you to soak in the tranquil surroundings. Step inside to an inviting 3 bed, 2.5 bath home with an open-concept layout, featuring a spacious living area with a vaultec ceiling. The heart of the home has concrete countertops, a large kitchen island, & ample cabinet space. An outdoor enthusiast dream with five ponds, offering fishing, relaxation, & wildlife observation. The land is fenced & equipped with 2 automatic water systems, for livestock. The property is set up for rotational grazing, with 7 pastures ensuring optimal land management & animal health. Cattle & farm equipment are negotiable, making this a turnkey opportunity. The most remarkabl