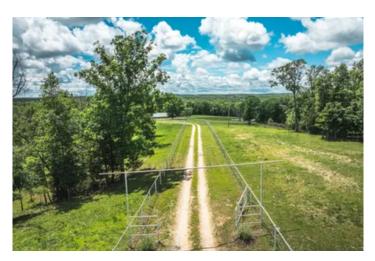

Lane Springs Farm 14015 Forest Road 1892 Rolla, MO 65401

\$649,000 75± Acres Phelps County

### PROPERTY DESCRIPTION

Welcome to your secluded paradise nestled among 75 acres of serene countryside. A covered porch invites you to soak in the tranquil surroundings. Step inside to an inviting 3 bed, 2.5 bath home with an open-concept layout, featuring a spacious living area with a vaultec ceiling. The heart of the home has concrete countertops, a large kitchen island, & ample cabinet space. An outdoor enthusiast dream with five ponds, offering fishing, relaxation, & wildlife observation. The land is fenced & equipped with 2 automatic water systems, for livestock. The property is set up for rotational grazing, with 7 pastures ensuring optimal land management & animal health. Cattle & farm equipment are negotiable, making this a turnkey opportunity. The most remarkable feature of this property is its adjacency to hundreds of acres of national forest, providing endless possibilities for outdoor recreation right at your doorstep. This property offers the perfect canvas for your dreams to flourish.