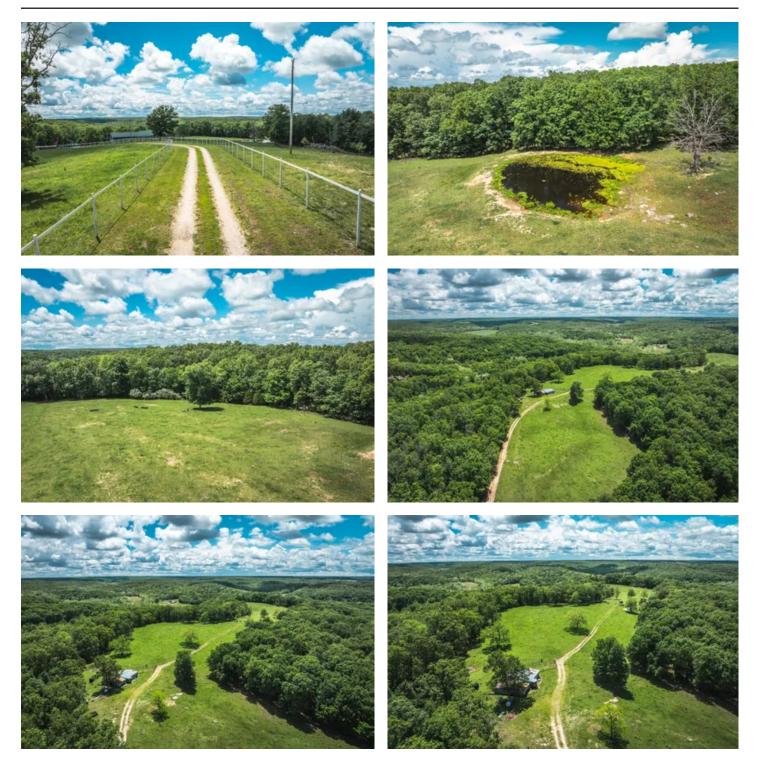

### PROPERTY DESCRIPTION

Welcome to your secluded paradise nestled among 75 acres of serene countryside. A covered porch invites you to soak in the tranquil surroundings. Step inside to an inviting 3 bed, 2.5 bath home with an open-concept layout, featuring a spacious living area with a vaultec ceiling. The heart of the home has concrete countertops, a large kitchen island, & ample cabinet space. An outdoor enthusiast dream with five ponds, offering fishing, relaxation, & wildlife observation. The land is fenced & equipped with 2 automatic water systems, for livestock. The property is set up for rotational grazing, with 7 pastures ensuring optimal land management & animal health. Cattle & farm equipment are negotiable, making this a turnkey opportunity. The most remarkable feature of this property is its adjacency to hundreds of acres of national forest, providing endless possibilities for outdoor recreation right at your doorstep. This property offers the perfect canvas for your dreams to flourish.