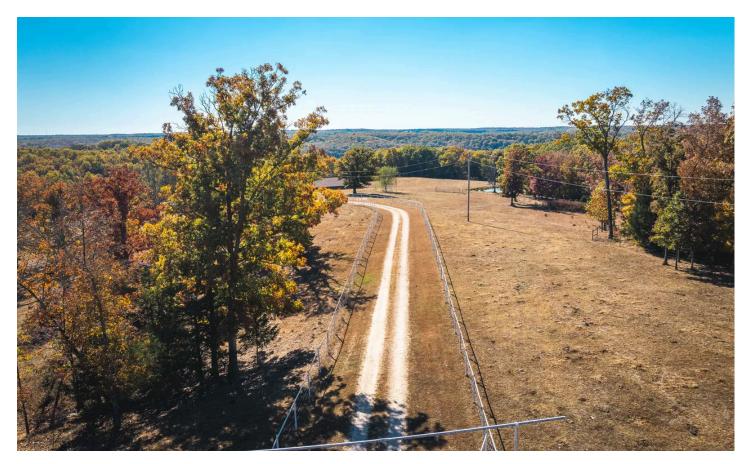

### PROPERTY DESCRIPTION

Welcome to your secluded paradise nestled among 75 acres of serene countryside. A covered porch invites you to soak in the tranquil surroundings. Step inside to an inviting 3 bed, 2.5 bath home with an open-concept layout, featuring a spacious living area with a vaultec ceiling. The heart of the home has concrete countertops, a large kitchen island, & ample cabinet space. An outdoor enthusiast dream with five ponds, offering fishing, relaxation, & wildlife observation. The land is fenced & equipped with 2 automatic water systems, for livestock. The property is set up for rotational grazing, with 7 pastures ensuring optimal land management & animal health. Cattle & farm equipment are negotiable, making this a turnkey opportunity. The most remarkable feature of this property is its adjacency to hundreds of acres of national forest, providing endless possibilities for outdoor recreation right at your doorstep. This property offers the perfect canvas for your dreams to flourish.