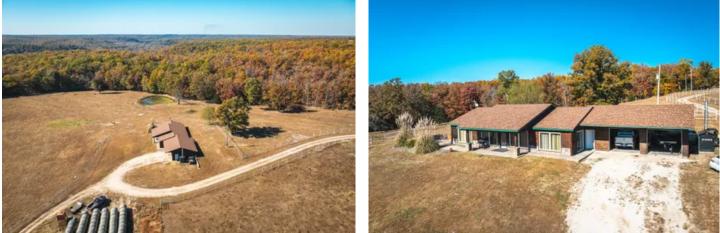

### PROPERTY DESCRIPTION

Welcome to your secluded paradise nestled among 75 acres of serene countryside. A covered porch invites you to soak in the tranquil surroundings. Step inside to an inviting 3 bed, 2.5 bath home with an open-concept layout, featuring a spacious living area with a vaultec ceiling. The heart of the home has concrete countertops, a large kitchen island, & ample cabinet space. An outdoor enthusiast dream with five ponds, offering fishing, relaxation, & wildlife observation. The land is fenced & equipped with 2 automatic water systems, for livestock. The property is set up for rotational grazing, with 7 pastures ensuring optimal land management & animal health. Cattle & farm equipment are negotiable, making this a turnkey opportunity. The most remarkable feature of this property is its adjacency to hundreds of acres of national forest, providing endless possibilities for outdoor recreation right at your doorstep. This property offers the perfect canvas for your dreams to flourish.