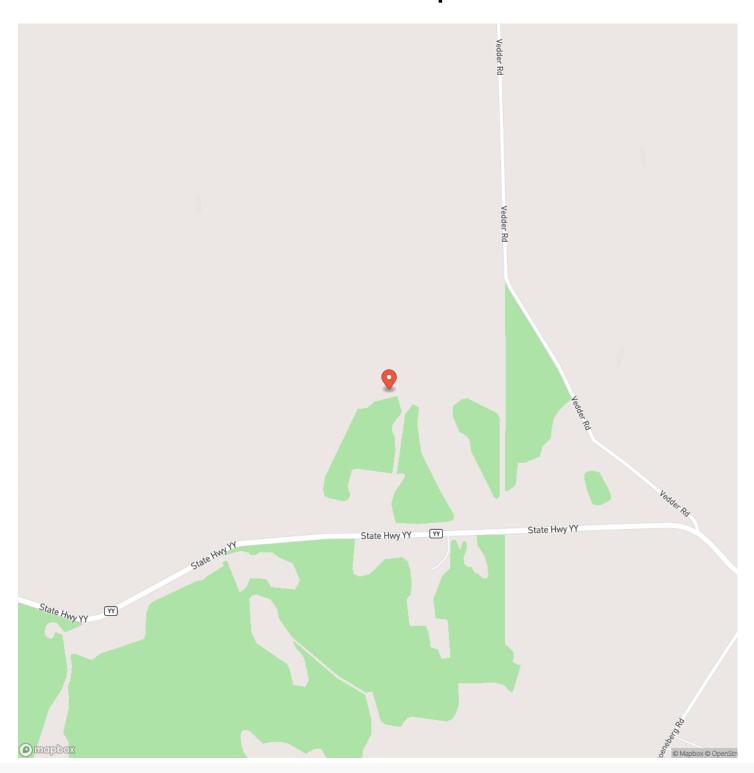

ty/historical-homestead-franklin-missouri/55772/









#### **PROPERTY DESCRIPTION**

Step into history with this remarkable 167-acre property, featuring an original historical residence built in the 1800s. Surrounded by approximately 100 acres of lush pasture currently being utilized to run cattle on, the property also includes wooded areas with natural drainages and multiple trails, ensuring full accessibility and ideal conditions for various outdoor activities. Recent updates include new perimeter fencing around the entire property, enhancing both functionality and aesthetics. Whether for agricultural use, historical appreciation, or recreational pursuits, this property offers a unique blend of past and present, perfectly suited for a diverse range of uses.







# **Locator Map**





# **Locator Map**





# **Satellite Map**





# LISTING REPRESENTATIVE For more information contact:



### Representative

Sam Hrovat

Mobile

(573) 578-2404

Emai

samuel@livingthedreamland.com

**Address** 

City / State / Zip

Rolla, MO 65401

| NOTES |      |      |
|-------|------|------|
|       |      |      |
|       |      |      |
|       |      |      |
|       |      |      |
|       |      |      |
|       |      |      |
|       |      |      |
|       |      |      |
|       |      |      |
|       |      |      |
|       |      |      |
|       |      |      |
|       | <br> | <br> |
|       |      |      |
|       |      |      |



| NOTES |  |
|-------|--|
|       |  |
|       |  |
|       |  |
|       |  |
|       |  |
|       |  |
|       |  |
|       |  |
|