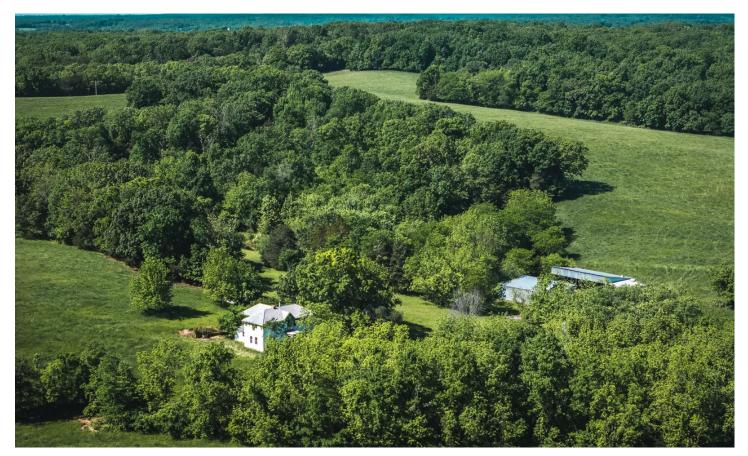

Historical Homestead 5901 Vedder Rd New Haven, MO 63068 \$1,700,000 167± Acres Franklin County

#### **PROPERTY DESCRIPTION**

Step into history with this remarkable 167-acre property, featuring an original historical residence built in the 1800s. Surrounded by approximately 100 acres of lush pasture currently being utilized to run cattle on, the property also includes wooded areas with natural drainages and multiple trails, ensuring full accessibility and ideal conditions for various outdoor activities. Recent updates include new perimeter fencing around the entire property, enhancing both functionality and aesthetics. Whether for agricultural use, historical appreciation, or recreational pursuits, this property offers a unique blend of past and present, perfectly suited for a diverse range of uses.