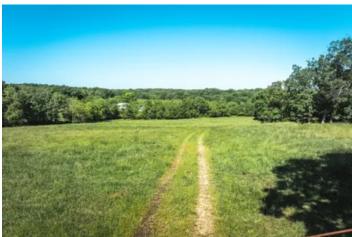

#### **PROPERTY DESCRIPTION**

Step into history with this remarkable 167-acre property, featuring an original historical residence built in the 1800s. Surrounded by approximately 100 acres of lush pasture currently being utilized to run cattle on, the property also includes wooded areas with natural drainages and multiple trails, ensuring full accessibility and ideal conditions for various outdoor activities. Recent updates include new perimeter fencing around the entire property, enhancing both functionality and aesthetics. Whether for agricultural use, historical appreciation, or recreational pursuits, this property offers a unique blend of past and present, perfectly suited for a diverse range of uses.