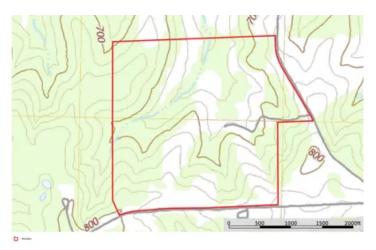

Historical Homestead 5901 Vedder Rd New Haven, MO 63068 \$1,700,000 167± Acres Franklin County









### **SUMMARY**

**Address** 

5901 Vedder Rd

City, State Zip

New Haven, MO 63068

County

Franklin County

Туре

Hunting Land, Recreational Land, Residential Property

Latitude / Longitude

38.5202 / -91.2604

Taxes (Annually)

1219

**Dwelling Square Feet** 

2182

**Bedrooms / Bathrooms** 

4/2

**Acreage** 

167

Price

\$1,700,000

### **Property Website**

https://livingthedreamland.com/property/historical-homestead-franklin-missouri/55772/









#### **PROPERTY DESCRIPTION**

Step into history with this remarkable 167-acre property, featuring an original historical residence built in the 1800s. Surrounded by approximately 100 acres of lush pasture currently being utilized to run cattle on, the property also includes wooded areas with natural drainages and multiple trails, ensuring full accessibility and ideal conditions for various outdoor activities. Recent updates include new perimeter fencing around the entire property, enhancing both functionality and aesthetics. Whether for agricultural use, historical appreciation, or recreational pursuits, this property offers a unique blend of past and present, perfectly suited for a diverse range of uses.







# **Locator Map**





# **Locator Map**





# **Satellite Map**