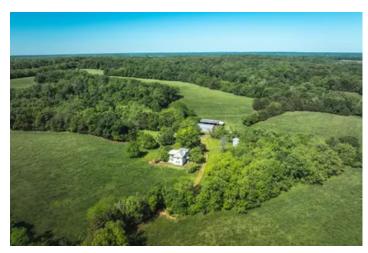

#### **PROPERTY DESCRIPTION**

Step into history with this remarkable 167-acre property, featuring an original historical residence built in the 1800s. Surrounded by approximately 100 acres of lush pasture currently being utilized to run cattle on, the property also includes wooded areas with natural drainages and multiple trails, ensuring full accessibility and ideal conditions for various outdoor activities. Recent updates include new perimeter fencing around the entire property, enhancing both functionality and aesthetics. Whether for agricultural use, historical appreciation, or recreational pursuits, this property offers a unique blend of past and present, perfectly suited for a diverse range of uses.