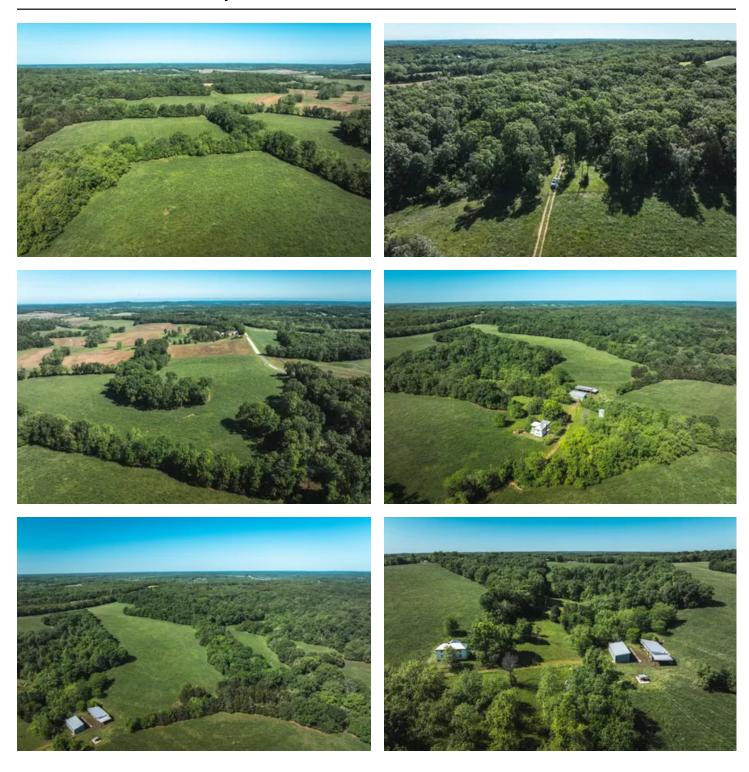

#### **PROPERTY DESCRIPTION**

Step into history with this remarkable 167-acre property, featuring an original historical residence built in the 1800s. Surrounded by approximately 100 acres of lush pasture currently being utilized to run cattle on, the property also includes wooded areas with natural drainages and multiple trails, ensuring full accessibility and ideal conditions for various outdoor activities. Recent updates include new perimeter fencing around the entire property, enhancing both functionality and aesthetics. Whether for agricultural use, historical appreciation, or recreational pursuits, this property offers a unique blend of past and present, perfectly suited for a diverse range of uses.