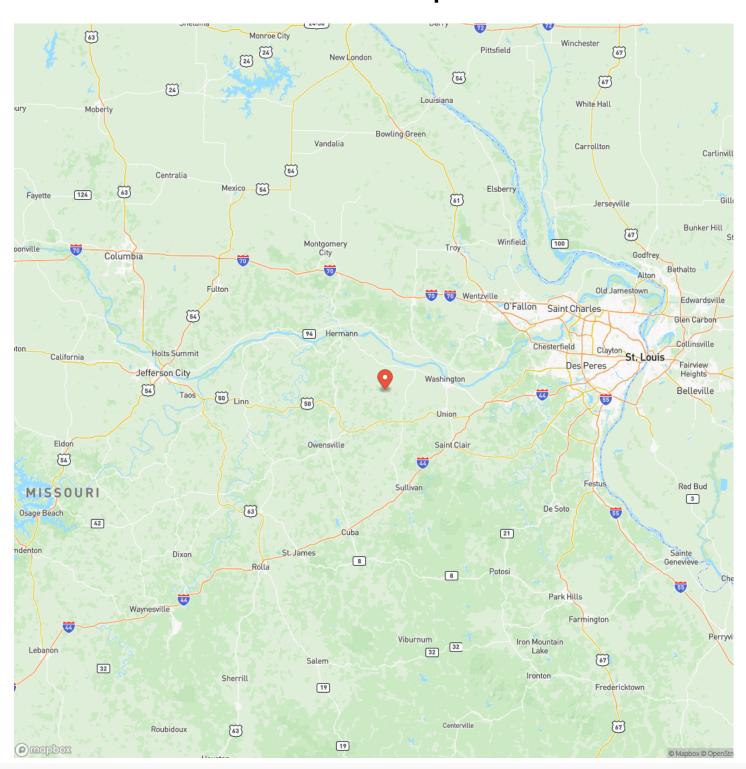

-franklin-missouri/55772/









#### **PROPERTY DESCRIPTION**

Step into history with this remarkable 167-acre property, featuring an original historical residence built in the 1800s. Surrounded by approximately 100 acres of lush pasture currently being utilized to run cattle on, the property also includes wooded areas with natural drainages and multiple trails, ensuring full accessibility and ideal conditions for various outdoor activities. Recent updates include new perimeter fencing around the entire property, enhancing both functionality and aesthetics. Whether for agricultural use, historical appreciation, or recreational pursuits, this property offers a unique blend of past and present, perfectly suited for a diverse range of uses.







# **Locator Map**





# **Locator Map**





# **Satellite Map**





# LISTING REPRESENTATIVE For more information contact:



### Representative

Sam Hrovat

Mobile

(573) 578-2404

Emai

samuel@livingthedreamland.com

**Address** 

City / State / Zip

Rolla, MO 65401

| NOTES |      |      |
|-------|------|------|
|       |      |      |
|       |      |      |
|       |      |      |
|       |      |      |
|       |      |      |
|       |      |      |
|       |      |      |
|       |      |      |
|       |      |      |
|       |      |      |
|       |      |      |
|       |      |      |
|       | <br> | <br> |
|       |      |      |
|       |      |      |



| NOTES |  |
|-------|--|
|       |  |
|       |  |
|       |  |
|       |  |
|       |  |
|       |  |
|       |  |
|       |  |
|       |  |
|       |  |
|