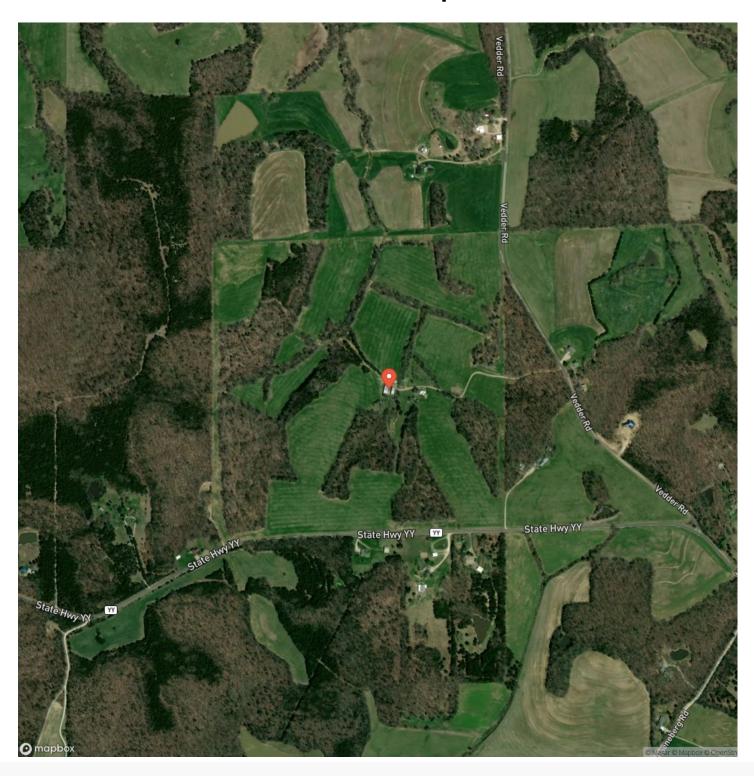

#### **PROPERTY DESCRIPTION**

Step into history with this remarkable 167-acre property, featuring an original historical residence built in the 1800s. Surrounded by approximately 100 acres of lush pasture currently being utilized to run cattle on, the property also includes wooded areas with natural drainages and multiple trails, ensuring full accessibility and ideal conditions for various outdoor activities. Recent updates include new perimeter fencing around the entire property, enhancing both functionality and aesthetics. Whether for agricultural use, historical appreciation, or recreational pursuits, this property offers a unique blend of past and present, perfectly suited for a diverse range of uses.







# **Locator Map**





# **Locator Map**





# **Satellite Map**





# LISTING REPRESENTATIVE For more information contact:



### Representative

Sam Hrovat

Mobile

(573) 578-2404

Emai

samuel@livingthedreamland.com

**Address** 

City / State / Zip

Rolla, MO 65401

| NOTES |      |      |
|-------|------|------|
|       |      |      |
|       |      |      |
|       |      |      |
|       |      |      |
|       |      |      |
|       |      |      |
|       |      |      |
|       |      |      |
|       |      |      |
|       |      |      |
|       |      |      |
|       |      |      |
|       | <br> | <br> |
|       |      |      |
|       |      |      |



| NOTES |  |
|-------|--|
|       |  |
|       |  |
|       |  |
|       |  |
|       |  |
|       |  |
|       |  |
|       |  |
|       |  |
|       |  |
|       |  |
|       |  |
|