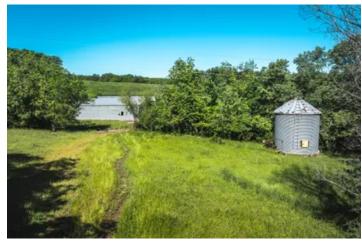

#### **PROPERTY DESCRIPTION**

Step into history with this remarkable 167-acre property, featuring an original historical residence built in the 1800s. Surrounded by approximately 100 acres of lush pasture currently being utilized to run cattle on, the property also includes wooded areas with natural drainages and multiple trails, ensuring full accessibility and ideal conditions for various outdoor activities. Recent updates include new perimeter fencing around the entire property, enhancing both functionality and aesthetics. Whether for agricultural use, historical appreciation, or recreational pursuits, this property offers a unique blend of past and present, perfectly suited for a diverse range of uses.