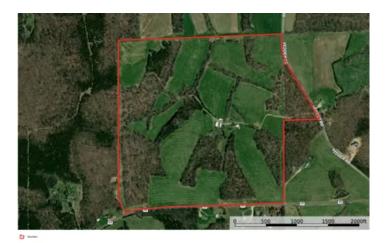

Historical Homestead 5901 Vedder Rd New Haven, MO 63068 \$1,700,000 167± Acres Franklin County









### **SUMMARY**

**Address** 

5901 Vedder Rd

City, State Zip

New Haven, MO 63068

County

Franklin County

Туре

Hunting Land, Recreational Land, Residential Property

Latitude / Longitude

38.5202 / -91.2604

Taxes (Annually)

1219

**Dwelling Square Feet** 

2182

**Bedrooms / Bathrooms** 

4/2

**Acreage** 

167

Price

\$1,700,000

### **Property Website**

https://livingthedreamland.com/property/historical-homestead-franklin-missouri/55772/









#### **PROPERTY DESCRIPTION**

Step into history with this remarkable 167-acre property, featuring an original historical residence built in the 1800s. Surrounded by approximately 100 acres of lush pasture currently being utilized to run cattle on, the property also includes wooded areas with natural drainages and multiple trails, ensuring full accessibility and ideal conditions for various outdoor activities. Recent updates include new perimeter fencing around the entire property, enhancing both functionality and aesthetics. Whether for agricultural use, historical appreciation, or recreational pursuits, this property offers a unique blend of past and present, perfectly suited for a diverse range of uses.







# **Locator Map**





# **Locator Map**





# **Satellite Map**