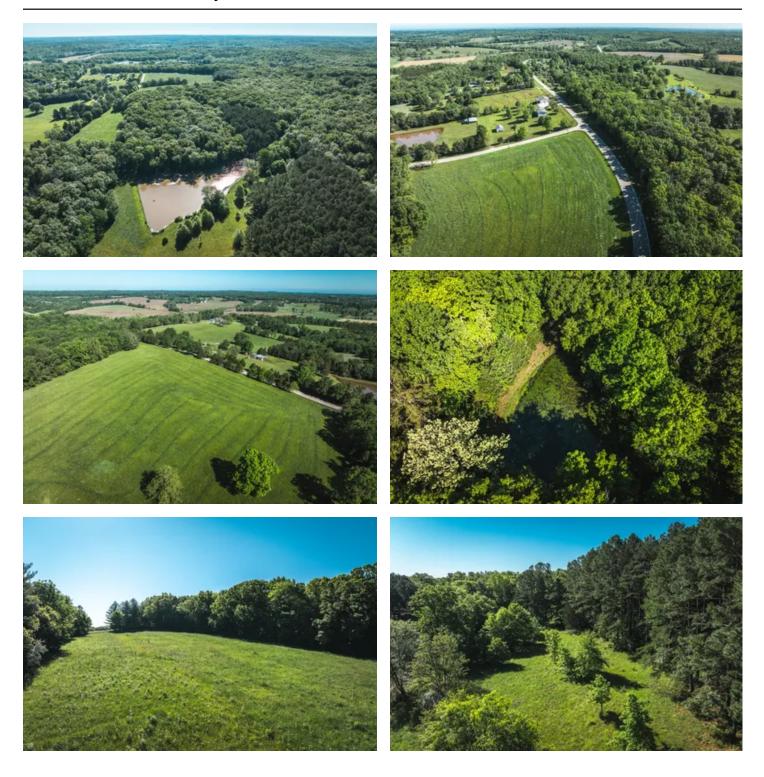

#### **PROPERTY DESCRIPTION**

Discover a serene and picturesque 55-acre property, once a cherished Christmas tree farm, nestled between 20 acres of lush pastures and 30 acres of mature woods. At the heart of this diverse landscape lies a stunning almost 2 acre lake deal for fishing, boating, or simply enjoying the peaceful waterside ambiance. Additionally, the property features another charming pond, enhancing its scenic beauty and offering additional water resources. This versatile land is perfect for anyone looking to engage in agriculture, hunting, revive the Christmas tree operation, or explore other farming ventures. The expansive woods provide opportunities for hiking, wildlife observation, or timber harvesting while the open pastures are ready for grazing livestock or for you to build your dream home. This farm offers immense potential to cultivate a agricultural business or create a private countryside retreat, continuing a legacy of festive joy and natural beauty.