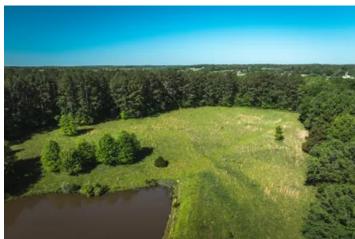

#### **PROPERTY DESCRIPTION**

Discover a serene and picturesque 55-acre property, once a cherished Christmas tree farm, nestled between 20 acres of lush pastures and 30 acres of mature woods. At the heart of this diverse landscape lies a stunning almost 2 acre lake deal for fishing, boating, or simply enjoying the peaceful waterside ambiance. Additionally, the property features another charming pond, enhancing its scenic beauty and offering additional water resources. This versatile land is perfect for anyone looking to engage in agriculture, hunting, revive the Christmas tree operation, or explore other farming ventures. The expansive woods provide opportunities for hiking, wildlife observation, or timber harvesting while the open pastures are ready for grazing livestock or for you to build your dream home. This farm offers immense potential to cultivate a agricultural business or create a private countryside retreat, continuing a legacy of festive joy and natural beauty.