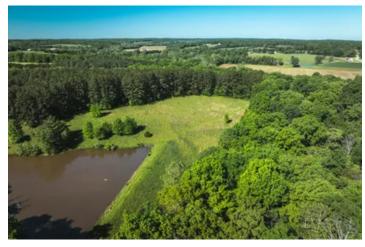

#### **PROPERTY DESCRIPTION**

Discover a serene and picturesque 55-acre property, once a cherished Christmas tree farm, nestled between 20 acres of lush pastures and 30 acres of mature woods. At the heart of this diverse landscape lies a stunning almost 2 acre lake deal for fishing, boating, or simply enjoying the peaceful waterside ambiance. Additionally, the property features another charming pond, enhancing its scenic beauty and offering additional water resources. This versatile land is perfect for anyone looking to engage in agriculture, hunting, revive the Christmas tree operation, or explore other farming ventures. The expansive woods provide opportunities for hiking, wildlife observation, or timber harvesting while the open pastures are ready for grazing livestock or for you to build your dream home. This farm offers immense potential to cultivate a agricultural business or create a private countryside retreat, continuing a legacy of festive joy and natural beauty.