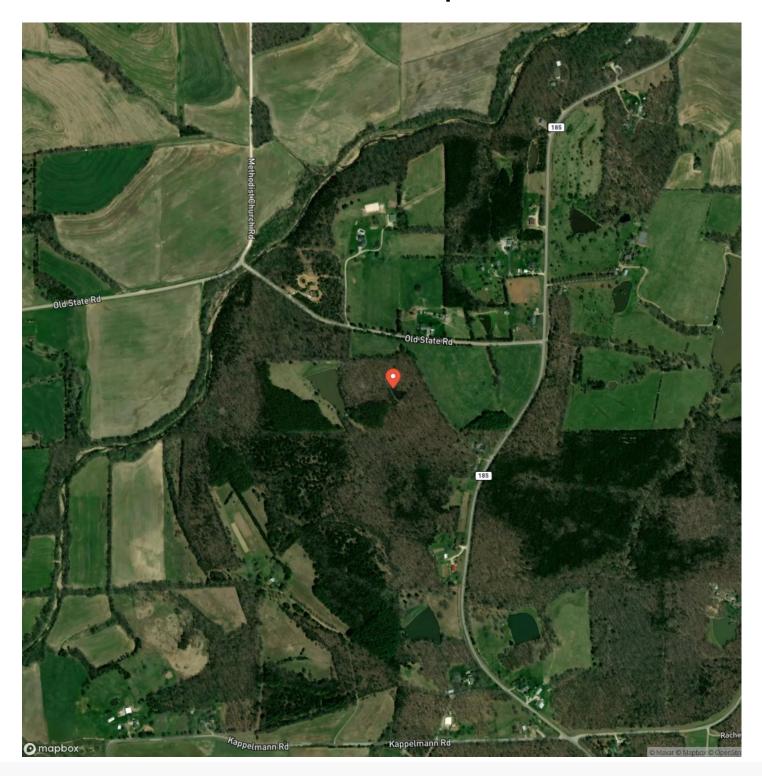

ake deal for fishing, boating, or simply enjoying the peaceful waterside ambiance. Additionally, the property features another charming pond, enhancing its scenic beauty and offering additional water resources. This versatile land is perfect for anyone looking to engage in agriculture, hunting, revive the Christmas tree operation, or explore other farming ventures. The expansive woods provide opportunities for hiking, wildlife observation, or timber harvesting while the open pastures are ready for grazing livestock or for you to build your dream home. This farm offers immense potential to cultivate a agricultural business or create a private countryside retreat, continuing a legacy of festive joy and natural beauty.







# **Locator Map**





# **Locator Map**





# **Satellite Map**





# LISTING REPRESENTATIVE For more information contact:



### Representative

Sam Hrovat

Mobile

(573) 578-2404

Emai

samuel@livingthedreamland.com

**Address** 

City / State / Zip

Rolla, MO 65401

| <u>NOTES</u> |  |  |
|--------------|--|--|
|              |  |  |
|              |  |  |
|              |  |  |
|              |  |  |
|              |  |  |
|              |  |  |
|              |  |  |
|              |  |  |
|              |  |  |
|              |  |  |
|              |  |  |
|              |  |  |
|              |  |  |
|              |  |  |



| NOTES |  |
|-------|--|
|       |  |
|       |  |
|       |  |
|       |  |
|       |  |
|       |  |
|       |  |
|       |  |
|       |  |
|       |  |
|       |  |
|       |  |
|       |  |
|       |  |
|       |  |
|