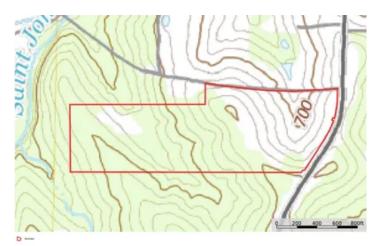

Christmas Tree Farm TBD Old state Road Beaufort, MO 63013 \$480,000 55± Acres Franklin County









#### **SUMMARY**

**Address** 

TBD Old state Road

City, State Zip

Beaufort, MO 63013

County

Franklin County

Type

Lakefront, Hunting Land

Latitude / Longitude

38.452 / -91.1957

Taxes (Annually)

44

**Acreage** 

55

Price

\$480,000

#### **Property Website**

https://livingthedreamland.com/property/christmas-tree-farm-franklin-missouri/55749/









#### **PROPERTY DESCRIPTION**

Discover a serene and picturesque 55-acre property, once a cherished Christmas tree farm, nestled between 20 acres of lush pastures and 30 acres of mature woods. At the heart of this diverse landscape lies a stunning almost 2 acre lake deal for fishing, boating, or simply enjoying the peaceful waterside ambiance. Additionally, the property features another charming pond, enhancing its scenic beauty and offering additional water resources. This versatile land is perfect for anyone looking to engage in agriculture, hunting, revive the Christmas tree operation, or explore other farming ventures. The expansive woods provide opportunities for hiking, wildlife observation, or timber harvesting while the open pastures are ready for grazing livestock or for you