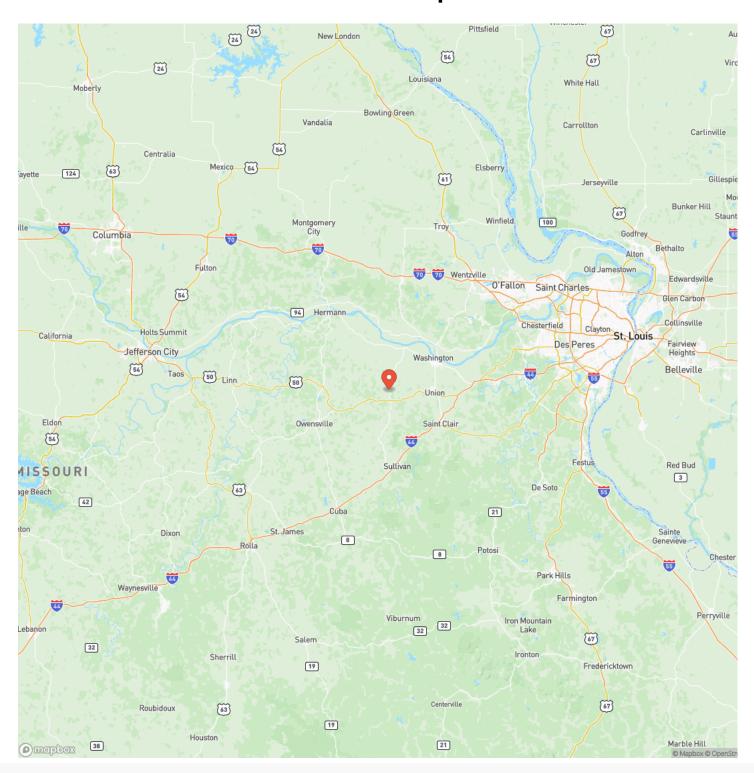

stunning almost 2 acre lake deal for fishing, boating, or simply enjoying the peaceful waterside ambiance. Additionally, the property features another charming pond, enhancing its scenic beauty and offering additional water resources. This versatile land is perfect for anyone looking to engage in agriculture, hunting, revive the Christmas tree operation, or explore other farming ventures. The expansive woods provide opportunities for hiking, wildlife observation, or timber harvesting while the open pastures are ready for grazing livestock or for you to build your dream home. This farm offers immense potential to cultivate a agricultural business or create a private countryside retreat, continuing a legacy of festive joy and natural beauty.







# **Locator Map**





# **Locator Map**





# **Satellite Map**





# LISTING REPRESENTATIVE For more information contact:



### Representative

Sam Hrovat

Mobile

(573) 578-2404

Emai

samuel@livingthedreamland.com

**Address** 

City / State / Zip

Rolla, MO 65401

| <u>NOTES</u> |  |  |
|--------------|--|--|
|              |  |  |
|              |  |  |
|              |  |  |
|              |  |  |
|              |  |  |
|              |  |  |
|              |  |  |
|              |  |  |
|              |  |  |
|              |  |  |
|              |  |  |
|              |  |  |
|              |  |  |
|              |  |  |



| NOTES |  |
|-------|--|
|       |  |
|       |  |
|       |  |
|       |  |
|       |  |
|       |  |
|       |  |
|       |  |
|       |  |
|       |  |
|       |  |
|       |  |
|       |  |
|