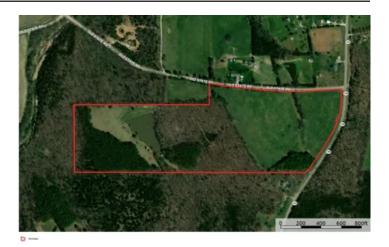

Christmas Tree Farm TBD Old state Road Beaufort, MO 63013 \$480,000 55± Acres Franklin County









#### **SUMMARY**

**Address** 

TBD Old state Road

City, State Zip

Beaufort, MO 63013

County

Franklin County

Type

Lakefront, Hunting Land

Latitude / Longitude

38.452 / -91.1957

Taxes (Annually)

44

**Acreage** 

55

Price

\$480,000

#### **Property Website**

https://livingthedreamland.com/property/christmas-tree-farm-franklin-missouri/55749/









#### **PROPERTY DESCRIPTION**

Discover a serene and picturesque 55-acre property, once a cherished Christmas tree farm, nestled between 20 acres of lush pastures and 30 acres of mature woods. At the heart of this diverse landscape lies a stunning almost 2 acre lake deal for fishing, boating, or simply enjoying the peaceful waterside ambiance. Additionally, the property features another charming pond, enhancing its scenic beauty and offering additional water resources. This versatile land is perfect for anyone looking to engage in agriculture, hunting, revive the Christmas tree operation, or explore other farming ventures. The expansive woods provide opportunities for hiking, wildlife observation, or timber harvesting while the open pastures are ready for grazing livestock or for y