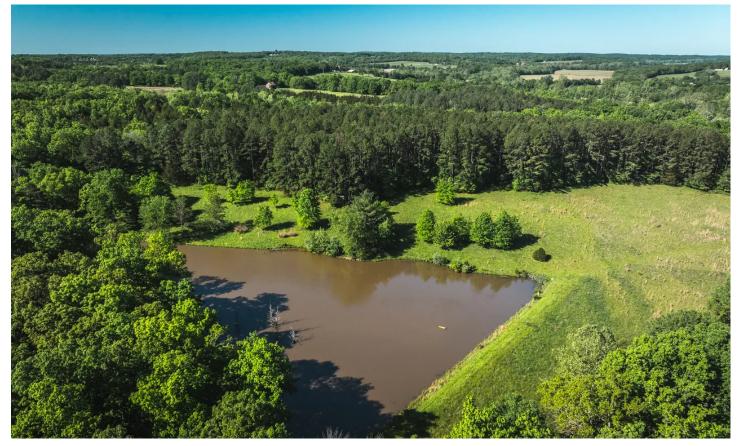

#### **PROPERTY DESCRIPTION**

Discover a serene and picturesque 55-acre property, once a cherished Christmas tree farm, nestled between 20 acres of lush pastures and 30 acres of mature woods. At the heart of this diverse landscape lies a stunning almost 2 acre lake deal for fishing, boating, or simply enjoying the peaceful waterside ambiance. Additionally, the property features another charming pond, enhancing its scenic beauty and offering additional water resources. This versatile land is perfect for anyone looking to engage in agriculture, hunting, revive the Christmas tree operation, or explore other farming ventures. The expansive woods provide opportunities for hiking, wildlife observation, or timber harvesting while the open pastures are ready for grazing livestock or for you to build your dream home. This farm offers immense potential to cultivate a agricultural business or create a private countryside retreat, continuing a legacy of festive joy and natural beauty.