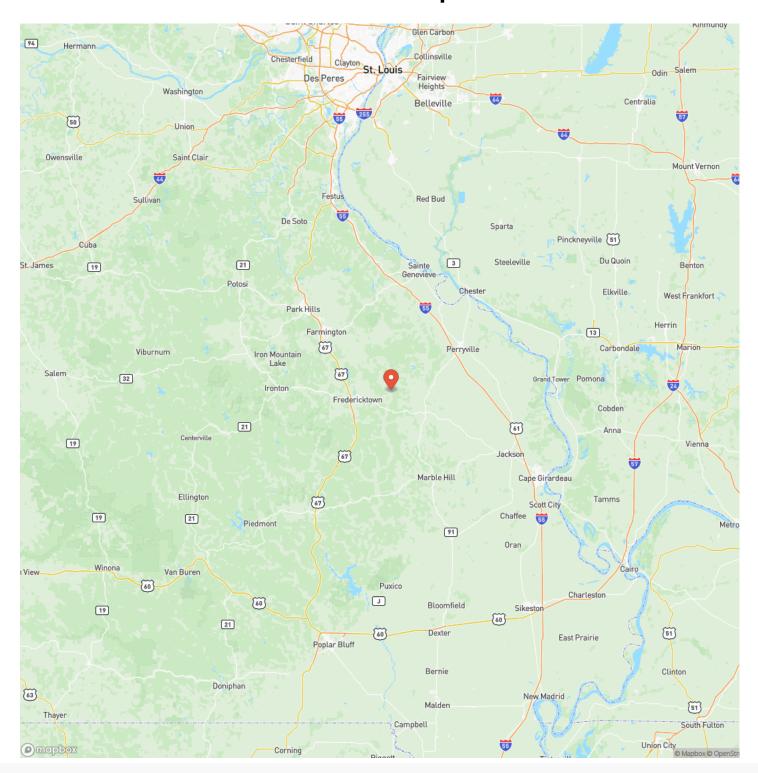

edericktown, MO 63645

### County

**Madison County** 

### Туре

Hunting Land, Recreational Land, Lot

### Latitude / Longitude

37.5891 / -90.1577

### Taxes (Annually)

42

### **Acreage**

25

### Price

\$99,999

### **Property Website**

https://livingthedreamland.com/property/j-highway-25-madison-missouri/55671/









### J Highway 25 Fredericktown, MO / Madison County

### **PROPERTY DESCRIPTION**

Discover the serenity of 25 acres nestled near Castor River, a haven for abundant deer and turkey, just moments from Mark Twain National Forest. This pristine land, only 10 miles from Fredericktown, Missouri, beckons with endless possibilities for your dream home. Seize the opportunity before it slips away – your piece of paradise awaits!



# **Locator Map**





## **Locator Map**





# **Satellite Map**





### J Highway 25 Fredericktown, MO / Madison County

# LISTING REPRESENTATIVE For more information contact:



NOTEC

### Representative

Lance Cureton

### Mobile

(573) 561-4400

### **Email**

lance@livingthedreamland.com

### **Address**

515 S. Franklin St.

### City / State / Zip

Cuba, MO 65453

| <u>NOTES</u> |  |  |
|--------------|--|--|
|              |  |  |
|              |  |  |
|              |  |  |
|              |  |  |
|              |  |  |
|              |  |  |
|              |  |  |
|              |  |  |
|              |  |  |
|              |  |  |
|              |  |  |
|              |  |  |
|              |  |  |
|              |  |  |
|              |  |  |
|              |  |  |
|              |  |  |
|              |  |  |
|