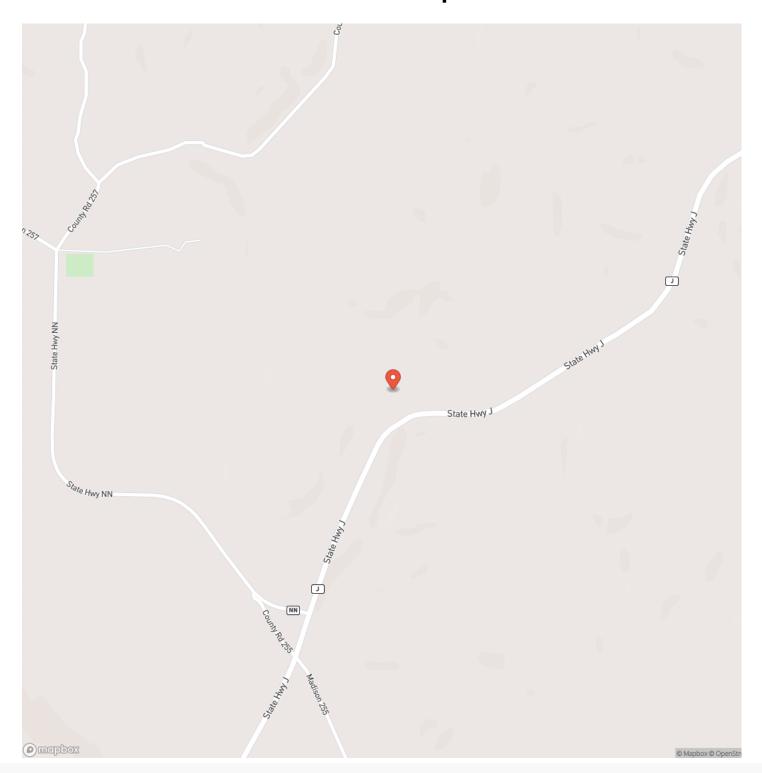

### City, State Zip

Fredericktown, MO 63645

### County

**Madison County** 

### Туре

Hunting Land, Recreational Land, Lot

### Latitude / Longitude

37.5891 / -90.1577

### Taxes (Annually)

42

### **Acreage**

25

### Price

\$99,999

### **Property Website**

https://livingthedreamland.com/property/j-highway-25-madison-missouri/55671/









### J Highway 25 Fredericktown, MO / Madison County

### **PROPERTY DESCRIPTION**

Discover the serenity of 25 acres nestled near Castor River, a haven for abundant deer and turkey, just moments from Mark Twain National Forest. This pristine land, only 10 miles from Fredericktown, Missouri, beckons with endless possibilities for your dream home. Seize the opportunity before it slips away – your piece of paradise awaits!



# **Locator Map**





## **Locator Map**





# **Satellite Map**





### J Highway 25 Fredericktown, MO / Madison County

# LISTING REPRESENTATIVE For more information contact:



NOTEC

### Representative

Lance Cureton

### Mobile

(573) 561-4400

### **Email**

lance@livingthedreamland.com

### **Address**

515 S. Franklin St.

### City / State / Zip

Cuba, MO 65453

| <u>NOTES</u> |  |  |
|--------------|--|--|
|              |  |  |
|              |  |  |
|              |  |  |
|              |  |  |
|              |  |  |
|              |  |  |
|              |  |  |
|              |  |  |
|              |  |  |
|              |  |  |
|              |  |  |
|              |  |  |
|              |  |  |
|              |  |  |
|              |  |  |
|              |  |  |
|              |  |  |
|