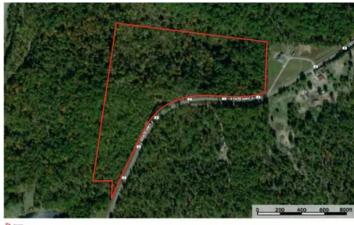

J Highway 25 3762 TBD Highway J Fredericktown, MO 63645 \$99,999 25± Acres Madison County









### J Highway 25 Fredericktown, MO / Madison County

### **SUMMARY**

### **Address**

3762 TBD Highway J

### City, State Zip

Fredericktown, MO 63645

### County

**Madison County** 

### Туре

Hunting Land, Recreational Land, Lot

### Latitude / Longitude

37.5891 / -90.1577

### Taxes (Annually)

42

### **Acreage**

25

### Price

\$99,999

### **Property Website**

https://livingthedreamland.com/property/j-highway-25-madison-missouri/55671/









### J Highway 25 Fredericktown, MO / Madison County

### **PROPERTY DESCRIPTION**

Discover the serenity of 25 acres nestled near Castor River, a haven for abundant deer and turkey, just moments from Mark Twain National Forest. This pristine land, only 10 miles from Fredericktown, Missouri, beckons with endless possibilities for your