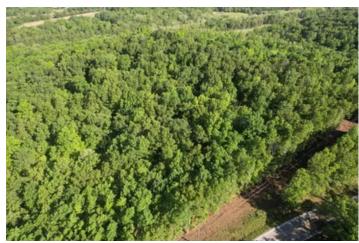

### **PROPERTY DESCRIPTION**

Discover the serenity of 25 acres nestled near Castor River, a haven for abundant deer and turkey, just moments from Mark Twain National Forest. This pristine land, only 10 miles from Fredericktown, Missouri, beckons with endless possibilities for your dream home. Seize the opportunity before it slips away – your piece of paradise awaits!