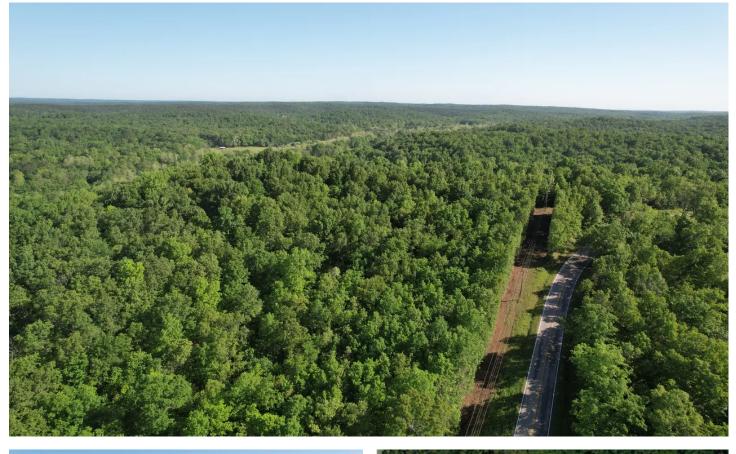

### **PROPERTY DESCRIPTION**

Discover the serenity of 25 acres nestled near Castor River, a haven for abundant deer and turkey, just moments from Mark Twain National Forest. This pristine land, only 10 miles from Fredericktown, Missouri, beckons with endless possibilities for your dream home. Seize the opportunity before it slips away – your piece of paradise awaits!