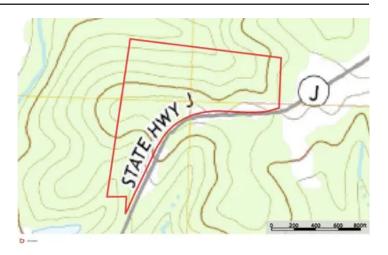

J Highway 25 3762 TBD Highway J Fredericktown, MO 63645 \$99,999 25± Acres Madison County









### J Highway 25 Fredericktown, MO / Madison County

### **SUMMARY**

### **Address**

3762 TBD Highway J

### City, State Zip

Fredericktown, MO 63645

### County

**Madison County** 

### Туре

Hunting Land, Recreational Land, Lot

### Latitude / Longitude

37.5891 / -90.1577

### Taxes (Annually)

42

### **Acreage**

25

### Price

\$99,999

### **Property Website**

https://livingthedreamland.com/property/j-highway-25-madison-missouri/55671/









### J Highway 25 Fredericktown, MO / Madison County

### **PROPERTY DESCRIPTION**

Discover the serenity of 25 acres nestled near Castor River, a haven for abundant deer and turkey, just moments from Mark Twain National Forest. This pristine land, only 10 miles from Fredericktown, Missouri, beckons with endless possibilities for your dream home. Seize the opportunity before it slips away – your piece of paradise awaits!



# **Locator Map**





## **Locator Map**





# **Satellite Map**





### J Highway 25 Fredericktown, MO / Madison County

# LISTING REPRESENTATIVE For more information contact:



NOTEC

### Representative

Lance Cureton

### Mobile

(573) 561-4400

### **Email**

lance@livingthedreamland.com

### **Address**

515 S. Franklin St.

### City / State / Zip

Cuba,