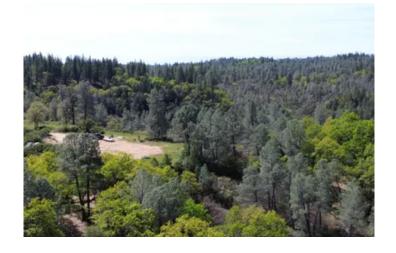

#### **PROPERTY DESCRIPTION**

Perched in Sugar Pine Hills just east of Redding sets 197 acres of solitude. Ridges enriched with natural springs, and canyons beyond the eye. Bring the family for hunting, fishing, hiking and ATV fun across this outdoor recreation terrain. This off the grid park like setting includes 2 seasonal ponds, 2 wells, 2700 sqft insulated shop with concrete floors, sliding hanger type doors, bathroom with shower and a wood stove. Overhang on one side used as car port. 2 incognito storage containers and a beautiful setting to camp. Maintained trails meander around the property and over Shasta National Forest land to Shasta Lake near Sugar Pine Canyon. A spectacular mining tunnel exists on the property and leads the mind to explore the history of the land.

#### Property Highlights:

- 25 minutes East of Redding,
- 2700 sqft shop with 1200 sqft overhang carport,
- Full bath with fiberglass shower,
- Wood stove,
- Double accordion doors for full front entry, side man door,
- Cindered road into property,
- 2 Wells,
- Water Storage tanks,
- Septic information: Permitted for 4-bedroom home,
- Mining possibilities
- 2 storage sea containers,
- · Large leveled area for building site,
- 2 seasonal ponds,
- Springs throughout property,
- Concrete Cistern- year around water,
- ATV trails,
- Views of Shasta Lake and trail access on National Forest,
- National Forest borders property on 3 sides,
- Mine shaft-deep with spring fed water.