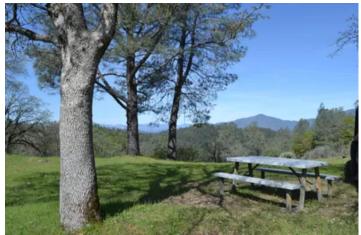

#### **PROPERTY DESCRIPTION**

Perched in Sugar Pine Hills just east of Redding sets 197 acres of solitude. Ridges enriched with natural springs, and canyons beyond the eye. Bring the family for hunting, fishing, hiking and ATV fun across this outdoor recreation terrain. This off the grid park like setting includes 2 seasonal ponds, 2 wells, 2700 sqft insulated shop with concrete floors, sliding hanger type doors, bathroom with shower and a wood stove. Overhang on one side used as car port. 2 incognito storage containers and a beautiful setting to camp. Maintained trails meander around the property and over Shasta National Forest land to Shasta Lake near Sugar Pine Canyon. A spectacular mining tunnel exists on the property and leads the mind to explore the history of the land.

#### Property Highlights:

- 25 minutes East of Redding,
- 2700 sqft shop with 1200 sqft overhang carport,
- Full bath with fiberglass shower,
- Wood stove,
- Double accordion doors for full front entry, side man door,
- Cindered road into property,
- 2 Wells,
- Water Storage tanks,
- Septic information: Permitted for 4-bedroom home,
- Mining possibilities
- 2 storage sea containers,
- · Large leveled area for building site,
- 2 seasonal ponds,
- Springs throughout property,
- Concrete Cistern- year around water,
- ATV trails,
- Views of Shasta Lake and trail access on National Forest,
- National Forest borders property on 3 sides,
- Mine shaft-deep with spring fed water.