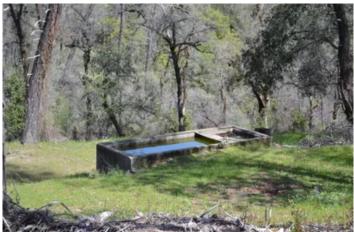

#### **PROPERTY DESCRIPTION**

Perched in Sugar Pine Hills just east of Redding sets 197 acres of solitude. Ridges enriched with natural springs, and canyons beyond the eye. Bring the family for hunting, fishing, hiking and ATV fun across this outdoor recreation terrain. This off the grid park like setting includes 2 seasonal ponds, 2 wells, 2700 sqft insulated shop with concrete floors, sliding hanger type doors, bathroom with shower and a wood stove. Overhang on one side used as car port. 2 incognito storage containers and a beautiful setting to camp. Maintained trails meander around the property and over Shasta National Forest land to Shasta Lake near Sugar Pine Canyon. A spectacular mining tunnel exists on the property and leads the mind to explore the history of the land.

#### Property Highlights:

- 25 minutes East of Redding,
- 2700 sqft shop with 1200 sqft overhang carport,
- Full bath with fiberglass shower,
- Wood stove,
- Double accordion doors for full front entry, side man door,
- Cindered road into property,
- 2 Wells,
- Water Storage tanks,
- Septic information: Permitted for 4-bedroom home,
- Mining possibilities
- 2 storage sea containers,
- · Large leveled area for building site,
- 2 seasonal ponds,
- Springs throughout property,
- Concrete Cistern- year around water,
- ATV trails,
- Views of Shasta Lake and trail access on National Forest,
- National Forest borders property on 3 sides,
- Mine shaft-deep with spring fed water.