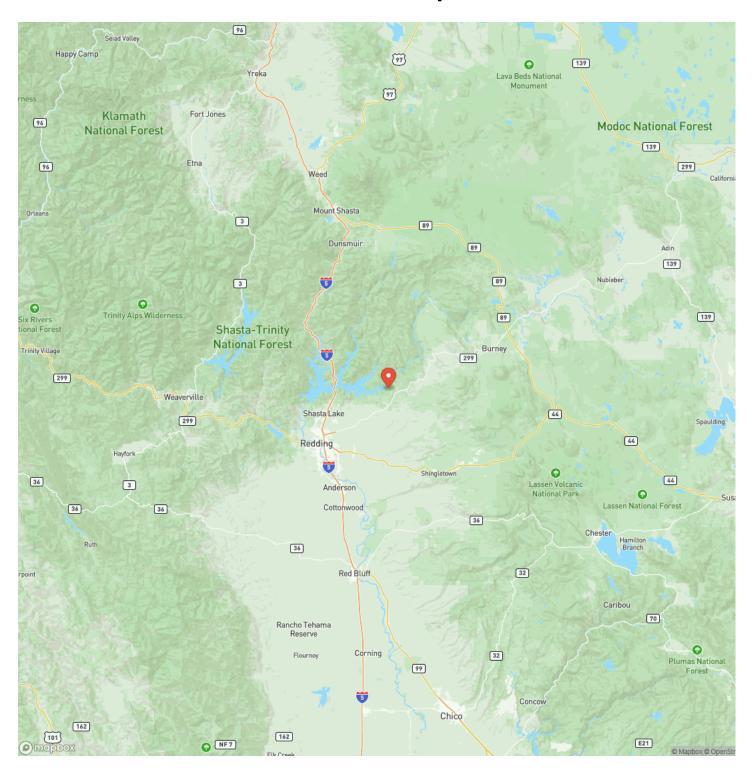

the property and leads the mind to explore the history of the land.

#### Property Highlights:

- 25 minutes East of Redding,
- 2700 sqft shop with 1200 sqft overhang carport,
- Full bath with fiberglass shower,
- Wood stove,
- Double accordion doors for full front entry, side man door,
- Cindered road into property,
- 2 Wells,
- Water Storage tanks,
- Septic information: Permitted for 4-bedroom home,
- Mining possibilities
- 2 storage sea containers,
- · Large leveled area for building site,
- 2 seasonal ponds,
- Springs throughout property,
- Concrete Cistern- year around water,
- ATV trails,
- Views of Shasta Lake and trail access on National Forest,
- National Forest borders property on 3 sides,
- Mine shaft-deep with spring fed water.







# **Locator Map**





## **Locator Map**





## **Satellite Map**





# LISTING REPRESENTATIVE For more information contact:



## Representative

Sara Small

#### Mobile

(530) 262-2942

#### Office

(530) 336-6869

#### Email

sarasmall1996@gmail.com

#### Address

## City / State / Zip

Vacaville, CA 95688

| <u>NOTES</u> |  |  |  |
|--------------|--|--|--|
|              |  |  |  |
|              |  |  |  |
|              |  |  |  |
|              |  |  |  |
|              |  |  |  |
|              |  |  |  |
|              |  |  |  |
|              |  |  |  |
|              |  |  |  |
|              |  |  |  |
|              |  |  |  |
|              |  |  |  |
|              |  |  |  |
|              |  |  |  |
|              |  |  |  |
|              |  |  |  |
|              |  |  |  |
|              |  |  |  |
|