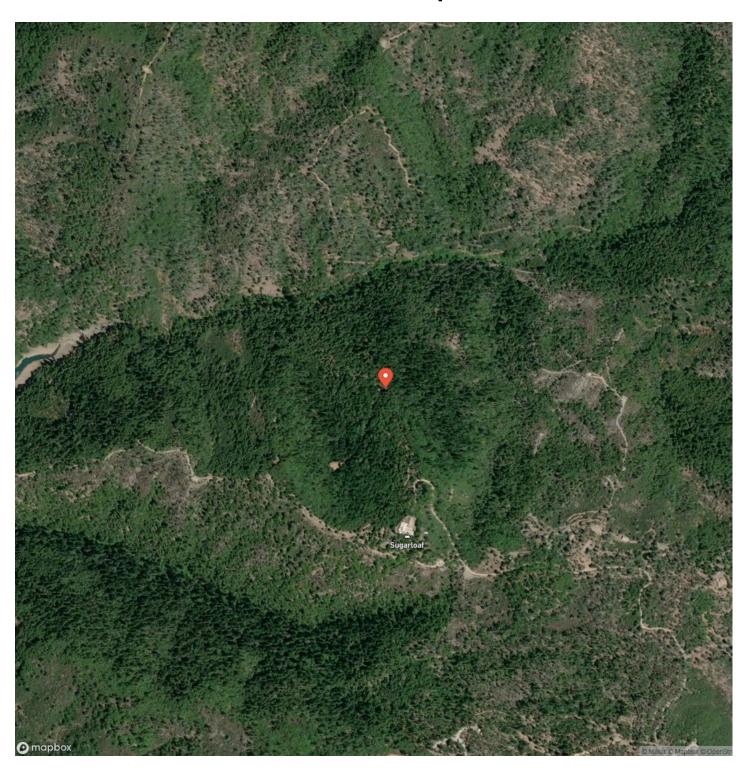

mind to explore the history of the land.

#### Property Highlights:

- 25 minutes East of Redding,
- 2700 sqft shop with 1200 sqft overhang carport,
- Full bath with fiberglass shower,
- Wood stove,
- Double accordion doors for full front entry, side man door,
- Cindered road into property,
- 2 Wells,
- Water Storage tanks,
- Septic information: Permitted for 4-bedroom home,
- Mining possibilities
- 2 storage sea containers,
- · Large leveled area for building site,
- 2 seasonal ponds,
- Springs throughout property,
- Concrete Cistern- year around water,
- ATV trails,
- Views of Shasta Lake and trail access on National Forest,
- National Forest borders property on 3 sides,
- Mine shaft-deep with spring fed water.







# **Locator Map**





## **Locator Map**





## **Satellite Map**





# LISTING REPRESENTATIVE For more information contact:



## Representative

Sara Small

#### Mobile

(530) 262-2942

#### Office

(530) 336-6869

#### Email

sarasmall1996@gmail.com

#### Address

## City / State / Zip

Vacaville, CA 95688

| <u>NOTES</u> |  |  |  |
|--------------|--|--|--|
|              |  |  |  |
|              |  |  |  |
|              |  |  |  |
|              |  |  |  |
|              |  |  |  |
|              |  |  |  |
|              |  |  |  |
|              |  |  |  |
|              |  |  |  |
|              |  |  |  |
|              |  |  |  |
|              |  |  |  |
|              |  |  |  |
|              |  |  |  |
|              |  |  |  |
|              |  |  |  |
|              |  |  |  |
|              |  |  |  |
|              |  |  |  |
|