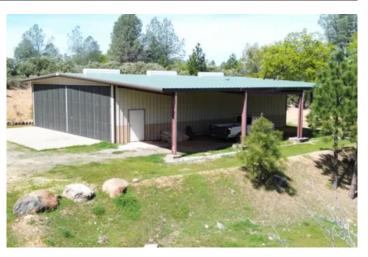

#### **PROPERTY DESCRIPTION**

Perched in Sugar Pine Hills just east of Redding sets 197 acres of solitude. Ridges enriched with natural springs, and canyons beyond the eye. Bring the family for hunting, fishing, hiking and ATV fun across this outdoor recreation terrain. This off the grid park like setting includes 2 seasonal ponds, 2 wells, 2700 sqft insulated shop with concrete floors, sliding hanger type doors, bathroom with shower and a wood stove. Overhang on one side used as car port. 2 incognito storage containers and a beautiful setting to camp. Maintained trails meander around the property and over Shasta National Forest land to Shasta Lake near Sugar Pine Canyon. A spectacular mining tunnel exists on the property and leads the mind to explore the history of the land.

#### Property Highlights:

- 25 minutes East of Redding,
- 2700 sqft shop with 1200 sqft overhang carport,
- Full bath with fiberglass shower,
- Wood stove,
- Double accordion doors for full front entry, side man door,
- Cindered road into property,
- 2 Wells,
- Water Storage tanks,
- Septic information: Permitted for 4-bedroom home,
- Mining possibilities
- 2 storage sea containers,
- · Large leveled area for building site,
- 2 seasonal ponds,
- Springs throughout property,
- Concrete Cistern- year around water,
- ATV trails,
- Views of Shasta Lake and trail access on National Forest,
- National Forest borders property on 3 sides,
- Mine shaft-deep with spring fed water.