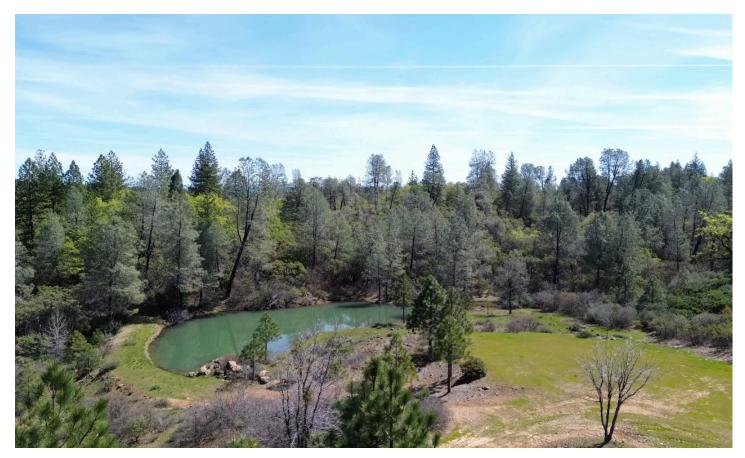

#### **PROPERTY DESCRIPTION**

Perched in Sugar Pine Hills just east of Redding sets 197 acres of solitude. Ridges enriched with natural springs, and canyons beyond the eye. Bring the family for hunting, fishing, hiking and ATV fun across this outdoor recreation terrain. This off the grid park like setting includes 2 seasonal ponds, 2 wells, 2700 sqft insulated shop with concrete floors, sliding hanger type doors, bathroom with shower and a wood stove. Overhang on one side used as car port. 2 incognito storage containers and a beautiful setting to camp. Maintained trails meander around the property and over Shasta National Forest land to Shasta Lake near Sugar Pine Canyon. A spectacular mining tunnel exists on the property and leads the mind to explore the history of the land.

#### Property Highlights:

- 25 minutes East of Redding,
- 2700 sqft shop with 1200 sqft overhang carport,
- Full bath with fiberglass shower,
- Wood stove,
- Double accordion doors for full front entry, side man door,
- Cindered road into property,
- 2 Wells,
- Water Storage tanks,
- Septic information: Permitted for 4-bedroom home,
- Mining possibilities
- 2 storage sea containers,
- · Large leveled area for building site,
- 2 seasonal ponds,
- Springs throughout property,
- Concrete Cistern- year around water,
- ATV trails,
- Views of Shasta Lake and trail access on National Forest,
- National Forest borders property on 3 sides,
- Mine shaft-deep with spring fed water.