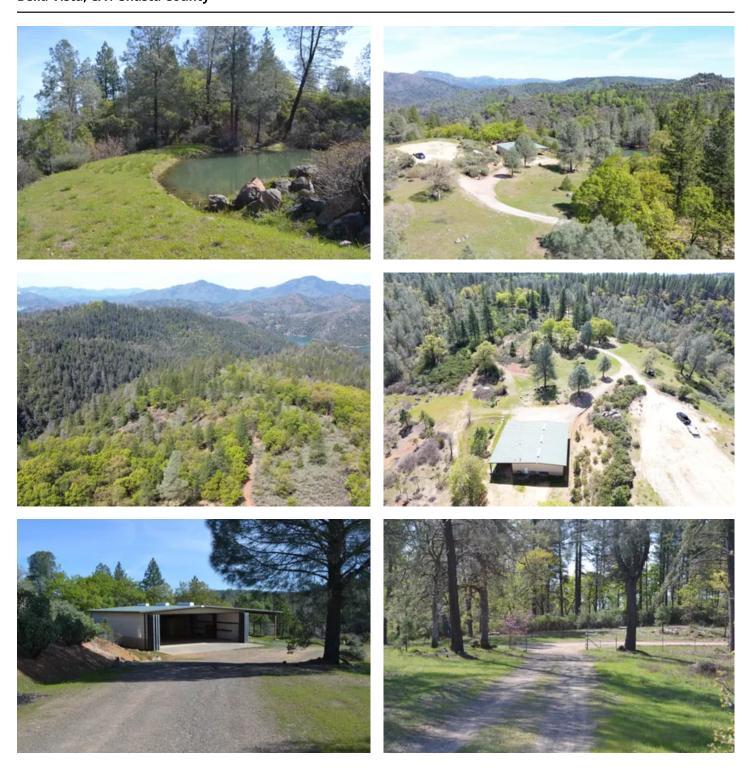

#### **PROPERTY DESCRIPTION**

Perched in Sugar Pine Hills just east of Redding sets 197 acres of solitude. Ridges enriched with natural springs, and canyons beyond the eye. Bring the family for hunting, fishing, hiking and ATV fun across this outdoor recreation terrain. This off the grid park like setting includes 2 seasonal ponds, 2 wells, 2700 sqft insulated shop with concrete floors, sliding hanger type doors, bathroom with shower and a wood stove. Overhang on one side used as car port. 2 incognito storage containers and a beautiful setting to camp. Maintained trails meander around the property and over Shasta National Forest land to Shasta Lake near Sugar Pine Canyon. A spectacular mining tunnel exists on the property and leads the mind to explore the history of the land.

#### Property Highlights:

- 25 minutes East of Redding,
- 2700 sqft shop with 1200 sqft overhang carport,
- Full bath with fiberglass shower,
- Wood stove,
- Double accordion doors for full front entry, side man door,
- Cindered road into property,
- 2 Wells,
- Water Storage tanks,
- Septic information: Permitted for 4-bedroom home,
- Mining possibilities
- 2 storage sea containers,
- · Large leveled area for building site,
- 2 seasonal ponds,
- Springs throughout property,
- Concrete Cistern- year around water,
- ATV trails,
- Views of Shasta Lake and trail access on National Forest,
- National Forest borders property on 3 sides,
- Mine shaft-deep with spring fed water.