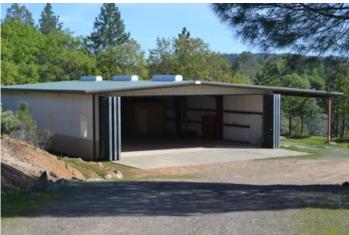

#### **PROPERTY DESCRIPTION**

Perched in Sugar Pine Hills just east of Redding sets 197 acres of solitude. Ridges enriched with natural springs, and canyons beyond the eye. Bring the family for hunting, fishing, hiking and ATV fun across this outdoor recreation terrain. This off the grid park like setting includes 2 seasonal ponds, 2 wells, 2700 sqft insulated shop with concrete floors, sliding hanger type doors, bathroom with shower and a wood stove. Overhang on one side used as car port. 2 incognito storage containers and a beautiful setting to camp. Maintained trails meander around the property and over Shasta National Forest land to Shasta Lake near Sugar Pine Canyon. A spectacular mining tunnel exists on the property and leads the mind to explore the history of the land.

#### Property Highlights:

- 25 minutes East of Redding,
- 2700 sqft shop with 1200 sqft overhang carport,
- Full bath with fiberglass shower,
- Wood stove,
- Double accordion doors for full front entry, side man door,
- Cindered road into property,
- 2 Wells,
- Water Storage tanks,
- Septic information: Permitted for 4-bedroom home,
- Mining possibilities
- 2 storage sea containers,
- · Large leveled area for building site,
- 2 seasonal ponds,
- Springs throughout property,
- Concrete Cistern- year around water,
- ATV trails,
- Views of Shasta Lake and trail access on National Forest,
- National Forest borders property on 3 sides,
- Mine shaft-deep with spring fed water.