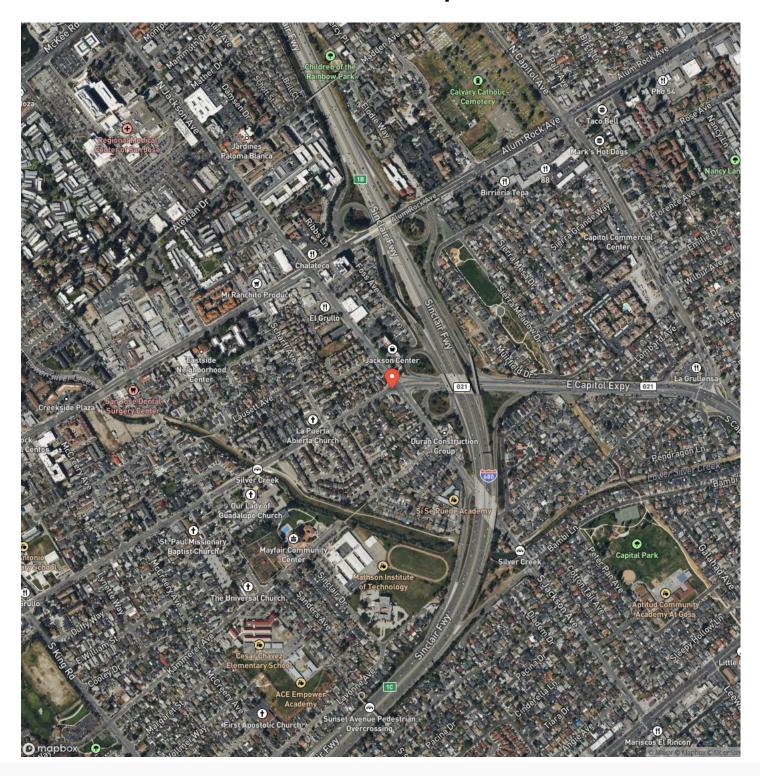

oviding comfort and modern convenience. Additional features include a detached garage and shop with a convenient storage room, ideal for hobbies or projects. Embrace the joys of gardening in the garden area and greenhouse, while relishing the convenience of this Bay Area location. Just 1 hour to Livermore, 1 1/2 hours to San Jose, and 1 hour to Patterson, this property offers both peaceful seclusion and easy access to urban amenities.

#### Property Highlights:

- 12 acres
- 1200 Square foot home 2 bedrooms/1 bath
- Detached Garage
- Shop
- Gardens
- Fenced
- Secluded location, yet close to the San Francisco Bay Area
- Pond
- RV parking

















# **MORE INFO ONLINE:**

# **Locator Map**





# MORE INFO ONLINE:

# **Locator Map**





# **MORE INFO ONLINE:**

# **Satellite Map**





# LISTING REPRESENTATIVE For more information contact:



#### Representative

Julie Baird

#### Mobile

(650) 218-7001

#### Emai

julie@caoutdoorproperties.com

#### **Address**

### City / State / Zip

Vacaville, CA 95688

| <u>NOTES</u> |  |  |
|--------------|--|--|
|              |  |  |
|              |  |  |
|              |  |  |
|              |  |  |
|              |  |  |
|              |  |  |
|              |  |  |
|              |  |  |
|              |  |  |
|              |  |  |
|              |  |  |
|              |  |  |
|              |  |  |



| <u>NOTES</u> |  |
|--------------|--|
|              |  |
|              |  |
|              |  |
|              |  |
|              |  |
|              |  |
|              |  |
|              |  |
|              |  |
|