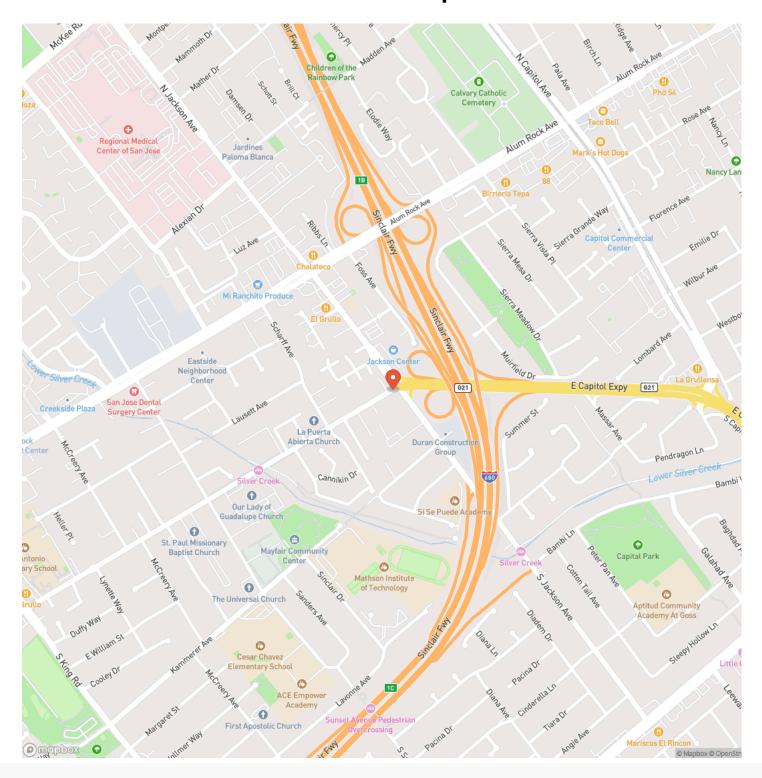

0 sq ft home, boasting 2 bedrooms and 1 bath, has been thoughtfully updated over the years, providing comfort and modern convenience. Additional features include a detached garage and shop with a convenient storage room, ideal for hobbies or projects. Embrace the joys of gardening in the garden area and greenhouse, while relishing the convenience of this Bay Area location. Just 1 hour to Livermore, 1 1/2 hours to San Jose, and 1 hour to Patterson, this property offers both peaceful seclusion and easy access to urban amenities.

#### Property Highlights:

- 12 acres
- 1200 Square foot home 2 bedrooms/1 bath
- Detached Garage
- Shop
- Gardens
- Fenced
- Secluded location, yet close to the San Francisco Bay Area
- Pond
- RV parking

















# **MORE INFO ONLINE:**

# **Locator Map**





# MORE INFO ONLINE:

# **Locator Map**





# **MORE INFO ONLINE:**

# **Satellite Map**





# LISTING REPRESENTATIVE For more information contact:



#### Representative

Julie Baird

#### Mobile

(650) 218-7001

#### Emai

julie@caoutdoorproperties.com

#### **Address**

### City / State / Zip

Vacaville, CA 95688

| <u>NOTES</u> |  |  |
|--------------|--|--|
|              |  |  |
|              |  |  |
|              |  |  |
|              |  |  |
|              |  |  |
|              |  |  |
|              |  |  |
|              |  |  |
|              |  |  |
|              |  |  |
|              |  |  |
|              |  |  |
|              |  |  |



| <u>NOTES</u> |  |
|--------------|--|
|              |  |
|              |  |
|              |  |
|              |  |
|