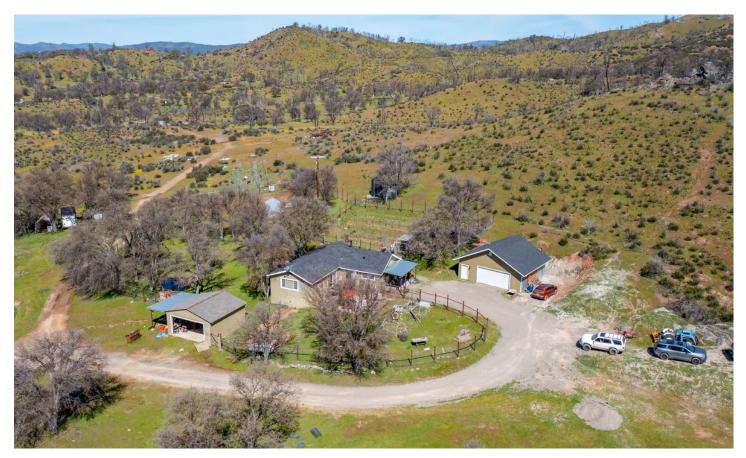

Knight Ranchette 4500 San Antonio Rd San Jose, CA 95140

\$1,224,000 12.200± Acres Santa Clara County

#### **PROPERTY DESCRIPTION**

Discover serenity and seclusion on your own private 12-acre retreat. Nestled amidst level to gently rolling hills, this tranquil haven offers breathtaking views of the surrounding valley and mountains. The 1200 sq ft home, boasting 2 bedrooms and 1 bath, has been thoughtfully updated over the years, providing comfort and modern convenience. Additional features include a detached garage and shop with a convenient storage room, ideal for hobbies or projects. Embrace the joys of gardening in the garden area and greenhouse, while relishing the convenience of this Bay Area location. Just 1 hour to Livermore, 1 1/2 hours to San Jose, and 1 hour to Patterson, this property offers both peaceful seclusion and easy access to urban amenities.

#### Property Highlights:

- 12 acres
- 1200 Square foot home 2 bedrooms/1 bath
- Detached Garage
- Shop
- Gardens
- Fenced
- Secluded location, yet close to the San Francisco Bay Area
- Pond
- RV parking