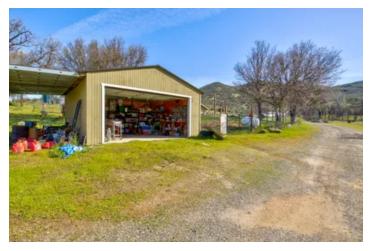

#### **PROPERTY DESCRIPTION**

Discover serenity and seclusion on your own private 12-acre retreat. Nestled amidst level to gently rolling hills, this tranquil haven offers breathtaking views of the surrounding valley and mountains. The 1200 sq ft home, boasting 2 bedrooms and 1 bath, has been thoughtfully updated over the years, providing comfort and modern convenience. Additional features include a detached garage and shop with a convenient storage room, ideal for hobbies or projects. Embrace the joys of gardening in the garden area and greenhouse, while relishing the convenience of this Bay Area location. Just 1 hour to Livermore, 1 1/2 hours to San Jose, and 1 hour to Patterson, this property offers both peaceful seclusion and easy access to urban amenities.

#### Property Highlights:

- 12 acres
- 1200 Square foot home 2 bedrooms/1 bath
- Detached Garage
- Shop
- Gardens
- Fenced
- Secluded location, yet close to the San Francisco Bay Area
- Pond
- RV parking