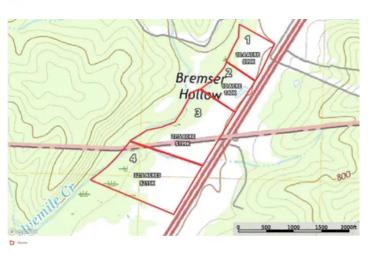

12 Mile Creek Minifarm 9728 highway 67 tract 2 Fredericktown, MO 63645 \$140,000 10± Acres Madison County







# **MORE INFO ONLINE:**

#### 12 Mile Creek Minifarm Fredericktown, MO / Madison County

#### **SUMMARY**

**Address** 9728 highway 67 tract 2

**City, State Zip** Fredericktown, MO 63645

**County** Madison County

Туре

Hunting Land, Farms, Recreational Land

**Latitude / Longitude** 37.408 / -90.3166

**Taxes (Annually)** 270

Acreage

10

**Price** \$140,000

#### **Property Website**

https://livingthedreamland.com/property/12-mile-creek-minifarm-madison-missouri/55475/



D ~







### **MORE INFO ONLINE:**

#### **PROPERTY DESCRIPTION**

Welcome to your 10-acre sanctuary! This picturesque homestead boasts an older farm house, a convenient carport/shop, and the tranquil 12 Mile Creek meandering along its western border. Situated near the renowned National Forest, outdoor enthusiasts will relish in prime hunting for deer and turkey just off Highway 67. With several natural springs dotting the property, it's perfect for cultivating your mini farm, whether for horses, cattle, or your agricultural dreams. Embrace the rural lifestyle and make this your idyllic retreat today!



#### **MORE INFO ONLINE:**



# **MORE INFO ONLINE:**









# **MORE INFO ONLINE:**



**Locator Map** 



#### **MORE INFO ONLINE:**

# Satellite Map





### **MORE INFO ONLINE:**

####