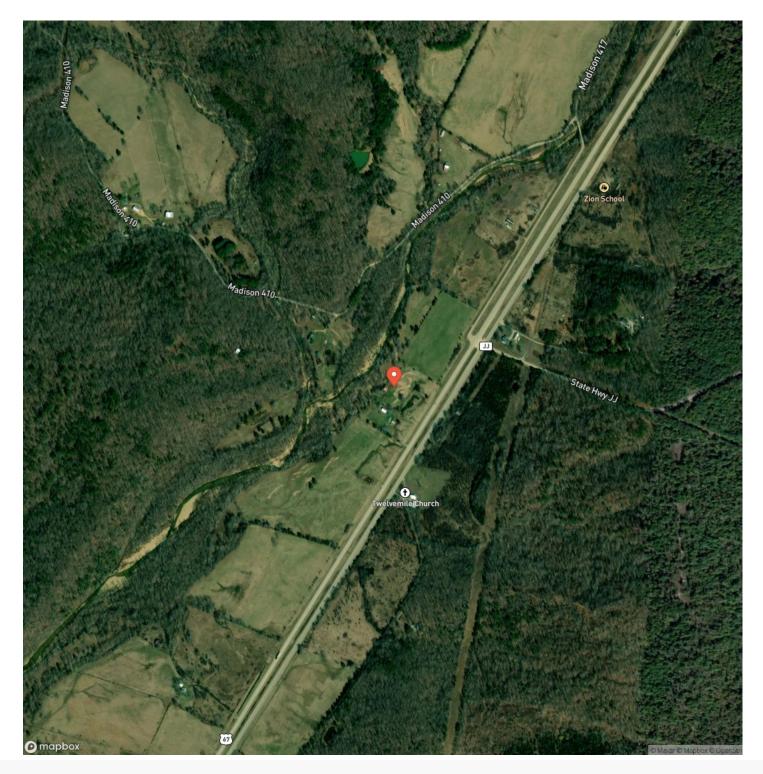

# Satellite Map

#### **PROPERTY DESCRIPTION**

Welcome to your 10-acre sanctuary! This picturesque homestead boasts an older farm house, a convenient carport/shop, and the tranquil 12 Mile Creek meandering along its western border. Situated near the renowned National Forest, outdoor enthusiasts will relish in prime hunting for deer and turkey just off Highway 67. With several natural springs dotting the property, it's perfect for cultivating your mini farm, whether for horses, cattle, or your agricultural dreams. Embrace the rural lifestyle and make this your idyllic retreat today!