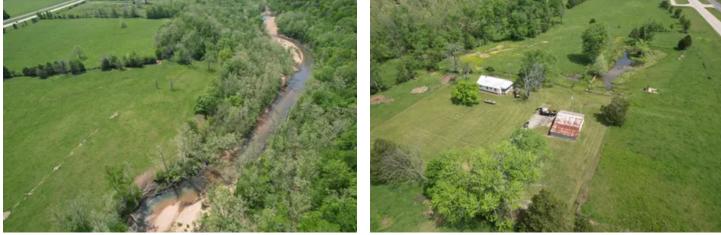

#### **PROPERTY DESCRIPTION**

Welcome to your 10-acre sanctuary! This picturesque homestead boasts an older farm house, a convenient carport/shop, and the tranquil 12 Mile Creek meandering along its western border. Situated near the renowned National Forest, outdoor enthusiasts will relish in prime hunting for deer and turkey just off Highway 67. With several natural springs dotting the property, it's perfect for cultivating your mini farm, whether for horses, cattle, or your agricultural dreams. Embrace the rural lifestyle and make this your idyllic retreat today!