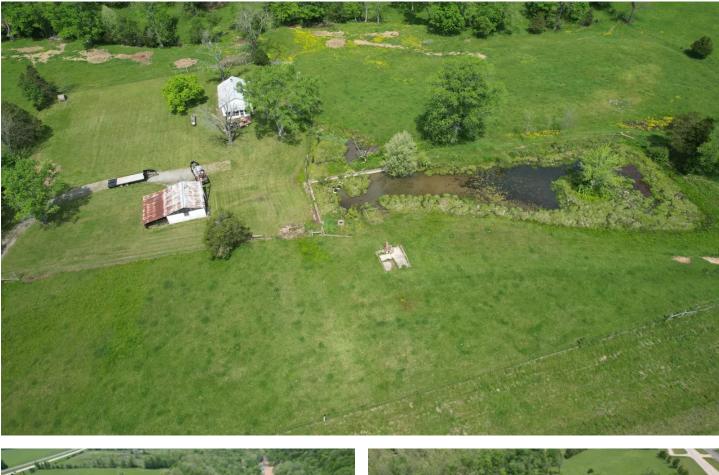

#### **PROPERTY DESCRIPTION**

Welcome to your 10-acre sanctuary! This picturesque homestead boasts an older farm house, a convenient carport/shop, and the tranquil 12 Mile Creek meandering along its western border. Situated near the renowned National Forest, outdoor enthusiasts will relish in prime hunting for deer and turkey just off Highway 67. With several natural springs dotting the property, it's perfect for cultivating your mini farm, whether for horses, cattle, or your agricultural dreams. Embrace the rural lifestyle and make this your idyllic retreat today!