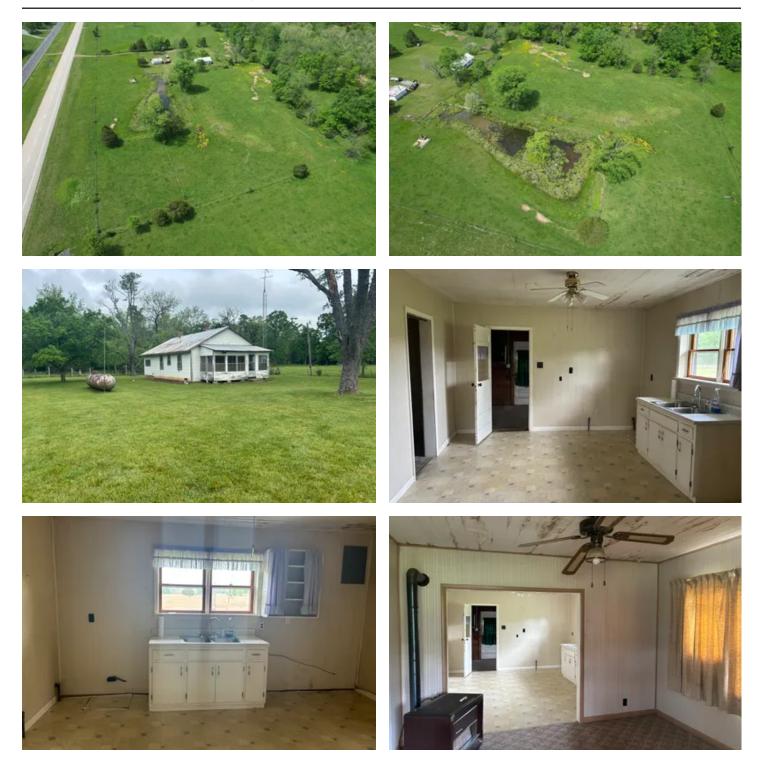

#### **PROPERTY DESCRIPTION**

Welcome to your 10-acre sanctuary! This picturesque homestead boasts an older farm house, a convenient carport/shop, and the tranquil 12 Mile Creek meandering along its western border. Situated near the renowned National Forest, outdoor enthusiasts will relish in prime hunting for deer and turkey just off Highway 67. With several natural springs dotting the property, it's perfect for cultivating your mini farm, whether for horses, cattle, or your agricultural dreams. Embrace the rural lifestyle and make this your idyllic retreat today!