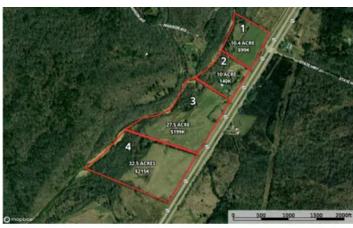

12 Mile Creek Minifarm 9728 highway 67 tract 2 Fredericktown, MO 63645 \$140,000 10± Acres Madison County







# **MORE INFO ONLINE:**

#### 12 Mile Creek Minifarm Fredericktown, MO / Madison County

#### **SUMMARY**

**Address** 9728 highway 67 tract 2

**City, State Zip** Fredericktown, MO 63645

**County** Madison County

Туре

Hunting Land, Farms, Recreational Land

**Latitude / Longitude** 37.408 / -90.3166

**Taxes (Annually)** 270

Acreage

10

**Price** \$140,000

#### **Property Website**

https://livingthedreamland.com/property/12-mile-creek-minifarm-madison-missouri/55475/



D ~







### **MORE INFO ONLINE:**

#### **PROPERTY DESCRIPTION**

Welcome to your 10-acre sanctuary! This picturesque homestead boasts an older farm house, a convenient carport/shop, and the tranquil 12 Mile Creek meandering along its western border. Situated near the renowned National Forest, outdoor enthusiasts will relish in prime hunting for deer and turkey just off Highway 67. With several natural springs dotting the property, it's perfect for cultivating your mini farm, whether for horses, cattle, or your agricultural dreams. Embrace the rural lifestyle and make this your idyllic retreat today!



#### **MORE INFO ONLINE:**



# **MORE INFO ONLINE:**









# **MORE INFO ONLINE:**



**Locator Map** 



#### **MORE INFO ONLINE:**

# Satellite Map





### **MORE INFO ONLINE:**