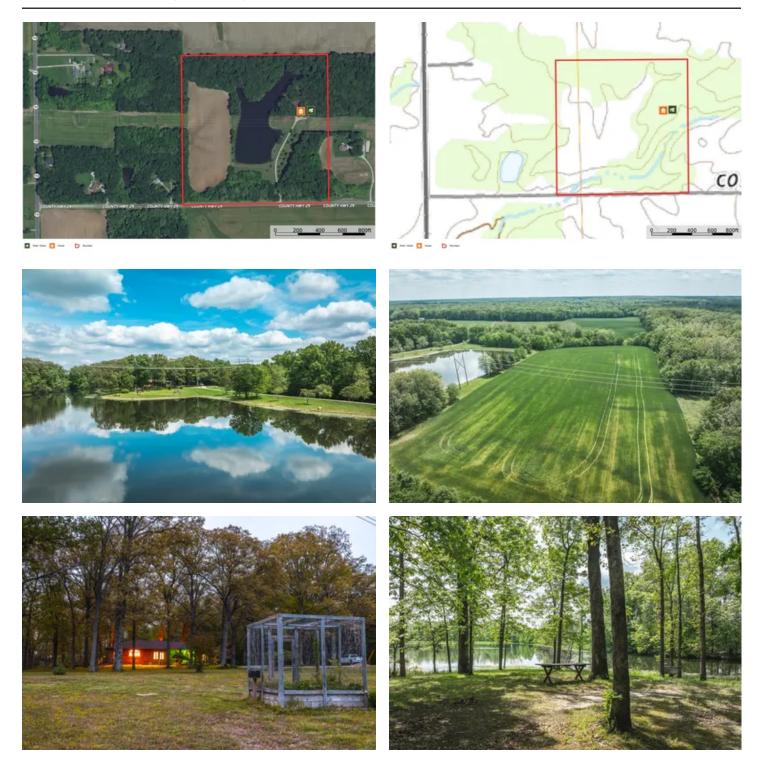

### Coulterville Creek 40 Coulterville, IL / Washington County

### **PROPERTY DESCRIPTION**

Escape to your secluded sanctuary in Washington County, IL! This picturesque 40-acre property boasts a striking all-brick home nestled amidst the serene landscape. With 6 acres of stocked lake teeming with bass and bluegill, water enthusiasts will revel in the tranquility of fishing.

Surrounded by 21 acres of woods and 8 acres of agriculture field, this property offers a perfect balance of natural beauty and functional space. The 2 bed, 3 bath home features a walkout finished basement, large rooms with an open floor plan, and breathtaking views of the lake from almost every room on the 1st floor.

Additional amenities include an outbuilding with a workshop and storage, providing ample space for hobbies or equipment. The long driveway crosses the dam of the lake, enhancing the secluded ambiance of the property.

Explore nearby attractions such as the world-class World Shooting Complex, Pyramid State Park, golf courses, Washington County Conservation Area, and the scenic Kaskaskia River.

Experience the best of country living in Washington County, where nature's beauty meets modern comfort. Don't miss this opportunity to own your own private oasis!