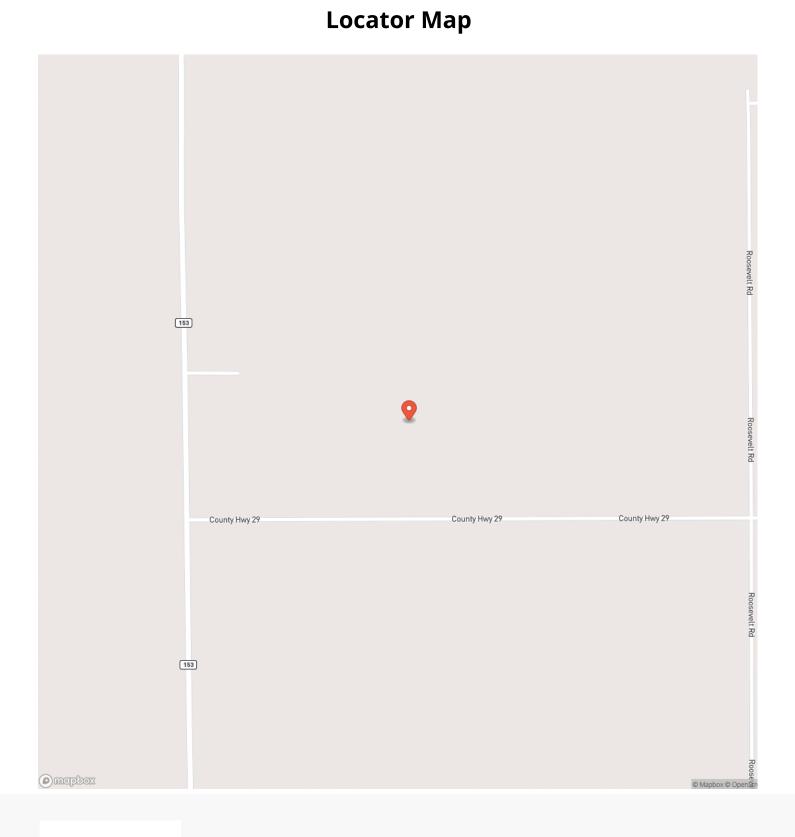

perfect balance of natural beauty and functional space. The 2 bed, 3 bath home features a walkout finished basement, large rooms with an open floor plan, and breathtaking views of the lake from almost every room on the 1st floor.

Additional amenities include an outbuilding with a workshop and storage, providing ample space for hobbies or equipment. The long driveway crosses the dam of the lake, enhancing the secluded ambiance of the property.

Explore nearby attractions such as the world-class World Shooting Complex, Pyramid State Park, golf courses, Washington County Conservation Area, and the scenic Kaskaskia River.

Experience the best of country living in Washington County, where nature's beauty meets modern comfort. Don't miss this opportunity to own your own private oasis!











# MORE INFO ONLINE:



## **Locator Map**



## **MORE INFO ONLINE:**



# Satellite Map





## **MORE INFO ONLINE:**

#### LISTING REPRESENTATIVE For more information contact:



### Representative

Justin Bruehl

**Mobile** (618) 410-9496

**Email** justinb@livinghtedreamland.com

Address

**City / State / Zip** Smithton, IL 63005

### <u>NOTES</u>



## **MORE INFO ONLINE:**

| NOTES |  |
|-------|--|
|       |  |
|       |  |
|       |  |
|       |  |
|       |  |
|       |  |
|       |  |
|       |  |
|       |  |
|       |  |
|       |  |
|       |  |
|       |  |
|       |  |
|       |  |
|       |  |
|       |  |
|       |  |
|       |  |
|       |  |
|       |  |
|       |  |
|       |  |
|       |  |
|       |  |
|       |  |
|       |  |
|       |  |
|       |  |
|       |  |