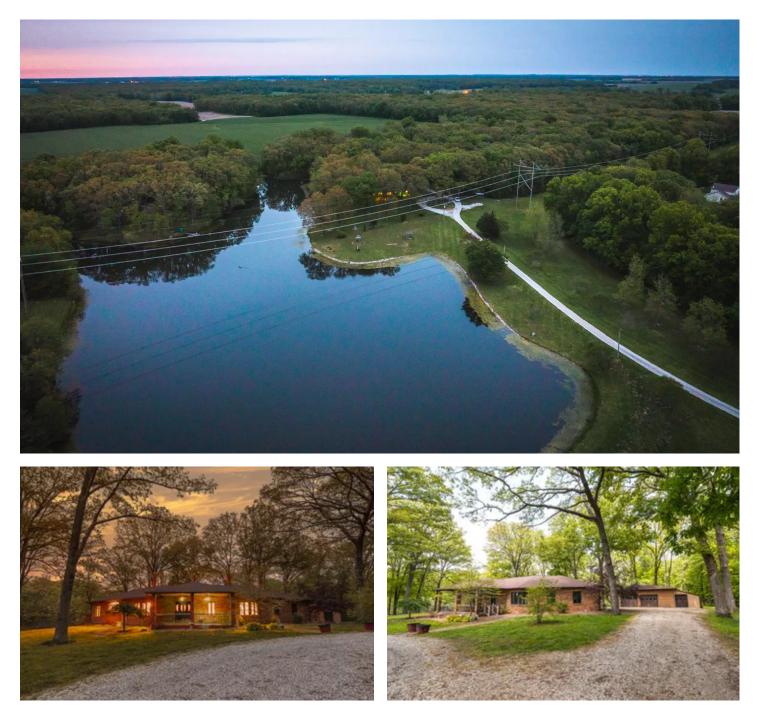

Coulterville Creek 40 5753 County Road 29 Coulterville, IL 62237 \$685,000 40± Acres Washington County

### **PROPERTY DESCRIPTION**

Escape to your secluded sanctuary in Washington County, IL! This picturesque 40-acre property boasts a striking all-brick home nestled amidst the serene landscape. With 6 acres of stocked lake teeming with bass and bluegill, water enthusiasts will revel in the tranquility of fishing.

Surrounded by 21 acres of woods and 8 acres of agriculture field, this property offers a perfect balance of natural beauty and functional space. The 2 bed, 3 bath home features a walkout finished basement, large rooms with an open floor plan, and breathtaking views of the lake from almost every room on the 1st floor.

Additional amenities include an outbuilding with a workshop and storage, providing ample space for hobbies or equipment. The long driveway crosses the dam of the lake, enhancing the secluded ambiance of the property.