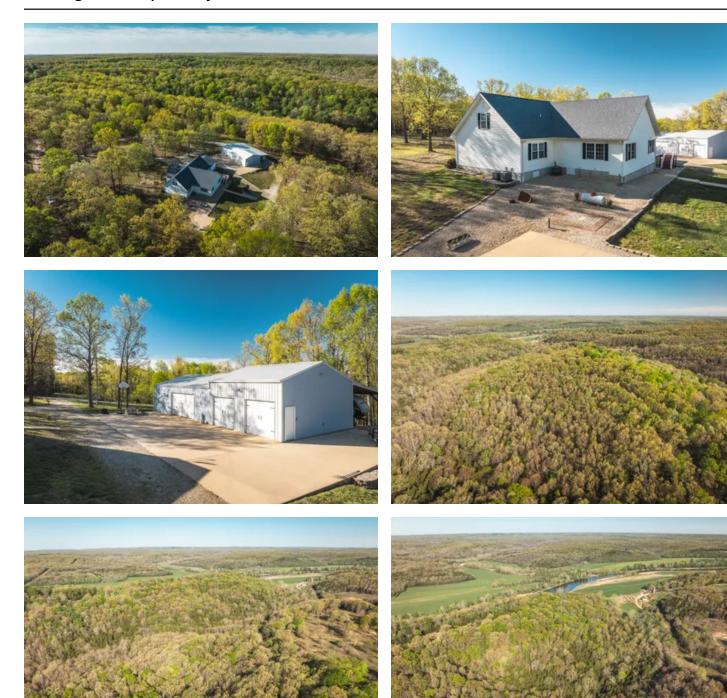

#### **PROPERTY DESCRIPTION**

Welcome to one of the nicest properties that I have had the opportunity to market. This beautiful home is on a private drive just off of a paved county road. The circle drive passes the home and there is a 4 car garage that has a full length covered lean to on the back with concrete floor for you RV or equipment. This magnificent home is absolutely beautiful when you pull up and see the dormers and the covered front porch, you will know that you are coming home. The home is a 4 bedroom with an additional non conforming 5th bedroom and 4 bathrooms. In Addition there is a beautiful office with one wall of built in book shelves, and the office has fiber optic internet service into the office making it great for anyone needing to work from home. There is a big deck leading to the 2 car carport and looking out over the big back yard, a great place to relax and enjoy nature and watch the abundant wildlife. All of this on over 100 acres of Ozark Beauty, Mature timber, tons of whitetail deer and this property is less than 700' from the banks of the Gasconade river and 3 miles from I-44 about half way between St. Louis and Springfield, 10 miles from Rolla home of Missouri S & T University and about 20 miles to Fort Leonard Wood. Just a short drive from Gasconade River access Little Piney Creek and Thousands of acres of Mark Twain National Forest. Don't miss out on this Amazing Opportunity that is ready to go!