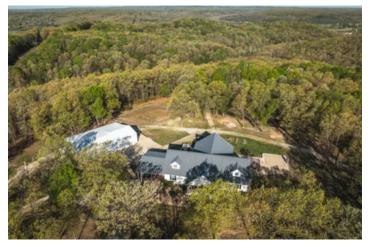

#### **PROPERTY DESCRIPTION**

Welcome to one of the nicest properties that I have had the opportunity to market. This beautiful home is on a private drive just off of a paved county road. The circle drive passes the home and there is a 4 car garage that has a full length covered lean to on the back with concrete floor for you RV or equipment. This magnificent home is absolutely beautiful when you pull up and see the dormers and the covered front porch, you will know that you are coming home. The home is a 4 bedroom with an additional non conforming 5th bedroom and 4 bathrooms. In Addition there is a beautiful office with one wall of built in book shelves, and the office has fiber optic internet service into the office making it great for anyone needing to work from home. There is a big deck leading to the 2 car carport and looking out over the big back yard, a great place to relax and enjoy nature and watch the abundant wildlife. All of this on over 100 acres of Ozark Beauty, Mature timber, tons of whitetail deer and this property is less than 700' from the banks of the Gasconade river and 3 miles from I-44 about half way between St. Louis and Springfield, 10 miles from Rolla home of Missouri S & T University and about 20 miles to Fort Leonard Wood. Just a short drive from Gasconade River access Little Piney Creek and Thousands of acres of Mark Twain National Forest. Don't miss out on this Amazing Opportunity that is ready to go!