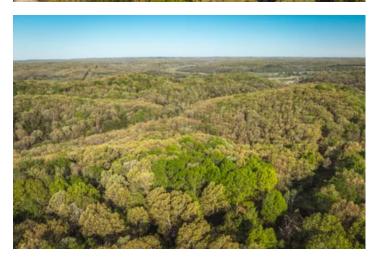

#### **PROPERTY DESCRIPTION**

Welcome to one of the nicest properties that I have had the opportunity to market. This beautiful home is on a private drive just off of a paved county road. The circle drive passes the home and there is a 4 car garage that has a full length covered lean to on the back with concrete floor for you RV or equipment. This magnificent home is absolutely beautiful when you pull up and see the dormers and the covered front porch, you will know that you are coming home. The home is a 4 bedroom with an additional non conforming 5th bedroom and 4 bathrooms. In Addition there is a beautiful office with one wall of built in book shelves, and the office has fiber optic internet service into the office making it great for anyone needing to work from home. There is a big deck leading to the 2 car carport and looking out over the big back yard, a great place to relax and enjoy nature and watch the abundant wildlife. All of this on over 100 acres of Ozark Beauty, Mature timber, tons of whitetail deer and this property is less than 700' from the banks of the Gasconade river and 3 miles from I-44 about half way between St. Louis and Springfield, 10 miles from Rolla home of Missouri S & T University and about 20 miles to Fort Leonard Wood. Just a short drive from Gasconade River access Little Piney Creek and Thousands of acres of Mark Twain National Forest. Don't miss out on this Amazing Opportunity that is ready to go!