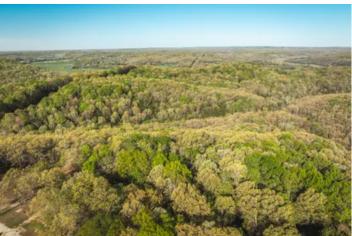

#### **PROPERTY DESCRIPTION**

Welcome to one of the nicest properties that I have had the opportunity to market. This beautiful home is on a private drive just off of a paved county road. The circle drive passes the home and there is a 4 car garage that has a full length covered lean to on the back with concrete floor for you RV or equipment. This magnificent home is absolutely beautiful when you pull up and see the dormers and the covered front porch, you will know that you are coming home. The home is a 4 bedroom with an additional non conforming 5th bedroom and 4 bathrooms. In Addition there is a beautiful office with one wall of built in book shelves, and the office has fiber optic internet service into the office making it great for anyone needing to work from home. There is a big deck leading to the 2 car carport and looking out over the big back yard, a great place to relax and enjoy nature and watch the abundant wildlife. All of this on over 100 acres of Ozark Beauty, Mature timber, tons of whitetail deer and this property is less than 700' from the banks of the Gasconade river and 3 miles from I-44 about half way between St. Louis and Springfield, 10 miles from Rolla home of Missouri S & T University and about 20 miles to Fort Leonard Wood. Just a short drive from Gasconade River access Little Piney Creek and Thousands of acres of Mark Twain National Forest. Don't miss out on this Amazing Opportunity that is ready to go!