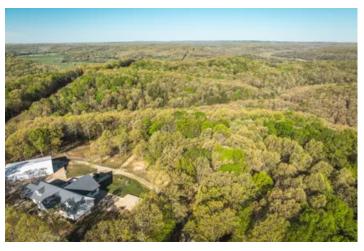

#### **PROPERTY DESCRIPTION**

Welcome to one of the nicest properties that I have had the opportunity to market. This beautiful home is on a private drive just off of a paved county road. The circle drive passes the home and there is a 4 car garage that has a full length covered lean to on the back with concrete floor for you RV or equipment. This magnificent home is absolutely beautiful when you pull up and see the dormers and the covered front porch, you will know that you are coming home. The home is a 4 bedroom with an additional non conforming 5th bedroom and 4 bathrooms. In Addition there is a beautiful office with one wall of built in book shelves, and the office has fiber optic internet service into the office making it great for anyone needing to work from home. There is a big deck leading to the 2 car carport and looking out over the big back yard, a great place to relax and enjoy nature and watch the abundant wildlife. All of this on over 100 acres of Ozark Beauty, Mature timber, tons of whitetail deer and this property is less than 700' from the banks of the Gasconade river and 3 miles from I-44 about half way between St. Louis and Springfield, 10 miles from Rolla home of Missouri S & T University and about 20 miles to Fort Leonard Wood. Just a short drive from Gasconade River access Little Piney Creek and Thousands of acres of Mark Twain National Forest. Don't miss out on this Amazing Opportunity that is ready to go!