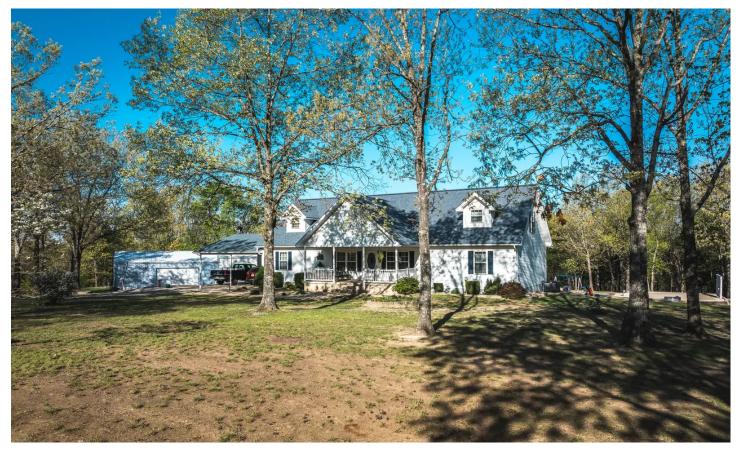

#### **PROPERTY DESCRIPTION**

Welcome to one of the nicest properties that I have had the opportunity to market. This beautiful home is on a private drive just off of a paved county road. The circle drive passes the home and there is a 4 car garage that has a full length covered lean to on the back with concrete floor for you RV or equipment. This magnificent home is absolutely beautiful when you pull up and see the dormers and the covered front porch, you will know that you are coming home. The home is a 4 bedroom with an additional non conforming 5th bedroom and 4 bathrooms. In Addition there is a beautiful office with one wall of built in book shelves, and the office has fiber optic internet service into the office making it great for anyone needing to work from home. There is a big deck leading to the 2 car carport and looking out over the big back yard, a great place to relax and enjoy nature and watch the abundant wildlife. All of this on over 100 acres of Ozark Beauty, Mature timber, tons of whitetail deer and this property is less than 700' from the banks of the Gasconade river and 3 miles from I-44 about half way between St. Louis and Springfield, 10 miles from Rolla home of Missouri S & T University and about 20 miles to Fort Leonard Wood. Just a short drive from Gasconade River access Little Piney Creek and Thousands of acres of Mark Twain National Forest. Don't miss out on this Amazing Opportunity that is ready to go!