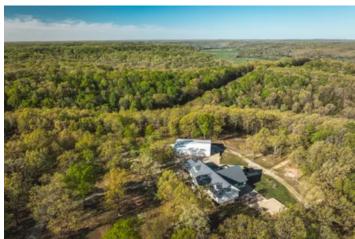

#### **PROPERTY DESCRIPTION**

Welcome to one of the nicest properties that I have had the opportunity to market. This beautiful home is on a private drive just off of a paved county road. The circle drive passes the home and there is a 4 car garage that has a full length covered lean to on the back with concrete floor for you RV or equipment. This magnificent home is absolutely beautiful when you pull up and see the dormers and the covered front porch, you will know that you are coming home. The home is a 4 bedroom with an additional non conforming 5th bedroom and 4 bathrooms. In Addition there is a beautiful office with one wall of built in book shelves, and the office has fiber optic internet service into the office making it great for anyone needing to work from home. There is a big deck leading to the 2 car carport and looking out over the big back yard, a great place to relax and enjoy nature and watch the abundant wildlife. All of this on over 100 acres of Ozark Beauty, Mature timber, tons of whitetail deer and this property is less than 700' from the banks of the Gasconade river and 3 miles from I-44 about half way between St. Louis and Springfield, 10 miles from Rolla home of Missouri S & T University and about 20 miles to Fort Leonard Wood. Just a short drive from Gasconade River access Little Piney Creek and Thousands of acres of Mark Twain National Forest. Don't miss out on this Amazing Opportunity that is ready to go!