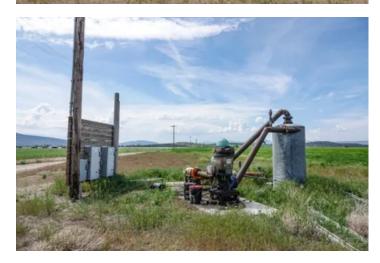

#### **PROPERTY DESCRIPTION**

This 316.5+/- far northern California acreage is currently leased through 2029, for strawberry nursery stock. The lease has a gross income of \$150,000 year. There are two nice pole barns, 1500-ton total storage capacity, both in good condition. There are 3 wells, with production information available. Irrigation is 3 pivots for 260 acres and some solid set hand line for remaining acres. Photos are from 2023 when the ranch was planted in organic alfalfa, yielding 5+ tons per acre. There are no homes on the land. It's conveniently located just off Hwy 97, not far from Macdoel, CA, just over a half an hour from Klamath Falls, OR. There are pretty views of Mt. Shasta and the surrounding crop land. The soil types are Doel Sandy Loam (majority) and some Poman Sandy Loam. If you're looking for some nice productive crop ground in Butte Valley, Siskiyou County, come see this one!

#### Property Highlights:

- Organic Farmland
- Currently leased to Grow Strawberry Plants
- Prior Crop was Alfalfa Hay
- 3 Wells
- 3 Pivots and Solid Set Irrigation System
- Immediate Access to Hwy 97 for Trucking
- Siskiyou County
- Butte Valley
- Near Oregon/California Border