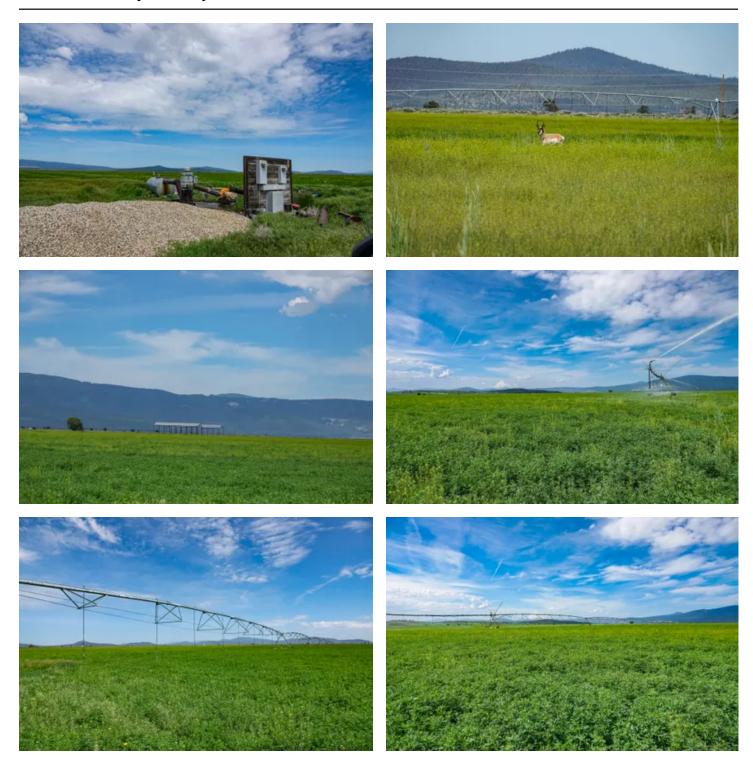

#### **PROPERTY DESCRIPTION**

This 316.5+/- far northern California acreage is currently leased through 2029, for strawberry nursery stock. The lease has a gross income of \$150,000 year. There are two nice pole barns, 1500-ton total storage capacity, both in good condition. There are 3 wells, with production information available. Irrigation is 3 pivots for 260 acres and some solid set hand line for remaining acres. Photos are from 2023 when the ranch was planted in organic alfalfa, yielding 5+ tons per acre. There are no homes on the land. It's conveniently located just off Hwy 97, not far from Macdoel, CA, just over a half an hour from Klamath Falls, OR. There are pretty views of Mt. Shasta and the surrounding crop land. The soil types are Doel Sandy Loam (majority) and some Poman Sandy Loam. If you're looking for some nice productive crop ground in Butte Valley, Siskiyou County, come see this one!

#### Property Highlights:

- Organic Farmland
- Currently leased to Grow Strawberry Plants
- Prior Crop was Alfalfa Hay
- 3 Wells
- 3 Pivots and Solid Set Irrigation System
- Immediate Access to Hwy 97 for Trucking
- Siskiyou County
- Butte Valley
- Near Oregon/California Border