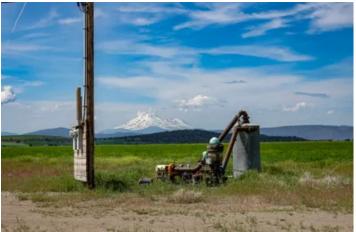

#### **PROPERTY DESCRIPTION**

This 316.5+/- far northern California acreage is currently leased through 2029, for strawberry nursery stock. The lease has a gross income of \$150,000 year. There are two nice pole barns, 1500-ton total storage capacity, both in good condition. There are 3 wells, with production information available. Irrigation is 3 pivots for 260 acres and some solid set hand line for remaining acres. Photos are from 2023 when the ranch was planted in organic alfalfa, yielding 5+ tons per acre. There are no homes on the land. It's conveniently located just off Hwy 97, not far from Macdoel, CA, just over a half an hour from Klamath Falls, OR. There are pretty views of Mt. Shasta and the surrounding crop land. The soil types are Doel Sandy Loam (majority) and some Poman Sandy Loam. If you're looking for some nice productive crop ground in Butte Valley, Siskiyou County, come see this one!

#### Property Highlights:

- Organic Farmland
- Currently leased to Grow Strawberry Plants
- Prior Crop was Alfalfa Hay
- 3 Wells
- 3 Pivots and Solid Set Irrigation System
- Immediate Access to Hwy 97 for Trucking
- Siskiyou County
- Butte Valley
- Near Oregon/California Border