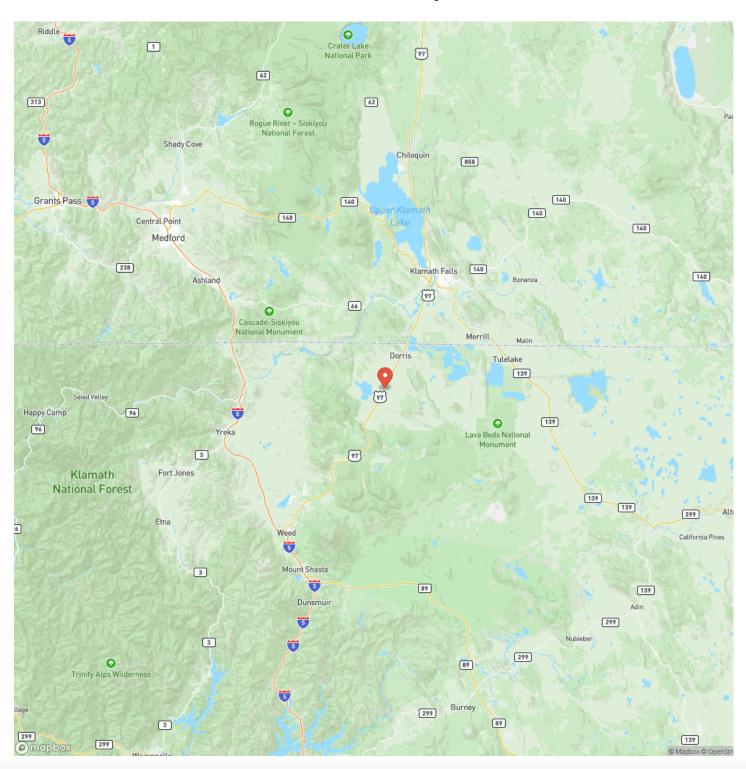

n the ranch was planted in organic alfalfa, yielding 5+ tons per acre. There are no homes on the land. It's conveniently located just off Hwy 97, not far from Macdoel, CA, just over a half an hour from Klamath Falls, OR. There are pretty views of Mt. Shasta and the surrounding crop land. The soil types are Doel Sandy Loam (majority) and some Poman Sandy Loam. If you're looking for some nice productive crop ground in Butte Valley, Siskiyou County, come see this one!

#### Property Highlights:

- Organic Farmland
- Currently leased to Grow Strawberry Plants
- Prior Crop was Alfalfa Hay
- 3 Wells
- 3 Pivots and Solid Set Irrigation System
- Immediate Access to Hwy 97 for Trucking
- Siskiyou County
- Butte Valley
- Near Oregon/California Border







# **Locator Map**





# **Locator Map**





# **Satellite Map**





## Shady Dell Ranch Macdoel, CA / Siskiyou County

# LISTING REPRESENTATIVE For more information contact:



### Representative

Kathy Hayden

### Mobile

(530) 598-5336

### **Email**

ranchre@yahoo.com

#### **Address**

11806 Main Street

### City / State / Zip

Fort Jones, CA 96032

| <u>NOTES</u> |  |  |
|--------------|--|--|
|              |  |  |
|              |  |  |
|              |  |  |
|              |  |  |
|              |  |  |
|              |  |  |
|              |  |  |
|              |  |  |
|              |  |  |
|              |  |  |
|              |  |  |
|              |  |  |
|              |  |  |
|              |  |  |



| <u>NOTES</u> |  |
|--------------|--|
|              |  |
|              |  |
|              |  |
|