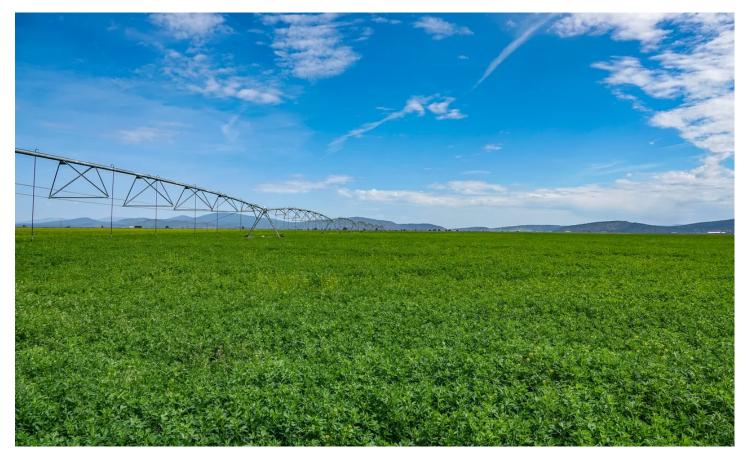

#### **PROPERTY DESCRIPTION**

This 316.5+/- far northern California acreage is currently leased through 2029, for strawberry nursery stock. The lease has a gross income of \$150,000 year. There are two nice pole barns, 1500-ton total storage capacity, both in good condition. There are 3 wells, with production information available. Irrigation is 3 pivots for 260 acres and some solid set hand line for remaining acres. Photos are from 2023 when the ranch was planted in organic alfalfa, yielding 5+ tons per acre. There are no homes on the land. It's conveniently located just off Hwy 97, not far from Macdoel, CA, just over a half an hour from Klamath Falls, OR. There are pretty views of Mt. Shasta and the surrounding crop land. The soil types are Doel Sandy Loam (majority) and some Poman Sandy Loam. If you're looking for some nice productive crop ground in Butte Valley, Siskiyou County, come see this one!

#### Property Highlights:

- Organic Farmland
- Currently leased to Grow Strawberry Plants
- Prior Crop was Alfalfa Hay
- 3 Wells
- 3 Pivots and Solid Set Irrigation System
- Immediate Access to Hwy 97 for Trucking
- Siskiyou County
- Butte Valley
- Near Oregon/California Border