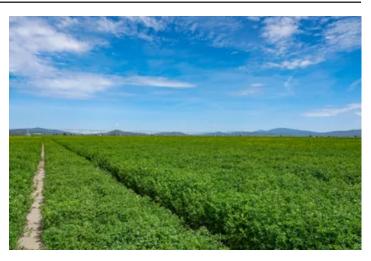

#### **PROPERTY DESCRIPTION**

This 316.5+/- far northern California acreage is currently leased through 2029, for strawberry nursery stock. The lease has a gross income of \$150,000 year. There are two nice pole barns, 1500-ton total storage capacity, both in good condition. There are 3 wells, with production information available. Irrigation is 3 pivots for 260 acres and some solid set hand line for remaining acres. Photos are from 2023 when the ranch was planted in organic alfalfa, yielding 5+ tons per acre. There are no homes on the land. It's conveniently located just off Hwy 97, not far from Macdoel, CA, just over a half an hour from Klamath Falls, OR. There are pretty views of Mt. Shasta and the surrounding crop land. The soil types are Doel Sandy Loam (majority) and some Poman Sandy Loam. If you're looking for some nice productive crop ground in Butte Valley, Siskiyou County, come see this one!

#### Property Highlights:

- Organic Farmland
- Currently leased to Grow Strawberry Plants
- Prior Crop was Alfalfa Hay
- 3 Wells
- 3 Pivots and Solid Set Irrigation System
- Immediate Access to Hwy 97 for Trucking
- Siskiyou County
- Butte Valley
- Near Oregon/California Border