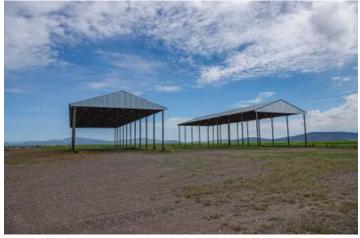

#### **PROPERTY DESCRIPTION**

This 316.5+/- far northern California acreage is currently leased through 2029, for strawberry nursery stock. The lease has a gross income of \$150,000 year. There are two nice pole barns, 1500-ton total storage capacity, both in good condition. There are 3 wells, with production information available. Irrigation is 3 pivots for 260 acres and some solid set hand line for remaining acres. Photos are from 2023 when the ranch was planted in organic alfalfa, yielding 5+ tons per acre. There are no homes on the land. It's conveniently located just off Hwy 97, not far from Macdoel, CA, just over a half an hour from Klamath Falls, OR. There are pretty views of Mt. Shasta and the surrounding crop land. The soil types are Doel Sandy Loam (majority) and some Poman Sandy Loam. If you're looking for some nice productive crop ground in Butte Valley, Siskiyou County, come see this one!