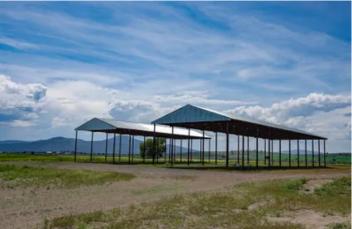

#### **PROPERTY DESCRIPTION**

This 316.5+/- far northern California acreage is currently leased through 2029, for strawberry nursery stock. The lease has a gross income of \$150,000 year. There are two nice pole barns, 1500-ton total storage capacity, both in good condition. There are 3 wells, with production information available. Irrigation is 3 pivots for 260 acres and some solid set hand line for remaining acres. Photos are from 2023 when the ranch was planted in organic alfalfa, yielding 5+ tons per acre. There are no homes on the land. It's conveniently located just off Hwy 97, not far from Macdoel, CA, just over a half an hour from Klamath Falls, OR. There are pretty views of Mt. Shasta and the surrounding crop land. The soil types are Doel Sandy Loam (majority) and some Poman Sandy Loam. If you're looking for some nice productive crop ground in Butte Valley, Siskiyou County, come see this one!