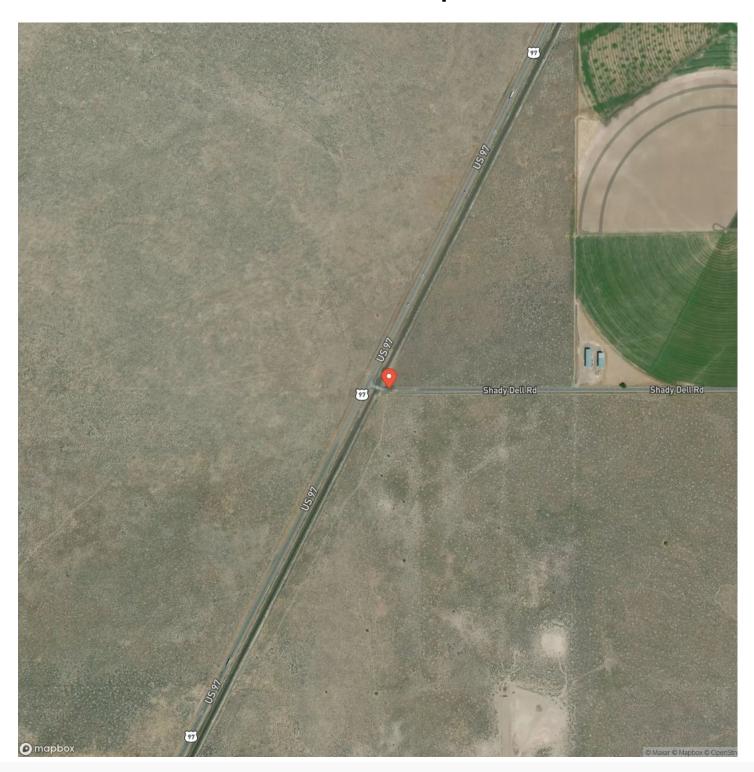

n organic alfalfa, yielding 5+ tons per acre. There are no homes on the land. It's conveniently located just off Hwy 97, not far from Macdoel, CA, just over a half an hour from Klamath Falls, OR. There are pretty views of Mt. Shasta and the surrounding crop land. The soil types are Doel Sandy Loam (majority) and some Poman Sandy Loam. If you're looking for some nice productive crop ground in Butte Valley, Siskiyou County, come see this one!

#### Property Highlights:

- Organic Farmland
- Currently leased to Grow Strawberry Plants
- Prior Crop was Alfalfa Hay
- 3 Wells
- 3 Pivots and Solid Set Irrigation System
- Immediate Access to Hwy 97 for Trucking
- Siskiyou County
- Butte Valley
- Near Oregon/California Border







# **Locator Map**





# **Locator Map**





# **Satellite Map**





## Shady Dell Ranch Macdoel, CA / Siskiyou County

# LISTING REPRESENTATIVE For more information contact:



### Representative

Kathy Hayden

### Mobile

(530) 598-5336

### **Email**

ranchre@yahoo.com

#### **Address**

11806 Main Street

### City / State / Zip

Fort Jones, CA 96032

| <u>NOTES</u> |  |  |
|--------------|--|--|
|              |  |  |
|              |  |  |
|              |  |  |
|              |  |  |
|              |  |  |
|              |  |  |
|              |  |  |
|              |  |  |
|              |  |  |
|              |  |  |
|              |  |  |
|              |  |  |
|              |  |  |
|              |  |  |



| <u>NOTES</u> |  |
|--------------|--|
|              |  |
|              |  |
|              |  |
|              |  |
|              |