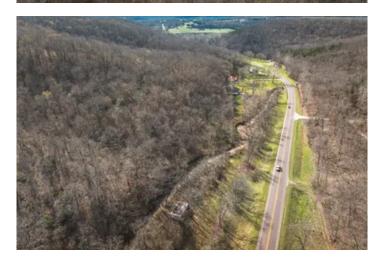

#### **PROPERTY DESCRIPTION**

Half mile from Gasconade River, this 46 Acres retreat is sure to please. Ideal building location, with utilities, Over 40 Acres undisturbed offers plenty of wildlife for hunting at your doorstep. So close to the river offers access to swimming fishing and floating. Just minutes from Waynesville .From I-44 Travel North 2 miles on Hwy 7Property belonged to deceased family member of current owner. They have not lived on Property. Mobil home on site is sold with property as is and not safely accessible and no value has been placed on any of structures on property. Unknown condition of well on property and seller is to make no repairs.