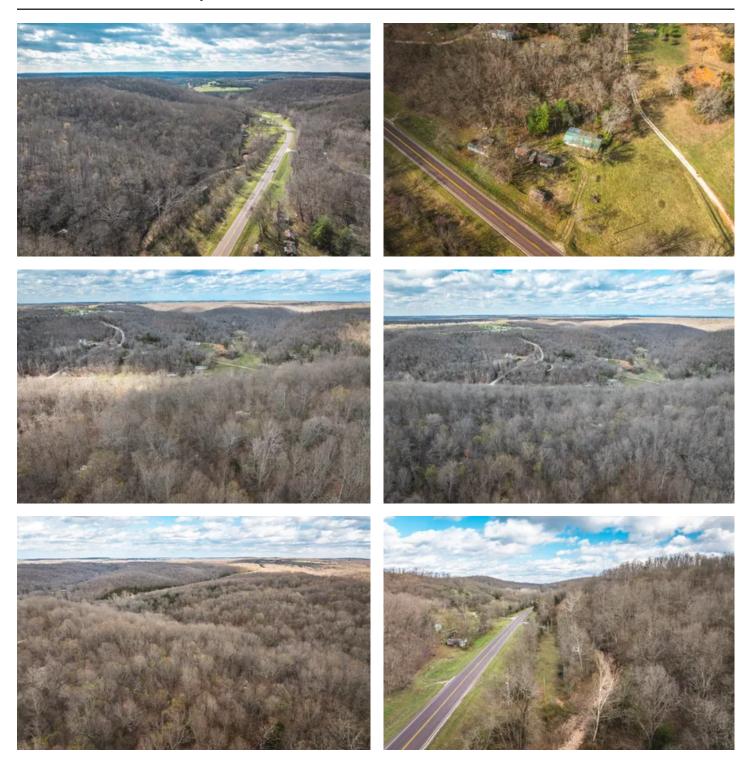

#### **PROPERTY DESCRIPTION**

Half mile from Gasconade River, this 46 Acres retreat is sure to please. Ideal building location, with utilities, Over 40 Acres undisturbed offers plenty of wildlife for hunting at your doorstep. So close to the river offers access to swimming fishing and floating. Just minutes from Waynesville .From I-44 Travel North 2 miles on Hwy 7Property belonged to deceased family member of current owner. They have not lived on Property. Mobil home on site is sold with property as is and not safely accessible and no value has been placed on any of structures on property. Unknown condition of well on property and seller is to make no repairs.