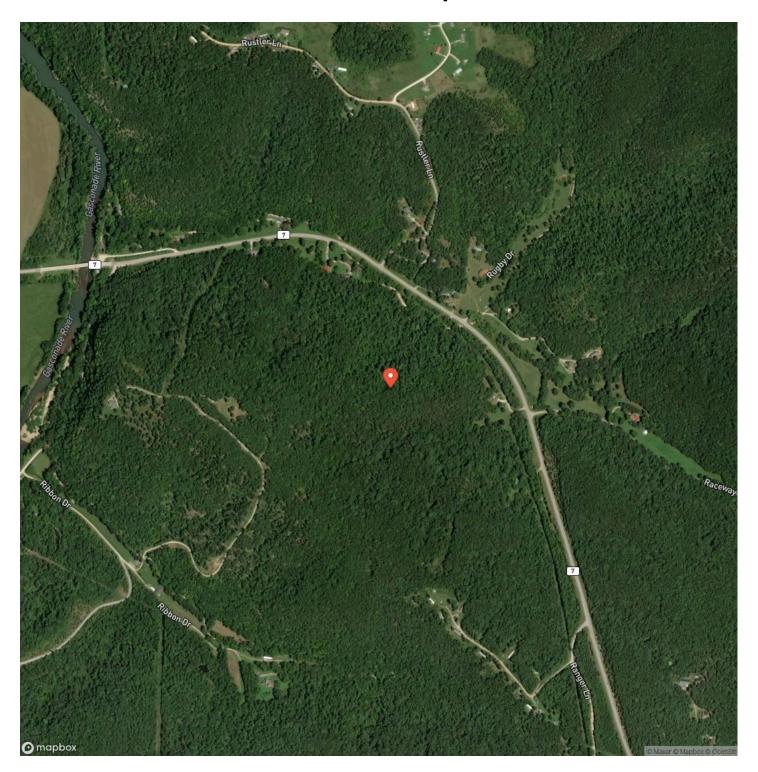

erty/richland-retreat-pulaskimissouri/54158/









#### **PROPERTY DESCRIPTION**

Half mile from Gasconade River, this 46 Acres retreat is sure to please. Ideal building location, with utilities, Over 40 Acres undisturbed offers plenty of wildlife for hunting at your doorstep. So close to the river offers access to swimming fishing and floating. Just minutes from Waynesville .From I-44 Travel North 2 miles on Hwy 7Property belonged to deceased family member of current owner. They have not lived on Property. Mobil home on site is sold with property as is and not safely accessible and no value has been placed on any of structures on property. Unknown condition of well on property and seller is to make no repairs.







## **Locator Map**





## **Locator Map**





# **Satellite Map**





# LISTING REPRESENTATIVE For more information contact:



### Representative

Ryan Shaw

#### Mobile

(636) 584-3746

#### Email

ryanshaw@livingthedreamland.com

#### **Address**

6485 N Service Road

### City / State / Zip

Leasburg, MO 65535

| <u>NOTES</u> |  |  |  |
|--------------|--|--|--|
|              |  |  |  |
|              |  |  |  |
|              |  |  |  |
|              |  |  |  |
|              |  |  |  |
|              |  |  |  |
|              |  |  |  |
|              |  |  |  |
|              |  |  |  |
|              |  |  |  |
|              |  |  |  |
|              |  |  |  |
|              |  |  |  |
|              |  |  |  |
|              |  |  |  |
|              |  |  |  |
|              |  |  |  |
|              |  |  |  |
|              |  |  |  |



|