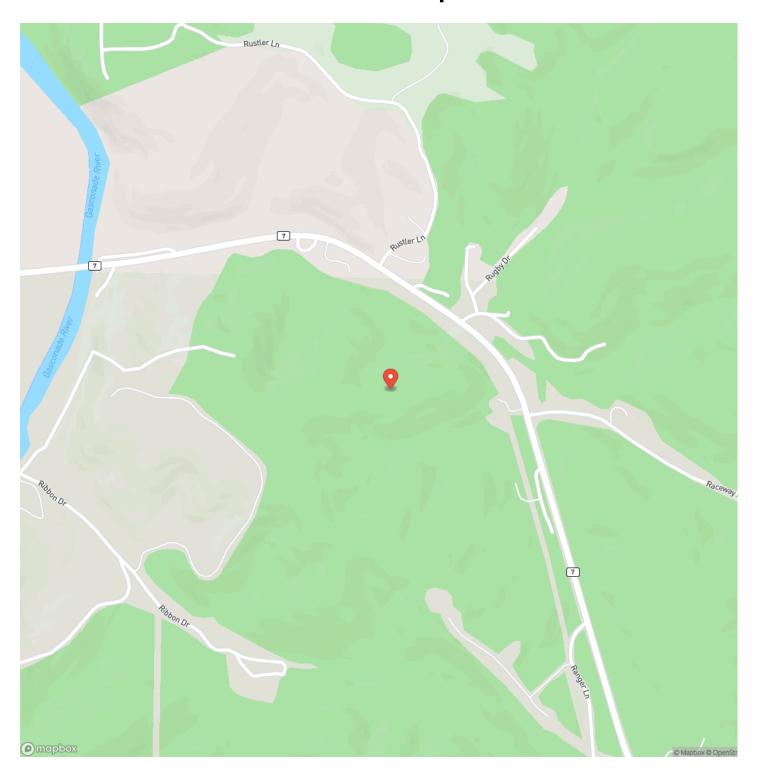

ty Website**

https://livingthedreamland.com/property/richland-retreat-pulaskimissouri/54158/









#### **PROPERTY DESCRIPTION**

Half mile from Gasconade River, this 46 Acres retreat is sure to please. Ideal building location, with utilities, Over 40 Acres undisturbed offers plenty of wildlife for hunting at your doorstep. So close to the river offers access to swimming fishing and floating. Just minutes from Waynesville .From I-44 Travel North 2 miles on Hwy 7Property belonged to deceased family member of current owner. They have not lived on Property. Mobil home on site is sold with property as is and not safely accessible and no value has been placed on any of structures on property. Unknown condition of well on property and seller is to make no repairs.







## **Locator Map**





## **Locator Map**





# **Satellite Map**





# LISTING REPRESENTATIVE For more information contact:



### Representative

Ryan Shaw

#### Mobile

(636) 584-3746

#### Email

ryanshaw@livingthedreamland.com

#### **Address**

6485 N Service Road

### City / State / Zip

Leasburg, MO 65535

| <u>NOTES</u> |  |  |  |
|--------------|--|--|--|
|              |  |  |  |
|              |  |  |  |
|              |  |  |  |
|              |  |  |  |
|              |  |  |  |
|              |  |  |  |
|              |  |  |  |
|              |  |  |  |
|              |  |  |  |
|              |  |  |  |
|              |  |  |  |
|              |  |  |  |
|              |  |  |  |
|              |  |  |  |
|              |  |  |  |
|              |  |  |  |
|              |  |  |  |
|