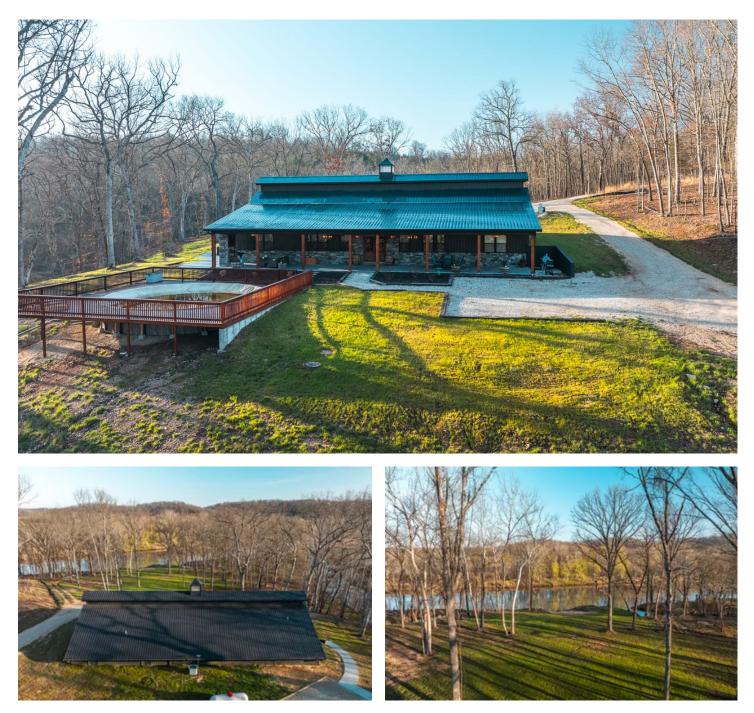

### **PROPERTY DESCRIPTION**

Beautiful Earth home on the Gasconade River! Check out this custom built 5 bedroom 3 1/2 bath home at the end of a secluded gravel road. Create your own personal getaway as you take in the beautiful scenes of the Ozarks and the Gasconade off your own front porch. This property has many features with a spacious home, a pool, three firepaces, a covered porch and an outdoor entertainment center. This is the perfect home for the outdoor enthusiasts with 28 m/l acres with great Whitetail deer and turkey and great fishing and a boat ramp all on your own property.