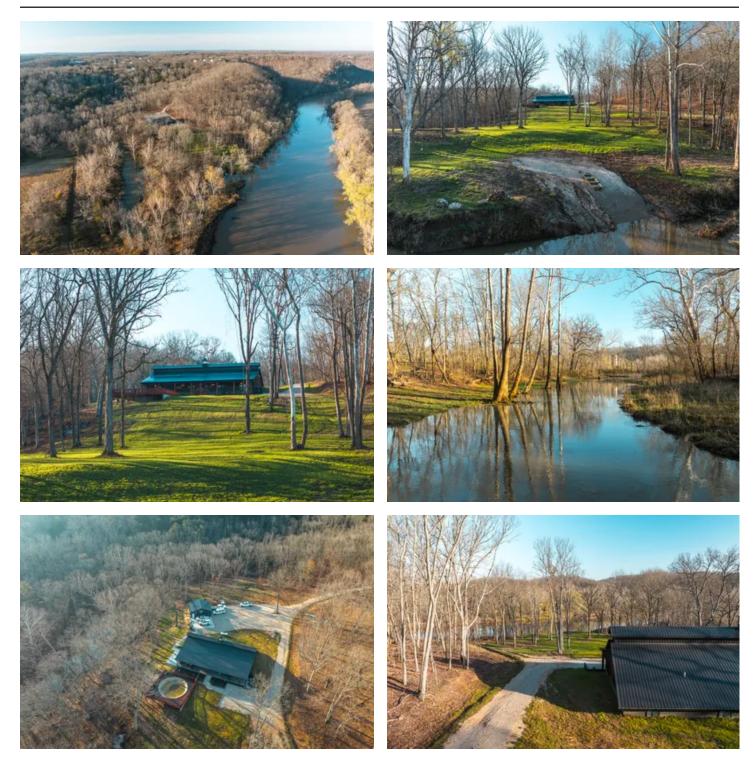

### **PROPERTY DESCRIPTION**

Beautiful Earth home on the Gasconade River! Check out this custom built 5 bedroom 3 1/2 bath home at the end of a secluded gravel road. Create your own personal getaway as you take in the beautiful scenes of the Ozarks and the Gasconade off your own front porch. This property has many features with a spacious home, a pool, three firepaces, a covered porch and an outdoor entertainment center. This is the perfect home for the outdoor enthusiasts with 28 m/l acres with great Whitetail deer and turkey and great fishing and a boat ramp all on your own property.