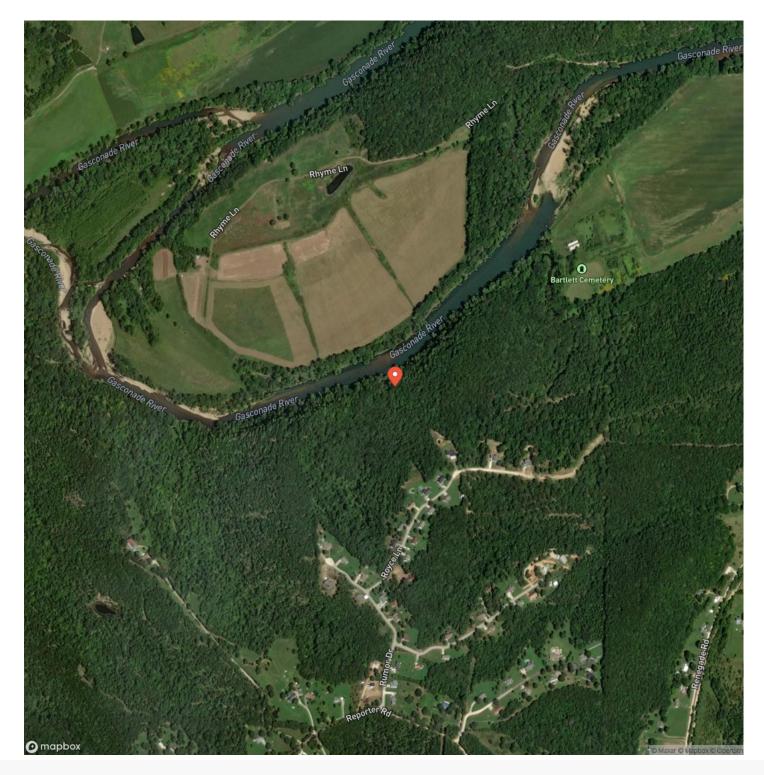

E INFO ONLINE:**

### **PROPERTY DESCRIPTION**

Beautiful Earth home on the Gasconade River! Check out this custom built 5 bedroom 3 1/2 bath home at the end of a secluded gravel road. Create your own personal getaway as you take in the beautiful scenes of the Ozarks and the Gasconade off your own front porch. This property has many features with a spacious home, a pool, three firepaces, a covered porch and an outdoor entertainment center. This is the perfect home for the outdoor enthusiasts with 28 m/l acres with great Whitetail deer and turkey and great fishing and a boat ramp all on your own property.



### Lodge at the Gasconade River Waynesville, MO / Pulaski County





# **Locator Map**





## **MORE INFO ONLINE:**

## **Locator Map**



**MORE INFO ONLINE:** 



# Satellite Map





## **MORE INFO ONLINE:**

#### LISTING REPRESENTATIVE For more information contact:



### <u>NOTES</u>

Representative

Jeff Browning

**Mobile** (417) 260-5176

**Office** (855) 289-3478

**Email** jwbrowning92@gmail.com

Address 26435 Sandbar Lane

**City / State / Zip** Laquey, MO 65534



## **MORE INFO ONLINE:**

| NOTES |  |
|-------|--|
|       |  |
|       |  |
|       |  |
|       |  |
|       |  |
|       |  |
|       |  |
|       |  |
|       |  |
|       |  |
|       |  |
|       |  |
|       |  |
|       |  |
|       |  |
|       |  |
|       |  |
|       |  |
|       |  |
|       |  |
|       |  |
|       |  |
|       |  |
|       |  |
|       |  |
|       |  |
|       |  |
|       |  |
|       |  |
|       |  |
|       |  |
|       |  |
|       |  |
|       |  |
|