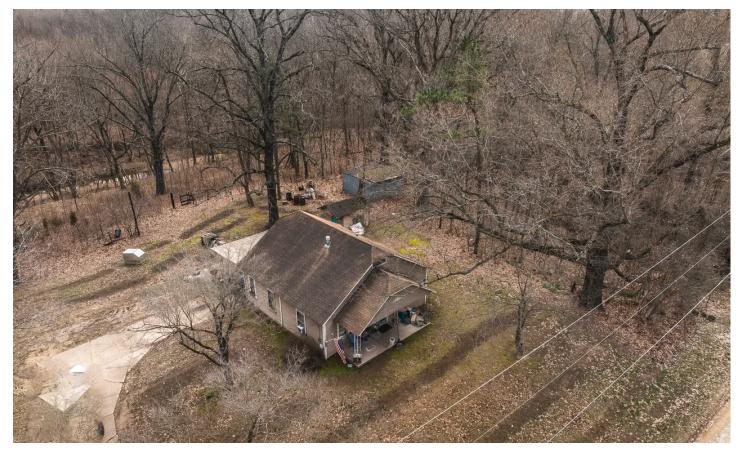

#### **PROPERTY DESCRIPTION**

Nestled off Highway 60, this 60 +/- acre property has a 2-bedroom, 1-bathroom house amidst a diverse landscape of woods and pasture, offering great hunting opportunities and scenic tranquility. Dexter Creek rolls through the middle of the property enhancing its natural beauty, while its prime location presents commercial potential for various ventures or development projects. Equipped with a well for reliable water source, and access to public water. This property offers a rare blend of amenities, making it an ideal haven for outdoor enthusiasts, investors, or entrepreneurs seeking an opportunity in a picturesque setting. From Dexter go east on highway 60. Take the Bloomfieild exit on to highway 25. Go north and turn left on to outer road north. The property will be on the right at the intersection of outer road north and county road 405.