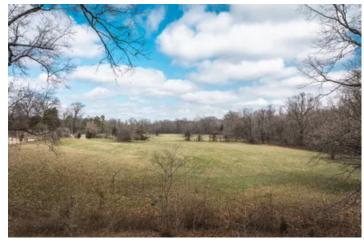

#### **PROPERTY DESCRIPTION**

Nestled off Highway 60, this 60 +/- acre property has a 2-bedroom, 1-bathroom house amidst a diverse landscape of woods and pasture, offering great hunting opportunities and scenic tranquility. Dexter Creek rolls through the middle of the property enhancing its natural beauty, while its prime location presents commercial potential for various ventures or development projects. Equipped with a well for reliable water source, and access to public water. This property offers a rare blend of amenities, making it an ideal haven for outdoor enthusiasts, investors, or entrepreneurs seeking an opportunity in a picturesque setting. From Dexter go east on highway 60. Take the Bloomfieild exit on to highway 25. Go north and turn left on to outer road north. The property will be on the right at the intersection of outer road north and county road 405.