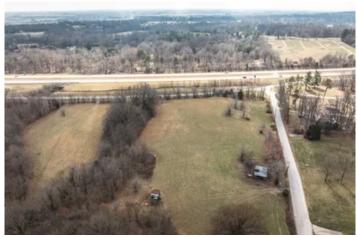

#### **PROPERTY DESCRIPTION**

Nestled off Highway 60, this 60 +/- acre property has a 2-bedroom, 1-bathroom house amidst a diverse landscape of woods and pasture, offering great hunting opportunities and scenic tranquility. Dexter Creek rolls through the middle of the property enhancing its natural beauty, while its prime location presents commercial potential for various ventures or development projects. Equipped with a well for reliable water source, and access to public water. This property offers a rare blend of amenities, making it an ideal haven for outdoor enthusiasts, investors, or entrepreneurs seeking an opportunity in a picturesque setting. From Dexter go east on highway 60. Take the Bloomfieild exit on to highway 25. Go north and turn left on to outer road north. The property will be on the right at the intersection of outer road north and county road 405.