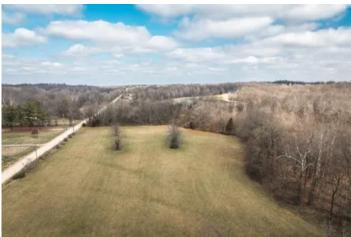

#### **PROPERTY DESCRIPTION**

Nestled off Highway 60, this 60 +/- acre property has a 2-bedroom, 1-bathroom house amidst a diverse landscape of woods and pasture, offering great hunting opportunities and scenic tranquility. Dexter Creek rolls through the middle of the property enhancing its natural beauty, while its prime location presents commercial potential for various ventures or development projects. Equipped with a well for reliable water source, and access to public water. This property offers a rare blend of amenities, making it an ideal haven for outdoor enthusiasts, investors, or entrepreneurs seeking an opportunity in a picturesque setting. From Dexter go east on highway 60. Take the Bloomfieild exit on to highway 25. Go north and turn left on to outer road north. The property will be on the right at the intersection of outer road north and county road 405.