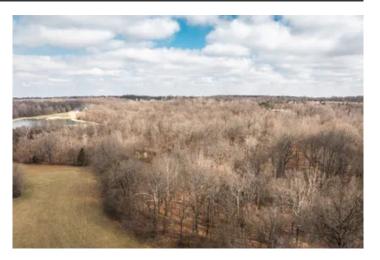

#### **PROPERTY DESCRIPTION**

Nestled off Highway 60, this 60 +/- acre property has a 2-bedroom, 1-bathroom house amidst a diverse landscape of woods and pasture, offering great hunting opportunities and scenic tranquility. Dexter Creek rolls through the middle of the property enhancing its natural beauty, while its prime location presents commercial potential for various ventures or development projects. Equipped with a well for reliable water source, and access to public water. This property offers a rare blend of amenities, making it an ideal haven for outdoor enthusiasts, investors, or entrepreneurs seeking an opportunity in a picturesque setting. From Dexter go east on highway 60. Take the Bloomfieild exit on to highway 25. Go north and turn left on to outer road north. The property will be on the right at the intersection of outer road north and county road 405.