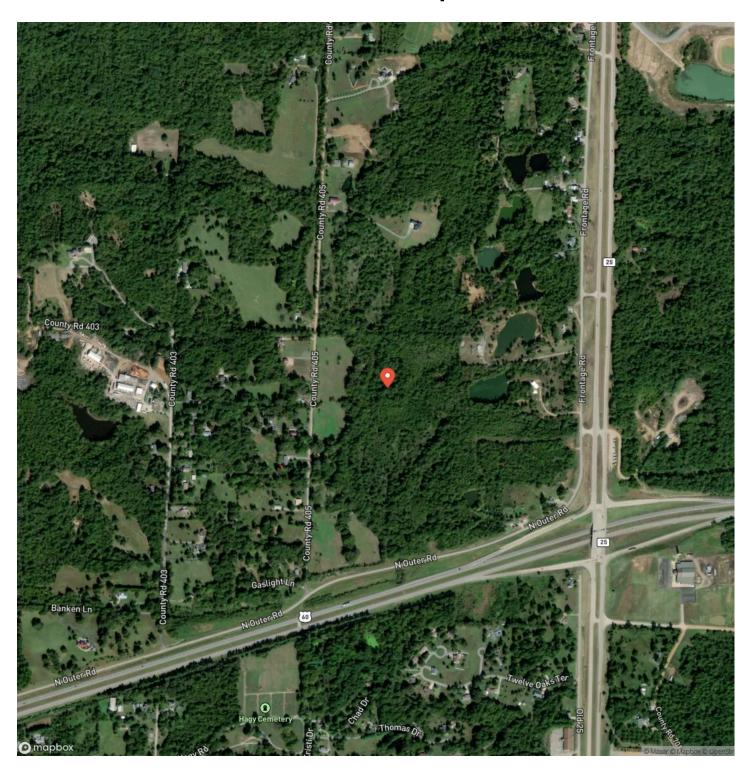

e, offering great hunting opportunities and scenic tranquility. Dexter Creek rolls through the middle of the property enhancing its natural beauty, while its prime location presents commercial potential for various ventures or development projects. Equipped with a well for reliable water source, and access to public water. This property offers a rare blend of amenities, making it an ideal haven for outdoor enthusiasts, investors, or entrepreneurs seeking an opportunity in a picturesque setting. From Dexter go east on highway 60. Take the Bloomfieild exit on to highway 25. Go north and turn left on to outer road north. The property will be on the right at the intersection of outer road north and county road 405.







### **Locator Map**





### **Locator Map**





## **Satellite Map**





# LISTING REPRESENTATIVE For more information contact:



Representative

Geoff Myers

Mobile

(573) 382-6544

Emai

geoff@livingthedreamland.com

**Address** 

6485 N Service Road

City / State / Zip

Leasburg, MO 65535

| <u>NOTES</u> |  |  |  |
|--------------|--|--|--|
|              |  |  |  |
|              |  |  |  |
|              |  |  |  |
|              |  |  |  |
|              |  |  |  |
|              |  |  |  |
| _            |  |  |  |
|              |  |  |  |
|              |  |  |  |
|              |  |  |  |
|              |  |  |  |
|              |  |  |  |
|              |  |  |  |
|              |  |  |  |



| <u>IOTES</u> |  |
|--------------|--|
|              |  |
|              |  |
|              |  |
|              |  |
|              |  |
|