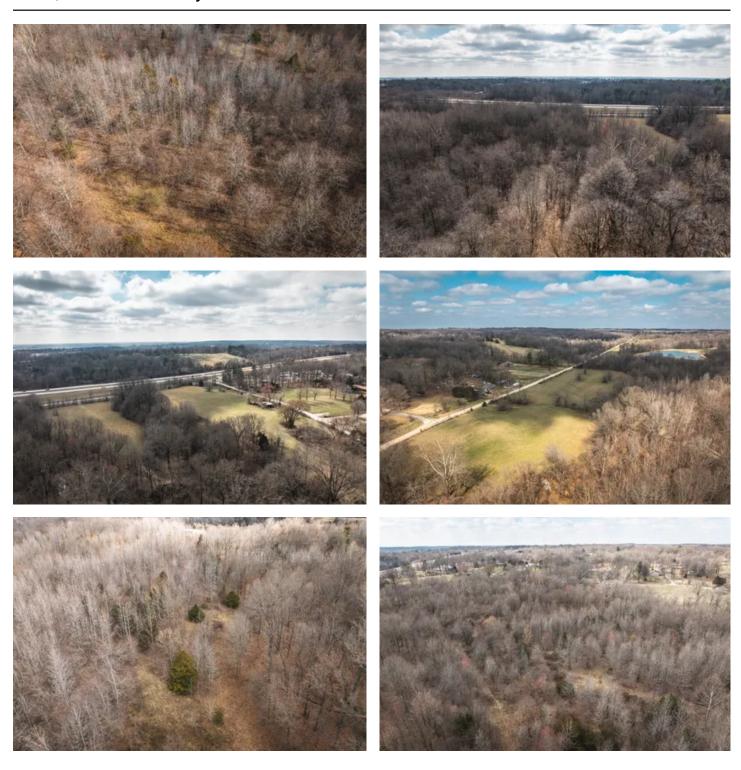

#### **PROPERTY DESCRIPTION**

Nestled off Highway 60, this 60 +/- acre property has a 2-bedroom, 1-bathroom house amidst a diverse landscape of woods and pasture, offering great hunting opportunities and scenic tranquility. Dexter Creek rolls through the middle of the property enhancing its natural beauty, while its prime location presents commercial potential for various ventures or development projects. Equipped with a well for reliable water source, and access to public water. This property offers a rare blend of amenities, making it an ideal haven for outdoor enthusiasts, investors, or entrepreneurs seeking an opportunity in a picturesque setting. From Dexter go east on highway 60. Take the Bloomfieild exit on to highway 25. Go north and turn left on to outer road north. The property will be on the right at the intersection of outer road north and county road 405.