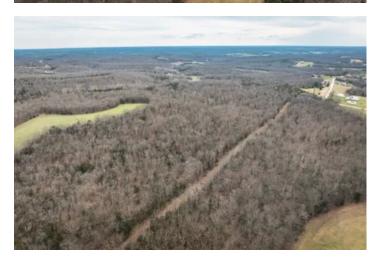

#### **PROPERTY DESCRIPTION**

Nestled on 110 acres of pristine land, this farm presents a unique opportunity for both outdoor enthusiasts and those seeking to build their dream home amidst nature's splendor. With approximately 10 acres of elevated ridge top fields and wooded areas with winding access trails, perfect for exploration and wildlife observation, a gentle creek winds through the property, adding to the natural charm. Some notable landscape features, including excellent drainage and wildlife-friendly spurs, contribute to the inviting habitat for deer, turkey, and other game species. With road frontage on two sides, accessing the property is convenient, making it ideal for creating your private retreat. Whether you're envisioning an outdoor sanctuary or a place to build a home, this farm offers the canvas upon which to paint your dreams. Don't miss this chance to claim your piece of paradise—schedule a viewing today!