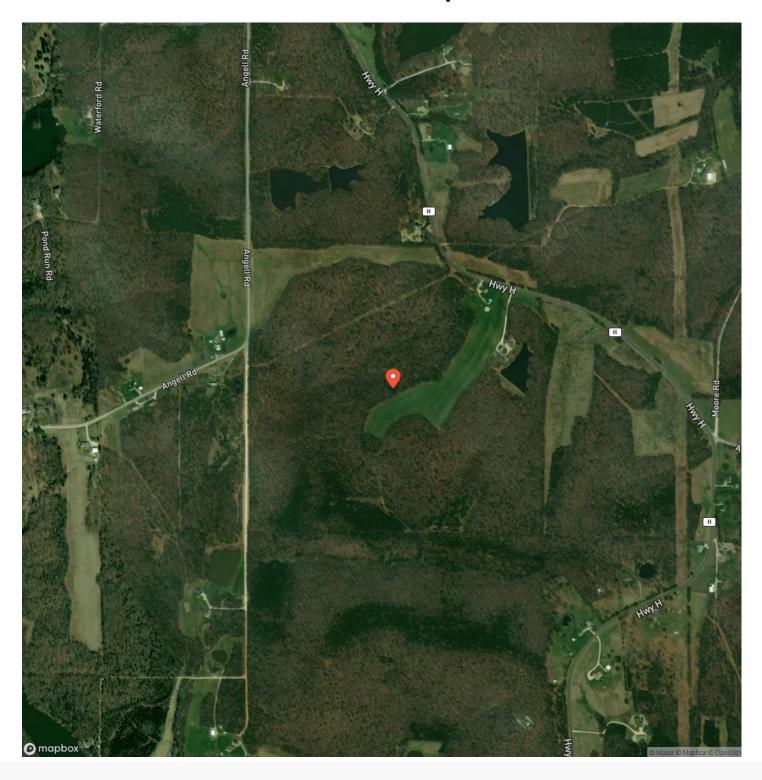

proximately 10 acres of elevated ridge top fields and wooded areas with winding access trails, perfect for exploration and wildlife observation, a gentle creek winds through the property, adding to the natural charm. Some notable landscape features, including excellent drainage and wildlife-friendly spurs, contribute to the inviting habitat for deer, turkey, and other game species. With road frontage on two sides, accessing the property is convenient, making it ideal for creating your private retreat. Whether you're envisioning an outdoor sanctuary or a place to build a home, this farm offers the canvas upon which to paint your dreams. Don't miss this chance to claim your piece of paradise—schedule a viewing today!







# **Locator Map**





## **Locator Map**





# **Satellite Map**





# LISTING REPRESENTATIVE For more information contact:



Representative

Sam Hrovat

Mobile

(573) 578-2404

Emai

samuel@livingthedreamland.com

**Address** 

City / State / Zip

Rolla, MO 65401

| NOTES |  |  |   |
|-------|--|--|---|
|       |  |  |   |
|       |  |  |   |
|       |  |  |   |
|       |  |  |   |
|       |  |  |   |
|       |  |  |   |
|       |  |  |   |
|       |  |  | _ |
|       |  |  |   |
|       |  |  |   |
|       |  |  |   |
|       |  |  |   |
|       |  |  | _ |



| NOTES |  |
|-------|--|
|       |  |
|       |  |
|       |  |
|       |  |
|       |  |
|       |  |
|       |  |
|       |  |
|       |  |
|       |  |
|       |  |
|       |  |
|       |  |
|       |  |
|       |  |
|       |  |
|       |  |
|       |  |
|       |  |
|       |  |
|       |