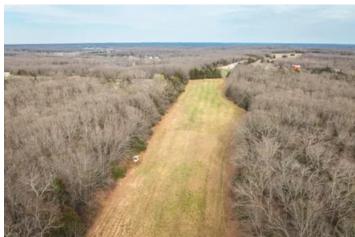

#### **PROPERTY DESCRIPTION**

Nestled on 110 acres of pristine land, this farm presents a unique opportunity for both outdoor enthusiasts and those seeking to build their dream home amidst nature's splendor. With approximately 10 acres of elevated ridge top fields and wooded areas with winding access trails, perfect for exploration and wildlife observation, a gentle creek winds through the property, adding to the natural charm. Some notable landscape features, including excellent drainage and wildlife-friendly spurs, contribute to the inviting habitat for deer, turkey, and other game species. With road frontage on two sides, accessing the property is convenient, making it ideal for creating your private retreat. Whether you're envisioning an outdoor sanctuary or a place to build a home, this farm offers the canvas upon which to paint your dreams. Don't miss this chance to claim your piece of paradise—schedule a viewing today!