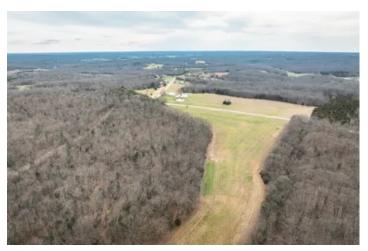

#### **PROPERTY DESCRIPTION**

Nestled on 110 acres of pristine land, this farm presents a unique opportunity for both outdoor enthusiasts and those seeking to build their dream home amidst nature's splendor. With approximately 10 acres of elevated ridge top fields and wooded areas with winding access trails, perfect for exploration and wildlife observation, a gentle creek winds through the property, adding to the natural charm. Some notable landscape features, including excellent drainage and wildlife-friendly spurs, contribute to the inviting habitat for deer, turkey, and other game species. With road frontage on two sides, accessing the property is convenient, making it ideal for creating your private retreat. Whether you're envisioning an outdoor sanctuary or a place to build a home, this farm offers the canvas upon which to paint your dreams. Don't miss this chance to claim your piece of paradise—schedule a viewing today!