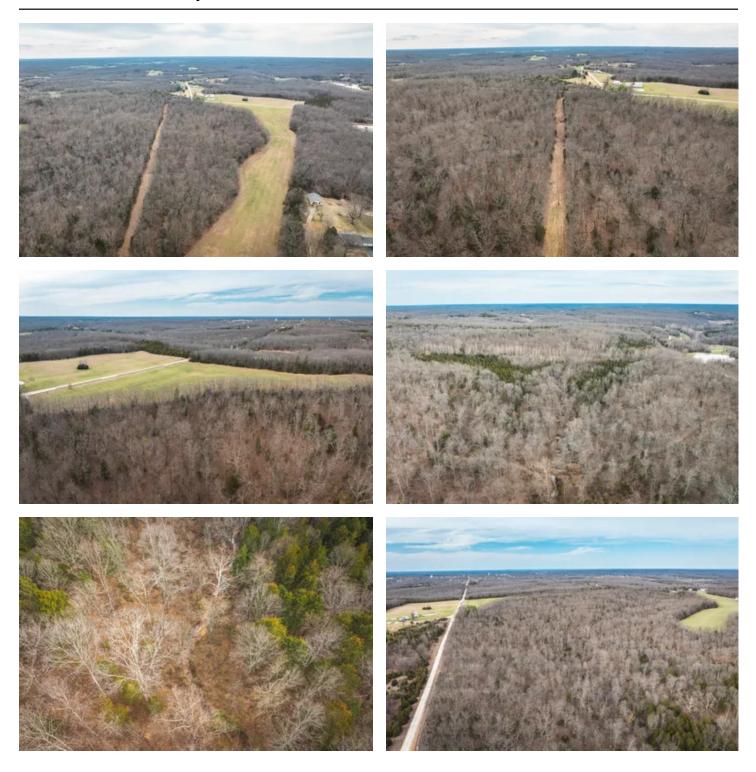

#### **PROPERTY DESCRIPTION**

Nestled on 110 acres of pristine land, this farm presents a unique opportunity for both outdoor enthusiasts and those seeking to build their dream home amidst nature's splendor. With approximately 10 acres of elevated ridge top fields and wooded areas with winding access trails, perfect for exploration and wildlife observation, a gentle creek winds through the property, adding to the natural charm. Some notable landscape features, including excellent drainage and wildlife-friendly spurs, contribute to the inviting habitat for deer, turkey, and other game species. With road frontage on two sides, accessing the property is convenient, making it ideal for creating your private retreat. Whether you're envisioning an outdoor sanctuary or a place to build a home, this farm offers the canvas upon which to paint your dreams. Don't miss this chance to claim your piece of paradise—schedule a viewing today!