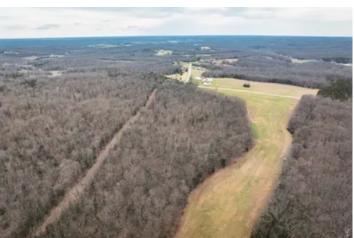

#### **PROPERTY DESCRIPTION**

Nestled on 110 acres of pristine land, this farm presents a unique opportunity for both outdoor enthusiasts and those seeking to build their dream home amidst nature's splendor. With approximately 10 acres of elevated ridge top fields and wooded areas with winding access trails, perfect for exploration and wildlife observation, a gentle creek winds through the property, adding to the natural charm. Some notable landscape features, including excellent drainage and wildlife-friendly spurs, contribute to the inviting habitat for deer, turkey, and other game species. With road frontage on two sides, accessing the property is convenient, making it ideal for creating your private retreat. Whether you're envisioning an outdoor sanctuary or a place to build a home, this farm offers the canvas upon which to paint your dreams. Don't miss this chance to claim your piece of paradise—schedule a viewing today!