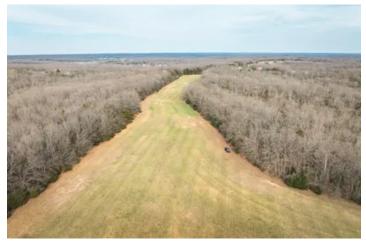

#### **PROPERTY DESCRIPTION**

Nestled on 110 acres of pristine land, this farm presents a unique opportunity for both outdoor enthusiasts and those seeking to build their dream home amidst nature's splendor. With approximately 10 acres of elevated ridge top fields and wooded areas with winding access trails, perfect for exploration and wildlife observation, a gentle creek winds through the property, adding to the natural charm. Some notable landscape features, including excellent drainage and wildlife-friendly spurs, contribute to the inviting habitat for deer, turkey, and other game species. With road frontage on two sides, accessing the property is convenient, making it ideal for creating your private retreat. Whether you're envisioning an outdoor sanctuary or a place to build a home, this farm offers the canvas upon which to paint your dreams. Don't miss this chance to claim your piece of paradise—schedule a viewing today!