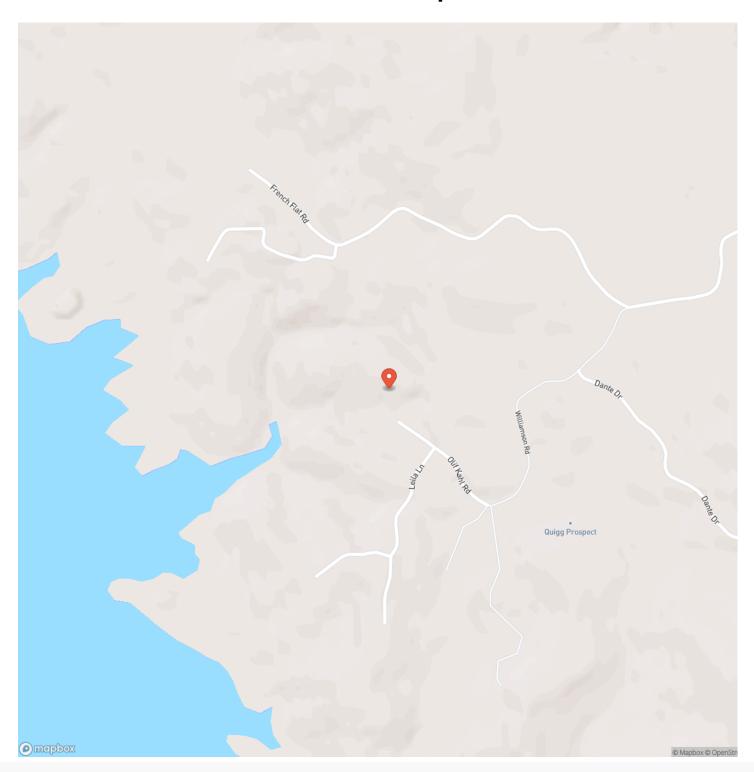

beautiful sunset followed by the glow of moonlit nights. This is a beautiful plus 5-acre parcel in the prestigious gated community of New Melones Sunset Lake Estates. Improved, ready to build pad includes septic system with passed inspection, and an approximately 33 gallon a minute well with inspection. The driveway has been improved, with extended culvert to improve drainage. Plans for a 2040 sq. ft., single story home approved by Tuolumne County Building Department are available. Enjoy a 5-minute stroll down your property to the water's edge.

### Property Highlights:

- Magical views of New Melones Lake
- Gated
- Driveway in
- Building pad ready to build
- Septic in
- Well in
- Permit for power ready to go
- · Sunsets forever

















# **MORE INFO ONLINE:**

# **Locator Map**





## **MORE INFO ONLINE:**

# **Locator Map**





## **MORE INFO ONLINE:**

# **Satellite Map**





## New Melones Sunset Jamestown, CA / Tuolumne County

# LISTING REPRESENTATIVE For more information contact:



Representative

Dan Durnall

Mobile

(209) 770-7204

Email

dandurnall@gmail.com

**Address** 

City / State / Zip

Vacaville, CA 95688

| <u>NOTES</u> |  |  |  |
|--------------|--|--|--|
|              |  |  |  |
|              |  |  |  |
|              |  |  |  |
|              |  |  |  |
|              |  |  |  |
|              |  |  |  |
|              |  |  |  |
|              |  |  |  |
|              |  |  |  |
|              |  |  |  |
|              |  |  |  |
|              |  |  |  |
|              |  |  |  |



| <u>NOTES</u> |  |
|--------------|--|
|