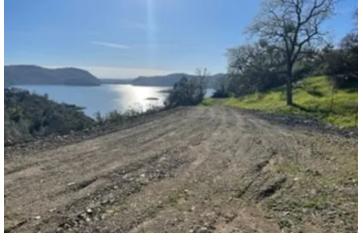

#### **PROPERTY DESCRIPTION**

Vacation views from your patio awaits you. Unmatched views of New Malones Lake are breathtaking. Escape the pressures of life, relax, and enjoy the best time of day, a most beautiful sunset followed by the glow of moonlit nights. This is a beautiful plus 5-acre parcel in the prestigious gated community of New Melones Sunset Lake Estates. Improved, ready to build pad includes septic system with passed inspection, and an approximately 33 gallon a minute well with inspection. The driveway has been improved, with extended culvert to improve drainage. Plans for a 2040 sq. ft., single story home approved by Tuolumne County Building Department are available. Enjoy a 5-minute stroll down your property to the water's edge.

### Property Highlights:

- Magical views of New Melones Lake
- Gated
- Driveway in
- Building pad ready to build
- Septic in
- Well in
- Permit for power ready to go
- · Sunsets forever