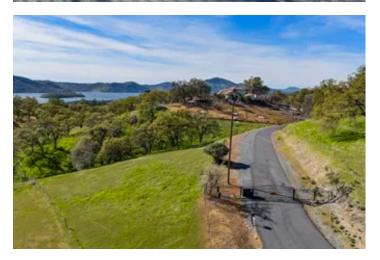

#### **PROPERTY DESCRIPTION**

Vacation views from your patio awaits you. Unmatched views of New Malones Lake are breathtaking. Escape the pressures of life, relax, and enjoy the best time of day, a most beautiful sunset followed by the glow of moonlit nights. This is a beautiful plus 5-acre parcel in the prestigious gated community of New Melones Sunset Lake Estates. Improved, ready to build pad includes septic system with passed inspection, and an approximately 33 gallon a minute well with inspection. The driveway has been improved, with extended culvert to improve drainage. Plans for a 2040 sq. ft., single story home approved by Tuolumne County Building Department are available. Enjoy a 5-minute stroll down your property to the water's edge.

### Property Highlights:

- Magical views of New Melones Lake
- Gated
- Driveway in
- Building pad ready to build
- Septic in
- Well in
- Permit for power ready to go
- · Sunsets forever