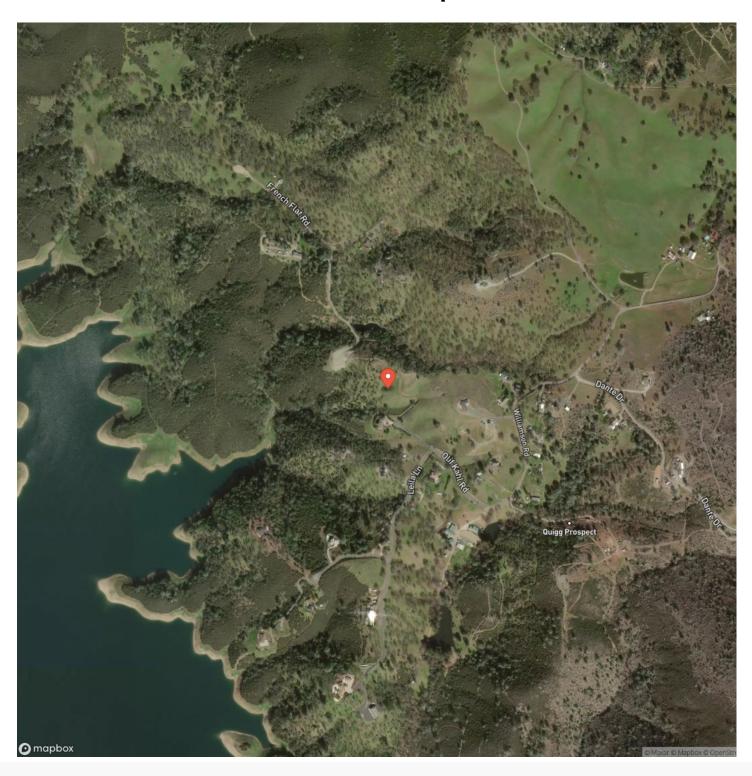

he prestigious gated community of New Melones Sunset Lake Estates. Improved, ready to build pad includes septic system with passed inspection, and an approximately 33 gallon a minute well with inspection. The driveway has been improved, with extended culvert to improve drainage. Plans for a 2040 sq. ft., single story home approved by Tuolumne County Building Department are available. Enjoy a 5-minute stroll down your property to the water's edge.

### Property Highlights:

- Magical views of New Melones Lake
- Gated
- Driveway in
- Building pad ready to build
- Septic in
- Well in
- Permit for power ready to go
- · Sunsets forever

















# **MORE INFO ONLINE:**

# **Locator Map**





## **MORE INFO ONLINE:**

# **Locator Map**





## **MORE INFO ONLINE:**

# **Satellite Map**





## New Melones Sunset Jamestown, CA / Tuolumne County

# LISTING REPRESENTATIVE For more information contact:



Representative

Dan Durnall

Mobile

(209) 770-7204

Email

dandurnall@gmail.com

**Address** 

City / State / Zip

Vacaville, CA 95688

| <u>NOTES</u> |  |  |  |
|--------------|--|--|--|
|              |  |  |  |
|              |  |  |  |
|              |  |  |  |
|              |  |  |  |
|              |  |  |  |
|              |  |  |  |
|              |  |  |  |
|              |  |  |  |
|              |  |  |  |
|              |  |  |  |
|              |  |  |  |
|              |  |  |  |
|              |  |  |  |



| <u>NOTES</u> |  |
|--------------|--|
|              |  |
|              |  |
|              |  |
|              |  |
|              |  |
|