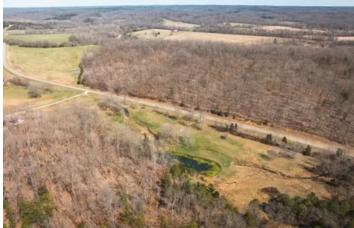

#### **PROPERTY DESCRIPTION**

Beautiful brick, ranch style home located on F highway is ready for a new family. This 3 bedroom, 2 1/2 bath home sitting on 24 acres has such personality and charm. The kitchen and dining area are combined with gorgeous windows that circle the eating area bringing the natural light in to brighten up your meals. The living rooms focal point is the fireplace and lovely flooring. The home throughout is well kept and also includes a basement that is partially finished. From the porch to the decks the views are top notch. Including a small lake and serval springs on the property the possibilities are endless on this mini-farm. The property also has a detached garage for parking or for storage, along with a chicken coop.