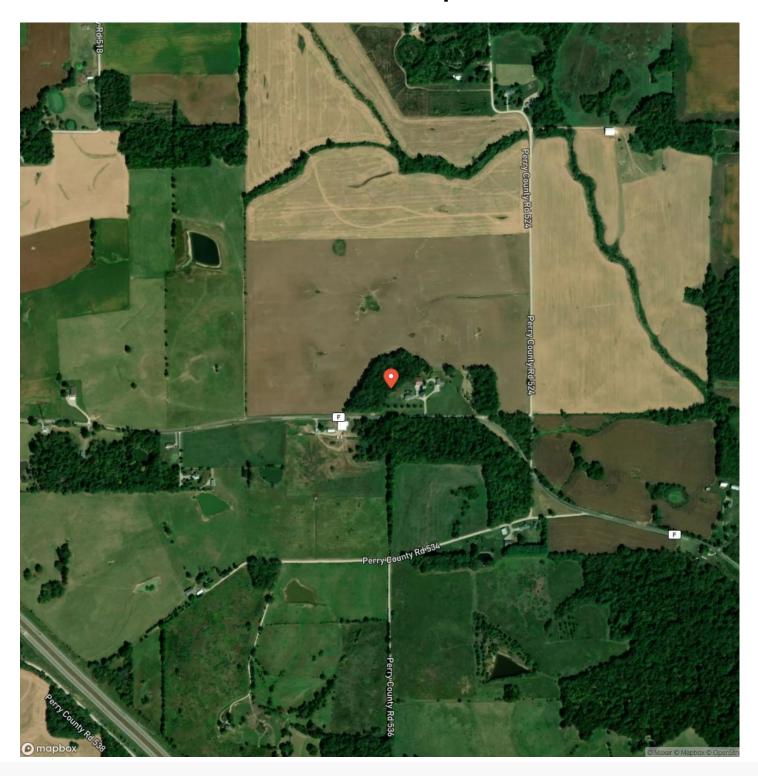

brick, ranch style home located on F highway is ready for a new family. This 3 bedroom, 2 1/2 bath home sitting on 24 acres has such personality and charm. The kitchen and dining area are combined with gorgeous windows that circle the eating area bringing the natural light in to brighten up your meals. The living rooms focal point is the fireplace and lovely flooring. The home throughout is well kept and also includes a basement that is partially finished. From the porch to the decks the views are top notch. Including a small lake and serval springs on the property the possibilities are endless on this mini-farm. The property also has a detached garage for parking or for storage, along with a chicken coop.

















# **Locator Map**





# **Locator Map**





# **Satellite Map**





# LISTING REPRESENTATIVE For more information contact:



### Representative

Lance Cureton

### Mobile

(573) 561-4400

### **Email**

lance@livingthedreamland.com

#### **Address**

515 S. Franklin St.

### City / State / Zip

Cuba, MO 65453

| <u>NOTES</u> |  |  |  |
|--------------|--|--|--|
|              |  |  |  |
|              |  |  |  |
|              |  |  |  |
|              |  |  |  |
|              |  |  |  |
|              |  |  |  |
|              |  |  |  |
|              |  |  |  |
|              |  |  |  |
|              |  |  |  |
|              |  |  |  |
|              |  |  |  |
|              |  |  |  |



| NOTES |   |
|-------|---|
|       |   |
|       | — |
|       |   |
|       |   |
|       |   |
|       |   |
|       |   |
|       |   |
|       |   |
|