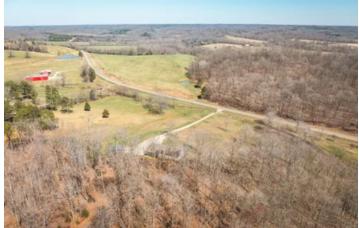

nd-madison-missouri/53619/









#### **PROPERTY DESCRIPTION**

Beautiful brick, ranch style home located on F highway is ready for a new family. This 3 bedroom, 2 1/2 bath home sitting on 24 acres has such personality and charm. The kitchen and dining area are combined with gorgeous windows that circle the eating area bringing the natural light in to brighten up your meals. The living rooms focal point is the fireplace and lovely flooring. The home throughout is well kept and also includes a basement that is partially finished. From the porch to the decks the views are top notch. Including a small lake and serval springs on the property the possibilities are endless on this mini-farm. The property also has a detached garage for parking or for storage, along with a chicken coop.

















# **Locator Map**





# **Locator Map**





# **Satellite Map**





# LISTING REPRESENTATIVE For more information contact:



### Representative

Lance Cureton

### Mobile

(573) 561-4400

### **Email**

lance@livingthedreamland.com

#### **Address**

515 S. Franklin St.

### City / State / Zip

Cuba, MO 65453

| <u>NOTES</u> |  |  |  |
|--------------|--|--|--|
|              |  |  |  |
|              |  |  |  |
|              |  |  |  |
|              |  |  |  |
|              |  |  |  |
|              |  |  |  |
|              |  |  |  |
|              |  |  |  |
|              |  |  |  |
|              |  |  |  |
|              |  |  |  |
|              |  |  |  |
|              |  |  |  |



| NOTES |   |
|-------|---|
|       |   |
|       | — |
|       |   |
|       |