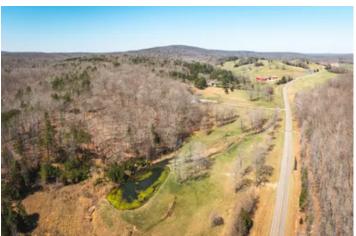

Springs of Marquand 4456 Highway F Marquand, MO 63655

\$349,999 24.190± Acres Madison County

#### **PROPERTY DESCRIPTION**

Beautiful brick, ranch style home located on F highway is ready for a new family. This 3 bedroom, 2 1/2 bath home sitting on 24 acres has such personality and charm. The kitchen and dining area are combined with gorgeous windows that circle the eating area bringing the natural light in to brighten up your meals. The living rooms focal point is the fireplace and lovely flooring. The home throughout is well kept and also includes a basement that is partially finished. From the porch to the decks the views are top notch. Including a small lake and serval springs on the property the possibilities are endless on this mini-farm. The property also has a detached garage for parking or for storage, along with a chicken coop.