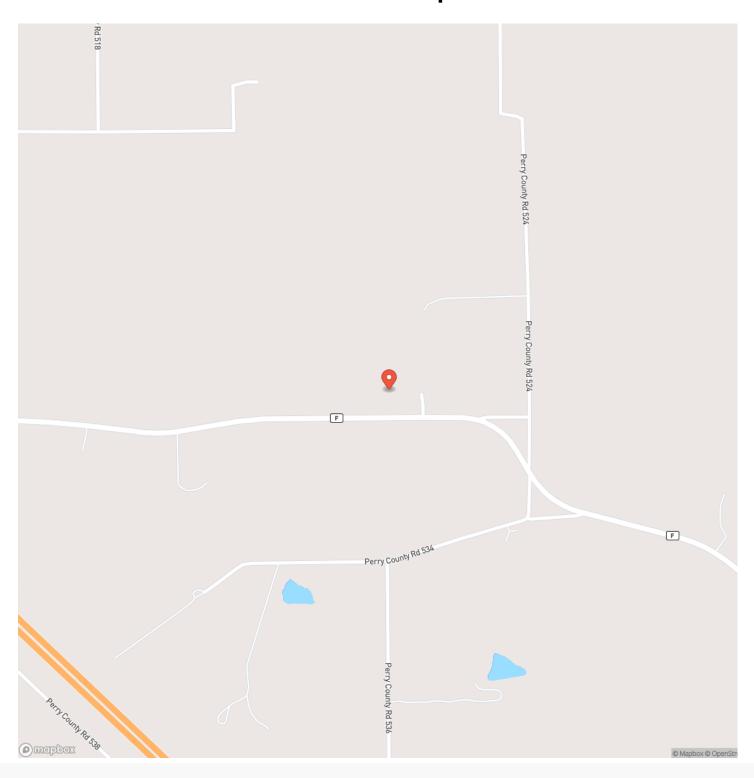

#### **PROPERTY DESCRIPTION**

Beautiful brick, ranch style home located on F highway is ready for a new family. This 3 bedroom, 2 1/2 bath home sitting on 24 acres has such personality and charm. The kitchen and dining area are combined with gorgeous windows that circle the eating area bringing the natural light in to brighten up your meals. The living rooms focal point is the fireplace and lovely flooring. The home throughout is well kept and also includes a basement that is partially finished. From the porch to the decks the views are top notch. Including a small lake and serval springs on the property the possibilities are endless on this mini-farm. The property also has a detached garage for parking or for storage, along with a chicken coop.

















# **Locator Map**





# **Locator Map**





# **Satellite Map**





# LISTING REPRESENTATIVE For more information contact:



### Representative

Lance Cureton

### Mobile

(573) 561-4400

### **Email**

lance@livingthedreamland.com

#### **Address**

515 S. Franklin St.

### City / State / Zip

Cuba, MO 65453

| <u>NOTES</u> |  |  |  |
|--------------|--|--|--|
|              |  |  |  |
|              |  |  |  |
|              |  |  |  |
|              |  |  |  |
|              |  |  |  |
|              |  |  |  |
|              |  |  |  |
|              |  |  |  |
|              |  |  |  |
|              |  |  |  |
|              |  |  |  |
|              |  |  |  |
|              |  |  |  |



| NOTES |   |
|-------|---|
|       |   |
|       | — |
|       |   |
|       |   |
|       |   |
|       |