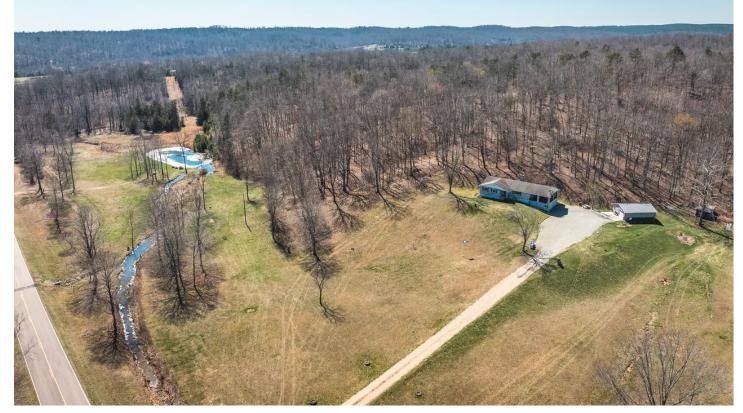

#### **PROPERTY DESCRIPTION**

Beautiful brick, ranch style home located on F highway is ready for a new family. This 3 bedroom, 2 1/2 bath home sitting on 24 acres has such personality and charm. The kitchen and dining area are combined with gorgeous windows that circle the eating area bringing the natural light in to brighten up your meals. The living rooms focal point is the fireplace and lovely flooring. The home throughout is well kept and also includes a basement that is partially finished. From the porch to the decks the views are top notch. Including a small lake and serval springs on the property the possibilities are endless on this mini-farm. The property also has a detached garage for parking or for storage, along with a chicken coop.