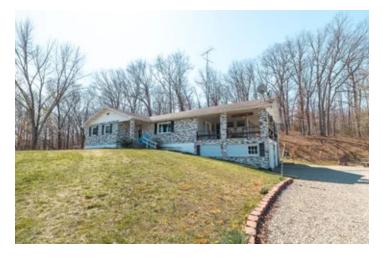

#### **PROPERTY DESCRIPTION**

Beautiful brick, ranch style home located on F highway is ready for a new family. This 3 bedroom, 2 1/2 bath home sitting on 24 acres has such personality and charm. The kitchen and dining area are combined with gorgeous windows that circle the eating area bringing the natural light in to brighten up your meals. The living rooms focal point is the fireplace and lovely flooring. The home throughout is well kept and also includes a basement that is partially finished. From the porch to the decks the views are top notch. Including a small lake and serval springs on the property the possibilities are endless on this mini-farm. The property also has a detached garage for parking or for storage, along with a chicken coop.