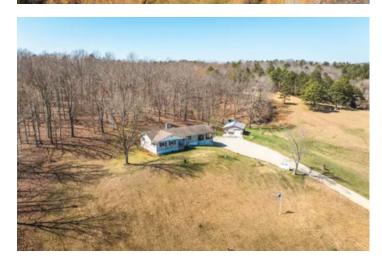

#### **PROPERTY DESCRIPTION**

Beautiful brick, ranch style home located on F highway is ready for a new family. This 3 bedroom, 2 1/2 bath home sitting on 24 acres has such personality and charm. The kitchen and dining area are combined with gorgeous windows that circle the eating area bringing the natural light in to brighten up your meals. The living rooms focal point is the fireplace and lovely flooring. The home throughout is well kept and also includes a basement that is partially finished. From the porch to the decks the views are top notch. Including a small lake and serval springs on the property the possibilities are endless on this mini-farm. The property also has a detached garage for parking or for storage, along with a chicken coop.