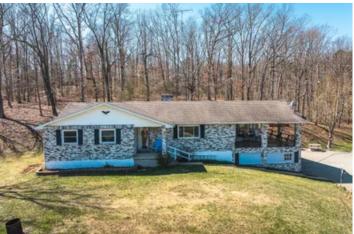

#### **PROPERTY DESCRIPTION**

Beautiful brick, ranch style home located on F highway is ready for a new family. This 3 bedroom, 2 1/2 bath home sitting on 24 acres has such personality and charm. The kitchen and dining area are combined with gorgeous windows that circle the eating area bringing the natural light in to brighten up your meals. The living rooms focal point is the fireplace and lovely flooring. The home throughout is well kept and also includes a basement that is partially finished. From the porch to the decks the views are top notch. Including a small lake and serval springs on the property the possibilities are endless on this mini-farm. The property also has a detached garage for parking or for storage, along with a chicken coop.