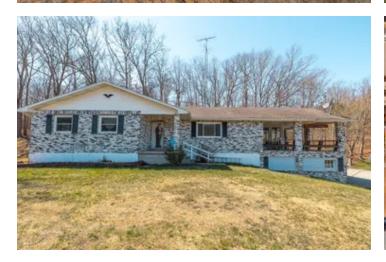

#### **PROPERTY DESCRIPTION**

Beautiful brick, ranch style home located on F highway is ready for a new family. This 3 bedroom, 2 1/2 bath home sitting on 24 acres has such personality and charm. The kitchen and dining area are combined with gorgeous windows that circle the eating area bringing the natural light in to brighten up your meals. The living rooms focal point is the fireplace and lovely flooring. The home throughout is well kept and also includes a basement that is partially finished. From the porch to the decks the views are top notch. Including a small lake and serval springs on the property the possibilities are endless on this mini-farm. The property also has a detached garage for parking or for storage, along with a chicken coop.