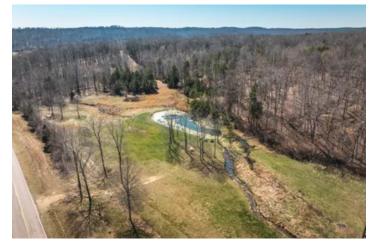

#### **PROPERTY DESCRIPTION**

Beautiful brick, ranch style home located on F highway is ready for a new family. This 3 bedroom, 2 1/2 bath home sitting on 24 acres has such personality and charm. The kitchen and dining area are combined with gorgeous windows that circle the eating area bringing the natural light in to brighten up your meals. The living rooms focal point is the fireplace and lovely flooring. The home throughout is well kept and also includes a basement that is partially finished. From the porch to the decks the views are top notch. Including a small lake and serval springs on the property the possibilities are endless on this mini-farm. The property also has a detached garage for parking or for storage, along with a chicken coop.