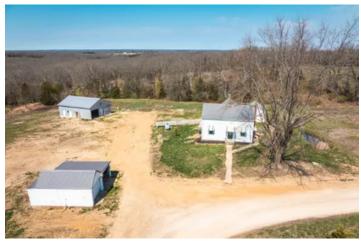

### **PROPERTY DESCRIPTION**

Welcome to this beautifully updated 100-year-old farmhouse, a true country charmer nestled on 27.54 acres for privacy but yet conveniently close to town for all your needs. This charming abode boasts modern amenities including updated HVAC, a new sump pump, and drain tile system ensuring comfort and peace of mind year-round. Perfect for animal enthusiasts, the property is ideal for horses, chickens, and goats, with a dedicated chicken house and a spacious 40x30 barn. You'll relish in the convenience of city sewer access paired with the luxury of pristine well water. Inside, the home offers generously sized rooms, providing ample space for relaxation and entertainment. Start your mornings with the breathtaking sunrise and wind down your days with picturesque sunsets, all while savoring a cup of coffee in the tranquility of your new home.