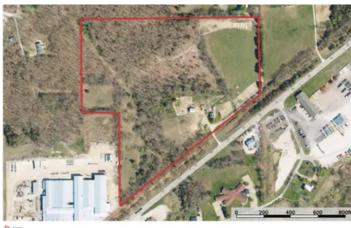

Wild Cardinal Homestead 991 Wild Cardinal Grove Gerald, MO 63037 \$239,900 27.540± Acres Franklin County









### **SUMMARY**

### **Address**

991 Wild Cardinal Grove

## City, State Zip

Gerald, MO 63037

### County

Franklin County

#### Туре

Farms, Recreational Land, Horse Property

### Latitude / Longitude

38.408202 / -91.321263

### Taxes (Annually)

721

### **Dwelling Square Feet**

1645

### **Bedrooms / Bathrooms**

2/2

### Acreage

27.540

### Price

\$239,900

### **Property Website**

https://livingthedreamland.com/property/wild-cardinal-homestead-franklin-missouri/53533/









### **PROPERTY DESCRIPTION**

Welcome to this beautifully updated 100-year-old farmhouse, a true country charmer nestled on 27.54 acres for privacy but yet conveniently close to town for all your needs. This charming abode boasts modern amenities including updated HVAC, a new sump pump, and drain tile