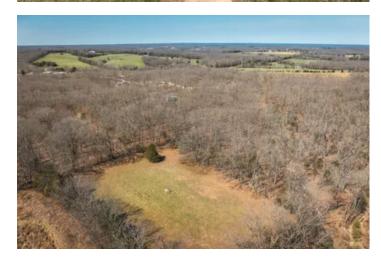

Wild Cardinal Homestead 991 Wild Cardinal Grove Gerald, MO 63037 \$239,900 27.540± Acres Franklin County









### **SUMMARY**

### **Address**

991 Wild Cardinal Grove

## City, State Zip

Gerald, MO 63037

### County

Franklin County

#### Туре

Farms, Recreational Land, Horse Property

### Latitude / Longitude

38.408202 / -91.321263

### Taxes (Annually)

721

### **Dwelling Square Feet**

1645

### **Bedrooms / Bathrooms**

2/2

### Acreage

27.540

### Price

\$239,900

### **Property Website**

https://livingthedreamland.com/property/wild-cardinal-homestead-franklin-missouri/53533/









### **PROPERTY DESCRIPTION**

Welcome to this beautifully updated 100-year-old farmhouse, a true country charmer nestled on 27.54 acres for privacy but yet conveniently close to town for all your needs. This charming abode boasts modern amenities including updated HVAC, a new sump pump, and drain tile system ensuring comfort and peace of mind year-round. Perfect for animal enthusiasts, the property is ideal for horses, chickens, and goats, with a dedicated chicken house and a spacious 40x30 barn. You'll relish in the convenience of city sewer access paired with the luxury of pristine well water. Inside, the home offers generously sized rooms, providing ample space for relaxation and entertainment. Start your mornings with the breathtaking sunrise and wind down your days with picturesqu