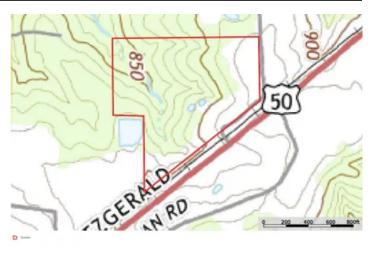

Wild Cardinal Homestead 991 Wild Cardinal Grove Gerald, MO 63037 \$239,900 27.540± Acres Franklin County









### **SUMMARY**

### **Address**

991 Wild Cardinal Grove

## City, State Zip

Gerald, MO 63037

### County

Franklin County

#### Туре

Farms, Recreational Land, Horse Property

### Latitude / Longitude

38.408202 / -91.321263

### Taxes (Annually)

721

### **Dwelling Square Feet**

1645

### **Bedrooms / Bathrooms**

2/2

### Acreage

27.540

### Price

\$239,900

### **Property Website**

https://livingthedreamland.com/property/wild-cardinal-homestead-franklin-missouri/53533/









### **PROPERTY DESCRIPTION**

Welcome to this beautifully updated 100-year-old farmhouse, a true country charmer nestled on 27.54 acres for privacy but yet conveniently close to town for all your needs. This charming abode boasts modern amenities including updated HVAC, a new sump pump, and drain tile system ensuring comfort and peace of mind year-round. Perfect for animal enthusiasts, the property is ideal for horses, chickens, and goats, with a dedicated chicken house and a spacious 40x30 barn. You'll relish in the convenience of city sewer access paired with the luxury of pristine well water. Inside, the home offers generously sized rooms, providing ample space for relaxation and entertainment. Start your mornings with the breathtaking sunrise and wind down your days with pictur