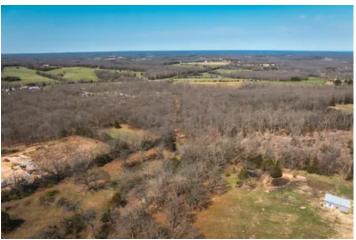

### Acreage

27.540

### **PROPERTY DESCRIPTION**

Welcome to this beautifully updated 100-year-old farmhouse, a true country charmer nestled on 27.54 acres for privacy but yet conveniently close to town for all your needs. This charming abode boasts modern amenities including updated HVAC, a new sump pump, and drain tile system ensuring comfort and peace of mind year-round. Perfect for animal enthusiasts, the property is ideal for horses, chickens, and goats, with a dedicated chicken house and a spacious 40x30 barn. You'll relish in the convenience of city sewer access paired with the luxury of pristine well water. Inside, the home offers generously sized rooms, providing ample space for relaxation and entertainment. Start your mornings with the breathtaking sunrise and wind down your days with picturesque sunsets, all while savoring a cup of coffee in the tranquility of your new home.