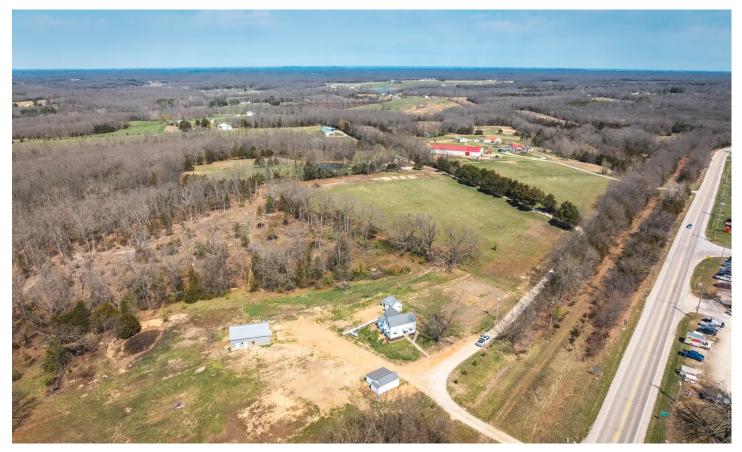

### **PROPERTY DESCRIPTION**

Welcome to this beautifully updated 100-year-old farmhouse, a true country charmer nestled on 27.54 acres for privacy but yet conveniently close to town for all your needs. This charming abode boasts modern amenities including updated HVAC, a new sump pump, and drain tile system ensuring comfort and peace of mind year-round. Perfect for animal enthusiasts, the property is ideal for horses, chickens, and goats, with a dedicated chicken house and a spacious 40x30 barn. You'll relish in the convenience of city sewer access paired with the luxury of pristine well water. Inside, the home offers generously sized rooms, providing ample space for relaxation and entertainment. Start your mornings with the breathtaking sunrise and wind down your days with picturesque sunsets, all while savoring a cup of coffee in the tranquility of your new home.