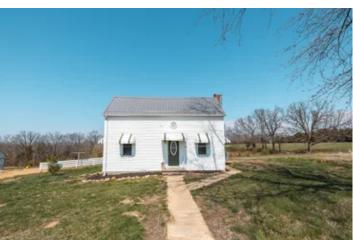

Wild Cardinal Homestead 991 Wild Cardinal Grove Gerald, MO 63037 \$239,900 27.540± Acres Franklin County

### **PROPERTY DESCRIPTION**

Welcome to this beautifully updated 100-year-old farmhouse, a true country charmer nestled on 27.54 acres for privacy but yet conveniently close to town for all your needs. This charming abode boasts modern amenities including updated HVAC, a new sump pump, and drain tile system ensuring comfort and peace of mind year-round. Perfect for animal enthusiasts, the property is ideal for horses, chickens, and goats, with a dedicated chicken house and a spacious 40x30 barn. You'll relish in the convenience of city sewer access paired with the luxury of pristine well water. Inside, the home offers generously sized rooms, providing ample space for relaxation and entertainment. Start your mornings with the breathtaking sunrise and wind down your days with picturesque sunsets, all while savoring a cup of coffee in the tranquility of your new home.