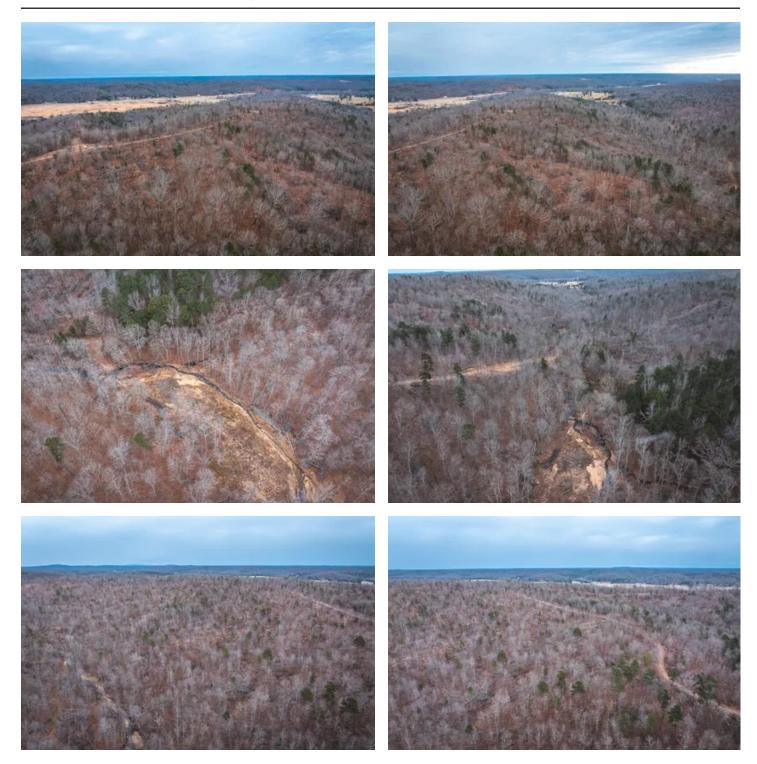

### **PROPERTY DESCRIPTION**

DEER HUNTER AND RECREATION ENTHUSIAST DREAM 24.350+/- YOUNG TIMBER TRACK. Just minutes outside of Fredericktown MO, only an hour and a half south of St. Iouis and 40 minutes north of Poplar Bluff. Close to Thousands of acres of Mark Twain National forest for continued hunting with family and friends. Along with endless opportunities for hiking or SXS riding. Numerous great spots for homesites or a cabin to enjoy your new property. Call today before this one gets away. This Track has two parcel #'s 14-1.1-01-000-000-002.04S & 14-1.2-02-000-000-005.000