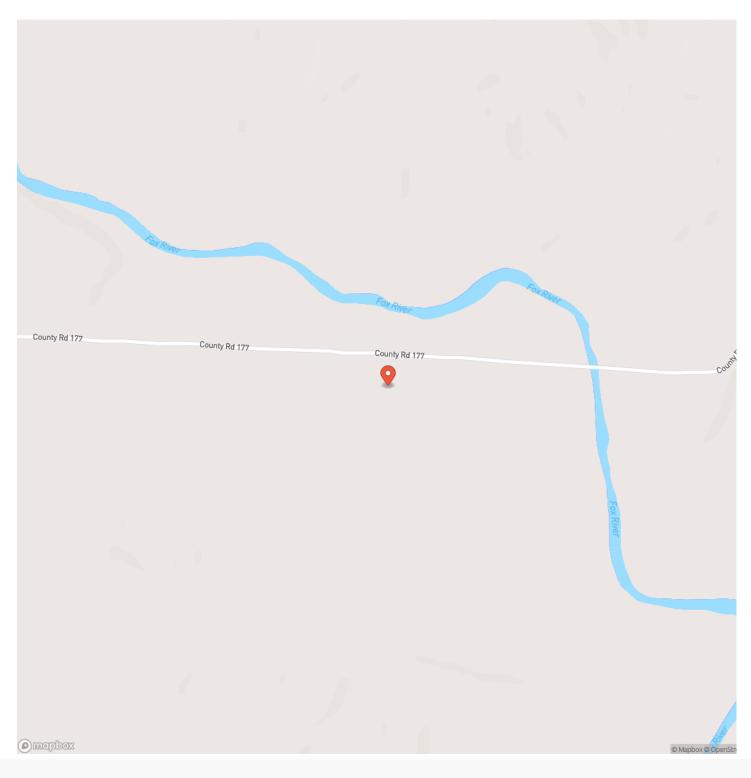

y Website**

https://livingthedreamland.com/property/young-timber-tract-37-madison-missouri/53553/









## **MORE INFO ONLINE:**

### **PROPERTY DESCRIPTION**

DEER HUNTER AND RECREATION ENTHUSIAST DREAM 24.350+/- YOUNG TIMBER TRACK. Just minutes outside of Fredericktown MO, only an hour and a half south of St. Iouis and 40 minutes north of Poplar Bluff. Close to Thousands of acres of Mark Twain National forest for continued hunting with family and friends. Along with endless opportunities for hiking or SXS riding. Numerous great spots for homesites or a cabin to enjoy your new property. Call today before this one gets away. This Track has two parcel #'s 14-1.1-01-000-000-002.04S & 14-1.2-02-000-000-005.000



### **MORE INFO ONLINE:**



## **MORE INFO ONLINE:**



# **Locator Map**





## **MORE INFO ONLINE:**

# **Locator Map**



**MORE INFO ONLINE:** 



# Satellite Map





## **MORE INFO ONLINE:**

#### LISTING REPRESENTATIVE For more information contact:



### Representative

Lance Cureton

**Mobile** (573) 561-4400

**Email** lance@livingthedreamland.com

**Address** 515 S. Franklin St.

**City / State / Zip** Cuba, MO 65453

### <u>NOTES</u>



## **MORE INFO ONLINE:**

| NOTES |  |
|-------|--|
|       |  |
|       |  |
|       |  |
|       |  |
|       |  |
|       |  |
|       |  |
|       |  |
|       |  |
|       |  |
|       |  |
|       |  |
|       |  |
|       |  |
|       |  |
|       |  |
|       |  |
|       |  |
|       |  |
|       |  |
|       |  |
|       |  |
|       |  |
|       |  |
|       |  |
|       |  |
|       |  |
|       |  |
|