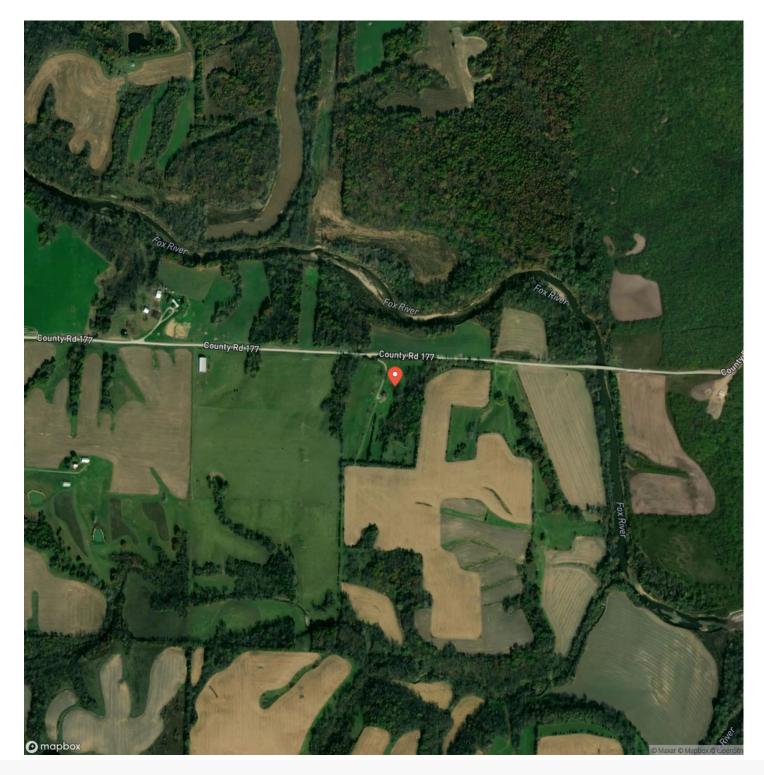

553/









## **MORE INFO ONLINE:**

### **PROPERTY DESCRIPTION**

DEER HUNTER AND RECREATION ENTHUSIAST DREAM 24.350+/- YOUNG TIMBER TRACK. Just minutes outside of Fredericktown MO, only an hour and a half south of St. Iouis and 40 minutes north of Poplar Bluff. Close to Thousands of acres of Mark Twain National forest for continued hunting with family and friends. Along with endless opportunities for hiking or SXS riding. Numerous great spots for homesites or a cabin to enjoy your new property. Call today before this one gets away. This Track has two parcel #'s 14-1.1-01-000-000-002.04S & 14-1.2-02-000-000-005.000



### **MORE INFO ONLINE:**



## **MORE INFO ONLINE:**



# **Locator Map**





## **MORE INFO ONLINE:**

# **Locator Map**



**MORE INFO ONLINE:** 



# Satellite Map





## **MORE INFO ONLINE:**

#### LISTING REPRESENTATIVE For more information contact:



### Representative

Lance Cureton

**Mobile** (573) 561-4400

**Email** lance@livingthedreamland.com

**Address** 515 S. Franklin St.

**City / State / Zip** Cuba, MO 65453

### <u>NOTES</u>



## **MORE INFO ONLINE:**

| NOTES |  |
|-------|--|
|       |  |
|       |  |
|       |  |
|       |  |
|       |  |
|       |  |
|       |  |
|       |  |
|       |  |
|       |  |
|       |  |
|       |  |
|       |  |
|       |  |
|       |  |
|       |  |
|       |  |
|       |  |
|       |  |
|       |  |
|       |  |
|       |  |
|       |  |
|       |  |
|       |  |
|       |  |
|       |  |
|       |  |
|       |  |
|       |  |
|       |  |
|       |  |
|       |  |
|       |  |
|       |  |
|