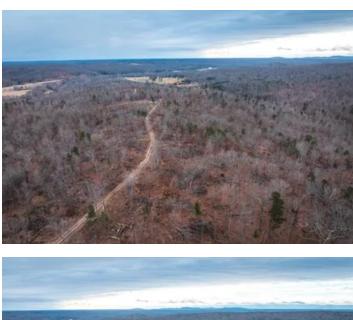

### Young Timber Tract 37 Fredericktown, MO / Madison County

### **PROPERTY DESCRIPTION**

DEER HUNTER AND RECREATION ENTHUSIAST DREAM 24.350+/- YOUNG TIMBER TRACK. Just minutes outside of Fredericktown MO, only an hour and a half south of St. Iouis and 40 minutes north of Poplar Bluff. Close to Thousands of acres of Mark Twain National forest for continued hunting with family and friends. Along with endless opportunities for hiking or SXS riding. Numerous great spots for homesites or a cabin to enjoy your new property. Call today before this one gets away. This Track has two parcel #'s 14-1.1-01-000-000-002.04S & 14-1.2-02-000-000-005.000