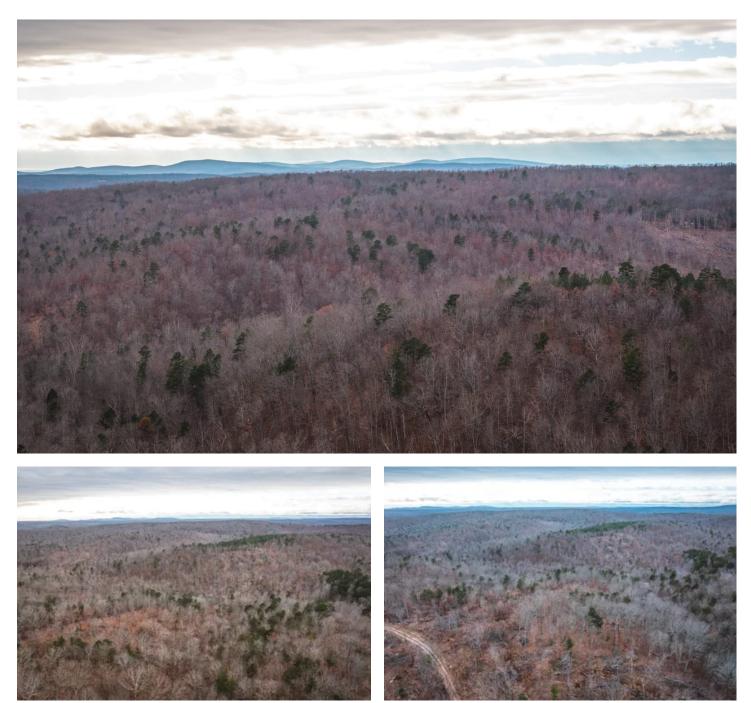

### Young Timber Tract 37 Fredericktown, MO / Madison County

### **PROPERTY DESCRIPTION**

DEER HUNTER AND RECREATION ENTHUSIAST DREAM 24.350+/- YOUNG TIMBER TRACK. Just minutes outside of Fredericktown MO, only an hour and a half south of St. Iouis and 40 minutes north of Poplar Bluff. Close to Thousands of acres of Mark Twain National forest for continued hunting with family and friends. Along with endless opportunities for hiking or SXS riding. Numerous great spots for homesites or a cabin to enjoy your new property. Call today before this one gets away. This Track has two parcel #'s 14-1.1-01-000-000-002.04S & 14-1.2-02-000-000-005.000