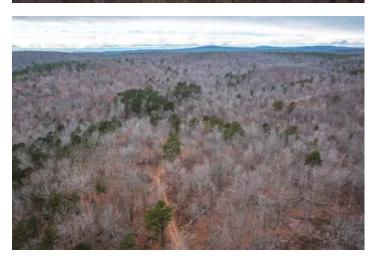

### **PROPERTY DESCRIPTION**

DEER HUNTER AND RECREATION ENTHUSIAST DREAM 26.9+/- YOUNG TIMBER TRACK. Just minutes outside of Fredericktown MO, only an hour and a half south of St. louis and 40 minutes north of Poplar Bluff. Close to Thousands of acres of Mark Twain National forest for continued hunting with family and friends. Along with endless opportunities for hiking or SXS riding. Numerous great spots for homesites or a cabin to enjoy your new property. Call today before this one gets away. This Track has two parcel #'s 14-1.1-01-000-000-002.045 & 14-1.2-02-000-000-005.000