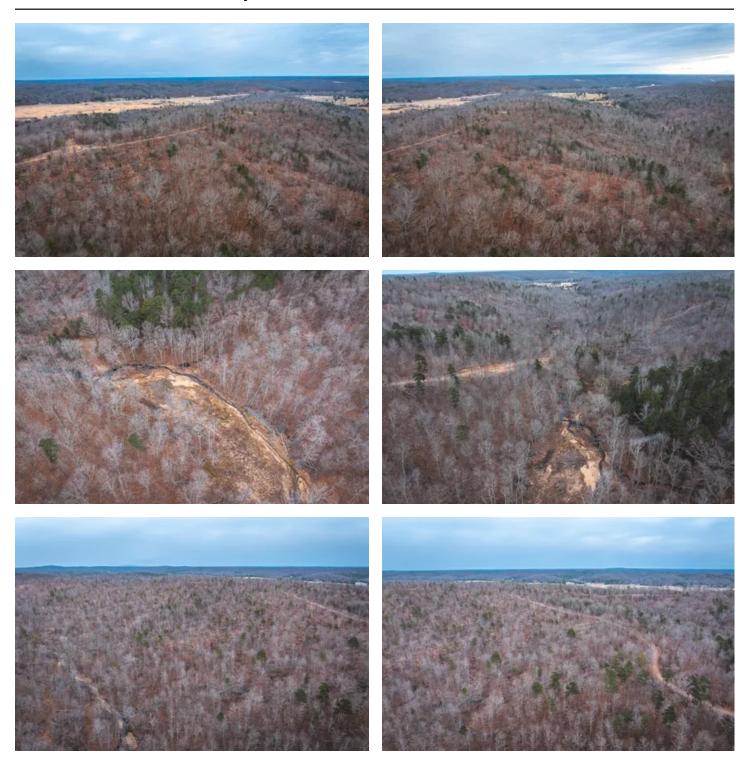

### **PROPERTY DESCRIPTION**

DEER HUNTER AND RECREATION ENTHUSIAST DREAM 26.9+/- YOUNG TIMBER TRACK. Just minutes outside of Fredericktown MO, only an hour and a half south of St. louis and 40 minutes north of Poplar Bluff. Close to Thousands of acres of Mark Twain National forest for continued hunting with family and friends. Along with endless opportunities for hiking or SXS riding. Numerous great spots for homesites or a cabin to enjoy your new property. Call today before this one gets away. This Track has two parcel #'s 14-1.1-01-000-000-002.045 & 14-1.2-02-000-000-005.000