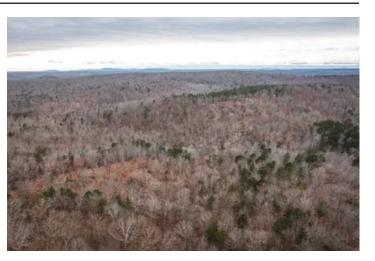

### **PROPERTY DESCRIPTION**

DEER HUNTER AND RECREATION ENTHUSIAST DREAM 26.9+/- YOUNG TIMBER TRACK. Just minutes outside of Fredericktown MO, only an hour and a half south of St. louis and 40 minutes north of Poplar Bluff. Close to Thousands of acres of Mark Twain National forest for continued hunting with family and friends. Along with endless opportunities for hiking or SXS riding. Numerous great spots for homesites or a cabin to enjoy your new property. Call today before this one gets away. This Track has two parcel #'s 14-1.1-01-000-000-002.045 & 14-1.2-02-000-000-005.000