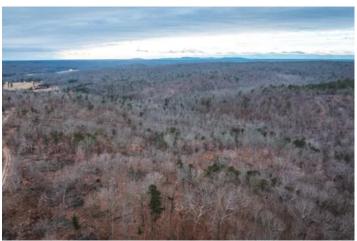

### **PROPERTY DESCRIPTION**

DEER HUNTER AND RECREATION ENTHUSIAST DREAM 26.9+/- YOUNG TIMBER TRACK. Just minutes outside of Fredericktown MO, only an hour and a half south of St. louis and 40 minutes north of Poplar Bluff. Close to Thousands of acres of Mark Twain National forest for continued hunting with family and friends. Along with endless opportunities for hiking or SXS riding. Numerous great spots for homesites or a cabin to enjoy your new property. Call today before this one gets away. This Track has two parcel #'s 14-1.1-01-000-000-002.045 & 14-1.2-02-000-000-005.000