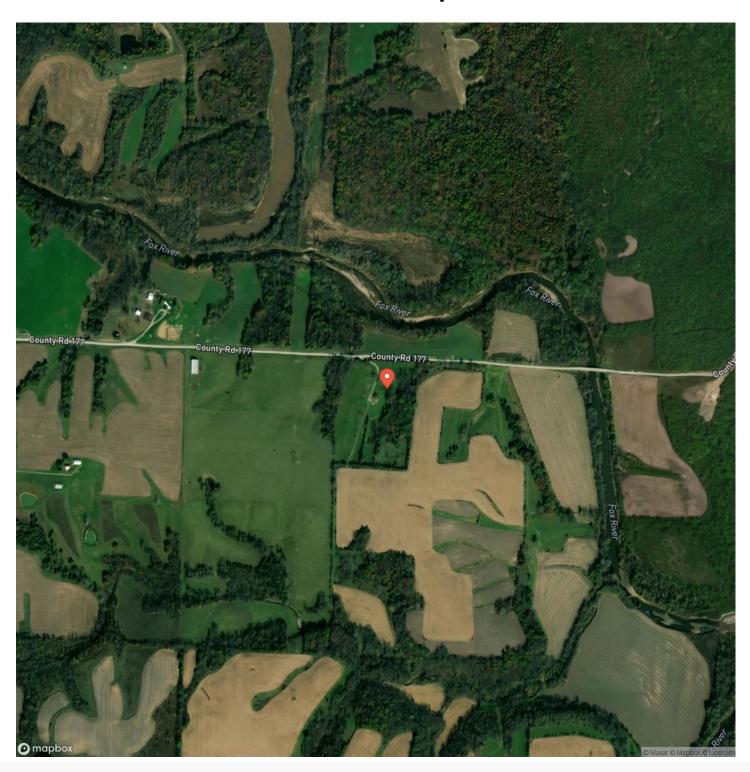

dreamland.com/property/young-timber-tract-36-madison-missouri/53552/









# Young Timber Tract 36 Fredericktown, MO / Madison County

### **PROPERTY DESCRIPTION**

DEER HUNTER AND RECREATION ENTHUSIAST DREAM 26.9+/- YOUNG TIMBER TRACK. Just minutes outside of Fredericktown MO, only an hour and a half south of St. louis and 40 minutes north of Poplar Bluff. Close to Thousands of acres of Mark Twain National forest for continued hunting with family and friends. Along with endless opportunities for hiking or SXS riding. Numerous great spots for homesites or a cabin to enjoy your new property. Call today before this one gets away. This Track has two parcel #'s 14-1.1-01-000-000-002.045 & 14-1.2-02-000-000-005.000







## **Locator Map**





## **Locator Map**





## **Satellite Map**





# Young Timber Tract 36 Fredericktown, MO / Madison County

## LISTING REPRESENTATIVE For more information contact:



NOTEC

Representative

Lance Cureton

Mobile

(573) 561-4400

**Email** 

lance@livingthedreamland.com

**Address** 

515 S. Franklin St.

City / State / Zip

Cuba, MO 65453

| INUTES |  |  |
|--------|--|--|
|        |  |  |
|        |  |  |
|        |  |  |
|        |  |  |
|        |  |  |
|        |  |  |
|        |  |  |
|        |  |  |
|        |  |  |
|        |  |  |
|        |  |  |
|        |  |  |
|        |  |  |
|        |  |  |
|        |  |  |



| NOTES |  |
|-------|--|
|       |  |
|       |  |
|       |  |
|       |  |
|       |  |
|       |  |
|       |  |
|       |  |
|       |  |
|       |  |
|       |  |
|       |  |
|       |  |
|       |  |
|