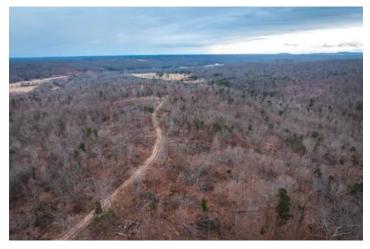

### **PROPERTY DESCRIPTION**

DEER HUNTER AND RECREATION ENTHUSIAST DREAM 26.9+/- YOUNG TIMBER TRACK. Just minutes outside of Fredericktown MO, only an hour and a half south of St. louis and 40 minutes north of Poplar Bluff. Close to Thousands of acres of Mark Twain National forest for continued hunting with family and friends. Along with endless opportunities for hiking or SXS riding. Numerous great spots for homesites or a cabin to enjoy your new property. Call today before this one gets away. This Track has two parcel #'s 14-1.1-01-000-000-002.045 & 14-1.2-02-000-000-005.000