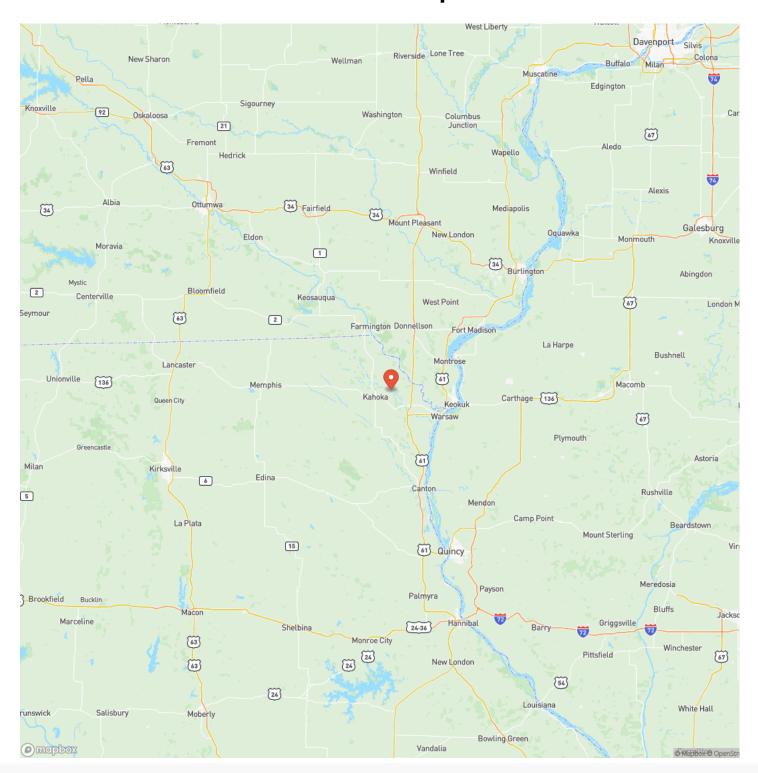

bsite**

https://livingthedreamland.com/property/young-timber-tract-36-madison-missouri/53552/









# Young Timber Tract 36 Fredericktown, MO / Madison County

### **PROPERTY DESCRIPTION**

DEER HUNTER AND RECREATION ENTHUSIAST DREAM 26.9+/- YOUNG TIMBER TRACK. Just minutes outside of Fredericktown MO, only an hour and a half south of St. louis and 40 minutes north of Poplar Bluff. Close to Thousands of acres of Mark Twain National forest for continued hunting with family and friends. Along with endless opportunities for hiking or SXS riding. Numerous great spots for homesites or a cabin to enjoy your new property. Call today before this one gets away. This Track has two parcel #'s 14-1.1-01-000-000-002.045 & 14-1.2-02-000-000-005.000







## **Locator Map**





## **Locator Map**





## **Satellite Map**





# Young Timber Tract 36 Fredericktown, MO / Madison County

## LISTING REPRESENTATIVE For more information contact:



NOTEC

Representative

Lance Cureton

Mobile

(573) 561-4400

**Email** 

lance@livingthedreamland.com

**Address** 

515 S. Franklin St.

City / State / Zip

Cuba, MO 65453

| INUTES |  |  |
|--------|--|--|
|        |  |  |
|        |  |  |
|        |  |  |
|        |  |  |
|        |  |  |
|        |  |  |
|        |  |  |
|        |  |  |
|        |  |  |
|        |  |  |
|        |  |  |
|        |  |  |
|        |  |  |
|        |  |  |
|        |  |  |



| NOTES |  |
|-------|--|
|       |  |
|       |  |
|       |  |
|       |  |
|       |  |
|       |  |
|       |  |
|       |  |
|       |  |
|       |  |
|       |  |
|       |  |
|