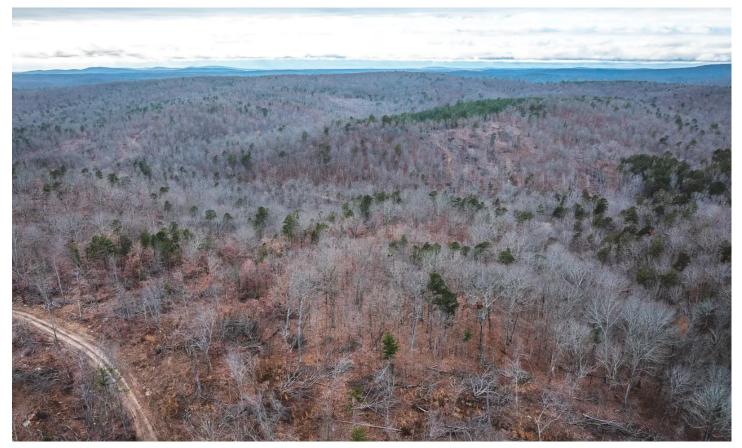

### **PROPERTY DESCRIPTION**

DEER HUNTER AND RECREATION ENTHUSIAST DREAM 26.9+/- YOUNG TIMBER TRACK. Just minutes outside of Fredericktown MO, only an hour and a half south of St. louis and 40 minutes north of Poplar Bluff. Close to Thousands of acres of Mark Twain National forest for continued hunting with family and friends. Along with endless opportunities for hiking or SXS riding. Numerous great spots for homesites or a cabin to enjoy your new property. Call today before this one gets away. This Track has two parcel #'s 14-1.1-01-000-000-002.045 & 14-1.2-02-000-000-005.000