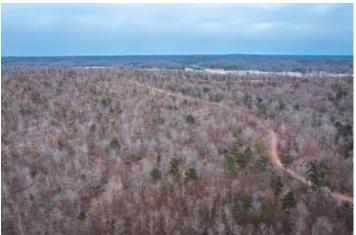

### **PROPERTY DESCRIPTION**

DEER HUNTER AND RECREATION ENTHUSIAST DREAM 5.1+/- YOUNG TIMBER TRACK. Just minutes outside of Fredericktown MO, only an hour and a half south of St. louis and 40 minutes north of Poplar Bluff. Close to Thousands of acres of Mark Twain National forest for continued hunting with family and friends. Along with endless opportunities for hiking or SXS riding. Numerous great spots for homesites or a cabin to enjoy your new property. Call today before this one gets away.