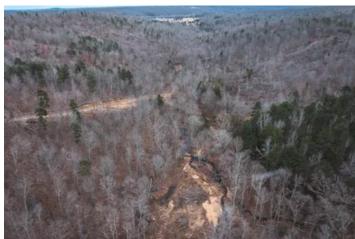

### **PROPERTY DESCRIPTION**

DEER HUNTER AND RECREATION ENTHUSIAST DREAM 5.1+/- YOUNG TIMBER TRACK. Just minutes outside of Fredericktown MO, only an hour and a half south of St. louis and 40 minutes north of Poplar Bluff. Close to Thousands of acres of Mark Twain National forest for continued hunting with family and friends. Along with endless opportunities for hiking or SXS riding. Numerous great spots for homesites or a cabin to enjoy your new property. Call today before this one gets away.