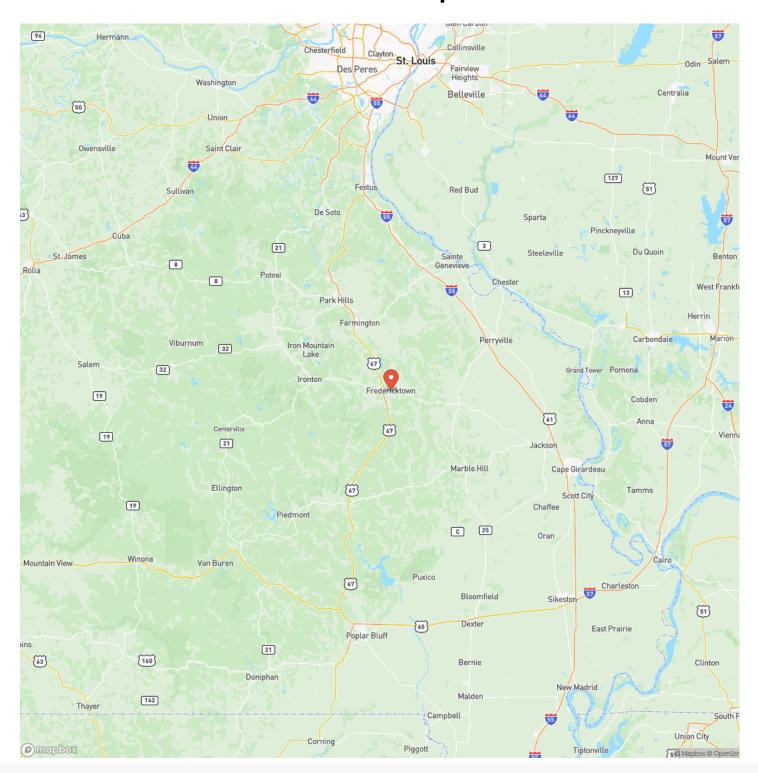

### Taxes (Annually)

15

### Acreage

5.100

### Price

\$16,000

### **Property Website**

https://livingthedreamland.com/property/young-timber-tract-41-madison-missouri/53548/









## Young Timber Tract 41 Fredericktown, MO / Madison County

### **PROPERTY DESCRIPTION**

DEER HUNTER AND RECREATION ENTHUSIAST DREAM 5.1+/- YOUNG TIMBER TRACK. Just minutes outside of Fredericktown MO, only an hour and a half south of St. louis and 40 minutes north of Poplar Bluff. Close to Thousands of acres of Mark Twain National forest for continued hunting with family and friends. Along with endless opportunities for hiking or SXS riding. Numerous great spots for homesites or a cabin to enjoy your new property. Call today before this one gets away.







## **Locator Map**





## **Locator Map**





## **Satellite Map**





# Young Timber Tract 41 Fredericktown, MO / Madison County

## LISTING REPRESENTATIVE For more information contact:



### Representative

Lance Cureton

### Mobile

(573) 561-4400

### **Email**

lance@livingthedreamland.com

### **Address**

515 S. Franklin St.

### City / State / Zip

Cuba, MO 65453

| <u>NOTES</u> |  |  |  |
|--------------|--|--|--|
|              |  |  |  |
|              |  |  |  |
|              |  |  |  |
|              |  |  |  |
|              |  |  |  |
|              |  |  |  |
|              |  |  |  |
|              |  |  |  |
| -            |  |  |  |
|              |  |  |  |
|              |  |  |  |
|              |  |  |  |
|              |  |  |  |
|              |  |  |  |
|              |  |  |  |



| NOTES |  |
|------