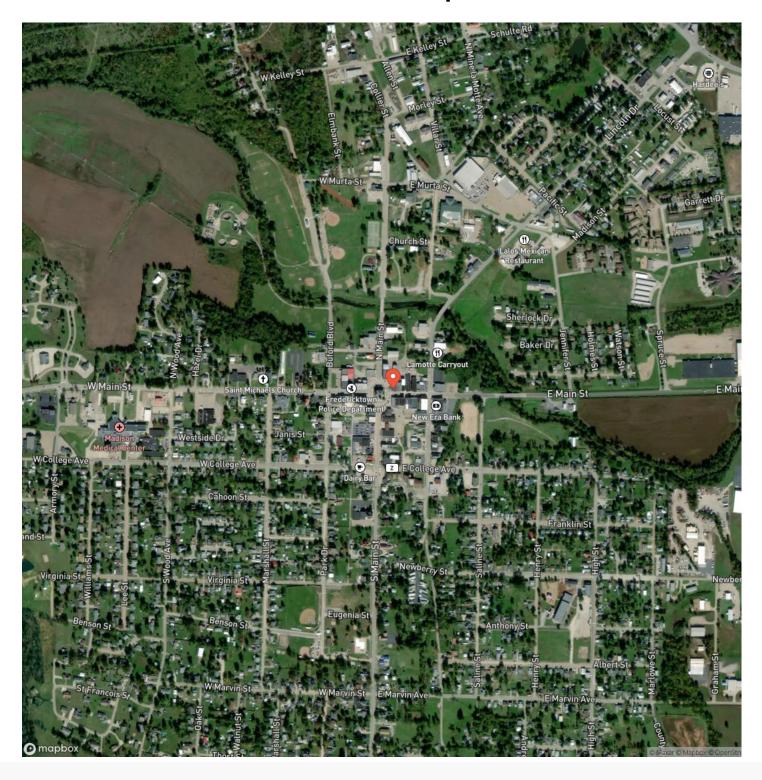

### Acreage

5.100

### Price

\$16,000

### **Property Website**

https://livingthedreamland.com/property/young-timber-tract-41-madison-missouri/53548/









## Young Timber Tract 41 Fredericktown, MO / Madison County

### **PROPERTY DESCRIPTION**

DEER HUNTER AND RECREATION ENTHUSIAST DREAM 5.1+/- YOUNG TIMBER TRACK. Just minutes outside of Fredericktown MO, only an hour and a half south of St. louis and 40 minutes north of Poplar Bluff. Close to Thousands of acres of Mark Twain National forest for continued hunting with family and friends. Along with endless opportunities for hiking or SXS riding. Numerous great spots for homesites or a cabin to enjoy your new property. Call today before this one gets away.







## **Locator Map**





## **Locator Map**





## **Satellite Map**





# Young Timber Tract 41 Fredericktown, MO / Madison County

## LISTING REPRESENTATIVE For more information contact:



### Representative

Lance Cureton

### Mobile

(573) 561-4400

### **Email**

lance@livingthedreamland.com

### **Address**

515 S. Franklin St.

### City / State / Zip

Cuba, MO 65453

| <u>NOTES</u> |  |  |  |
|--------------|--|--|--|
|              |  |  |  |
|              |  |  |  |
|              |  |  |  |
|              |  |  |  |
|              |  |  |  |
|              |  |  |  |
|              |  |  |  |
|              |  |  |  |
| -            |  |  |  |
|              |  |  |  |
|              |  |  |  |
|              |  |  |  |
|              |  |  |  |
|              |  |  |  |
|              |  |  |  |



| NOTES |  |
|-------|--|
|       |  |
|