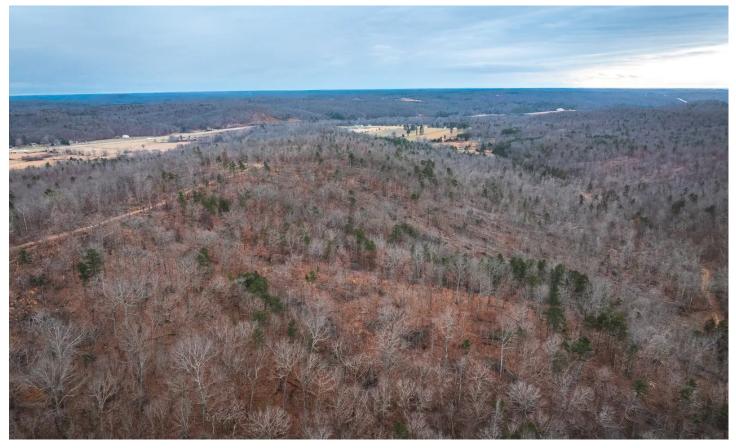

### **PROPERTY DESCRIPTION**

DEER HUNTER AND RECREATION ENTHUSIAST DREAM 5.1+/- YOUNG TIMBER TRACK. Just minutes outside of Fredericktown MO, only an hour and a half south of St. louis and 40 minutes north of Poplar Bluff. Close to Thousands of acres of Mark Twain National forest for continued hunting with family and friends. Along with endless opportunities for hiking or SXS riding. Numerous great spots for homesites or a cabin to enjoy your new property. Call today before this one gets away.