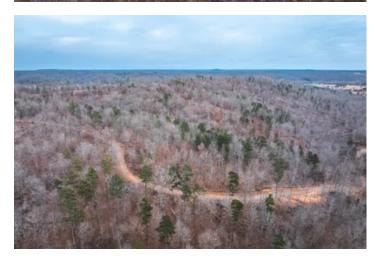

### **PROPERTY DESCRIPTION**

DEER HUNTER AND RECREATION ENTHUSIAST DREAM 5.1+/- YOUNG TIMBER TRACK. Just minutes outside of Fredericktown MO, only an hour and a half south of St. louis and 40 minutes north of Poplar Bluff. Close to Thousands of acres of Mark Twain National forest for continued hunting with family and friends. Along with endless opportunities for hiking or SXS riding. Numerous great spots for homesites or a cabin to enjoy your new property. Call today before this one gets away.