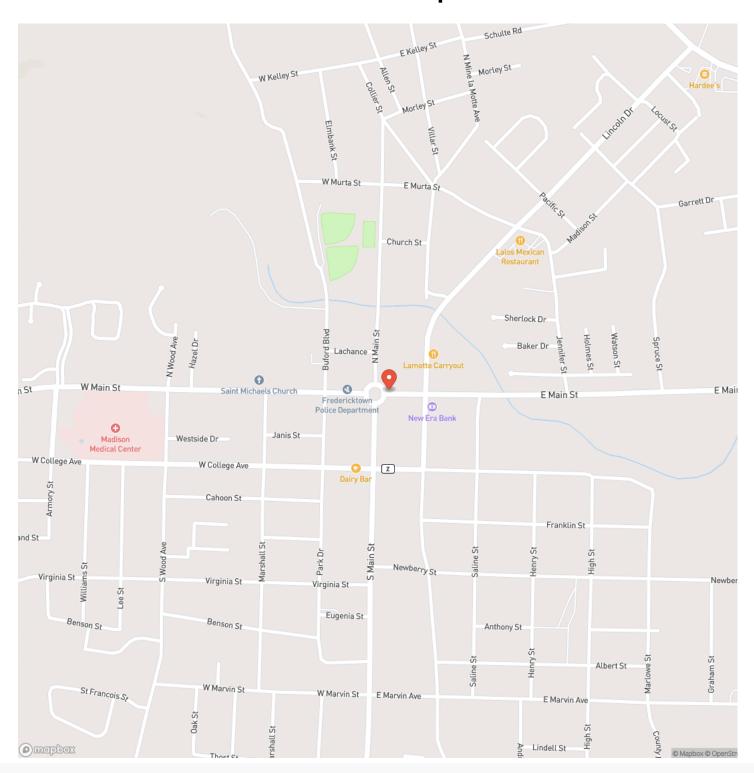

37.559775 / -90.294007

### Taxes (Annually)

15

### Acreage

5.100

### Price

\$16,000

### **Property Website**

https://livingthedreamland.com/property/young-timber-tract-41-madison-missouri/53548/









## Young Timber Tract 41 Fredericktown, MO / Madison County

### **PROPERTY DESCRIPTION**

DEER HUNTER AND RECREATION ENTHUSIAST DREAM 5.1+/- YOUNG TIMBER TRACK. Just minutes outside of Fredericktown MO, only an hour and a half south of St. louis and 40 minutes north of Poplar Bluff. Close to Thousands of acres of Mark Twain National forest for continued hunting with family and friends. Along with endless opportunities for hiking or SXS riding. Numerous great spots for homesites or a cabin to enjoy your new property. Call today before this one gets away.







## **Locator Map**





## **Locator Map**





## **Satellite Map**





# Young Timber Tract 41 Fredericktown, MO / Madison County

## LISTING REPRESENTATIVE For more information contact:



### Representative

Lance Cureton

### Mobile

(573) 561-4400

### **Email**

lance@livingthedreamland.com

### **Address**

515 S. Franklin St.

### City / State / Zip

Cuba, MO 65453

| <u>NOTES</u> |  |  |  |
|--------------|--|--|--|
|              |  |  |  |
|              |  |  |  |
|              |  |  |  |
|              |  |  |  |
|              |  |  |  |
|              |  |  |  |
|              |  |  |  |
|              |  |  |  |
| -            |  |  |  |
|              |  |  |  |
|              |  |  |  |
|              |  |  |  |
|              |  |  |  |
|              |  |  |  |
|              |  |  |  |