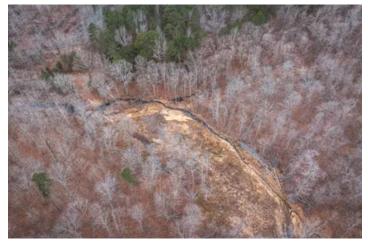

### **PROPERTY DESCRIPTION**

DEER HUNTER AND RECREATION ENTHUSIAST DREAM 5.1+/- YOUNG TIMBER TRACK. Just minutes outside of Fredericktown MO, only an hour and a half south of St. louis and 40 minutes north of Poplar Bluff. Close to Thousands of acres of Mark Twain National forest for continued hunting with family and friends. Along with endless opportunities for hiking or SXS riding. Numerous great spots for homesites or a cabin to enjoy your new property. Call today before this one gets away.