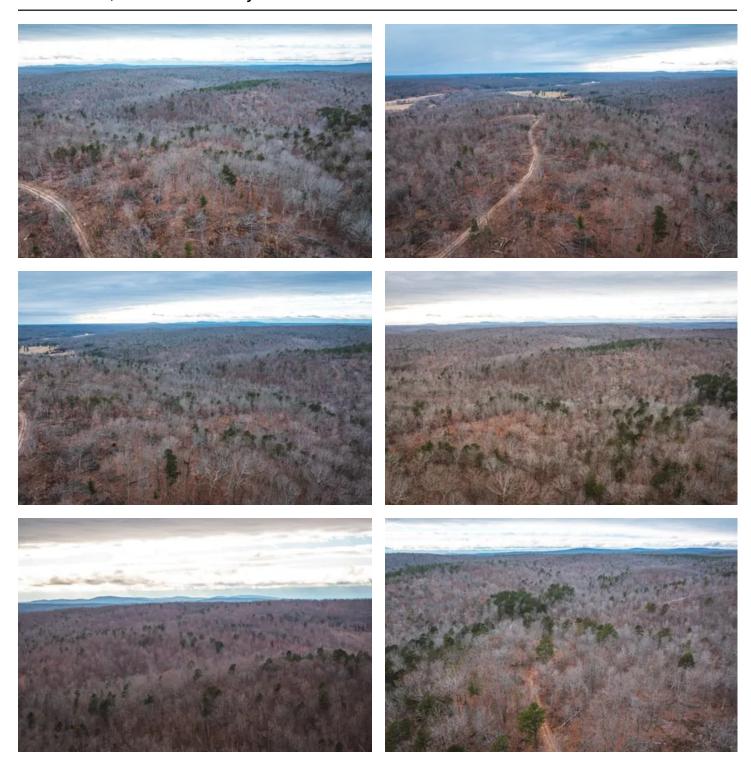

### **PROPERTY DESCRIPTION**

DEER HUNTER AND RECREATION ENTHUSIAST DREAM 5.1+/- YOUNG TIMBER TRACK. Just minutes outside of Fredericktown MO, only an hour and a half south of St. louis and 40 minutes north of Poplar Bluff. Close to Thousands of acres of Mark Twain National forest for continued hunting with family and friends. Along with endless opportunities for hiking or SXS riding. Numerous great spots for homesites or a cabin to enjoy your new property. Call today before this one gets away.