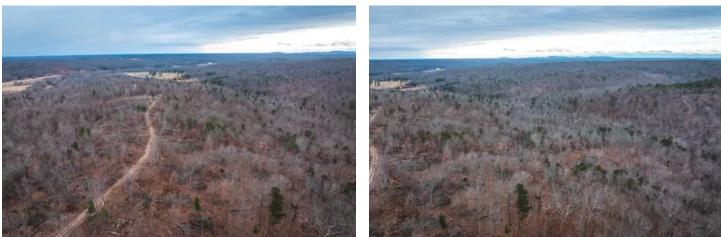

### Young Timber Tracts 45 Fredericktown, MO / Madison County

### **PROPERTY DESCRIPTION**

Deer Hunter and recreational enthusisist dream 6.295+ / - Just minutes outside Fredericktown Mo, Hour and a half south of St.louis and 40 minutes north of Poplar Bluff.Close to thousands of acres of Mark Twain National Forest. Endless hiking and side by side riding, Great spot for home site or cabin .Call today before this one gets away! Appts, through the MLS.