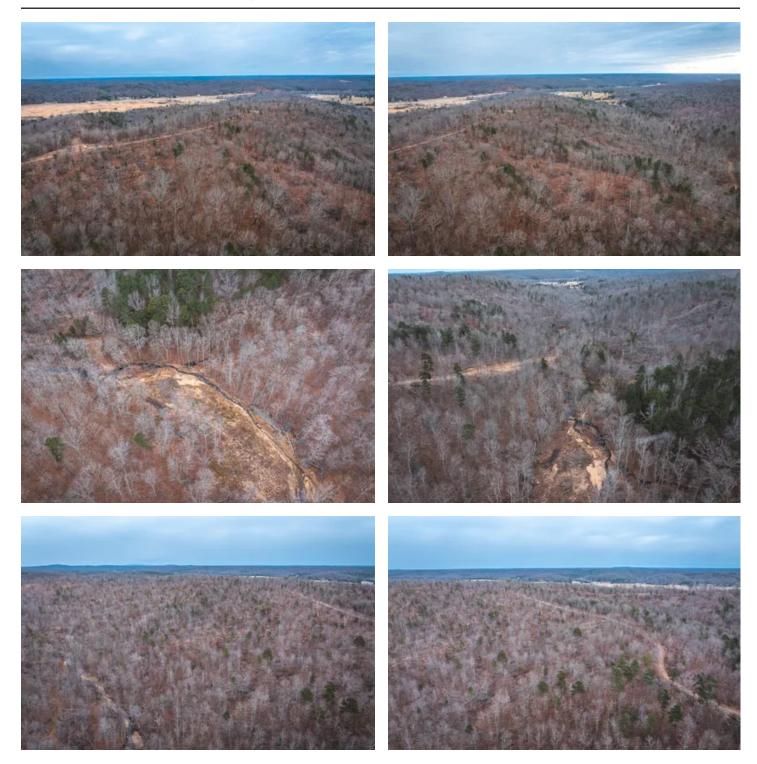

### Young Timber Tracts 45 Fredericktown, MO / Madison County

### **PROPERTY DESCRIPTION**

Deer Hunter and recreational enthusisist dream 6.295+ / - Just minutes outside Fredericktown Mo, Hour and a half south of St.louis and 40 minutes north of Poplar Bluff.Close to thousands of acres of Mark Twain National Forest. Endless hiking and side by side riding, Great spot for home site or cabin .Call today before this one gets away! Appts, through the MLS.