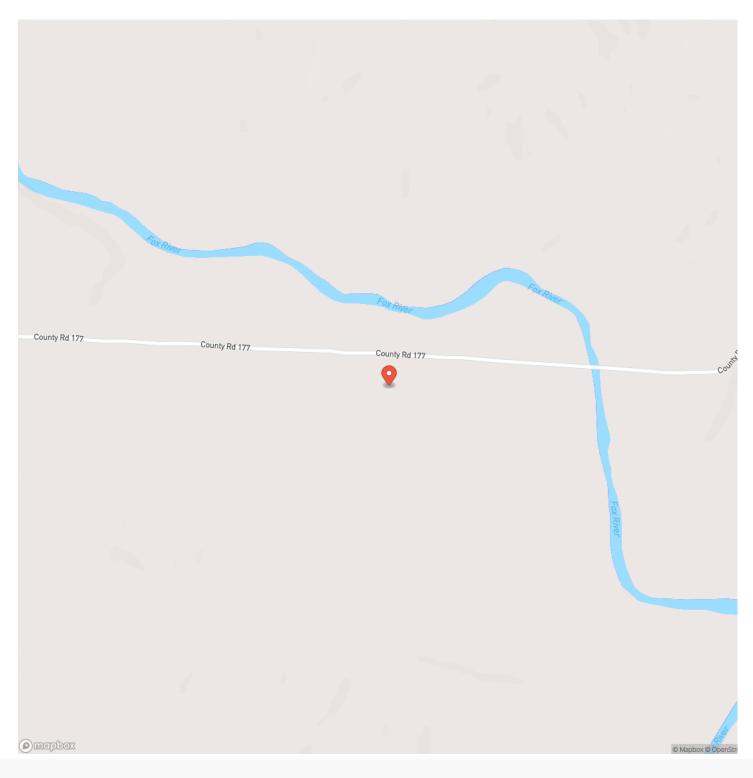

* Madison County

Туре

Recreational Land, Hunting Land, Horse Property

**Latitude / Longitude** 40.439807 / -91.656638

**Taxes (Annually)** 30

**Acreage** 6.295

Price

\$31,475

### **Property Website**

https://livingthedreamland.com/property/young-timber-tracts-45-madison-missouri/53547/





## **MORE INFO ONLINE:**

### **PROPERTY DESCRIPTION**

Deer Hunter and recreational enthusisist dream 6.295+ / - Just minutes outside Fredericktown Mo, Hour and a half south of St.louis and 40 minutes north of Poplar Bluff.Close to thousands of acres of Mark Twain National Forest. Endless hiking and side by side riding, Great spot for home site or cabin .Call today before this one gets away! Appts, through the MLS.



### **MORE INFO ONLINE:**





## **MORE INFO ONLINE:**

# **Locator Map**





# **MORE INFO ONLINE:**

# **Locator Map**



**MORE INFO ONLINE:** 



# Satellite Map





# **MORE INFO ONLINE:**

#### LISTING REPRESENTATIVE For more information contact:



#### Representative

Lance Cureton

**Mobile** (573) 561-4400

**Email** lance@livingthedreamland.com

**Address** 515 S. Franklin St.

**City / State / Zip** Cuba, MO 65453

### <u>NOTES</u>



### **MORE INFO ONLINE:**

| NOTES |  |
|-------|--|
|       |  |
|       |  |
|       |  |
|       |  |
|       |  |
|       |  |
|       |  |
|       |  |
|       |  |
|       |  |
|       |  |
|       |  |
|       |  |
|       |  |
|       |  |
|       |  |
|       |  |
|       |  |
|       |  |
|       |  |
|       |  |
|       |  |
|       |  |
|       |  |
|       |  |
|       |  |
|       |  |
|       |  |
|