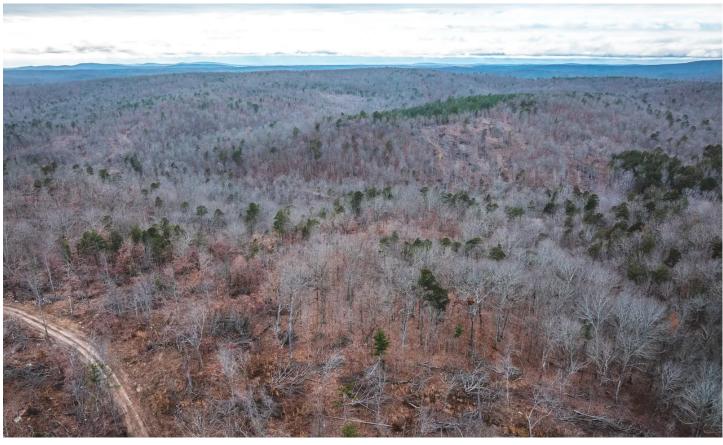

### Young Timber Tracts 45 Fredericktown, MO / Madison County

### **PROPERTY DESCRIPTION**

Deer Hunter and recreational enthusisist dream 6.295+ / - Just minutes outside Fredericktown Mo, Hour and a half south of St.louis and 40 minutes north of Poplar Bluff.Close to thousands of acres of Mark Twain National Forest. Endless hiking and side by side riding, Great spot for home site or cabin .Call today before this one gets away! Appts, through the MLS.