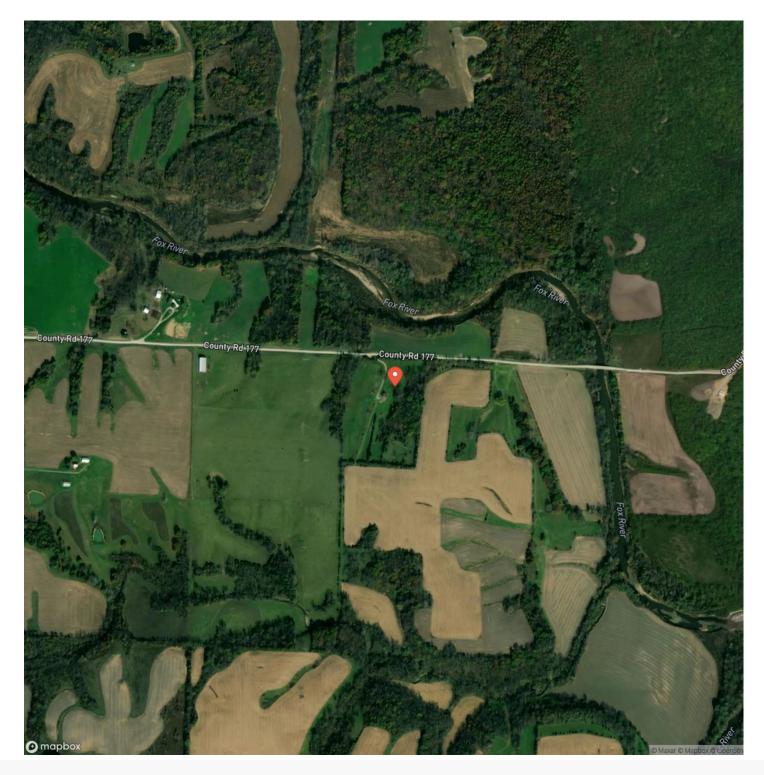

de** 40.439807 / -91.656638

**Taxes (Annually)** 30

**Acreage** 6.295

Price

\$31,475

### **Property Website**

https://livingthedreamland.com/property/young-timber-tracts-45-madison-missouri/53547/





## **MORE INFO ONLINE:**

### **PROPERTY DESCRIPTION**

Deer Hunter and recreational enthusisist dream 6.295+ / - Just minutes outside Fredericktown Mo, Hour and a half south of St.louis and 40 minutes north of Poplar Bluff.Close to thousands of acres of Mark Twain National Forest. Endless hiking and side by side riding, Great spot for home site or cabin .Call today before this one gets away! Appts, through the MLS.



### **MORE INFO ONLINE:**





## **MORE INFO ONLINE:**

# **Locator Map**





# **MORE INFO ONLINE:**

# **Locator Map**



**MORE INFO ONLINE:** 



# Satellite Map





# **MORE INFO ONLINE:**

#### LISTING REPRESENTATIVE For more information contact:



#### Representative

Lance Cureton

**Mobile** (573) 561-4400

**Email** lance@livingthedreamland.com

**Address** 515 S. Franklin St.

**City / State / Zip** Cuba, MO 65453

### <u>NOTES</u>



### **MORE INFO ONLINE:**

| NOTES |  |
|-------|--|
|       |  |
|       |  |
|       |  |
|       |  |
|       |  |
|       |  |
|       |  |
|       |  |
|       |  |
|       |  |
|       |  |
|       |  |
|       |  |
|       |  |
|       |  |
|       |  |
|       |  |
|       |  |
|       |  |
|       |  |
|       |  |
|       |  |
|       |  |
|       |  |
|       |  |
|       |  |
|       |  |
|       |  |
|       |  |
|       |  |
|       |  |
|       |  |
|       |  |
|       |  |
|       |  |
|