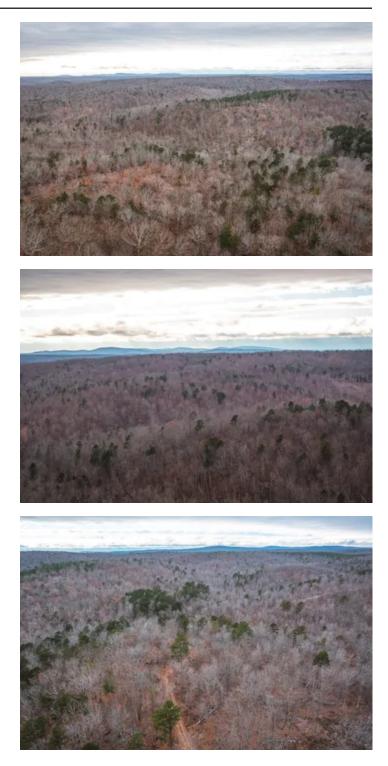

### Young Timber Tracts 45 Fredericktown, MO / Madison County

### **PROPERTY DESCRIPTION**

Deer Hunter and recreational enthusisist dream 6.295+ / - Just minutes outside Fredericktown Mo, Hour and a half south of St.louis and 40 minutes north of Poplar Bluff.Close to thousands of acres of Mark Twain National Forest. Endless hiking and side by side riding, Great spot for home site or cabin .Call today before this one gets away! Appts, through the MLS.