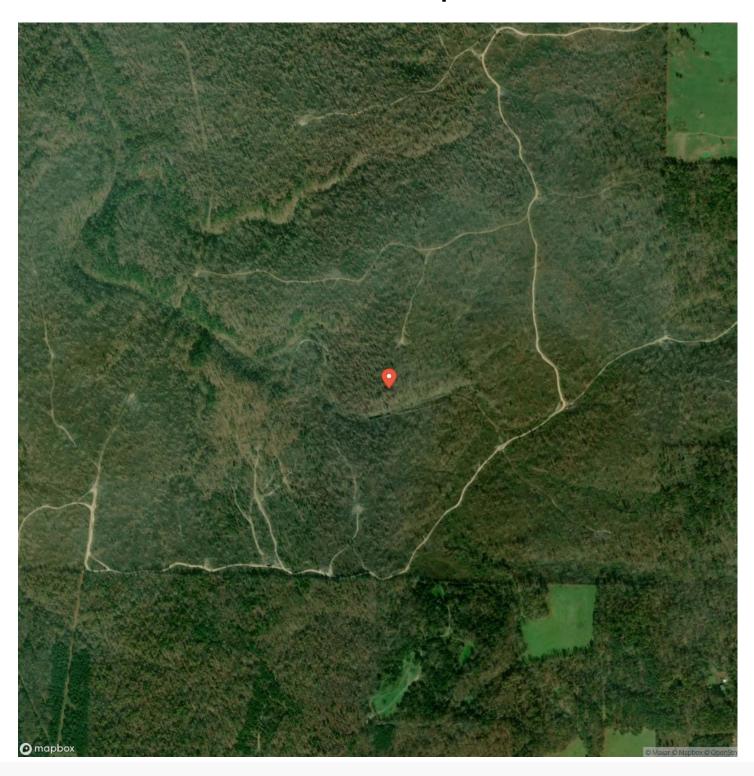

ss. With the convenience of electric hookups available on tract b, the promise of modern comfort seamlessly integrates with the natural beauty of the surroundings and can be brought in closer to each parcel. Positioned adjacent to the renowned Sunklands Conservation Area, nature enthusiasts will revel in the proximity to pristine wilderness, abundant with opportunities for exploration and outdoor adventure. Property does have coveys of quail. Conveniently situated between the charming towns of Mountain View and Willow Springs between Hwy 60 and 44. Whether you seek solace amidst the tranquility of nature or aspire to create a haven for leisure and relaxation this would be the perfect place to build your getaway.











# **Locator Map**





# **Locator Map**





# **Satellite Map**





# LISTING REPRESENTATIVE For more information contact:



### Representative

Hunter Hindman

### Mobile

(636) 373-1509

### **Email**

hunterh09@yahoo.com

#### **Address**

100 Chesterfield Parkway

## City / State / Zip

Chesterfield, MO 63005

| <u>NOTES</u> |  |  |  |
|--------------|--|--|--|
|              |  |  |  |
|              |  |  |  |
|              |  |  |  |
|              |  |  |  |
|              |  |  |  |
|              |  |  |  |
|              |  |  |  |
|              |  |  |  |
|              |  |  |  |
|              |  |  |  |
|              |  |  |  |
|              |  |  |  |
|              |  |  |  |
|              |  |  |  |
|              |  |  |  |
|              |  |  |  |
|              |  |  |  |
|              |  |  |  |
|              |  |  |  |
|