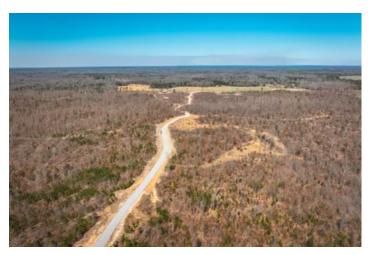

### **PROPERTY DESCRIPTION**

Nestled in Texas County, MO, lies a pristine parcel of land offering an unparalleled opportunity for tranquil living being offered in multiple tracts, please see map. Property boasts freshly laid white chat gravel roads winding through the terrain, promising ease of access. With the convenience of electric hookups available on tract b, the promise of modern comfort seamlessly integrates with the natural beauty of the surroundings and can be brought in closer to each parcel. Positioned adjacent to the renowned Sunklands Conservation Area, nature enthusiasts will revel in the proximity to pristine wilderness, abundant with opportunities for exploration and outdoor adventure. Property does have coveys of quail. Conveniently situated between the charming towns of Mountain View and Willow Springs between Hwy 60 and 44. Whether you seek solace amidst the tranquility of nature or aspire to create a haven for leisure and relaxation this would be the perfect place to build your getaway.