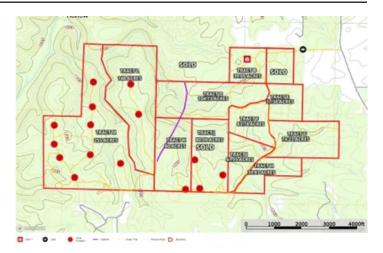

### **SUMMARY**

**Address** 

7195 Highway KK

City, State Zip

Hartshorn, MO 65479

County

**Texas County** 

Турє

Hunting Land, Recreational Land, Undeveloped Land

Latitude / Longitude

37.297227 / -91.692706

Taxes (Annually)

285

**Dwelling Square Feet** 

148

Acreage

37.380

Price

\$76,629

#### **Property Website**

https://livingthedreamland.com/property/le-reve-ranches-tract-e-texas-missouri/53484/









### **PROPERTY DESCRIPTION**

Nestled in Texas County, MO, lies a pristine parcel of land offering an unparalleled opportunity for tranquil living being offered in multiple tracts, please see map. Property boasts freshly laid white chat gravel roads winding through the terrain, promising ease of access. With the convenience of electric hookups available on tract b, the promise of modern comfort seamlessly integrates with the natural beauty of the surroundings and can be brought in closer to each parcel. Positioned adjacent to the renowned Sunklands Conservation Area, nature enthusiasts will revel in the proximity to pristine wilderness, abundant with opportunities for exploration and outdoor adventure. Property does have coveys of quail. Conveniently situated between the charming t