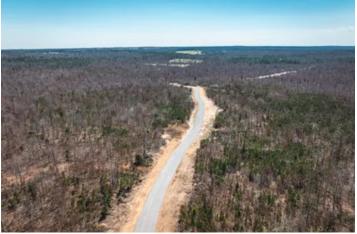

### **PROPERTY DESCRIPTION**

Nestled in Texas County, MO, lies a pristine parcel of land offering an unparalleled opportunity for tranquil living being offered in multiple tracts, please see map. Property boasts freshly laid white chat gravel roads winding through the terrain, promising ease of access. With the convenience of electric hookups available on tract b, the promise of modern comfort seamlessly integrates with the natural beauty of the surroundings and can be brought in closer to each parcel. Positioned adjacent to the renowned Sunklands Conservation Area, nature enthusiasts will revel in the proximity to pristine wilderness, abundant with opportunities for exploration and outdoor adventure. Property does have coveys of quail. Conveniently situated between the charming towns of Mountain View and Willow Springs between Hwy 60 and 44. Whether you seek solace amidst the tranquility of nature or aspire to create a haven for leisure and relaxation this would be the perfect place to build your getaway.