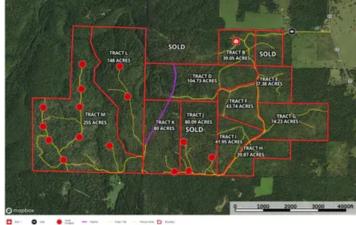

### **SUMMARY**

**Address** 

7195 Highway KK

City, State Zip

Hartshorn, MO 65479

County

**Texas County** 

Турє

Hunting Land, Recreational Land, Undeveloped Land

Latitude / Longitude

37.297227 / -91.692706

Taxes (Annually)

285

**Dwelling Square Feet** 

148

Acreage

37.380

Price

\$76,629

#### **Property Website**

https://livingthedreamland.com/property/le-reve-ranches-tract-e-texas-missouri/53484/









### **PROPERTY DESCRIPTION**

Nestled in Texas County, MO, lies a pristine parcel of land offering an unparalleled opportunity for tranquil living being offered in multiple tracts, please see map. Property boasts freshly laid white chat gravel roads winding through the terrain, promising ease of access. With the convenience of electric hookups available on tract b, t