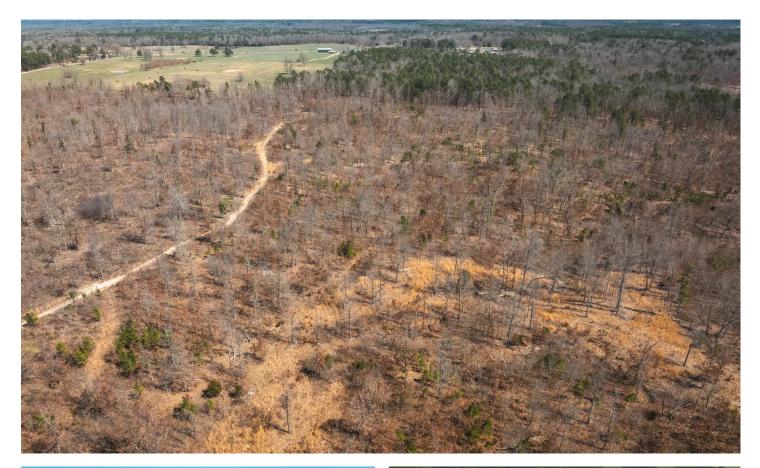

### **PROPERTY DESCRIPTION**

Nestled in Texas County, MO, lies a pristine parcel of land offering an unparalleled opportunity for tranquil living being offered in multiple tracts, please see map. Property boasts freshly laid white chat gravel roads winding through the terrain, promising ease of access. With the convenience of electric hookups available on tract b, the promise of modern comfort seamlessly integrates with the natural beauty of the surroundings and can be brought in closer to each parcel. Positioned adjacent to the renowned Sunklands Conservation Area, nature enthusiasts will revel in the proximity to pristine wilderness, abundant with opportunities for exploration and outdoor adventure. Property does have coveys of quail. Conveniently situated between the charming towns of Mountain View and Willow Springs between Hwy 60 and 44. Whether you seek solace amidst the tranquility of nature or aspire to create a haven for leisure and relaxation this would be the perfect place to build your getaway.