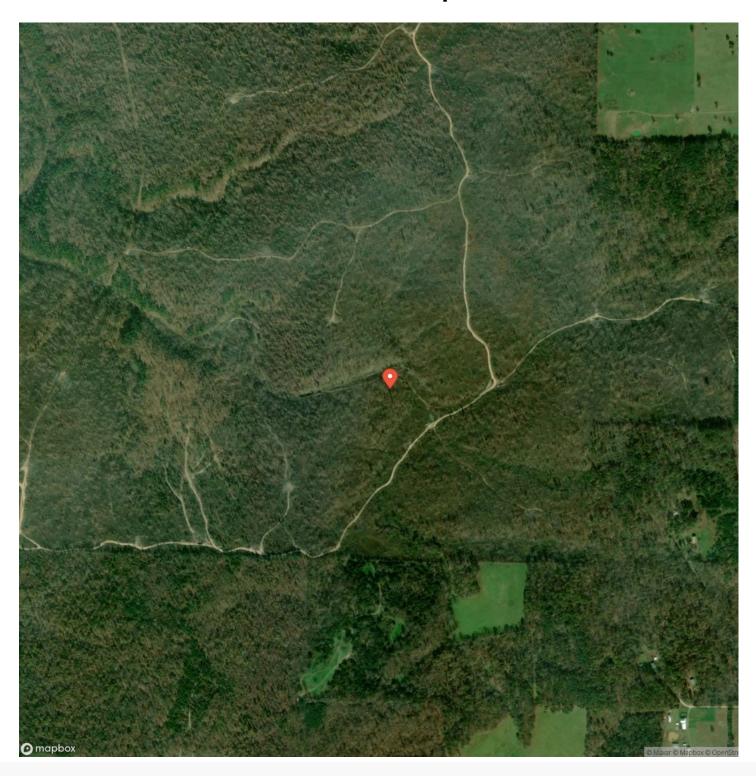

access. With the convenience of electric hookups available on tract b, the promise of modern comfort seamlessly integrates with the natural beauty of the surroundings and can be brought in closer to each parcel. Positioned adjacent to the renowned Sunklands Conservation Area, nature enthusiasts will revel in the proximity to pristine wilderness, abundant with opportunities for exploration and outdoor adventure. Property does have coveys of quail. Conveniently situated between the charming towns of Mountain View and Willow Springs between Hwy 60 and 44. Whether you seek solace amidst the tranquility of nature or aspire to create a haven for leisure and relaxation this would be the perfect place to build your getaway.







# **Locator Map**





# **Locator Map**





# **Satellite Map**





## Le Reve Ranches Tract F Hartshorn, MO / Texas County

# LISTING REPRESENTATIVE For more information contact:



### Representative

Hunter Hindman

Mobile

(636) 373-1509

**Email** 

hunterh09@yahoo.com

**Address** 

100 Chesterfield Parkway

City / State / Zip

Chesterfield, MO 63005

| NOTES |      |      |
|-------|------|------|
|       |      |      |
|       |      |      |
|       |      |      |
|       |      |      |
|       |      |      |
|       |      |      |
|       |      |      |
|       |      |      |
|       |      |      |
|       |      |      |
|       |      |      |
|       |      |      |
|       | <br> | <br> |
|       |      |      |
|       |      |      |



| NOTES |  |
|-------|--|
|       |  |
|       |  |
|       |  |
|       |  |
|       |  |
|