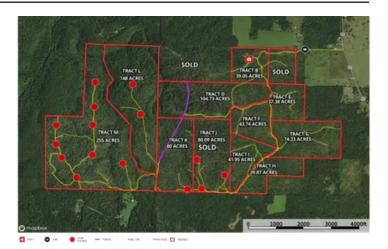

Le Reve Ranches Tract F 7195 Highway KK Hartshorn, MO 65479 **\$89,667**43.740± Acres
Texas County









## Le Reve Ranches Tract F Hartshorn, MO / Texas County

### **SUMMARY**

**Address** 

7195 Highway KK

City, State Zip

Hartshorn, MO 65479

County

**Texas County** 

Турє

Hunting Land, Recreational Land, Undeveloped Land

Latitude / Longitude

37.296665 / -91.690456

Taxes (Annually)

285

**Dwelling Square Feet** 

148

Acreage

43.740

Price

\$89,667

**Property Website** 

https://livingthedreamland.com/property/le-reve-ranches-tract-f-texas-missouri/53481/









### Le Reve Ranches Tract F Hartshorn, MO / Texas County

#### **PROPERTY DESCRIPTION**

Nestled in Texas County, MO, lies a pristine parcel of land offering an unparalleled opportunity for tranquil living being offered in multiple tracts, please see map. Property boasts freshly laid white chat gravel roads winding through the terrain, promising ease of access. With the convenience of electric hookups available on tract b, the promise of modern comfort seamlessly integrates with the natural beauty of the surroundings and can be brought in closer to each parcel. Positioned adjacent to the renowned Sunklands Conservation Area, nature enthusiasts will revel in the proximity to pristine wilderness, abundant with opportunities for exploration and outdoor adventure. Property does have co