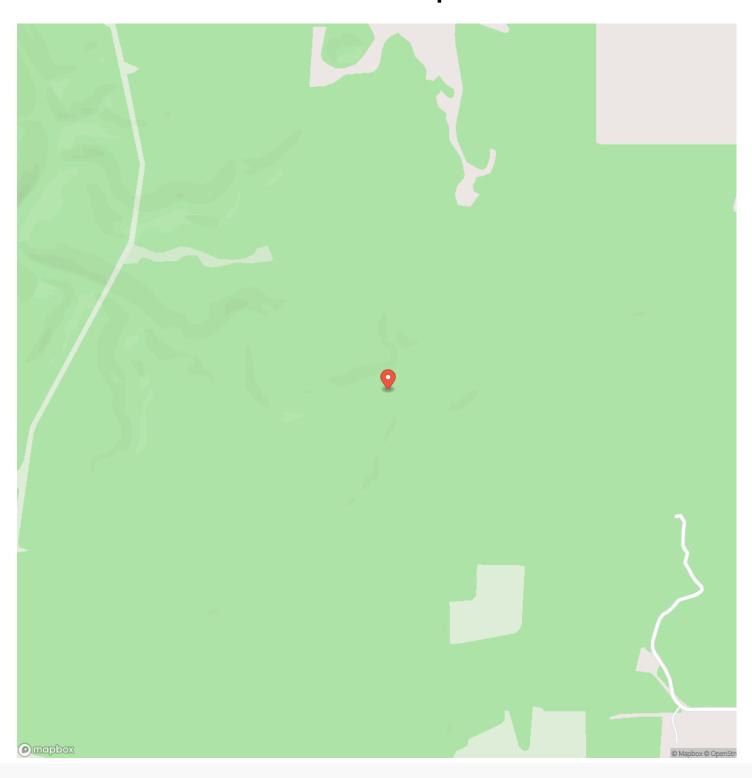

winding through the terrain, promising ease of access. With the convenience of electric hookups available on tract b, the promise of modern comfort seamlessly integrates with the natural beauty of the surroundings and can be brought in closer to each parcel. Positioned adjacent to the renowned Sunklands Conservation Area, nature enthusiasts will revel in the proximity to pristine wilderness, abundant with opportunities for exploration and outdoor adventure. Property does have coveys of quail. Conveniently situated between the charming towns of Mountain View and Willow Springs between Hwy 60 and 44. Whether you seek solace amidst the tranquility of nature or aspire to create a haven for leisure and relaxation this would be the perfect place to build your getaway.







# **Locator Map**





# **Locator Map**





# **Satellite Map**





## Le Reve Ranches Tract F Hartshorn, MO / Texas County

# LISTING REPRESENTATIVE For more information contact:



### Representative

Hunter Hindman

Mobile

(636) 373-1509

**Email** 

hunterh09@yahoo.com

**Address** 

100 Chesterfield Parkway

City / State / Zip

Chesterfield, MO 63005

| NOTES |      |      |
|-------|------|------|
|       |      |      |
|       |      |      |
|       |      |      |
|       |      |      |
|       |      |      |
|       |      |      |
|       |      |      |
|       |      |      |
|       |      |      |
|       |      |      |
|       |      |      |
|       |      |      |
|       | <br> | <br> |
|       |      |      |
|       |      |      |



| NOTES |  |
|-------|--|
|       |  |
|