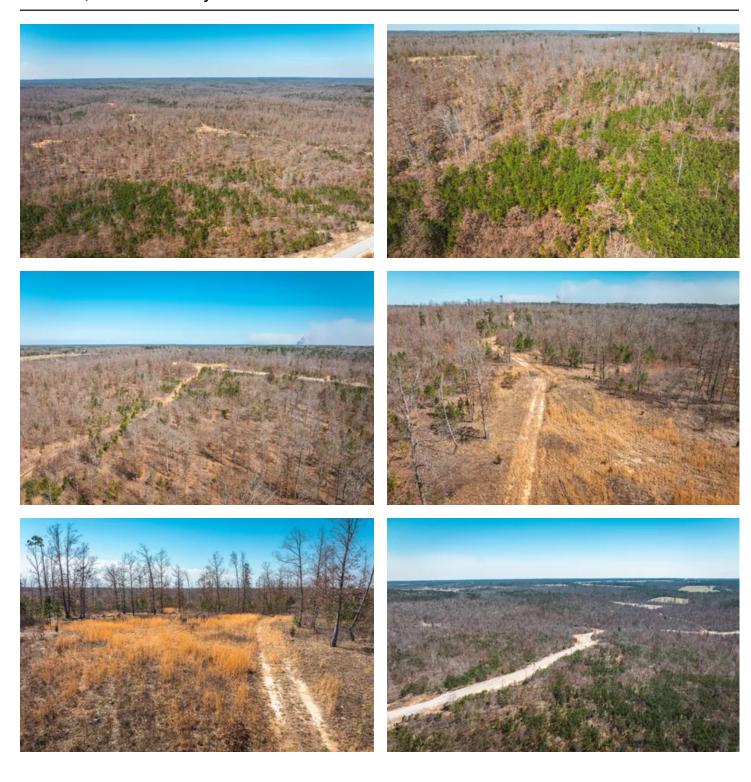

#### **PROPERTY DESCRIPTION**

Nestled in Texas County, MO, lies a pristine parcel of land offering an unparalleled opportunity for tranquil living being offered in multiple tracts, please see map. Property boasts freshly laid white chat gravel roads winding through the terrain, promising ease of access. With the convenience of electric hookups available on tract b, the promise of modern comfort seamlessly integrates with the natural beauty of the surroundings and can be brought in closer to each parcel. Positioned adjacent to the renowned Sunklands Conservation Area, nature enthusiasts will revel in the proximity to pristine wilderness, abundant with opportunities for exploration and outdoor adventure. Property does have coveys of quail. Conveniently situated between the charming towns of Mountain View and Willow Springs between Hwy 60 and 44. Whether you seek solace amidst the tranquility of nature or aspire to create a haven for leisure and relaxation this would be the perfect place to build your getaway.