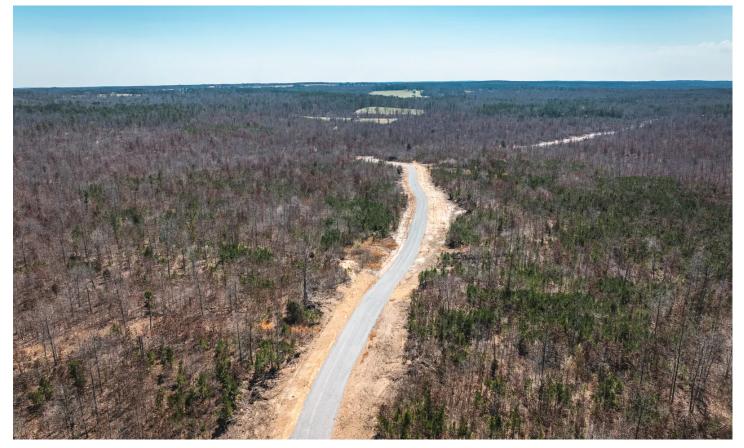

#### **PROPERTY DESCRIPTION**

Nestled in Texas County, MO, lies a pristine parcel of land offering an unparalleled opportunity for tranquil living being offered in multiple tracts, please see map. Property boasts freshly laid white chat gravel roads winding through the terrain, promising ease of access. With the convenience of electric hookups available on tract b, the promise of modern comfort seamlessly integrates with the natural beauty of the surroundings and can be brought in closer to each parcel. Positioned adjacent to the renowned Sunklands Conservation Area, nature enthusiasts will revel in the proximity to pristine wilderness, abundant with opportunities for exploration and outdoor adventure. Property does have coveys of quail. Conveniently situated between the charming towns of Mountain View and Willow Springs between Hwy 60 and 44. Whether you seek solace amidst the tranquility of nature or aspire to create a haven for leisure and relaxation this would be the perfect place to build your getaway.