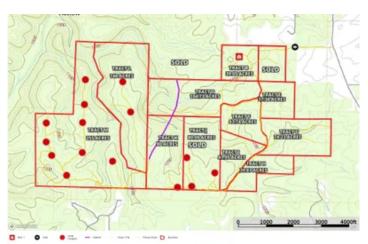

Le Reve Ranches Tract F 7195 Highway KK Hartshorn, MO 65479 **\$89,667**43.740± Acres
Texas County









## Le Reve Ranches Tract F Hartshorn, MO / Texas County

### **SUMMARY**

**Address** 

7195 Highway KK

City, State Zip

Hartshorn, MO 65479

County

**Texas County** 

Турє

Hunting Land, Recreational Land, Undeveloped Land

Latitude / Longitude

37.296665 / -91.690456

Taxes (Annually)

285

**Dwelling Square Feet** 

148

Acreage

43.740

Price

\$89,667

**Property Website** 

https://livingthedreamland.com/property/le-reve-ranches-tract-f-texas-missouri/53481/









### Le Reve Ranches Tract F Hartshorn, MO / Texas County

#### **PROPERTY DESCRIPTION**

Nestled in Texas County, MO, lies a pristine parcel of land offering an unparalleled opportunity for tranquil living being offered in multiple tracts, please see map. Property boasts freshly laid white chat gravel roads winding through the terrain, promising ease of access. With the convenience of electric hookups available on tract b, the promise of modern comfort seamlessly integrates with the natural beauty of the surroundings and can be brought in closer to each parcel. Positioned adjacent to the renowned Sunklands Conservation Area, nature enthusiasts will revel in the proximity to pristine wilderness, abundant with opportunities for exploration and outdoor adventure. Property does have cove