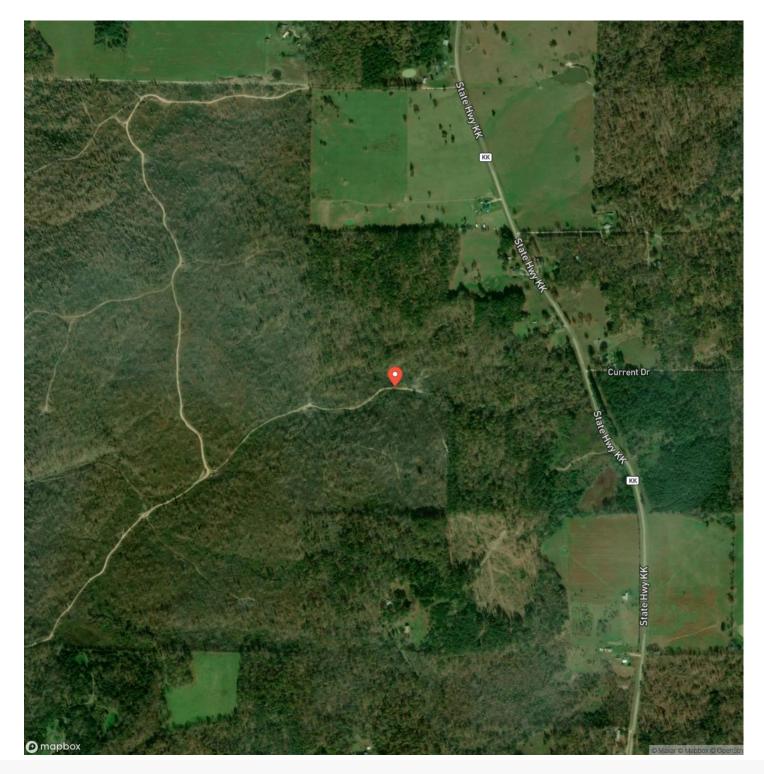

the natural beauty of the surroundings and can be brought in closer to each parcel. Positioned adjacent to the renowned Sunklands Conservation Area, nature enthusiasts will revel in the proximity to pristine wilderness, abundant with opportunities for exploration and outdoor adventure. Property does have coveys of quail. Conveniently situated between the charming towns of Mountain View and Willow Springs between Hwy 60 and 44. Whether you seek solace amidst the tranquility of nature or aspire to create a haven for leisure and relaxation this would be the perfect place to build your getaway.



### Le Reve Ranches Tract D Hartshorn, MO / Texas County



# MORE INFO ONLINE:



# **Locator Map**





## **MORE INFO ONLINE:**

# **Locator Map**





## **MORE INFO ONLINE:**

# Satellite Map





## **MORE INFO ONLINE:**

#### LISTING REPRESENTATIVE For more information contact:



**Representative** Hunter Hindman

**Mobile** (636) 373-1509

**Email** hunterh09@yahoo.com

Address 100 Chesterfield Parkway

**City / State / Zip** Chesterfield, MO 63005

### <u>NOTES</u>



## **MORE INFO ONLINE:**

| NOTES |  |
|-------|--|
|       |  |
|       |  |
|       |  |
|       |  |
|       |  |
|       |  |
|       |  |
|       |  |
|       |  |
|       |  |
|       |  |
|       |  |
|       |  |
|       |  |
|       |  |
|       |  |
|       |  |
|       |  |
|       |  |
|       |  |
|       |  |
|       |  |
|       |  |
|       |  |
|       |  |
|       |  |
|       |  |
|       |  |
|       |  |
|       |  |
|       |  |
|       |  |
|       |  |
|       |  |
|       |  |
|