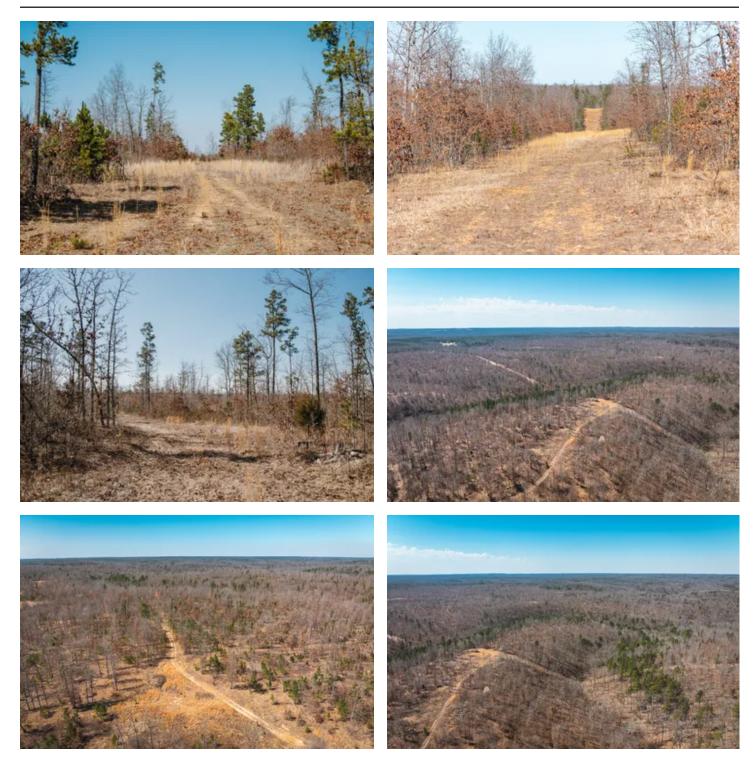

#### **PROPERTY DESCRIPTION**

Nestled in Texas County, MO, lies a pristine parcel of land offering an unparalleled opportunity for tranquil living being offered in multiple tracts, please see map. Property boasts freshly laid white chat gravel roads winding through the terrain, promising ease of access. With the convenience of electric hookups available on tract b, the promise of modern comfort seamlessly integrates with the natural beauty of the surroundings and can be brought in closer to each parcel. Positioned adjacent to the renowned Sunklands Conservation Area, nature enthusiasts will revel in the proximity to pristine wilderness, abundant with opportunities for exploration and outdoor adventure. Property does have coveys of quail. Conveniently situated between the charming towns of Mountain View and Willow Springs between Hwy 60 and 44. Whether you seek solace amidst the tranquility of nature or aspire to create a haven for leisure and relaxation this would be the perfect place to build your getaway.