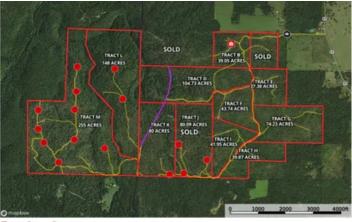

Le Reve Ranches Tract D 7195 Highway KK Hartshorn, MO 65479

**\$214,696** 104.730± Acres Texas County



## **MORE INFO ONLINE:**



https://livingthedreamland.com/

1

#### Le Reve Ranches Tract D Hartshorn, MO / Texas County

#### **SUMMARY**

**Address** 7195 Highway KK

**City, State Zip** Hartshorn, MO 65479

**County** Texas County

Туре

Hunting Land, Recreational Land, Undeveloped Land

Latitude / Longitude 37.298996 / -91.681087

**Taxes (Annually)** 285

**Dwelling Square Feet** 148

**Acreage** 104.730

**Price** \$214,696

#### Property Website

https://livingthedreamland.com/property/le-reve-ranches-tract-d-texas-missouri/53478/









Living the Dream Outdoor Properties

#### **PROPERTY DESCRIPTION**

Nestled in Texas County, MO, lies a pristine parcel of land offering an unparalleled opportunity for tranquil living being offered in multiple tracts, please see map. Property boasts freshly laid white chat gravel roads winding through the terrain, promising ease of access. With the convenience of electric hookups available on tract b, the promise of modern comfort seamlessly integrates with the natural beauty of the surroundings and can be brought in closer to each parcel. Positioned adjacent to the renowned Sunklands Conservation Area, nature enthusiasts will revel in the proximity to pristine wilderness, abundant with opportunities for exploration and outdoor adventure. Property does have coveys of quail. Convenie