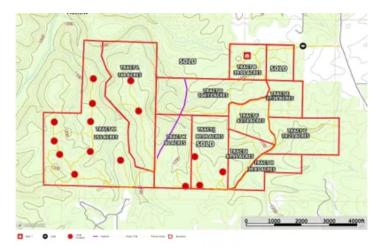

Le Reve Ranches Tract D 7195 Highway KK Hartshorn, MO 65479

**\$214,696** 104.730± Acres Texas County



## **MORE INFO ONLINE:**



https://livingthedreamland.com/

1

#### Le Reve Ranches Tract D Hartshorn, MO / Texas County

#### **SUMMARY**

**Address** 7195 Highway KK

**City, State Zip** Hartshorn, MO 65479

**County** Texas County

Туре

Hunting Land, Recreational Land, Undeveloped Land

Latitude / Longitude 37.298996 / -91.681087

**Taxes (Annually)** 285

**Dwelling Square Feet** 148

**Acreage** 104.730

**Price** \$214,696

#### Property Website

https://livingthedreamland.com/property/le-reve-ranches-tract-d-texas-missouri/53478/









Living the Dream Outdoor Properties

#### **PROPERTY DESCRIPTION**

Nestled in Texas County, MO, lies a pristine parcel of land offering an unparalleled opportunity for tranquil living being offered in multiple tracts, please see map. Property boasts freshly laid white chat gravel roads winding through the terrain, promising ease of access. With the convenience of electric hookups available on tract b, the promise of modern comfort seamlessly integrates with the natural beauty of the surroundings and can be brought in closer to each parcel. Positioned adjacent to the renowned Sunklands Conservation Area, nature enthusiasts will revel in the proximity to pristine wilderness, abundant with opportunities for exploration and outdoor adventure. Property does have coveys of quail. Conveniently