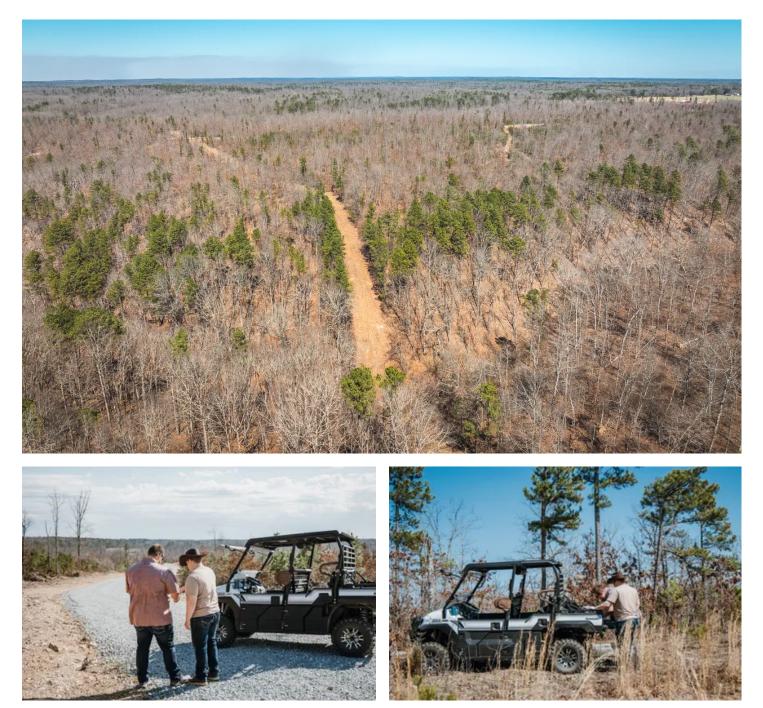

#### **PROPERTY DESCRIPTION**

Nestled in Texas County, MO, lies a pristine parcel of land offering an unparalleled opportunity for tranquil living being offered in multiple tracts, please see map. Property boasts freshly laid white chat gravel roads winding through the terrain, promising ease of access. With the convenience of electric hookups available on tract b, the promise of modern comfort seamlessly integrates with the natural beauty of the surroundings and can be brought in closer to each parcel. Positioned adjacent to the renowned Sunklands Conservation Area, nature enthusiasts will revel in the proximity to pristine wilderness, abundant with opportunities for exploration and outdoor adventure. Property does have coveys of quail. Conveniently situated between the charming towns of Mountain View and Willow Springs between Hwy 60 and 44. Whether you seek solace amidst the tranquility of nature or aspire to create a haven for leisure and relaxation this would be the perfect place to build your getaway.