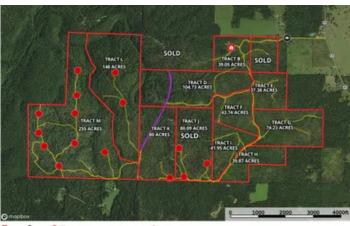

Le Reve Ranches Tract K 7195 Highway KK Hartshorn, MO 65479

**\$164,000** 80± Acres Texas County





# MORE INFO ONLINE:

https://livingthedreamland.com/

### Le Reve Ranches Tract K Hartshorn, MO / Texas County

### **SUMMARY**

**Address** 7195 Highway KK

**City, State Zip** Hartshorn, MO 65479

#### County

Texas County

#### Туре

Hunting Land, Recreational Land, Undeveloped Land

**Latitude / Longitude** 37.29864 / -91.683498

# Taxes (Annually)

285

**Dwelling Square Feet** 148

Acreage 80

**Price** \$164,000

### Property Website

https://livingthedreamland.com/property/le-reve-ranches-tract-k-texas-missouri/53479/



🖸 met 🔹 hat 🔮 🔤 mager ---- fante ---- Fantik ---- Fantike 🖸







### **PROPERTY DESCRIPTION**

Nestled in Texas County, MO, lies a pristine parcel of land offering an unparalleled opportunity for tranquil living being offered in multiple tracts, please see map. Property boasts freshly laid white chat gravel roads winding through the terrain, promising ease of access. With the convenience of electric hookups available on tract b, the promise of modern comfort seamlessly integrates with the natural beauty of the surroundings and can be brought in closer to each parcel. Positioned adjacent to the renowned Sunklands Conservation Area, nature enthusiasts will revel in the proximity to pristine wilderness, abundant with opportunities for exploration and outdoor adventure. Property does have