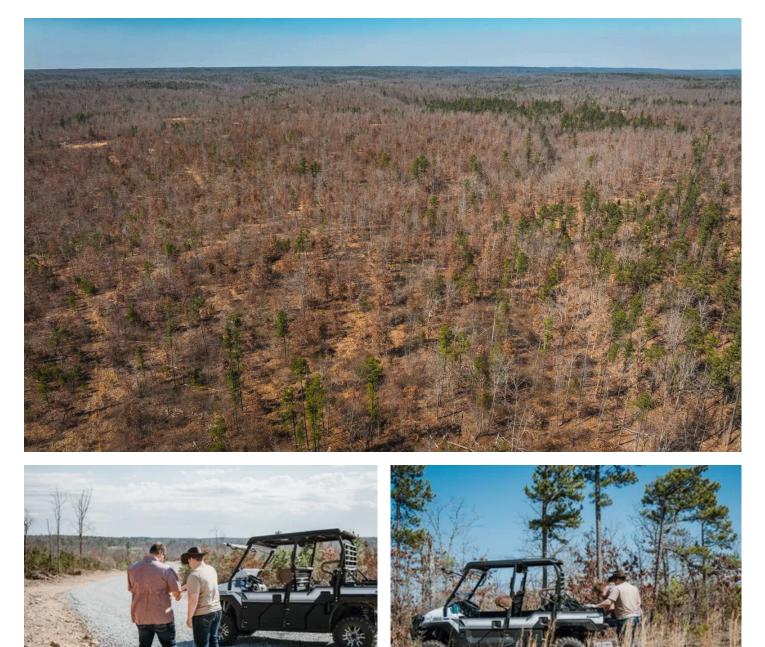

### **PROPERTY DESCRIPTION**

Nestled in Texas County, MO, lies a pristine parcel of land offering an unparalleled opportunity for tranquil living being offered in multiple tracts, please see map. Property boasts freshly laid white chat gravel roads winding through the terrain, promising ease of access. With the convenience of electric hookups available on tract b, the promise of modern comfort seamlessly integrates with the natural beauty of the surroundings and can be brought in closer to each parcel. Positioned adjacent to the renowned Sunklands Conservation Area, nature enthusiasts will revel in the proximity to pristine wilderness, abundant with opportunities for exploration and outdoor adventure. Property does have coveys of quail. Conveniently situated between the charming towns of Mountain View and Willow Springs between Hwy 60 and 44. Whether you seek solace amidst the tranquility of nature or aspire to create a haven for leisure and relaxation this would be the perfect place to build your getaway.