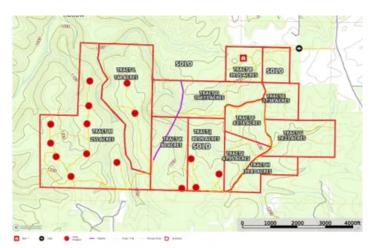

Le Reve Ranches Tract K 7195 Highway KK Hartshorn, MO 65479

**\$164,000** 80± Acres Texas County





# MORE INFO ONLINE:

https://livingthedreamland.com/

### Le Reve Ranches Tract K Hartshorn, MO / Texas County

### **SUMMARY**

**Address** 7195 Highway KK

**City, State Zip** Hartshorn, MO 65479

#### County

Texas County

#### Туре

Hunting Land, Recreational Land, Undeveloped Land

**Latitude / Longitude** 37.29864 / -91.683498

# Taxes (Annually)

285

**Dwelling Square Feet** 148

Acreage 80

**Price** \$164,000

### Property Website

https://livingthedreamland.com/property/le-reve-ranches-tract-k-texas-missouri/53479/



🖸 met 🔹 hat 🔮 🔤 mager ---- fante ---- Fantik ---- Fantike 🖸







### **PROPERTY DESCRIPTION**

Nestled in Texas County, MO, lies a pristine parcel of land offering an unparalleled opportunity for tranquil living being offered in multiple tracts, please see map. Property boasts freshly laid white chat gravel roads winding through the terrain, promising ease of access. With the convenience of electric hookups available on tract b, the promise of modern comfort seamlessly integrates with the natural beauty of the surroundings and can be brought in closer to each parcel. Positioned adjacent to the renowned Sunklands Conservation Area, nature enthusiasts will revel in the proximity to pristine wilderness, abundant with opportunities for exploration and outdoor adventure. Property does have coveys of quail. Conveniently situated between the charming tow