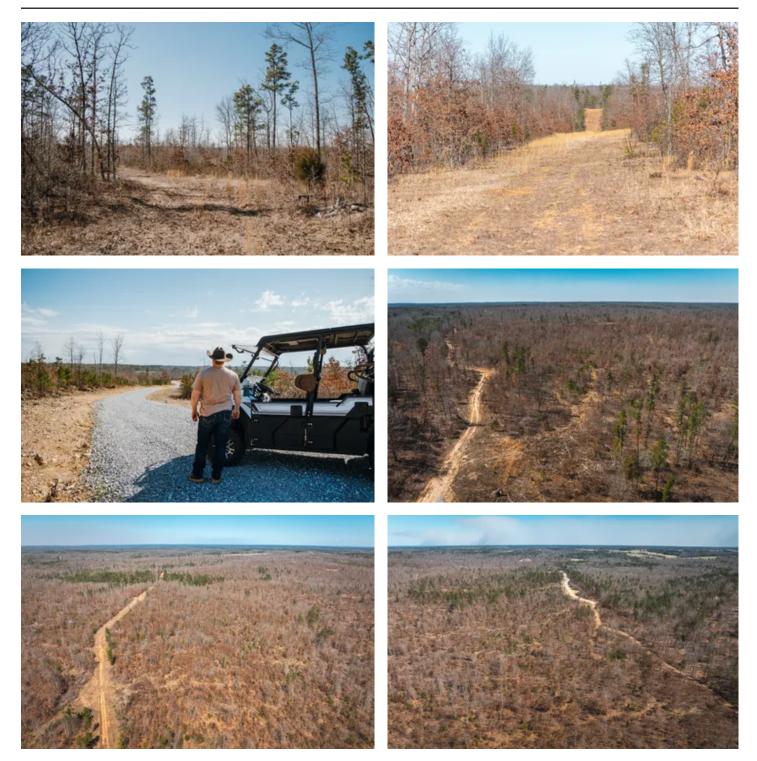

### **PROPERTY DESCRIPTION**

Nestled in Texas County, MO, lies a pristine parcel of land offering an unparalleled opportunity for tranquil living being offered in multiple tracts, please see map. Property boasts freshly laid white chat gravel roads winding through the terrain, promising ease of access. With the convenience of electric hookups available on tract b, the promise of modern comfort seamlessly integrates with the natural beauty of the surroundings and can be brought in closer to each parcel. Positioned adjacent to the renowned Sunklands Conservation Area, nature enthusiasts will revel in the proximity to pristine wilderness, abundant with opportunities for exploration and outdoor adventure. Property does have coveys of quail. Conveniently situated between the charming towns of Mountain View and Willow Springs between Hwy 60 and 44. Whether you seek solace amidst the tranquility of nature or aspire to create a haven for leisure and relaxation this would be the perfect place to build your getaway.