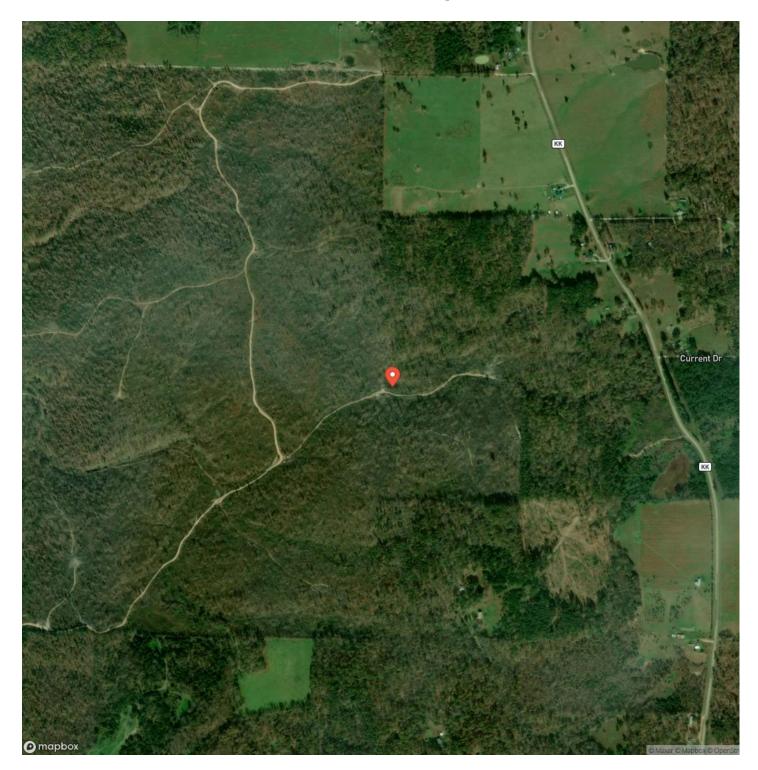

ble on tract b, the promise of modern comfort seamlessly integrates with the natural beauty of the surroundings and can be brought in closer to each parcel. Positioned adjacent to the renowned Sunklands Conservation Area, nature enthusiasts will revel in the proximity to pristine wilderness, abundant with opportunities for exploration and outdoor adventure. Property does have coveys of quail. Conveniently situated between the charming towns of Mountain View and Willow Springs between Hwy 60 and 44. Whether you seek solace amidst the tranquility of nature or aspire to create a haven for leisure and relaxation this would be the perfect place to build your getaway.







# **Locator Map**





# **Locator Map**





## **MORE INFO ONLINE:**

https://livingthedreamland.com/

# Satellite Map





## **MORE INFO ONLINE:**

https://livingthedreamland.com/

### LISTING REPRESENTATIVE For more information contact:



**Representative** Hunter Hindman

**Mobile** (636) 373-1509

**Email** hunterh09@yahoo.com

Address 100 Chesterfield Parkway

**City / State / Zip** Chesterfield, MO 63005

## <u>NOTES</u>



| <br> |  |
|------|--|
|      |  |
|      |  |
|      |  |
|      |  |
|      |  |
|      |  |
|      |  |
|      |  |
|      |  |
|      |  |
|      |  |
|      |  |
|      |  |
|      |  |
|      |  |
|      |  |
|      |  |
|      |  |
|      |  |
|      |  |
|      |  |
|      |  |
|      |  |
|      |  |
|      |  |
|      |  |
|      |  |
|      |  |
|      |  |
|      |  |
|      |  |
|      |  |
|      |  |
|      |  |
|      |  |
|      |  |
|      |  |
|      |  |
|