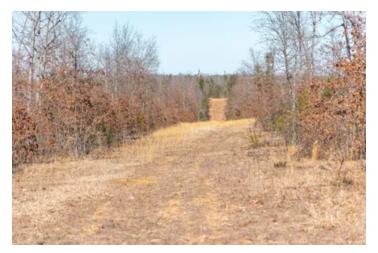

#### **PROPERTY DESCRIPTION**

Nestled in Texas County, Missouri, lies a pristine parcel of land offering an unparalleled opportunity for tranquil living being offered in multiple tracts, please see map. Property boasts freshly laid white chat gravel roads winding through the terrain, promising ease of access. With the convenience of electric hookups available on tract b, the promise of modern comfort seamlessly integrates with the natural beauty of the surroundings and can be brought in closer to each parcel. Positioned adjacent to the renowned Sunklands Conservation Area, nature enthusiasts will revel in the proximity to pristine wilderness, abundant with opportunities for exploration and outdoor adventure. Property does have covys of quail. Conveniently situated between the charming towns of Mountain View and Willow Springs between Hwy 60 and 44. Whether you seek solace amidst the tranquility of nature or aspire to create a haven for leisure and relaxation this would be the perfect place to build your getaway.