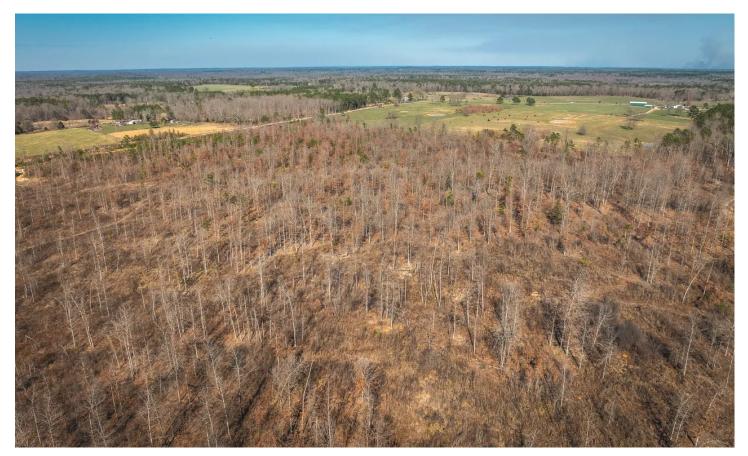

#### **PROPERTY DESCRIPTION**

Nestled in Texas County, Missouri, lies a pristine parcel of land offering an unparalleled opportunity for tranquil living being offered in multiple tracts, please see map. Property boasts freshly laid white chat gravel roads winding through the terrain, promising ease of access. With the convenience of electric hookups available on tract b, the promise of modern comfort seamlessly integrates with the natural beauty of the surroundings and can be brought in closer to each parcel. Positioned adjacent to the renowned Sunklands Conservation Area, nature enthusiasts will revel in the proximity to pristine wilderness, abundant with opportunities for exploration and outdoor adventure. Property does have covys of quail. Conveniently situated between the charming towns of Mountain View and Willow Springs between Hwy 60 and 44. Whether you seek solace amidst the tranquility of nature or aspire to create a haven for leisure and relaxation this would be the perfect place to build your getaway.