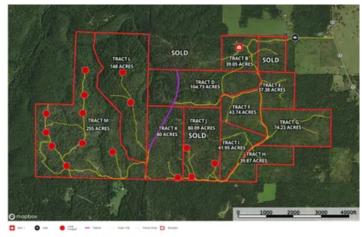

Le Reve Ranches Entirety 7195 Highway KK Hartshorn, MO 65479 \$1,765,050 861± Acres Texas County









#### **SUMMARY**

#### **Address**

7195 Highway KK

## City, State Zip

Hartshorn, MO 65479

## County

**Texas County** 

#### Турє

Hunting Land, Recreational Land, Undeveloped Land

### Latitude / Longitude

37.2999 / -91.683765

#### Taxes (Annually)

285

#### **Dwelling Square Feet**

148

#### Acreage

861

#### Price

\$1,765,050

#### **Property Website**

https://livingthedreamland.com/property/le-reve-ranches-entirety-texas-missouri/53476/









#### **PROPERTY DESCRIPTION**

Nestled in Texas County, Missouri, lies a pristine parcel of land offering an unparalleled opportunity for tranquil living being offered in multiple tracts, please see map. Property boasts freshly laid white chat gravel roads winding through the terrain, promising ease of access. With the convenienc