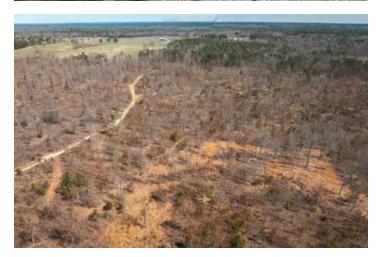

#### **PROPERTY DESCRIPTION**

Nestled in Texas County, Missouri, lies a pristine parcel of land offering an unparalleled opportunity for tranquil living being offered in multiple tracts, please see map. Property boasts freshly laid white chat gravel roads winding through the terrain, promising ease of access. With the convenience of electric hookups available on tract b, the promise of modern comfort seamlessly integrates with the natural beauty of the surroundings and can be brought in closer to each parcel. Positioned adjacent to the renowned Sunklands Conservation Area, nature enthusiasts will revel in the proximity to pristine wilderness, abundant with opportunities for exploration and outdoor adventure. Property does have covys of quail. Conveniently situated between the charming towns of Mountain View and Willow Springs between Hwy 60 and 44. Whether you seek solace amidst the tranquility of nature or aspire to create a haven for leisure and relaxation this would be the perfect place to build your getaway.