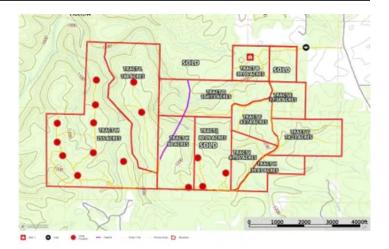

Le Reve Ranches Entirety 7195 Highway KK Hartshorn, MO 65479 \$1,765,050 861± Acres Texas County









#### **SUMMARY**

#### **Address**

7195 Highway KK

## City, State Zip

Hartshorn, MO 65479

## County

**Texas County** 

#### Турє

Hunting Land, Recreational Land, Undeveloped Land

### Latitude / Longitude

37.2999 / -91.683765

#### Taxes (Annually)

285

#### **Dwelling Square Feet**

148

#### Acreage

861

#### Price

\$1,765,050

#### **Property Website**

https://livingthedreamland.com/property/le-reve-ranches-entirety-texas-missouri/53476/









#### **PROPERTY DESCRIPTION**

Nestled in Texas County, Missouri, lies a pristine parcel of land offering an unparalleled opportunity for tranquil living being offered in multiple tracts, please see map. Property boasts freshly laid white chat gravel roads winding through the terrain, promising ease of access. With the convenience of electric hookups available on tract b, the promise of modern comfort seamlessly integrates with the natural beauty of the surroundings and can be brought in closer to each parcel. Positioned adjacent to the renowned Sunklands Conservation Area, nature enthusiasts will revel in the proximity to pristine wilderness, abundant with opportunities for exploration and outdoor adventure. Property does have covys of quail. Conveniently situated between the char