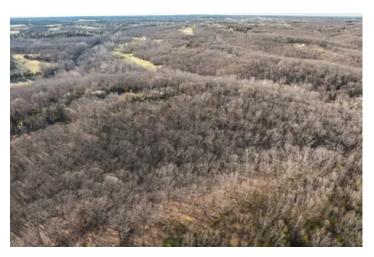

### **PROPERTY DESCRIPTION**

Prime Franklin County property could be the perfect spot to build your barndominium or hunt big Tom turkeys! You really need to get out and walk this property to see all of the features of this property, such as the creek, an old pasture and railroad tracks. There are no restrictions on this land and there is plenty of privacy. Your drive time to St. Louis is less than an hour, and only about 8 minutes away from St. Clair. This will be offered in 8 acres, 10 acres or all 18 acres. There are no signs, please schedule an appointment to view the property.