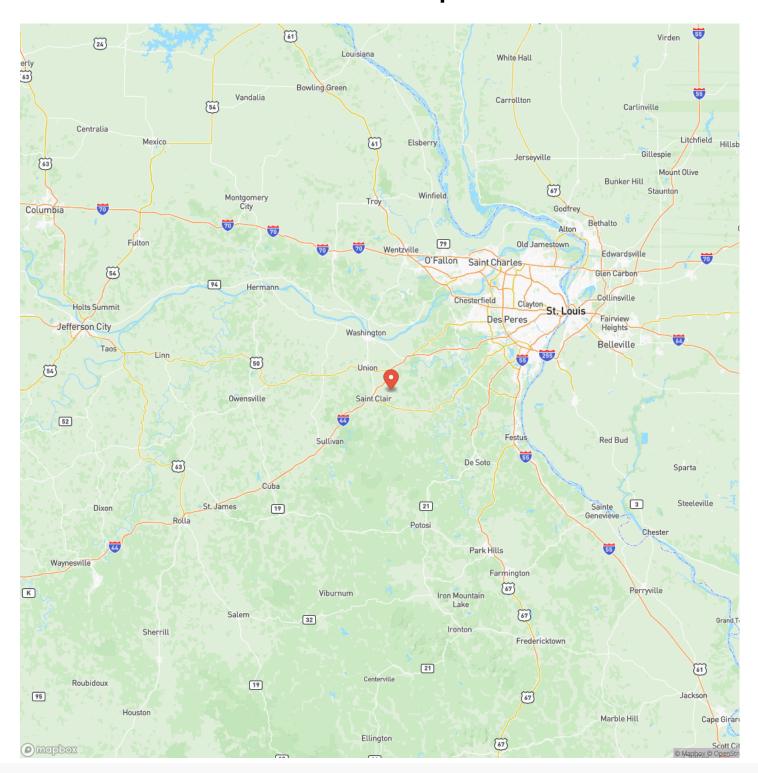

# **Property Website**

https://livingthedreamland.com/property/moselle-road-18franklin-missouri/53368/









### Moselle Road 18 Union, MO / Franklin County

### **PROPERTY DESCRIPTION**

Prime Franklin County property could be the perfect spot to build your barndominium or hunt big Tom turkeys! You really need to get out and walk this property to see all of the features of this property, such as the creek, an old pasture and railroad tracks. There are no restrictions on this land and there is plenty of privacy. Your drive time to St. Louis is less than an hour, and only about 8 minutes away from St. Clair. This will be offered in 8 acres, 10 acres or all 18 acres. There are no signs, please schedule an appointment to view the property.







# **Locator Map**





# **Locator Map**





# **Satellite Map**





# LISTING REPRESENTATIVE For more information contact:



### Representative

John Echele

### Mobile

(636) 288-7569

#### Emai

john@livingthedreamland.com

### **Address**

### City / State / Zip

Washington, MO 63090

| <u>NOTES</u> |  |      |  |
|--------------|--|------|--|
|              |  |      |  |
|              |  |      |  |
|              |  | <br> |  |
|              |  |      |  |
|              |  |      |  |
|              |  |      |  |
|              |  |      |  |
|              |  |      |  |
|              |  |      |  |
|              |  |      |  |
|              |  |      |  |
|              |  |      |  |
|              |  |      |  |



| NOTES |  |
|-------|--|
|       |  |
|       |  |
|       |  |
|       |  |
|       |  |
|