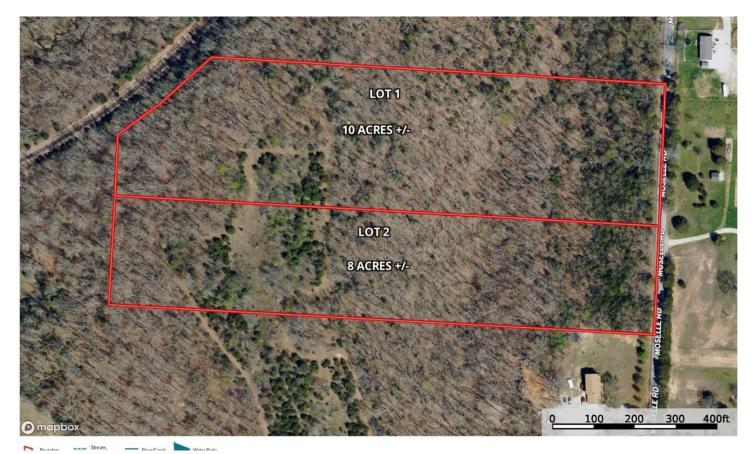

# **Satellite Map**

### **PROPERTY DESCRIPTION**

Prime Franklin County property could be the perfect spot to build your barndominium or hunt big Tom turkeys! You really need to get out and walk this property to see all of the features of this property, such as the creek, an old pasture and railroad tracks. There are no restrictions on this land and there is plenty of privacy. Your drive time to St. Louis is less than an hour, and only about 8 minutes away from St. Clair. This will be offered in 8 acres, 10 acres or all 18 acres. There are no signs, please schedule an appointment to view the property.