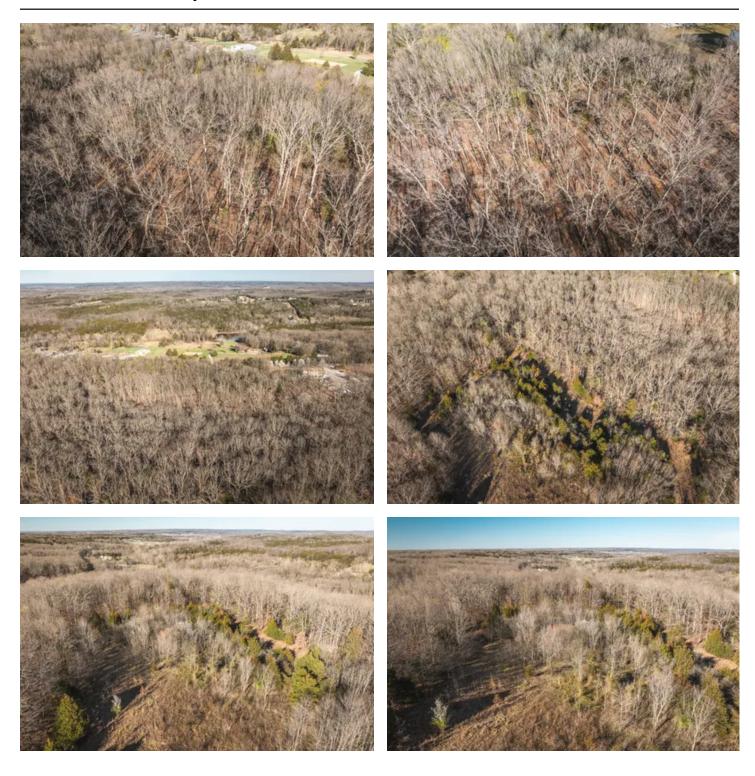

### **PROPERTY DESCRIPTION**

Prime Franklin County property could be the perfect spot to build your barndominium or hunt big Tom turkeys! You really need to get out and walk this property to see all of the features of this property, such as the creek, an old pasture and railroad tracks. There are no restrictions on this land and there is plenty of privacy. Your drive time to St. Louis is less than an hour, and only about 8 minutes away from St. Clair. This will be offered in 8 acres, 10 acres or all 18 acres. There are no signs, please schedule an appointment to view the property.