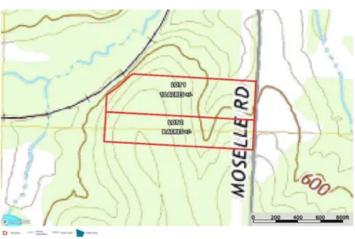

Moselle Road 18 0 Moselle Road Union, MO 63084

\$149,900 18.110± Acres Franklin County









### **Moselle Road 18 Union, MO / Franklin County**

### **SUMMARY**

### **Address**

0 Moselle Road Entire Parcel

### City, State Zip

Union, MO 63084

### County

Franklin County

Hunting Land, Recreational Land, Single Family

### Latitude / Longitude

38.3711 / -90.9107

### Taxes (Annually)

337

### **Dwelling Square Feet**

### Acreage

18.110

### Price

\$149,900

### **Property Website**

https://livingthedreamland.com/property/moselle-road-18franklin-missouri/53368/









### Moselle Road 18 Union, MO / Franklin County

### **PROPERTY DESCRIPTION**

Prime Franklin County property could be the perfect spot to build your barndominium or hunt big Tom turkeys! You really need to get out and walk this property to see all of the features of this property, such as the creek,