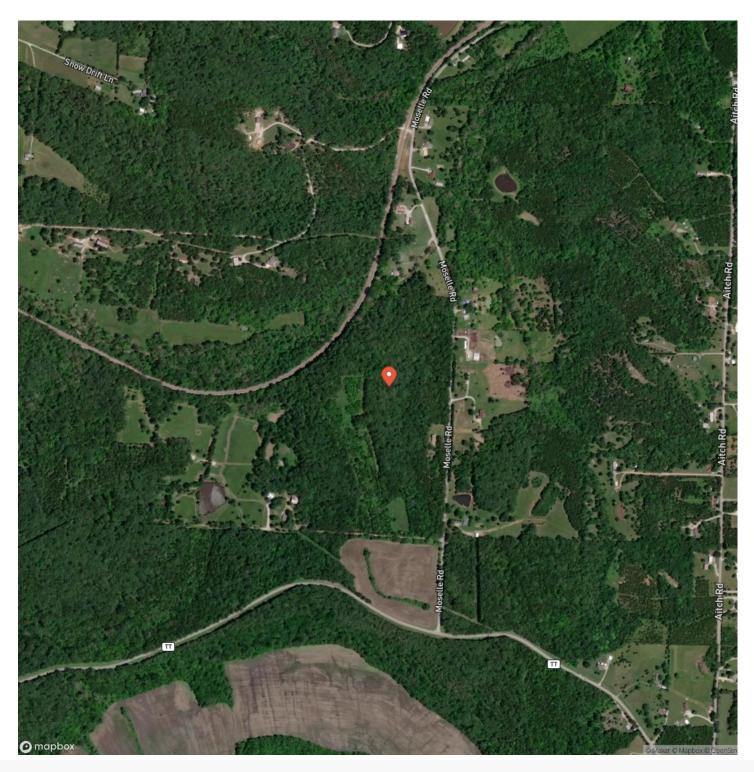

ttps://livingthedreamland.com/property/moselle-road-18franklin-missouri/53368/









### Moselle Road 18 Union, MO / Franklin County

### **PROPERTY DESCRIPTION**

Prime Franklin County property could be the perfect spot to build your barndominium or hunt big Tom turkeys! You really need to get out and walk this property to see all of the features of this property, such as the creek, an old pasture and railroad tracks. There are no restrictions on this land and there is plenty of privacy. Your drive time to St. Louis is less than an hour, and only about 8 minutes away from St. Clair. This will be offered in 8 acres, 10 acres or all 18 acres. There are no signs, please schedule an appointment to view the property.







# **Locator Map**





# **Locator Map**





# **Satellite Map**





# LISTING REPRESENTATIVE For more information contact:



### Representative

John Echele

### Mobile

(636) 288-7569

#### Emai

john@livingthedreamland.com

### **Address**

### City / State / Zip

Washington, MO 63090

| <u>NOTES</u> |  |      |  |
|--------------|--|------|--|
|              |  |      |  |
|              |  |      |  |
|              |  | <br> |  |
|              |  |      |  |
|              |  |      |  |
|              |  |      |  |
|              |  |      |  |
|              |  |      |  |
|              |  |      |  |
|              |  |      |  |
|              |  |      |  |
|              |  |      |  |
|              |  |      |  |



| NOTES |  |
|-------|--|
|       |  |
|       |  |
|       |  |
|       |  |
|       |  |
|       |  |
|       |  |
|