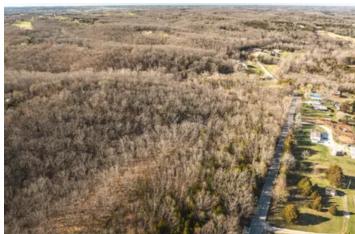

### **PROPERTY DESCRIPTION**

Prime Franklin County property could be the perfect spot to build your barndominium or hunt big Tom turkeys! You really need to get out and walk this property to see all of the features of this property, such as the creek, an old pasture and railroad tracks. There are no restrictions on this land and there is plenty of privacy. Your drive time to St. Louis is less than an hour, and only about 8 minutes away from St. Clair. This will be offered in 8 acres, 10 acres or all 18 acres. There are no signs, please schedule an appointment to view the property.