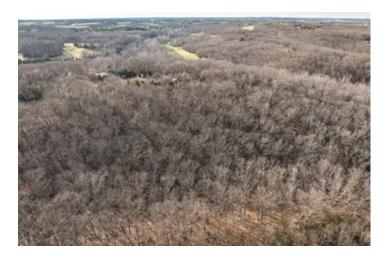

### **PROPERTY DESCRIPTION**

Prime Franklin County property could be the perfect spot to build your barndominium or hunt big Tom turkeys! You really need to get out and walk this property to see all of the features of this property, such as the creek, an old pasture and railroad tracks. There are no restrictions on this land and there is plenty of privacy. Your drive time to St. Louis is less than an hour, and only about 8 minutes away from St. Clair. This will be offered in 8 acres, 10 acres or all 18 acres. There are no signs, please schedule an appointment to view the property.