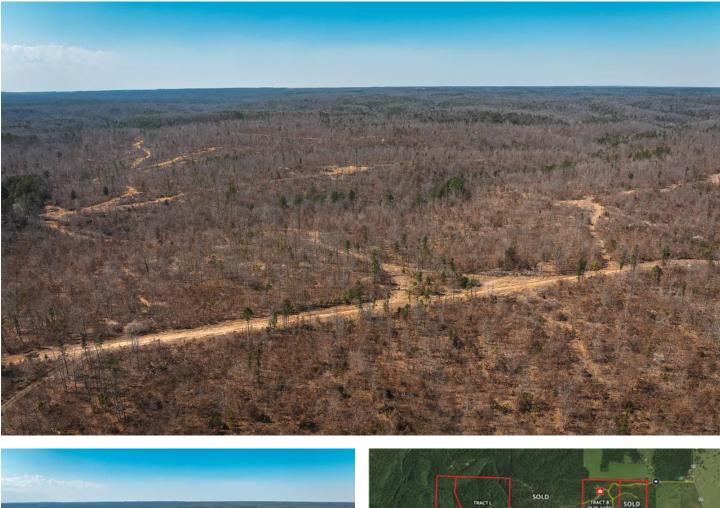

#### **PROPERTY DESCRIPTION**

Nestled in Texas County, MO, lies a pristine parcel of land offering an unparalleled opportunity for tranquil living being offered in multiple tracts, please see map. Property boasts freshly laid white chat gravel roads winding through the terrain, promising ease of access. With the convenience of electric hookups available on tract b, the promise of modern comfort seamlessly integrates with the natural beauty of the surroundings and can be brought in closer to each parcel. Positioned adjacent to the renowned Sunklands Conservation Area, nature enthusiasts will revel in the proximity to pristine wilderness, abundant with opportunities for exploration and outdoor adventure. Property does have coveys of quail. Conveniently situated between the charming towns of Mountain View and Willow Springs between Hwy 60 and 44. Whether you seek solace amidst the tranquility of nature or aspire to create a haven for leisure and relaxation this would be the perfect place to build your getaway.