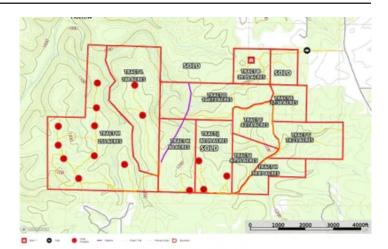

Le Reve Ranches Tract M 7195 Highway KK Hartshorn, MO 65479 \$522,750 255± Acres Texas County







#### Le Reve Ranches Tract M Hartshorn, MO / Texas County

#### **SUMMARY**

**Address** 7195 Highway KK

**City, State Zip** Hartshorn, MO 65479

County

Texas County

#### Туре

Hunting Land, Recreational Land, Undeveloped Land

Latitude / Longitude 37.299635 / -91.683578

**Taxes (Annually)** 285

**Dwelling Square Feet** 148

**Acreage** 255

**Price** \$522,750

#### Property Website

https://livingthedreamland.com/property/le-reve-ranches-tract-m-texas-missouri/53477/









### **MORE INFO ONLINE:**

#### **PROPERTY DESCRIPTION**

Nestled in Texas County, MO, lies a pristine parcel of land offering an unparalleled opportunity for tranquil living being offered in multiple tracts, please see map. Property boasts freshly laid white chat gravel roads winding through the terrain, promising ease of access. With the convenience of electric hookups available on tract b, the promise of modern comfort seamlessly integrates with the natural beauty of the surroundings and can be brought in closer to each parcel. Positioned adjacent to the renowned Sunklands Conservation Area, nature enthusiasts will revel in the proximity to pristine wilderness, abundant with opportunities for exploration and outdoor adventure. Property does have coveys of quail. Conveniently sit