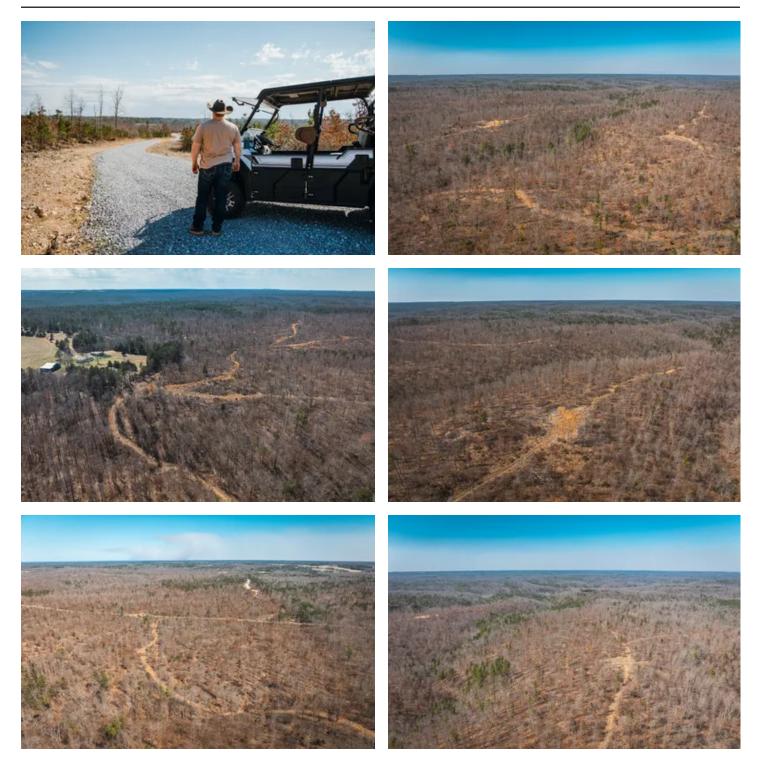

#### **PROPERTY DESCRIPTION**

Nestled in Texas County, MO, lies a pristine parcel of land offering an unparalleled opportunity for tranquil living being offered in multiple tracts, please see map. Property boasts freshly laid white chat gravel roads winding through the terrain, promising ease of access. With the convenience of electric hookups available on tract b, the promise of modern comfort seamlessly integrates with the natural beauty of the surroundings and can be brought in closer to each parcel. Positioned adjacent to the renowned Sunklands Conservation Area, nature enthusiasts will revel in the proximity to pristine wilderness, abundant with opportunities for exploration and outdoor adventure. Property does have coveys of quail. Conveniently situated between the charming towns of Mountain View and Willow Springs between Hwy 60 and 44. Whether you seek solace amidst the tranquility of nature or aspire to create a haven for leisure and relaxation this would be the perfect place to build your getaway.