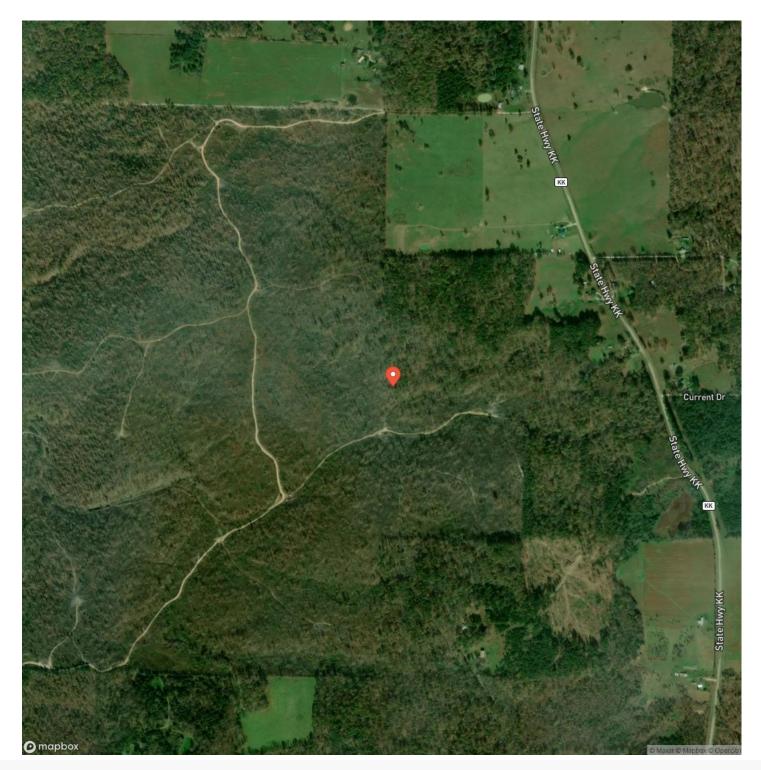

natural beauty of the surroundings and can be brought in closer to each parcel. Positioned adjacent to the renowned Sunklands Conservation Area, nature enthusiasts will revel in the proximity to pristine wilderness, abundant with opportunities for exploration and outdoor adventure. Property does have coveys of quail. Conveniently situated between the charming towns of Mountain View and Willow Springs between Hwy 60 and 44. Whether you seek solace amidst the tranquility of nature or aspire to create a haven for leisure and relaxation this would be the perfect place to build your getaway.



#### Le Reve Ranches Tract M Hartshorn, MO / Texas County



## **MORE INFO ONLINE:**



# **Locator Map**





# **MORE INFO ONLINE:**

# **Locator Map**





# **MORE INFO ONLINE:**

# Satellite Map





### **MORE INFO ONLINE:**

#### LISTING REPRESENTATIVE For more information contact:



**Representative** Hunter Hindman

**Mobile** (636) 373-1509

**Email** hunterh09@yahoo.com

Address 100 Chesterfield Parkway

**City / State / Zip** Chesterfield, MO 63005

### <u>NOTES</u>



### **MORE INFO ONLINE:**

| NOTES |  |
|-------|--|
|       |  |
|       |  |
|       |  |
|       |  |
|       |  |
|       |  |
|       |  |
|       |  |
|       |  |
|       |  |
|       |  |
|       |  |
|       |  |
|       |  |
|       |  |
|       |  |
|       |  |
|       |  |
|       |  |
|       |  |
|       |  |
|       |  |
|       |  |
|       |  |
|       |  |
|       |  |
|       |  |
|       |  |
|       |  |
|       |  |
|       |  |
|       |  |
|       |  |
|       |  |
|       |  |
|