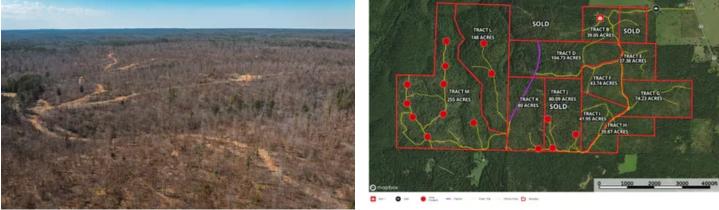

Le Reve Ranches Tract M 7195 Highway KK Hartshorn, MO 65479 \$522,750 255± Acres Texas County







#### Le Reve Ranches Tract M Hartshorn, MO / Texas County

#### **SUMMARY**

**Address** 7195 Highway KK

**City, State Zip** Hartshorn, MO 65479

County

Texas County

#### Туре

Hunting Land, Recreational Land, Undeveloped Land

Latitude / Longitude 37.299635 / -91.683578

**Taxes (Annually)** 285

**Dwelling Square Feet** 148

**Acreage** 255

**Price** \$522,750

#### Property Website

https://livingthedreamland.com/property/le-reve-ranches-tract-m-texas-missouri/53477/









### **MORE INFO ONLINE:**

#### **PROPERTY DESCRIPTION**

Nestled in Texas County, MO, lies a pristine parcel of land offering an unparalleled opportunity for tranquil living being offered in multiple tracts, please see map. Property boasts freshly laid white chat gravel roads winding through the terrain, p